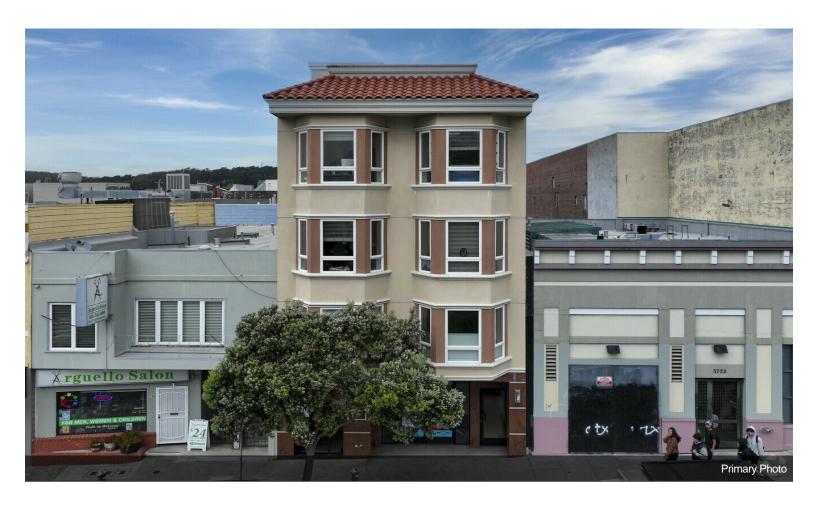

**3738 Geary Blvd** 3738 Geary Blvd, San Francisco, CA 94118

Amy Zhao Jodi Group 2131 19th Ave,San Francisco, CA 94116 amyzhao.realtor@gmail.com (415) 572-8440

| Price:               | \$995,000                |
|----------------------|--------------------------|
| Unit Size:           | 995 SF                   |
| No. Units:           | 1                        |
| Total Building Size: | 995 SF                   |
| Property Type:       | Retail                   |
| Property Subtype:    | Storefront Retail/Office |
| Sale Type:           | Investment or Owner User |
| Building Class:      | В                        |
| Floors:              | 4                        |
| Typical Floor Size:  | 995 SF                   |
| Year Built:          | 2008                     |
| Lot Size:            | 0.06 AC                  |
| Parking Ratio:       | 0/1,000 SF               |
| Walk Score ®:        | 99 (Walker's Paradise)   |
| Transit Score ®:     | 73 (Excellent Transit)   |
|                      |                          |

#### 3738 Geary Blvd

\$995,000

Ground-floor commercial condo on Geary Blvd in Inner Richmond, offering excellent foot traffic and a beautiful entrance. Prime location for maximizing business exposure, close to public transportation, schools, and various retailers. This space includes two A.D.A.-compliant restrooms and a separate storage area, and it presents a great opportunity for owner use or investment. A must-see! The space is also for lease.