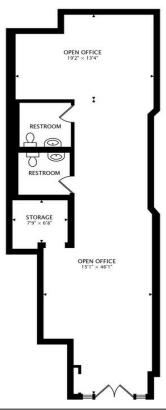

#### 3738 Geary Blvd

\$995,000

Ground-floor commercial condo on Geary Blvd in Inner Richmond, offering excellent foot traffic and a beautiful entrance. Prime location for maximizing business exposure, close to public transportation, schools, and various retailers. This space includes two A.D.A.-compliant restrooms and a separate storage area, and it presents a great opportunity for owner use or investment. A must-see! The space is also for lease.

#### 3738 Geary Blvd, San Francisco, CA 94118

Ground-floor commercial condo on Geary Blvd in Inner Richmond, offering excellent foot traffic and a beautiful entrance. Prime location for maximizing business exposure, close to public transportation, schools, and various retailers. This space includes two A.D.A.-compliant restrooms and a separate storage area, and it presents a great opportunity for owner use or investment. A must-see! The space is also for lease.