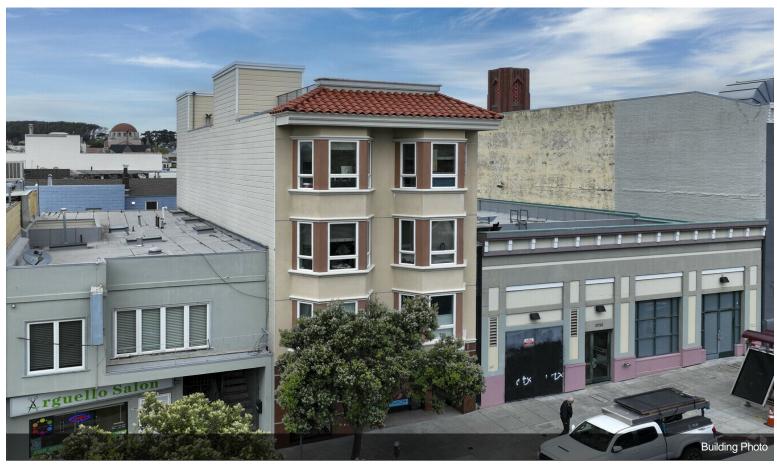

#### 3738 Geary Blvd

\$995,000

Ground-floor commercial condo on Geary Blvd in Inner Richmond, offering excellent foot traffic and a beautiful entrance. Prime location for maximizing business exposure, close to public transportation, schools, and various retailers. This space includes two A.D.A.-compliant restrooms and a separate storage area, and it presents a great opportunity for owner use or investment. A must-see! The space is also for lease.

#### 3738 Geary Blvd, San Francisco, CA 94118

Ground-floor commercial condo on Geary Blvd in Inner Richmond, offering excellent foot traffic and a beautiful entrance. Prime location for maximizing business exposure, close to public transportation, schools, and various retailers. This space includes two A.D.A.-compliant restrooms and a separate storage area, and it presents a great opportunity for owner use or investment. A must-see! The space is also for lease.