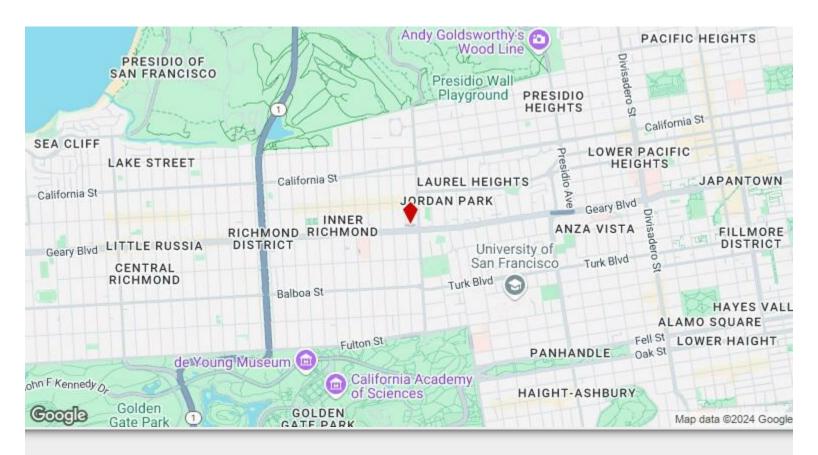

**3738 Geary Blvd** 3738 Geary Blvd, San Francisco, CA 94118

Amy Zhao Jodi Group 2131 19th Ave,San Francisco, CA 94116 amyzhao.realtor@gmail.com (415) 572-8440

| Price:               | \$995,000                |
|----------------------|--------------------------|
| Unit Size:           | 995 SF                   |
| No. Units:           | 1                        |
| Total Building Size: | 995 SF                   |
| Property Type:       | Retail                   |
| Property Subtype:    | Storefront Retail/Office |
| Sale Type:           | Investment or Owner User |
| Building Class:      | В                        |
| Floors:              | 4                        |
| Typical Floor Size:  | 995 SF                   |
| Year Built:          | 2008                     |
| Lot Size:            | 0.06 AC                  |
| Parking Ratio:       | 0/1,000 SF               |
| Walk Score ®:        | 99 (Walker's Paradise)   |
| Transit Score ®:     | 73 (Excellent Transit)   |
|                      |                          |

#### 3738 Geary Blvd

\$995,000

Ground-floor commercial condo on Geary Blvd in Inner Richmond, offering excellent foot traffic and a beautiful entrance. Prime location for maximizing business exposure, close to public transportation, schools, and various retailers. This space includes two A.D.A.-compliant restrooms and a separate storage area, and it presents a great opportunity for owner use or investment. A must-see! The space is also for lease.

#### 3738 Geary Blvd, San Francisco, CA 94118

Ground-floor commercial condo on Geary Blvd in Inner Richmond, offering excellent foot traffic and a beautiful entrance. Prime location for maximizing business exposure, close to public transportation, schools, and various retailers. This space includes two A.D.A.-compliant restrooms and a separate storage area, and it presents a great opportunity for owner use or investment. A must-see! The space is also for lease.