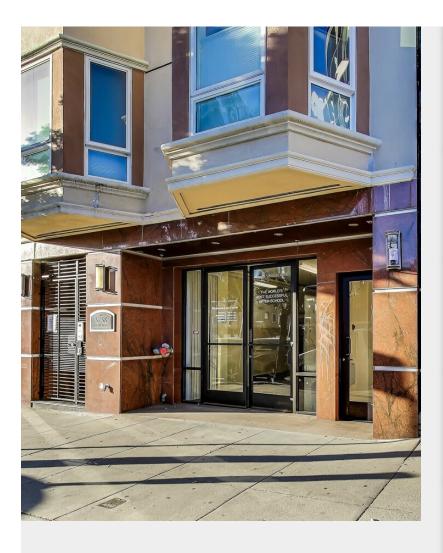

#### 3738 Geary Blvd

\$995,000

Ground-floor commercial condo on Geary Blvd in Inner Richmond, offering excellent foot traffic and a beautiful entrance. Prime location for maximizing business exposure, close to public transportation, schools, and various retailers. This space includes two A.D.A.-compliant restrooms and a separate storage area, and it presents a great opportunity for owner use or investment. A must-see! The space is also for lease.

#### 3738 Geary Blvd, San Francisco, CA 94118

Ground-floor commercial condo on Geary Blvd in Inner Richmond, offering excellent foot traffic and a beautiful entrance. Prime location for maximizing business exposure, close to public transportation, schools, and various retailers. This space includes two A.D.A.-compliant restrooms and a separate storage area, and it presents a great opportunity for owner use or investment. A must-see! The space is also for lease.