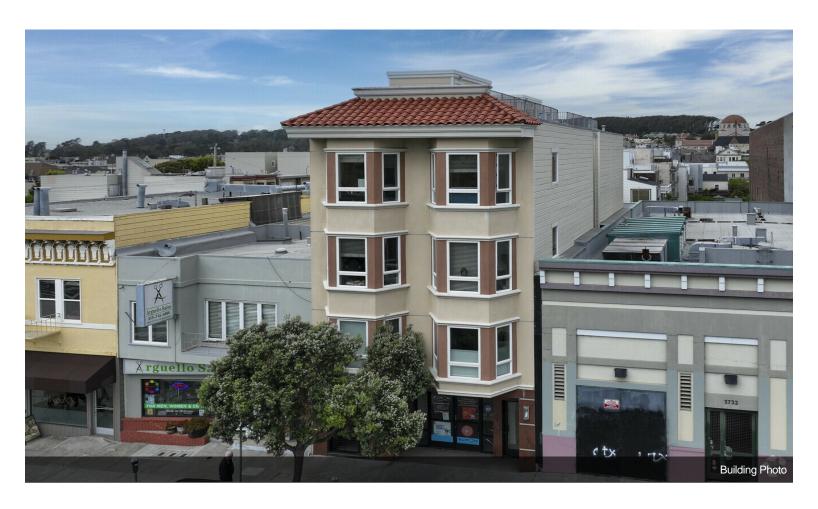

**3738 Geary Blvd** 3738 Geary Blvd, San Francisco, CA 94118

Amy Zhao Jodi Group 2131 19th Ave,San Francisco, CA 94116 amyzhao.realtor@gmail.com (415) 572-8440

| Price:               | \$995,000                |
|----------------------|--------------------------|
| Unit Size:           | 995 SF                   |
| No. Units:           | 1                        |
| Total Building Size: | 995 SF                   |
| Property Type:       | Retail                   |
| Property Subtype:    | Storefront Retail/Office |
| Sale Type:           | Investment or Owner User |
| Building Class:      | В                        |
| Floors:              | 4                        |
| Typical Floor Size:  | 995 SF                   |
| Year Built:          | 2008                     |
| Lot Size:            | 0.06 AC                  |
| Parking Ratio:       | 0/1,000 SF               |
| Walk Score ®:        | 99 (Walker's Paradise)   |
| Transit Score ®:     | 73 (Excellent Transit)   |
|                      |                          |