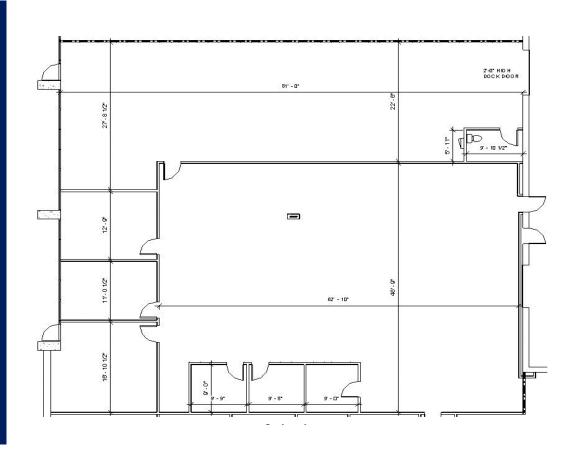

# FLOOR PLAN: HEMBREE (I)

# **200 Hembree Drive** Suite I | 5,797 SF

### **PROPERTY HIGHLIGHTS**

Hartsfield-Jackson Atlanta International Airport Distance: 35.5 Miles

- 1 Van high door
- 3,869 SF office
- 1,928 SF warehouse