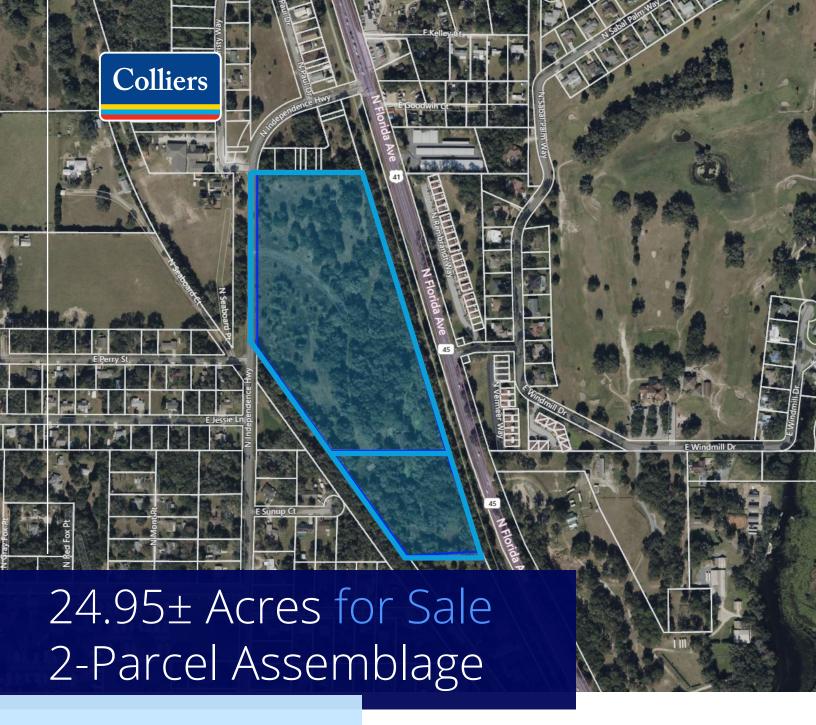

## Property Overview

Colliers is pleased to offer for sale a two-parcel assemblage totaling 24.95 ± Acres on US41 in Inverness, FL. This site situated in the path of growth for future development has excellent visibility boasting approximately 1,920 'of frontage along US HWY 41 (N Florida Ave). A majority of the parcel has a future land use of GNC (General Neighborhood Commercial) with the southern portion having LDR (Low Density Residential). Thr Seller will allow a reasonable time to entitle the site for a Buyers intended use. The area surrounding the subject parcel has a significant amount of permitting activity planned with an array of development types including commercial, industrial, and residential as illustrated by the future development map on the next page.

- · Strong permitting activity in the immediate area
- Great visibility and access potential
- Nearly 2,000 feet of frontage on US Hwy 41

Address: 785 & 935 N Independence Hwy | Inverness, FL 34453

**County:** Citrus County

**Site Area:** 24.95± Acres

**Curring Zoning:** Parcel A | SF Res

Parcel B | Vacant Commercial

Future Land-Use: Parcel A | GNC - General Neighborhood Commercial

Parcel B | LDR - Low Density Residential

**Parcel ID:** Parcel A | 19E-18S-36-32300