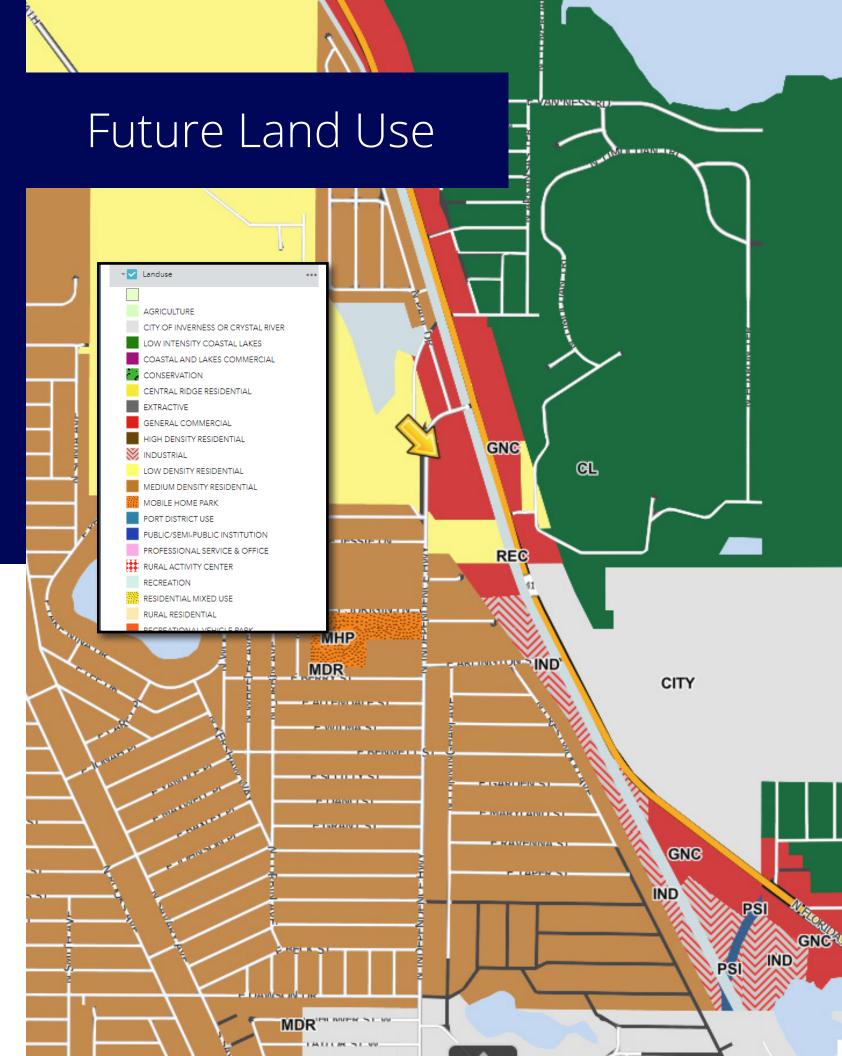

## Property Overview

Colliers is pleased to offer for sale a two-parcel assemblage totaling 24.95 ± Acres on US41 in Inverness, FL. This site situated in the path of growth for future development has excellent visibility boasting approximately 1,920 'of frontage along US HWY 41 (N Florida Ave). A majority of the parcel has a future land use of GNC (General Neighborhood Commercial) with the southern portion having LDR (Low Density Residential). Thr Seller will allow a reasonable time to entitle the site for a Buyers intended use. The area surrounding the subject parcel has a significant amount of permitting activity planned with an array of development types including commercial, industrial, and residential as illustrated by the future development map on the next page.

**Site Area:** 24.95± Acres

**Curring Zoning:** Parcel A | SF Res

Parcel B | Vacant Commercial

Future Land-Use: Parcel A | GNC - General Neighborhood Commercial

Parcel B | LDR - Low Density Residential

**Parcel ID:** Parcel A | 19E-18S-36-32300