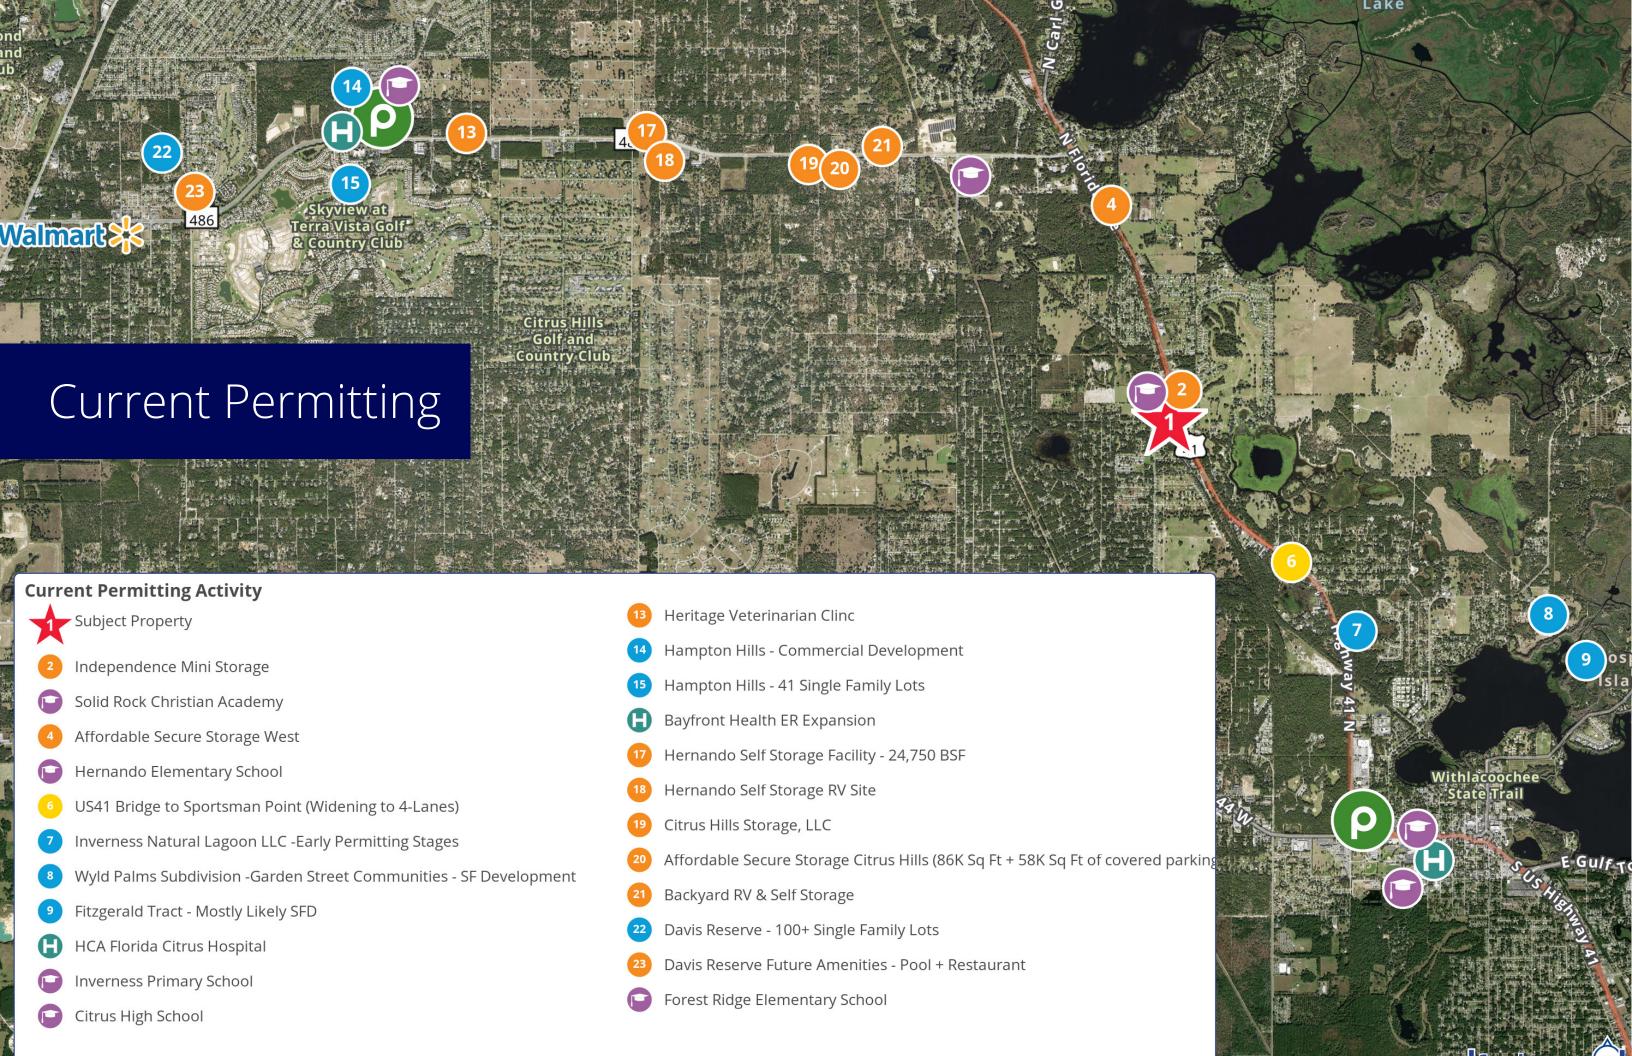

## Property Overview

Colliers is pleased to offer for sale a two-parcel assemblage totaling 24.95 ± Acres on US41 in Inverness, FL. This site situated in the path of growth for future development has excellent visibility boasting approximately 1,920 'of frontage along US HWY 41 (N Florida Ave). A majority of the parcel has a future land use of GNC (General Neighborhood Commercial) with the southern portion having LDR (Low Density Residential). Thr Seller will allow a reasonable time to entitle the site for a Buyers intended use. The area surrounding the subject parcel has a significant amount of permitting activity planned with an array of development types including commercial, industrial, and residential as illustrated by the future development map on the next page.