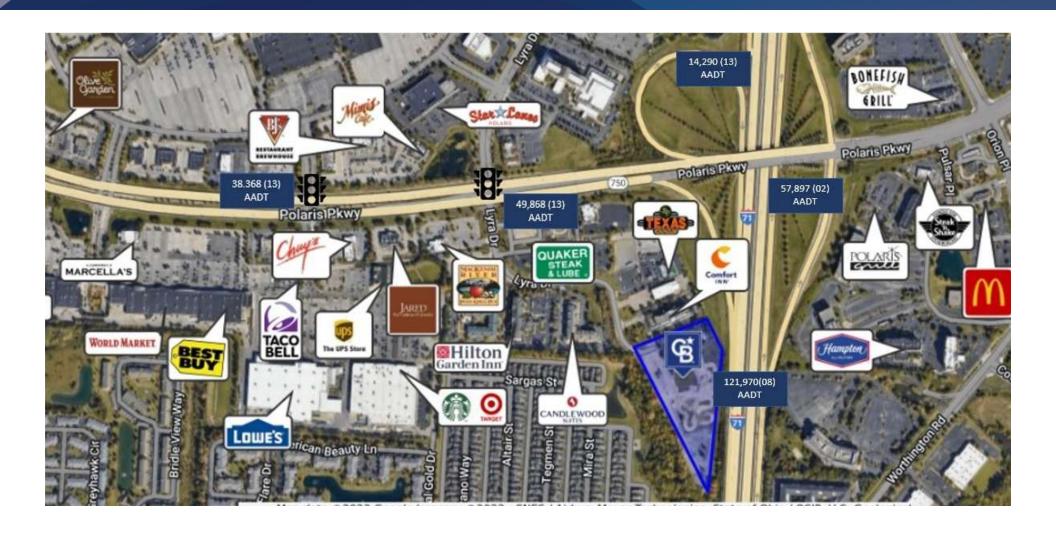

### LOCATION DESCRIPTION

Located off of I-71 and in close proximity to Polaris Parkway, this prime location offers a unique advantage by providing convenient access to a vibrant hub of dining, shopping, hospitality, and entertainment options. This property allows for seamless transportation connections, enabling swift commutes and exceptional highway visibility for businesses seeking optimal exposure.

#### **PROPERTY HIGHLIGHTS**

- Convenient access to I-71 Exit
- Great highway visibility off I-71 with a traffic count of 121,970 (2008)
- Accessible to retailers and businesses such as IKEA, Top Golf, Cabela's, Costco, Merrill Lynch Wealth Management, Mettler Toledo, Prime AE Group and within Polaris Fashion Place.
- Close by to JP Morgan Chase Bank (Columbus, OH Headquarters), employing close to over 10,000 employees.
- Over 106,346 employees in close proximity to property site
- Neighboring 16 apartment complexes and more than 14 Hotels
- Upcoming developments within the Polaris Parkway area include The Galaxy at Polaris and Real Dill Pickleball Club
- Ideal opportunity for retail businesses, service providers, and other commercial ventures

2020 American Community Survey (ACS)

| TRAFFIC COUNT | LOCATION                      | DIRECTION | YEAR |
|---------------|-------------------------------|-----------|------|
| 49,868        | POLARIS PKWY EAST OF LYRA DR  | 2-WAY     | 2013 |
| 38,368        | POLARIS PKWY EAST OF DRIVEWAY | 2-WAY     | 2013 |
| 9,628         | LYRA DR SOUTH OF POLARIS PKWY | 2-WAY     | 2013 |