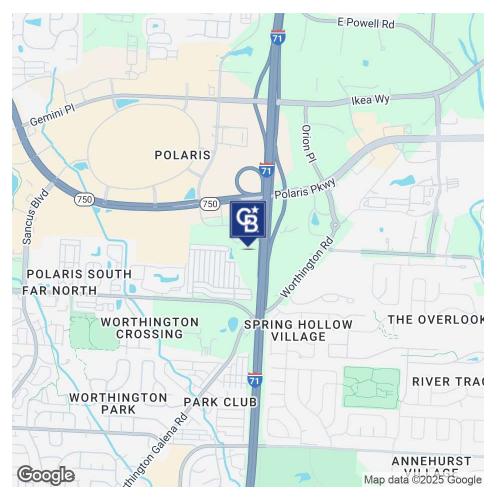

### LOCATION DESCRIPTION

Located off of I-71 and in close proximity to Polaris Parkway, this prime location offers a unique advantage by providing convenient access to a vibrant hub of dining, shopping, hospitality, and entertainment options. This property allows for seamless transportation connections, enabling swift commutes and exceptional highway visibility for businesses seeking optimal exposure.

### **8350 LYRA DR**

8350 Lyra Dr Columbus, OH 43240