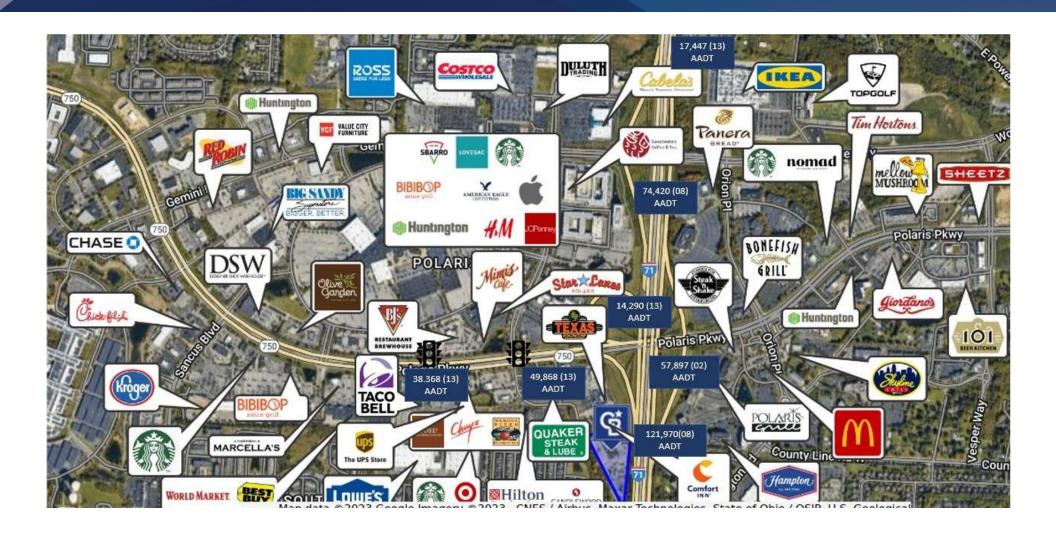

#### **PROPERTY HIGHLIGHTS**

- Convenient access to I-71 Exit
- Great highway visibility off I-71 with a traffic count of 121,970 (2008)
- Accessible to retailers and businesses such as IKEA, Top Golf, Cabela's, Costco, Merrill Lynch Wealth Management, Mettler Toledo, Prime AE Group and within Polaris Fashion Place.
- Close by to JP Morgan Chase Bank (Columbus, OH Headquarters), employing close to over 10,000 employees.
- Over 106,346 employees in close proximity to property site
- Neighboring 16 apartment complexes and more than 14 Hotels
- Upcoming developments within the Polaris Parkway area include The Galaxy at Polaris and Real Dill Pickleball Club
- Ideal opportunity for retail businesses, service providers, and other commercial ventures