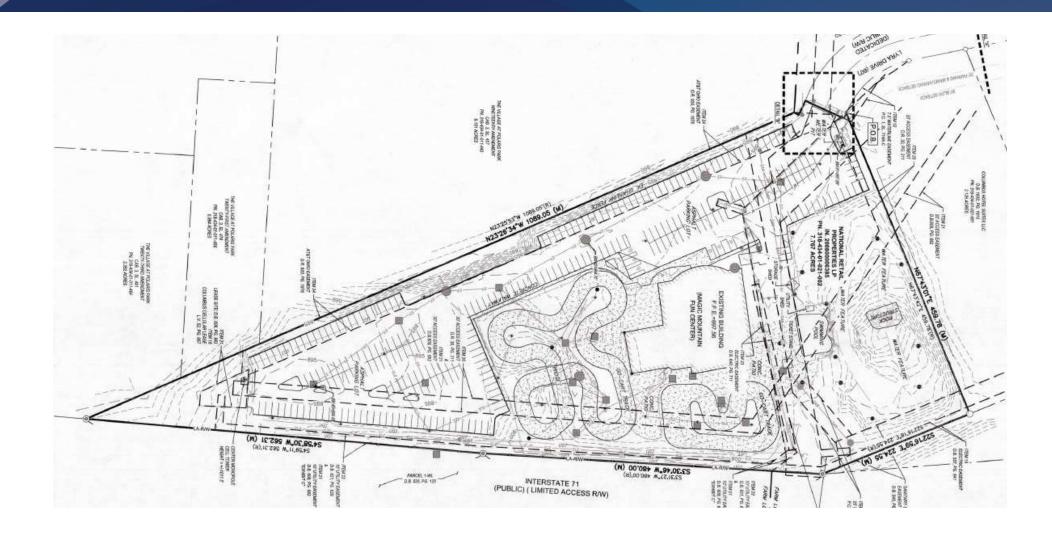

ela's, Costco, Merrill Lynch Wealth Management, Mettler Toledo, Prime AE Group and within Polaris Fashion Place.
- Close by to JP Morgan Chase Bank (Columbus, OH Headquarters), employing close to over 10,000 employees.
- Over 106,346 employees in close proximity to property site
- Neighboring 16 apartment complexes and more than 14 Hotels
- Upcoming developments within the Polaris Parkway area include The Galaxy at Polaris and Real Dill Pickleball Club
- Ideal opportunity for retail businesses, service providers, and other commercial ventures



### **OFFERING SUMMARY**

 Sale Price:
 \$6,995,000

 Lot Size:
 7.767 Acres

#### **PROPERTY WEBSITE**

bit.ly/8350LyraDr

Anthony Maronitis, CCIM, MS (614) 352-8669 amaronitis@cbc-aspire.com

Chris Howard (614) 264-6801 choward@cbc-aspire.com





Anthony Maronitis, CCIM, MS (614) 352-8669 amaronitis@cbc-aspire.com

Chris Howard (614) 264-6801 choward@cbc-aspire.com



### **8350 LYRA DR**

8350 Lyra Dr Columbus, OH 43240

# SALE



Anthony Maronitis, CCIM, MS

(614) 352-8669 amaronitis@cbc-aspire.com **Chris Howard** (614) 264-6801

choward@cbc-aspire.com



### **8350 LYRA DR**

8350 Lyra Dr Columbus, OH 43240

## SALE



### **Anthony Maronitis, CCIM, MS**

(614) 352-8669 amaronitis@cbc-aspire.com

### **Chris Howard**

(614) 264-6801 choward@cbc-aspire.com







Anthony Maronitis, CCIM, MS

(614) 352-8669 amaronitis@cbc-aspire.com Chris Howard (614) 264-6801 choward@cbc-aspire.com



| POPULATION           | 1 MILE | 3 MILES       | 5 MILES |
|----------------------|--------|---------------|---------|
| Total Population     |