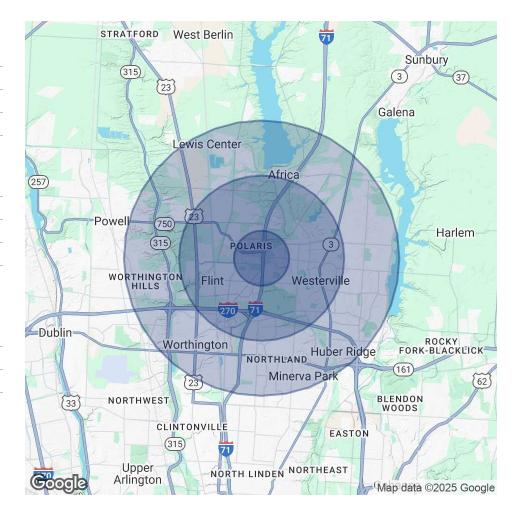

### **Chris Howard**

(614) 264-6801 choward@cbc-aspire.com

Anthony Maronitis, CCIM, MS

(614) 352-8669 amaronitis@cbc-aspire.com Chris Howard (614) 264-6801 choward@cbc-aspire.com

| POPULATION           | 1 MILE | 3 MILES       | 5 MILES |
|----------------------|--------|---------------|---------|
| Total Population     | 9,692  | 83,423        | 224,117 |
| Average Age          | 35.5   | 34.9          | 37.3    |
| Average Age (Male)   | 36.2   | 34.8          | 36.6    |
| Average Age (Female) | 36.6   | 35.2          | 38.1    |
|                      |        |               |         |
| HOUSEHOLDS & INCOME  | 1 MILE | 3 MILES       | 5 MILES |
| Total Households     |        |               |         |
| Total Flouseriolus   | 4,107  | 33,007        | 86,309  |
| # of Persons per HH  | 2.4    | 33,007<br>2.5 | 86,309  |
|                      |        |               |         |

2020 American Community Survey (ACS)

| TRAFFIC COUNT | LOCATION                      | DIRECTION | YEAR |
|---------------|-------------------------------|-----------|------|
| 49,868        | POLARIS PKWY EAST OF LYRA DR  | 2-WAY     | 2013 |
| 38,368        | POLARIS PKWY EAST OF DRIVEWAY | 2-WAY     | 2013 |
| 9,628         | LYRA DR SOUTH OF POLARIS PKWY | 2-WAY     | 2013 |