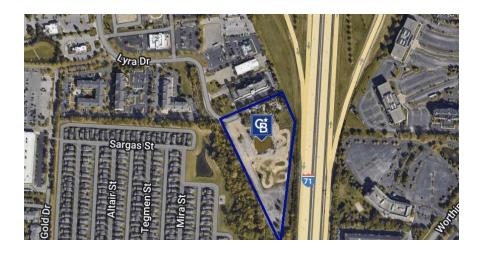

### LOCATION DESCRIPTION

Located off of I-71 and in close proximity to Polaris Parkway, this prime location offers a unique advantage by providing convenient access to a vibrant hub of dining, shopping, hospitality, and entertainment options. This property allows for seamless transportation connections, enabling swift commutes and exceptional highway visibility for businesses seeking optimal exposure.

### **8350 LYRA DR**

8350 Lyra Dr Columbus, OH 43240