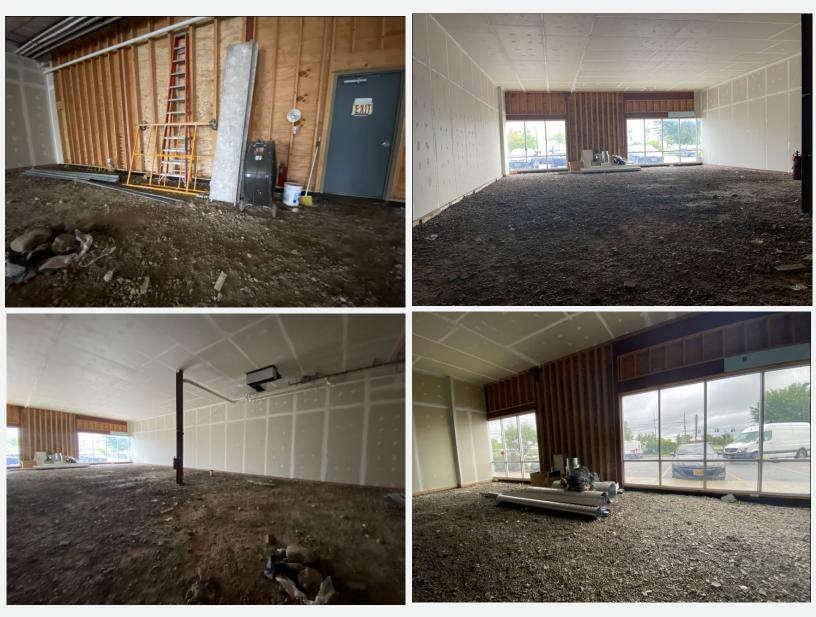

# **AVAILABLE OPPORTUNITY**

- » FOR LEASE: 2,473 SF in neighborhood strip retail plaza
- » Raw space & ready for buildout and new façade install
- » Last space available