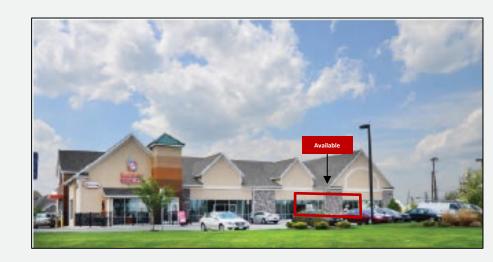

# 2341 Brighton Henrietta Townline Rd

Rochester, NY 14623





# **AVAILABLE OPPORTUNITY**

- » FOR LEASE: 2,473 SF in neighborhood strip retail plaza
- » Raw space & ready for buildout and new façade install
- » Last space available

## **PROPERTY HIGHLIGHTS**

- » Plaza constructed in 2015
- » Excellent visibility, signage & ample parking (approximately 27 spaces)
- » West corner of Brighton Henrietta Townline Road & Clay Road
- » Approximately 0.8 miles from Monroe Community College
- » Less than 0.56 miles to I-390



#### FOR MORE INFORMATION, PLEASE CONTACT



JANELL VANEGAS Licensed Real Estate Broker 585.615.1102 (c) Janell@VentureBrokerageGroup.com

#### © 2024 Venture Brokerage Group | 157 Rue de Ville | Rochester, NY 14618

## VENTUREBROKERAGEGROUP.COM

This information supplied herein is from sources we deem reliable. It is provided without any representation, warranty or guarantee, expressed or implied as to its accuracy. You should conduct an independent investigation and verification of all matters deemed to be material, including, but not limited to, statements of income and expenses. Consult your attorney, accountant or other professional advisor.

SPACE AVAILABLE FOR LEASE

# 2341 Brighton Henrietta Townline Rd

Rochester, NY 14623

# **SITE PHOTOS**



### FOR MORE INFORMATION, PLEASE C