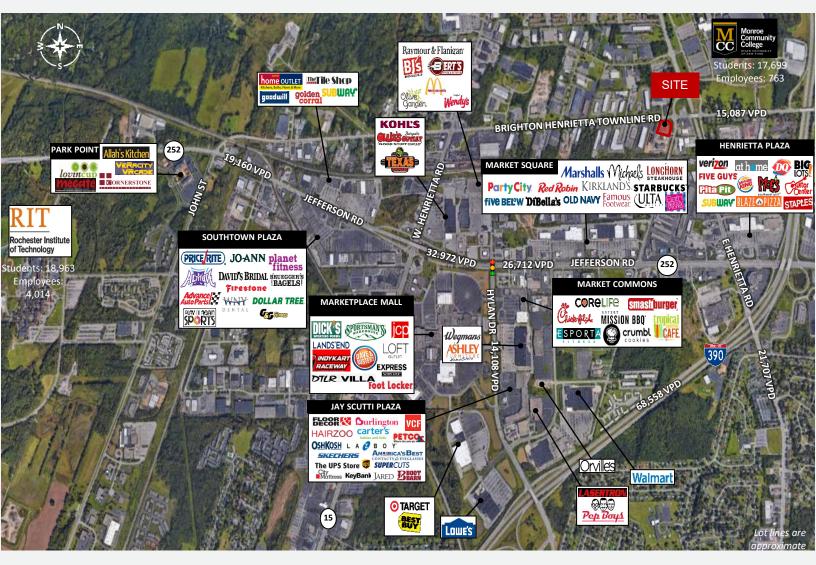

tta Townline Rd

Rochester, NY 14623

# **SITE PHOTOS**



### FOR MORE INFORMATION, PLEASE CONTACT:



JANELL VANEGAS Licensed Real Estate Broker 585.615.1102 (c) Janell@VentureBrokerageGroup.com

© 2024 Venture Brokerage Group | 157 Rue de Ville | Rochester, NY 14618

VENTUREBROKERAGEGROUP.COM

This information supplied herein is from sources we deem reliable. It is provided without any representation, warranty or guarantee, expressed or implied as to its accuracy. You should conduct an independent investigverification of all matters deemed to be material, including, but not limited to, statements of income and expenses. Consult your attorney, accountant or other professional advisor. SPACE AVAILABLE FOR LEASE

# 2341 Brighton Henrietta Townline Rd

Rochester, NY 14623

# MARKET AERIAL



#### FOR MORE INFORMATION, PLEASE CONTACT:



JANELL VANEGAS Licensed Real Estate Broker 585.615.1102 (c) Janell@VentureBrokerageGroup.com

© 2024 Venture Brokerage Group | 157 Rue de Ville | Rochester, NY 14618

#### VENTUREBROKERAGEGROUP.COM

This information supplied herein is from sources we deem reliable. It is provided without any representation, warranty or guarantee, expressed or implied as to its accuracy. You should conduct an independent investig verification of all matters deemed to be material, including, but not limited to, statements of income and expenses. Consult your attorney, accountant or other professional advisor.

# 2341 Brighton Henrietta Townline Rd



Rochester, NY 14623

# **DEMOGRAPHICS**



| DEMOGRAPHIC SNAPSHOT     | 1 MILE   | 3 MILES  | 5 MILES  |
|------