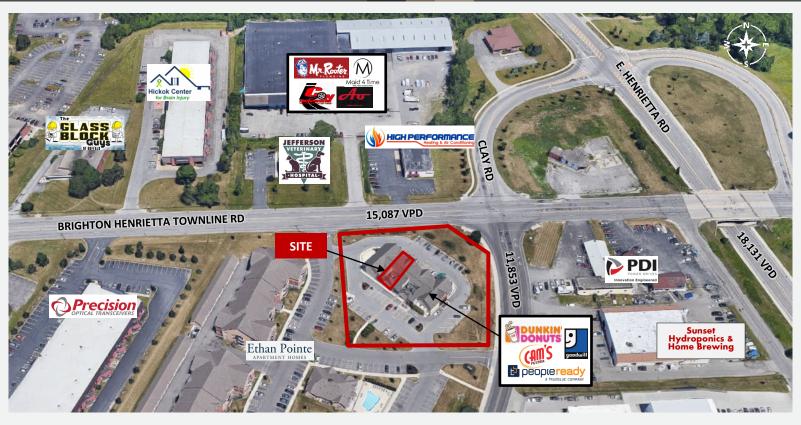

# MARKET AERIAL

## **PROPERTY HIGHLIGHTS**

- » Plaza constructed in 2015
- » Excellent visibility, signage & ample parking (approximately 27 spaces)
- » West corner of Brighton Henrietta Townline Road & Clay Road
- » Approximately 0.8 miles from Monroe Community College
- » Less than 0.56 miles to I-390