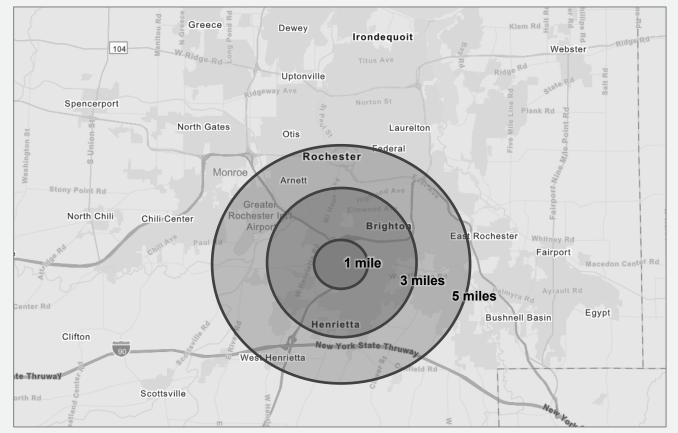

# **DEMOGRAPHICS**

| DEMOGRAPHIC SNAPSHOT     | 1 MILE   | 3 MILES  | 5 MILES  |
|--------------------------|----------|----------|----------|
| Total Population         | 4,299    | 59,432   | 190,886  |
| Daytime Population       | 13,460   | 100,507  | 275,876  |
| Households               | 1,829    | 24,048   | 81,579   |
| Average Household Income | \$77,031 | \$88,062 | \$91,190 |