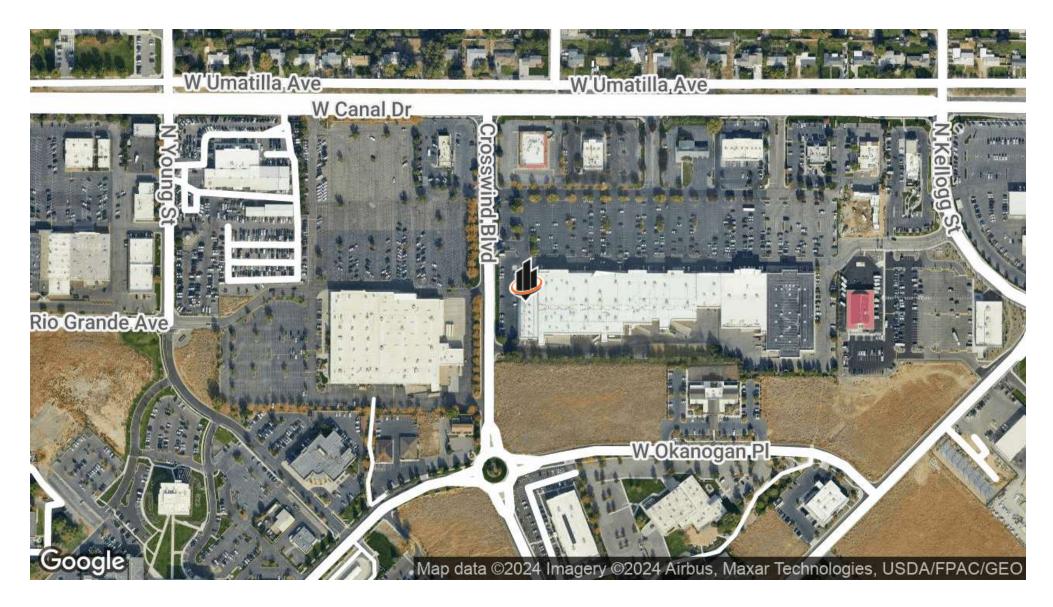

r Mall, which draws a steady flow of shoppers. Surrounding retailers, including Target, Costco, and Red Robin, contribute to the strong commercial draw of the location. With its prime positioning and vibrant surroundings, The Colonnade presents an ideal setting for retailers seeking to tap into the dynamic market of Kennewick, WA.

#### SPACE DESCRIPTION

1,272 square foot former bakery space at the Colonnade Shopping Center. This space features small residential style hood (approved by the City of Kennewick for a bakery), 3 basin sinks, mop sinks, spacious retail area and work spaces.

### KEN DAVIS

O: 509.949.0860 ken.davis@svn.com

# ADDITIONAL PHOTOS









KEN DAVIS O: 509.949.0860 ken.davis@svn.com

# FLOOR PLAN



C: 509.949.0860 ken.davis@svn.com Adjacent Suite

# LOCATION MAP



KEN DAVIS O: 509.949.0860 ken.davis@svn.com

### AREA ANALYTICS

| POPULATION           | 1 MILE | 3 MILES | 5 MILES |
|----------------------|--------|---------|---------|
| TOTAL POPULATION     | 3,994  | 69,648  | 173,370 |
| AVERAGE AGE          | 41     | 39      | 37      |
| AVERAGE AGE (MALE)   | 39     | 38      | 36      |
| AVERAGE AGE (FEMALE) | 43     | 40      | 38      |

### HOUSEHOLD & INCOME 1 MILE 3 MILES 5 MILES

| 1,495     | 26,491                       | 61,911                                    |
|-----------|------------------------------|-------------------------------------------|
| 2.7       | 2.6                          | 2.8                                       |
| \$96,474  | \$114,620                    | \$116,846                                 |
| \$3