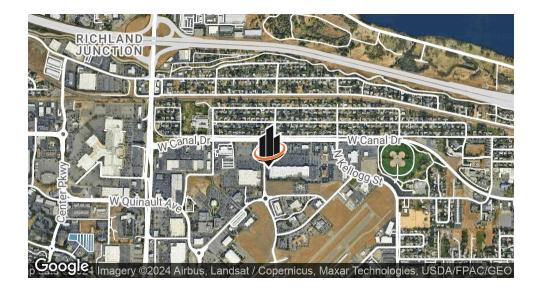

R. C.

21 00

# LEASE The Colonnade

6501 CROSSWINDS BLVD. SUITE D

Э-

Kennewick, WA 99336

#### PRESENTED BY:

-Ð

KEN DAVIS O: 509.949.0860 ken.davis@svn.com

### **PROPERTY SUMMARY**



#### **OFFERING SUMMARY**

| LEASE RATE:    | \$22.00 SF/yr (NNN) |
|----------------|---------------------|
| AVAILABLE SF:  | 1,272 SF            |
| LOT SIZE:      | 9.91 Acres          |
| BUILDING SIZE: | 118,413 SF          |



### LOCATION DESCRIPTION

Positioned in the heart of Kennewick, WA, The Colonnade offers an exceptional leasing opportunity for Retail / Power Center tenants. The area benefits from a robust local economy and a high level of consumer activity, with notable attractions such as the Columbia Center Mall, which draws a steady flow of shoppers. Surrounding retailers, including Target, Costco, and Red Robin, contribute to the strong commercial draw of the location. With its prime positioning and vibrant surroundings, The Colonnade presents an ideal setting for retailers seeking to tap into the dynamic market of Kennewick, WA.

#### SPACE DESCRIPTION

1,272 square foot former bakery space at the Colonnade Shopping Center. This space features small residential style hood (approved by the City of