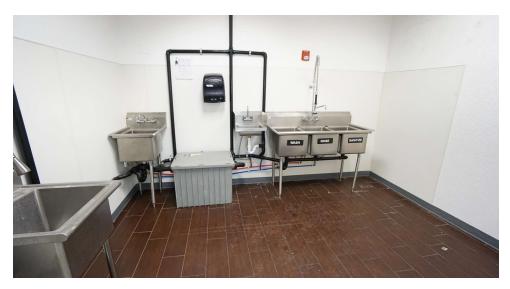

#### SPACE DESCRIPTION

1,272 square foot former bakery space at the Colonnade Shopping Center. This space features small residential style hood (approved by the City of Kennewick for a bakery), 3 basin sinks, mop sinks, spacious retail area and work spaces.

# ADDITIONAL PHOTOS

KEN DAVIS O: 509.949.0860 ken.davis@svn.com