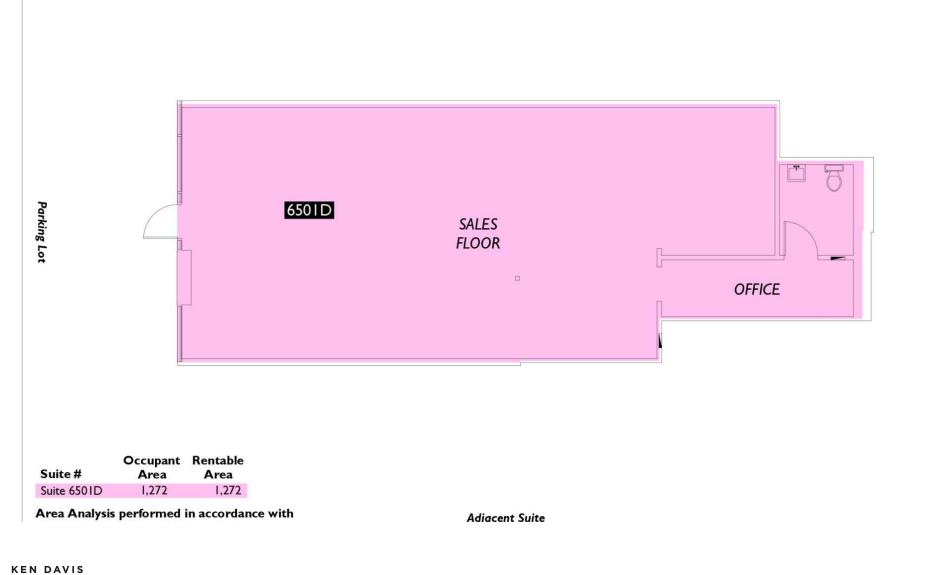

nsumer activity, with notable attractions such as the Columbia Center Mall, which draws a steady flow of shoppers. Surrounding retailers, including Target, Costco, and Red Robin, contribute to the strong commercial draw of the location. With its prime positioning and vibrant surroundings, The Colonnade presents an ideal setting for retailers seeking to tap into the dynamic market of Kennewick, WA.

#### SPACE DESCRIPTION

1,272 square foot former bakery space at the Colonnade Shopping Center. This space features small residential style hood (approved by the City of Kennewick for a bakery), 3 basin sinks, mop sinks, spacious retail area and work spaces.

### KEN DAVIS

O: 509.949.0860 ken.davis@svn.com

# ADDITIONAL PHOTOS









KEN DAVIS O: 509.949.0860 ken.davis@svn.com

# FLOOR PLAN



C: 509.949.0860 ken.davis@svn.com Adjacent Suite

# LOCATION MAP



KEN DAVIS O: 509.949.0860 ken.davis@svn.com

### AREA ANALYTICS

| POPULATION           | 1 MILE | 3 MILES | 5 MILES |
|----------------------|--------|---------|---------|
| TOTAL POPULATION     | 3,994  | 69,648  | 173,370 |
| AVERAGE AGE          | 41     | 39      | 37      |
| AVERAGE AGE (MALE)   | 39     | 38      | 36      |
| AVERAGE AGE (FEMALE) | 43     | 40      | 38      |

### HOUSEHOLD & INCOME 1 MILE 3 MILES 5 MILES

| 1,495     | 26,491                       | 61,911                                    |
|-----------|------------------------------|-------------------------------------------|
| 2.7       | 2.6                          | 2.8                                       |
| \$96,474  | \$114,620