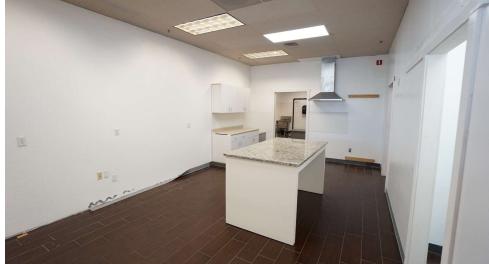

area benefits from a robust local economy and a high level of consumer activity, with notable attractions such as the Columbia Center Mall, which draws a steady flow of shoppers. Surrounding retailers, including Target, Costco, and Red Robin, contribute to the strong commercial draw of the location. With its prime positioning and vibrant surroundings, The Colonnade presents an ideal setting for retailers seeking to tap into the dynamic market of Kennewick, WA.

#### SPACE DESCRIPTION

1,272 square foot former bakery space at the Colonnade Shopping Center. This space features small residential style hood (approved by the City of Kennewick for a bakery), 3 basin sinks, mop sinks, spacious retail area and work spaces.

### KEN DAVIS

O: 509.949.0860 ken.davis@svn.com

# ADDITIONAL PHOTOS









KEN DAVIS O: 509.949.0860 ken.davis@svn.com

# FLOOR PLAN



C: 509.949.0860 ken.davis@svn.com Adjacent Suite

# LOCATION MAP



KEN DAVIS O: 509.949.0860 ken.davis@svn.com

### AREA ANALYTICS

| POPULATION           | 1 MILE | 3 MILES | 5 MILES |
|----------------------|--------|---------|---------|
| TOTAL POPULATION     | 3,994  | 69,648  | 173,370 |
| AVERAGE AGE          | 41     | 39      | 37      |
| AVERAGE AGE (MALE)   | 39     | 38      | 36      |
| AVERAGE AGE (FEMALE) | 43     | 40      | 38      |

### HOUSEHOLD & INCOME 1 MILE 3 MILES 5 MILES

| 1,495     | 26,491                       | 61,911                                    |
|-----------|------------------------------|-------------------------------------------|
| 2.7       | 2.6                          | 2.8