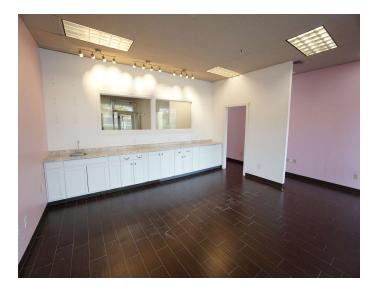

#### SPACE DESCRIPTION

1,272 square foot former bakery space at the Colonnade Shopping Center. This space features small residential style hood (approved by the City of Kennewick for a bakery), 3 basin sinks, mop sinks, spacious retail area and work spaces.