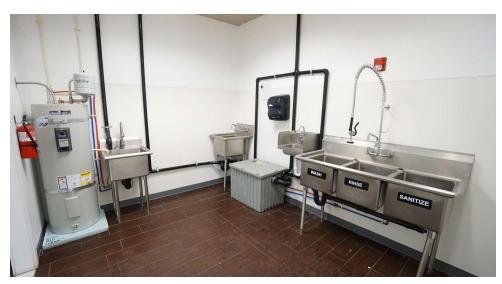

#### SPACE DESCRIPTION

1,272 square foot former bakery space at the Colonnade Shopping Center. This space features small residential style hood (approved by the City of Kennewick for a bakery), 3 basin sinks, mop sinks, spacious retail area and work spaces.

# ADDITIONAL PHOTOS

KEN DAVIS O: 509.949.0860 ken.davis@svn.com