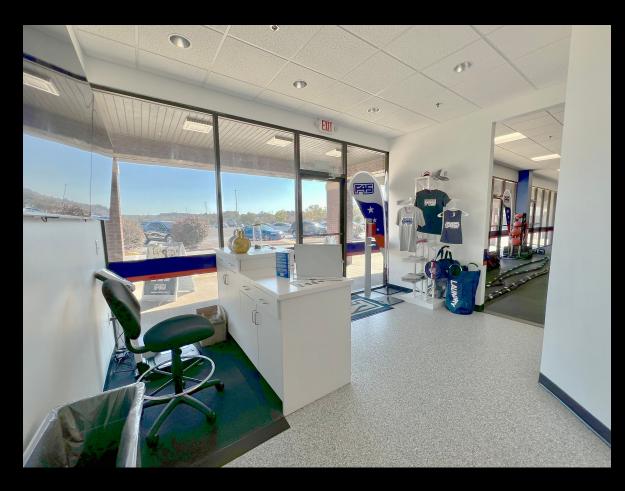

## 4620 Lebanon Pike

\$17.43/SF NNN | 3,600 SF

Located in the bustling Hermitage area, just 15 miles northeast of Nashville, this well-maintained F45 fitness studio is available for sublease through 9/30/2033. The property benefits from its prime position in a Publix-anchored shopping center, which features strong co-tenants such as Sun Tan City, The UPS Store, and Sally Beauty.