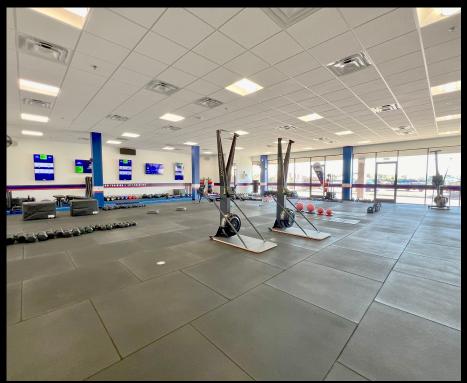

## 4620 Lebanon Pike

\$17.43/SF NNN | 3,600 SF

Located in the bustling Hermitage area, just 15 miles northeast of Nashville, this well-maintained F45 fitness studio is available for sublease through 9/30/2033. The property benefits from its prime position in a Publix-anchored shopping center, which features strong co-tenants such as Sun Tan City, The UPS Store, and Sally Beauty.