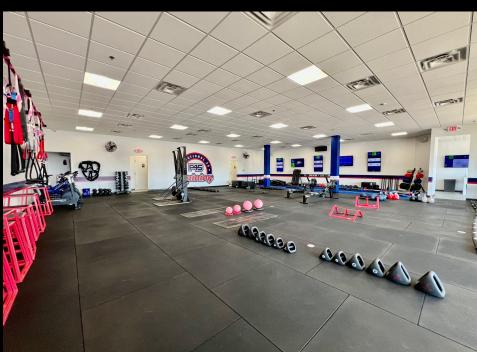

## 4620 Lebanon Pike

\$17.43/SF NNN | 3,600 SF

Located in the bustling Hermitage area, just 15 miles northeast of Nashville, this well-maintained F45 fitness studio is available for sublease through 9/30/2033. The property benefits from its prime position in a Publix-anchored shopping center, which features strong co-tenants such as Sun Tan City, The UPS Store, and Sally Beauty.