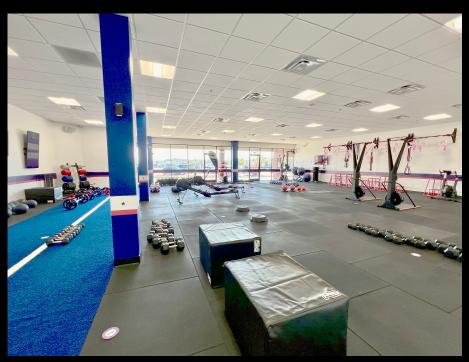

## 4620 Lebanon Pike

\$17.43/SF NNN | 3,600 SF

Located in the bustling Hermitage area, just 15 miles northeast of Nashville, this well-maintained F45 fitness studio is available for sublease through 9/30/2033. The property benefits from its prime position in a Publix-anchored shopping center, which features strong co-tenants such as Sun Tan City, The UPS Store, and Sally Beauty.