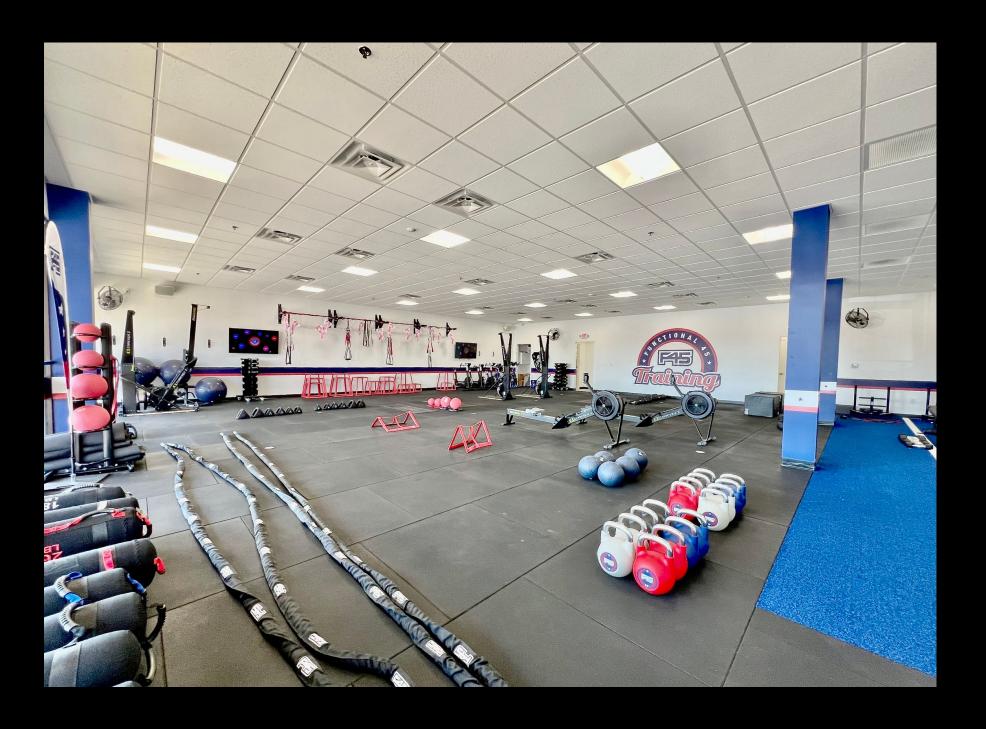

## 4620 Lebanon Pike

\$17.43/SF NNN | 3,600 SF

Located in the bustling Hermitage area, just 15 miles northeast of Nashville, this well-maintained F45 fitness studio is available for sublease through 9/30/2033. The property benefits from its prime position in a Publix-anchored shopping center, which features strong co-tenants such as Sun Tan City, The UPS Store, and Sally Beauty.