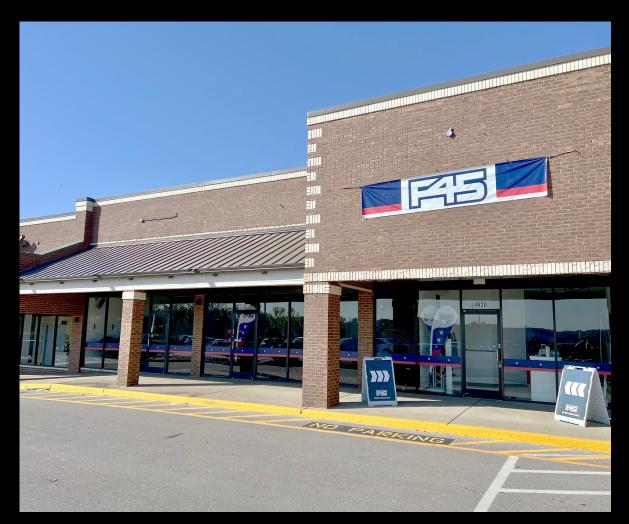

4620 Lebanon Pike, Hermitage, TN 37076

## 4620 Lebanon Pike

\$17.43/SF NNN | 3,600 SF

Located in the bustling Hermitage area, just 15 miles northeast of Nashville, this well-maintained F45 fitness studio is available for sublease through 9/30/2033. The property benefits from its prime position in a Publix-anchored shopping center, which features strong co-tenants such as Sun Tan City, The UPS Store, and Sally Beauty.

## **Key Features:**

**Ample Parking**: Easy access for members and visitors with plenty of available parking spots.

**High Visibility:** Located along Highway 70/Lebanon Pike, the primary retail artery of Hermitage, boasting a traffic count of 28,846 vehicles daily.