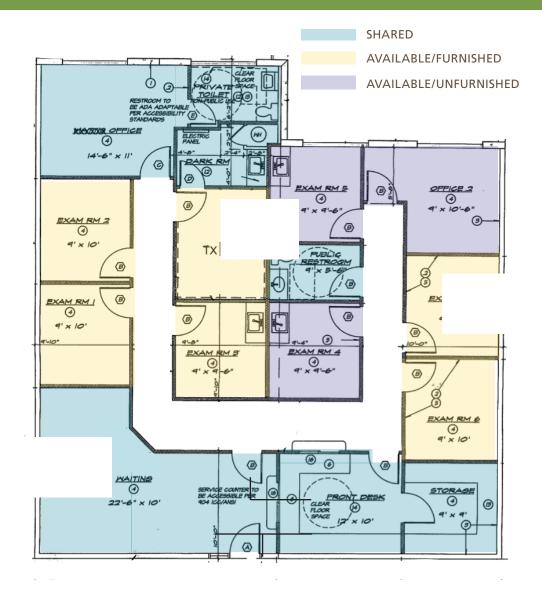

#### **PROPERTY SPECS**

**SUITE 105** 

2,183 RSF

#### **FLEXIBLE LEASE OPTIONS**

\$1,525/month for 1 day/week, 3 rooms \$2,000/month for 1 day/week, 6 rooms Other options available. Call for information.