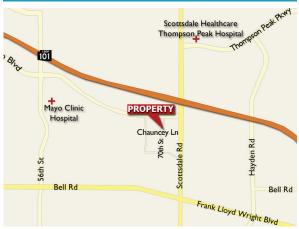

# CHAUNCEY RANCH MEDICAL OFFICE TIMESHARE

18325 N ALLIED WAY, STE 105 | Phoenix, AZ 85054

FOR MORE INFORMATION:

- ±2,183 SF built-out and beautifully furnished medical office timeshare with flexible lease options
- Conveniently located near 3 Hospitals:
  - Scottsdale Healthcare Thompson Peak
  - Scottsdale Healthcare Shea
  - Mayo Clinic Hospital
- Easy access from Scottsdale Road