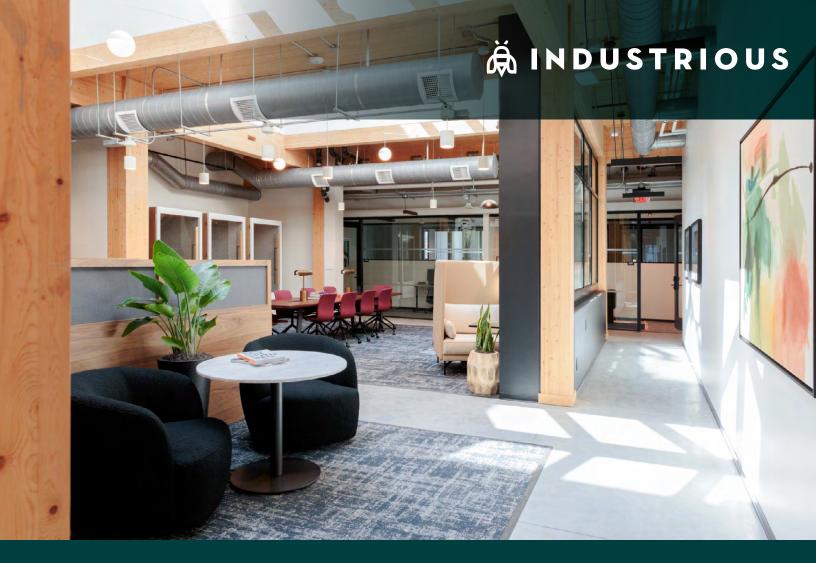

#### LOCATION SPECIFIC SERVICES/AMENITIES

- Views of the East River and Manhattan
- · Dining and Retail Options
- Generous Ceiling Heights with Skylights
- 24/7 Security

Boasting the highest customer satisfaction in the flexible office industry, Industrious locations offer the best solution for coworking access, private offices and suites, and on-demand meeting space. With flexible terms and all-inclusive pricing, members also have access to locations in 65+ markets across the U.S, U.K., Europe, and Asia.

#### **LOCATION OVERVIEW**

Welcome to 356 Wythe Avenue in Williamsburg, a flexible workspace ideally located in one of Brooklyn's trendiest neighborhoods. This office space provides convenience and ease for each member, giving options for teams and entrepreneurs. Take a lunch break on Williamsburg's waterfront at Domino Park, or enjoy the multitude of retail experiences, including Roberta's, Freehold, Whole Foods, Apple, and Trader Joe's. The Industrious in Williamsburg provides several commuting options with two Citi Bike docks within a one-block radius, a short walk to either the ferry or the train as well as the B32, B62, and Q59 bus lines.