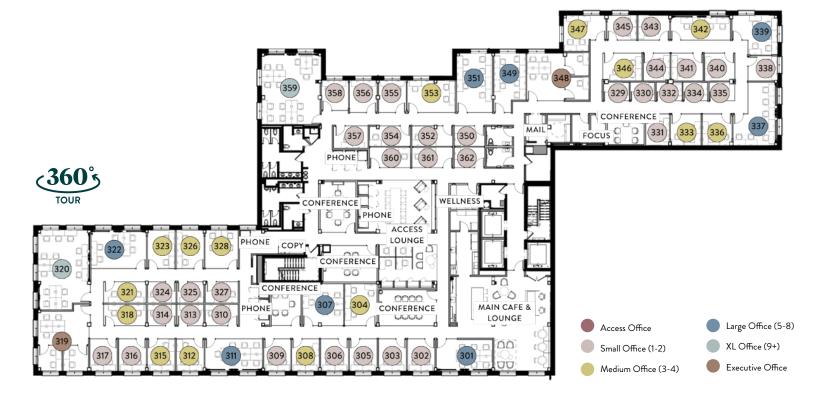

### **COMMUNAL / SHARED AREAS**

1

PANTRIES/CAFÉS

11

PHONE BOOTHS

5

**CONFERENCE ROOMS** 