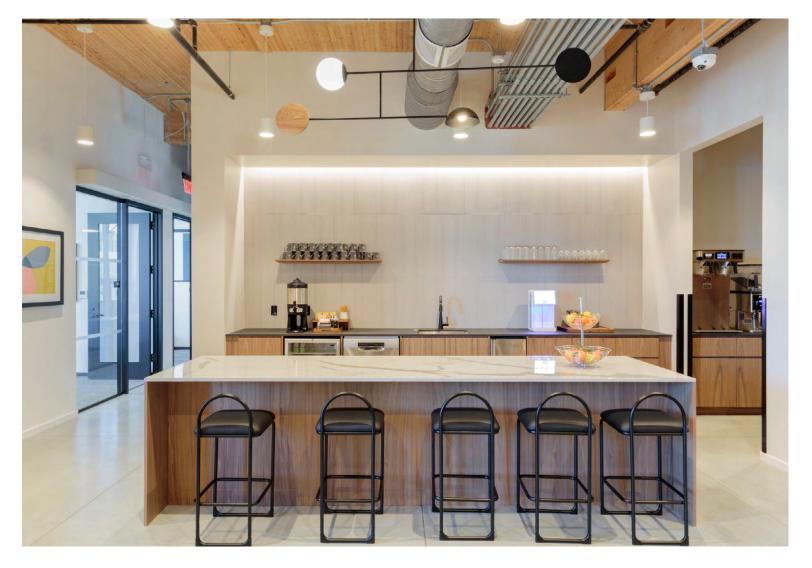

#### LOCATION SPECIFIC SERVICES/AMENITIES

- Views of the East River and Manhattan
- · Dining and Retail Options
- Generous Ceiling Heights with Skylights
- 24/7 Security

Boasting the highest customer satisfaction in the flexible office industry, Industrious locations offer the best solution for coworking access, private offices and suites, and on-demand meeting space. With flexible terms and all-inclusive pricing, members also have access to locations in 65+ markets across the U.S, U.K., Europe, and Asia.