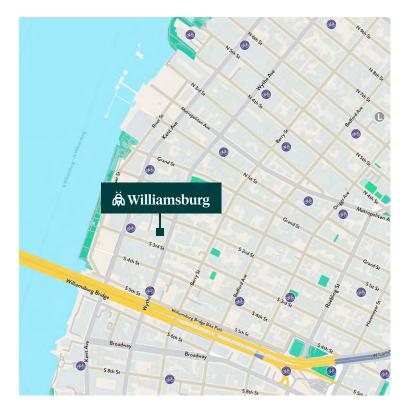

#### **LOCATION OVERVIEW**

Welcome to 356 Wythe Avenue in Williamsburg, a flexible workspace ideally located in one of Brooklyn's trendiest neighborhoods. This office space provides convenience and ease for each member, giving options for teams and entrepreneurs. Take a lunch break on Williamsburg's waterfront at Domino Park, or enjoy the multitude of retail experiences, including Roberta's, Freehold, Whole Foods, Apple, and Trader Joe's. The Industrious in Williamsburg provides several commuting options with two Citi Bike docks within a one-block radius, a short walk to either the ferry or the train as well as the B32, B62, and Q59 bus lines.