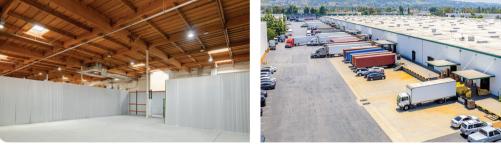

| 24/7 Building Access  | High-speed Internet        |
|-----------------------|----------------------------|
| On-site Staff         | CCTV, Surveillance System  |
| Turnkey Spaces        | Ample Loading Docks        |
| Conference Rooms      | Gourmet Coffee & Water     |
| Daily Janitor Service | Forklift Rentals and Labor |

#### **Property Features**

| RBA             | 95,348 Square Feet        |
|-----------------|---------------------------|
| Site            | 32.23 Acres               |
| Clear Height    | 21'                       |
| Loading Docks   | 80 ext                    |
| HVAC            | Yes                       |
| Fire Protection | Yes                       |
| Access          | 24/7, Turnkey             |
| Warehouse       | 300 - 94,348 SF Divisible |
| Private Office  | 150 - 1,000 SF Divisible  |