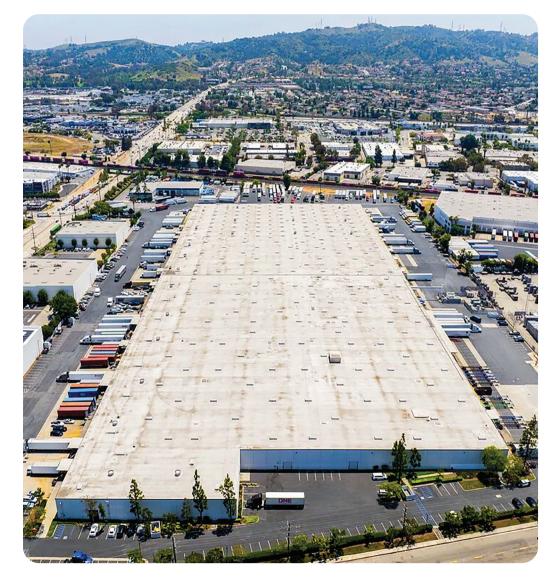

# **Azusa** Facility Map

- 929 Azusa Ave., City of Industry, CA 91744
- & 800-338-6369

#### **Property Features**

| RBA             | 95,348 Square Feet        |
|-----------------|---------------------------|
| Site            | 32.23 Acres               |
| Clear Height    | 21'                       |
| Loading Docks   | 80 ext                    |
| HVAC            | Yes                       |
| Fire Protection | Yes                       |
| Access          | 24/7, Turnkey             |
| Warehouse       | 300 - 94,348 SF Divisible |
| Private Office  | 150 - 1,000 SF Divisible  |