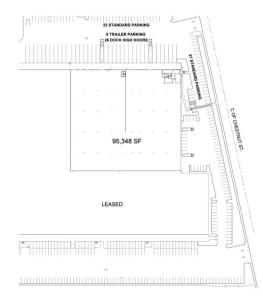

# **Azusa** Facility Map

- 929 Azusa Ave., City of Industry, CA 91744
- & 800-338-6369

#### **Property Features**

| RBA             | 95,348 Square Feet        |
|-----------------|---------------------------|
| Site            | 32.23 Acres               |
| Clear Height    | 21'                       |
| Loading Docks   | 80 ext                    |
| HVAC            | Yes                       |
| Fire Protection | Yes                       |
| Access          | 24/7, Turnkey             |
| Warehouse       | 300 - 94,348 SF Divisible |
| Private Office  | 150 - 1,000 SF Divisible  |