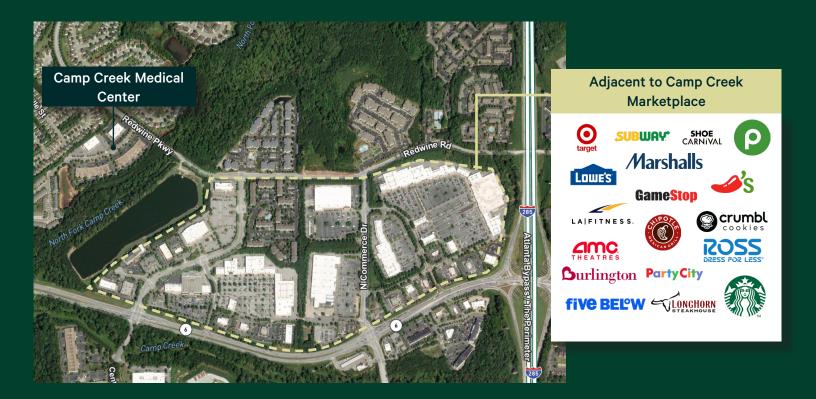

### Property Details

Camp Creek Medical Center is strategically located off Camp Creek Pky, directly west of Hartsfield Jackson International Airport. The four building property is adjacent to Camp Creek Marketplace, a 300,000 sf retail power center home to major retailers such as Publix, Target, Lowes, Chick-fil-A, Starbucks, and a host of over quality options. The buildings are easily accessible from I-285 (5 min drive time) providing quick commutes for patients coming from different neighborhoods around the metro. The location further allows providers and health systems access to South Atlanta, one of the Metro's largest submarkets with ever increasing demand for quality care. The unique location of these assets combined with the quality of the buildings, and synergistic Tenant mix make this a perfect place to house your health care practice.

## **Unique Location**