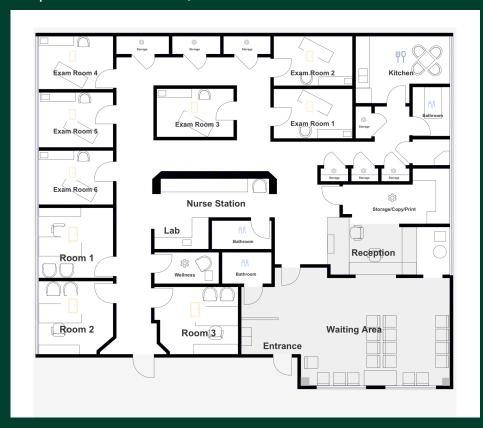

lth systems access to South Atlanta, one of the Metro's largest submarkets with ever increasing demand for quality care. The unique location of these assets combined with the quality of the buildings, and synergistic Tenant mix make this a perfect place to house your health care practice.









#### **Property Highlights**

- + No Use Restrictions
- + Monument Signage Opportunity
- + Access to Camp Creek Marketplace
- + 5 per 1,000 SF Parking Ratio
- + Quick & Convenient access to I-285 (5 minutes)
- + Excellent Tenant Synergies home to several major Health Systems

#### **Available Spaces for Lease**

- + Camp Creek II: Suite 412, 3,500 RSF
- + Camp Creek III: Suite 160, 3,556 RSF
- + Camp Creek III: Suite 280, 2,710 RSF

## **Available Spaces**

Camp Creek II - Suite 412 - 3,500 RSF



#### Camp Creek III - Suite 160 - 3,556 RSF



#### Camp Creek III - Suite 280 - 2,710 RSF



## **Unique Location**











### **Contact Us**

#### **Garrett Benefiel**

Vice President +1 251 680 8989 garrett.benefiel@cbre.com

#### CBRE, Inc.

3550 Lenox Rd, Suite 2300 Atlanta, GA 30326 +1 404 923 1330

© 2024 CBRE, Inc. All rights reserved. This information has been obtained from sources believed reliable, but has not been verified for accuracy or completeness. You should conduct a careful, independent investigation of the property and verify all information. Any reliance on this information is solely at your own risk. CBRE and the CBRE logo are service marks of CBRE, Inc. All other marks displayed on this document are the property of their respective owners, and the use of such l