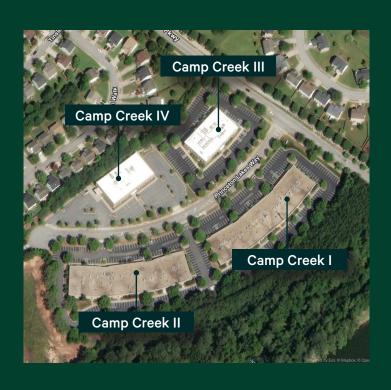

# Camp Creek Medical Center

Princeton Lakes Way SW Atlanta, GA 30331

Camp Creek I - Camp Creek II - Camp Creek IV

### Property Details

Camp Creek Medical Center is strategically located off Camp Creek Pky, directly west of Hartsfield Jackson International Airport. The four building property is adjacent to Camp Creek Marketplace, a 300,000 sf retail power center home to major retailers such as Publix, Target, Lowes, Chick-fil-A, Starbucks, and a host of over quality options. The buildings are easily accessible from I-285 (5 min drive time) providing quick commutes for patients coming from different neighborhoods around the metro. The location further allows providers and health systems access to South Atlanta, one of the Metro's largest submarkets with ever increasing demand for quality care. The unique location of these assets combined with the quality of the buildings, and synergistic Tenant mix make this a perfect place to house your health care practice.