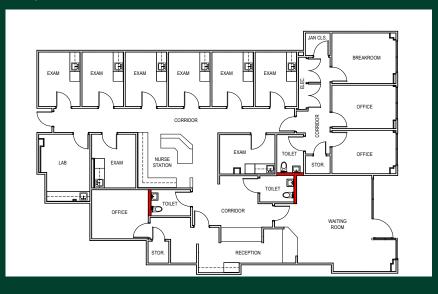

#### Camp Creek III - Suite 160 - 3,556 RSF

#### Camp Creek III - Suite 280 - 2,710 RSF