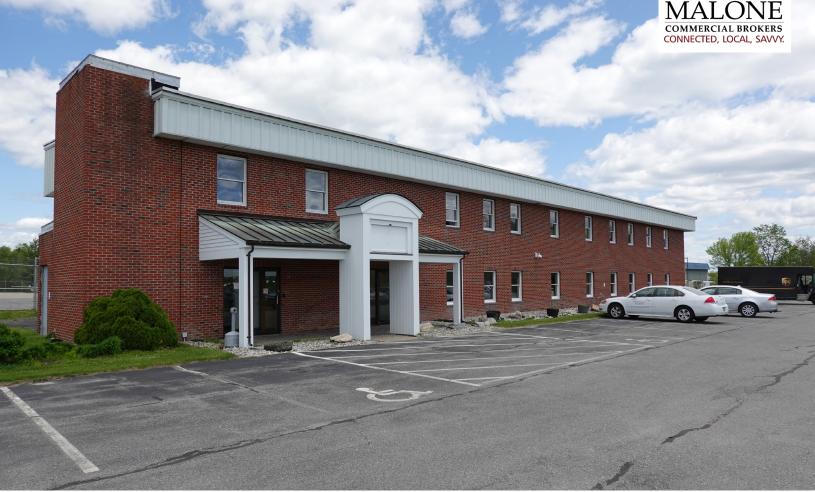

## **FOR LEASE | OFFICE SPACE** 406 Yellowbird Road | Portland, ME

#### 3,200 ± SF OFFICE SPACE

- 3,200± SF office suite on the second floor
- Open space with a conference room, executive offices and employee lounge/kitchenette
- Convenient Jetport location with easy access to the Maine Mall area, downtown Portland and I-95/I-295

#### LEASE RATE: \$13.75/SF MG

PETER HARRINGTON 207.772.0088 D 207.318.8888 C peter@malonecb.com

MALONE COMMERCIAL BROKERS 5 Moulton Street • Suite 3 Portland, ME 04101 207.772.2422 • malonecb.com