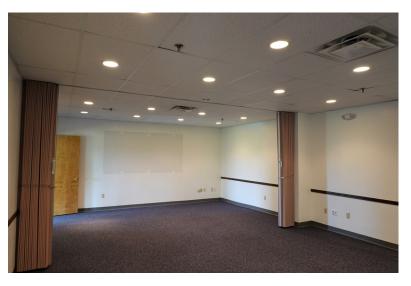

#### 3,200 ± SF OFFICE SPACE

- 3,200± SF office suite on the second floor
- Open space with a conference room, executive offices and employee lounge/kitchenette
- Convenient Jetport location with easy access to the Maine Mall area, downtown Portland and I-95/I-295

### **PROPERTY SUMMARY** 406 Yellowbird Road | Portland, ME

| OWNER: | Hangar Associates LLC |
|--------|-----------------------|
|--------|-----------------------|

| OWNER:           | Hangar Associates LLC                                                                    |
|------------------|------------------------------------------------------------------------------------------|
| ASSESSOR:        | Map 199, Block A, Lot 1                                                                  |
| LOT SIZE:        | 0.87± AC                                                                                 |
| BUILDING SIZE:   | 10,400± SF                                                                               |
| SPACE AVAILABLE: | 3,200± SF on 2 <sup>nd</sup> floor                                                       |
| CONFIGURATION:   | Open work space, 2 private<br>offices, a large conference<br>room, kitchen & server room |
| STORIES:         | Two (2)                                                                                  |
| YEAR BUILT:      | 1988                                                                                     |
|                  |                                                                                          |