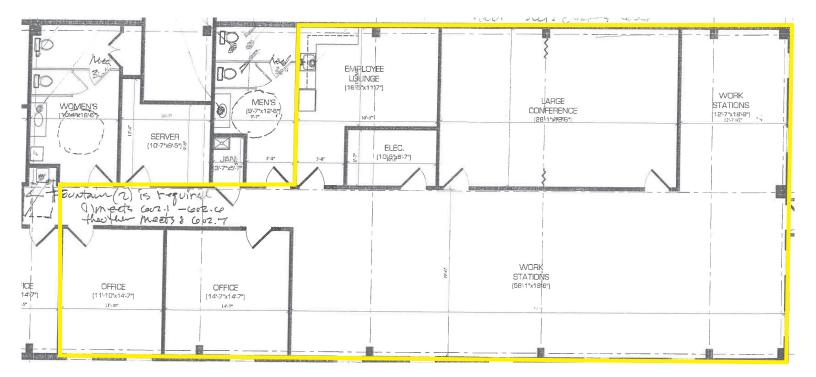

#### 3,200 ± SF OFFICE SPACE

- 3,200± SF office suite on the second floor
- Open space with a conference room, executive offices and employee lounge/kitchenette
- Convenient Jetport location with easy access to the Maine Mall area, downtown Portland and I-95/I-295

### **PROPERTY SUMMARY** 406 Yellowbird Road | Portland, ME

| OWNER: | Hangar Associates LLC |
|--------|-----------------------|
|--------|-----------------------|

| OWNER:           | Hangar Associates LLC                                                                    |
|------------------|------------------------------------------------------------------------------------------|
| ASSESSOR:        | Map 199, Block A, Lot 1                                                                  |
| LOT SIZE:        | 0.87± AC                                                                                 |
| BUILDING SIZE:   | 10,400± SF                                                                               |
| SPACE AVAILABLE: | 3,200± SF on 2 <sup>nd</sup> floor                                                       |
| CONFIGURATION:   | Open work space, 2 private<br>offices, a large conference<br>room, kitchen & server room |
| STORIES:         | Two (2)                                                                                  |
| YEAR BUILT:      | 1988                                                                                     |
|                  |                                                                                          |