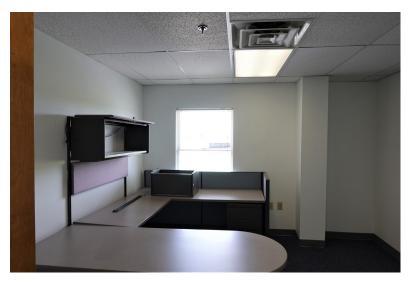

#### 3,200 ± SF OFFICE SPACE

- 3,200± SF office suite on the second floor
- Open space with a conference room, executive offices and employee lounge/kitchenette
- Convenient Jetport location with easy access to the Maine Mall area, downtown Portland and I-95/I-295

### **PROPERTY SUMMARY** 406 Yellowbird Road | Portland, ME

| OWNER: | Hangar Associates LLC |
|--------|-----------------------|
|--------|-----------------------|

| OWNER:           | Hangar Associates LLC                                                                    |
|------------------|------------------------------------------------------------------------------------------|
| ASSESSOR:        | Map 199, Block A, Lot 1                                                                  |
| LOT SIZE:        | 0.87± AC                                                                                 |
| BUILDING SIZE:   | 10,400± SF                                                                               |
| SPACE AVAILABLE: | 3,200± SF on 2 <sup>nd</sup> floor                                                       |
| CONFIGURATION:   | Open work space, 2 private<br>offices, a large conference<br>room, kitchen & server room |
| STORIES:         | Two (2)                                                                                  |
| YEAR BUILT:      | 1988                                                                                     |
|                  |                                                                                          |