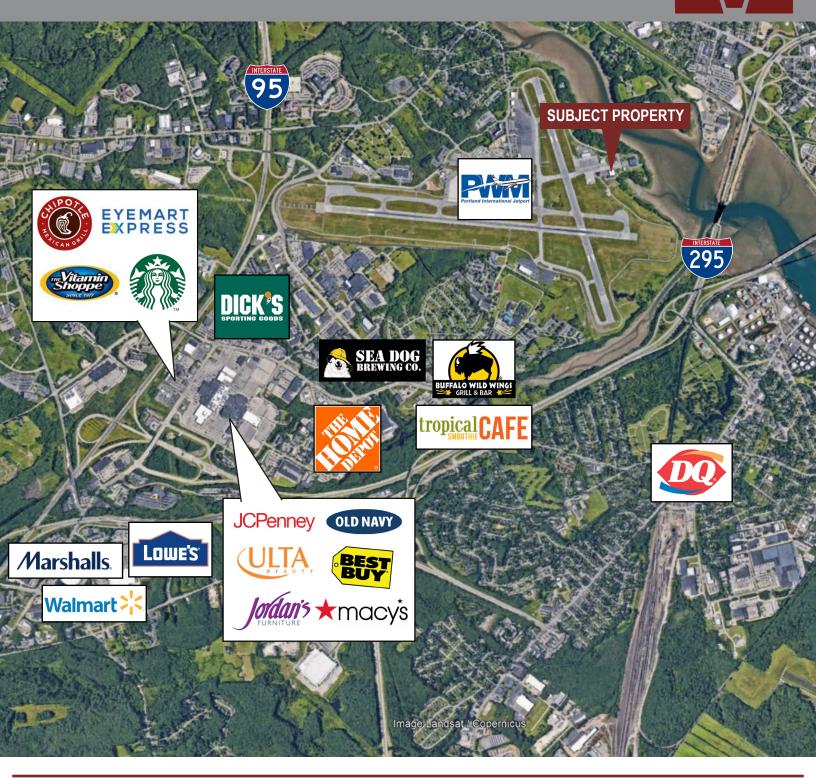

#### 3,200 ± SF OFFICE SPACE

- 3,200± SF office suite on the second floor
- Open space with a conference room, executive offices and employee lounge/kitchenette
- Convenient Jetport location with easy access to the Maine Mall area, downtown Portland and I-95/I-295