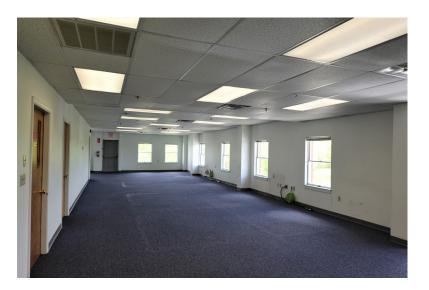

#### 3,200 ± SF OFFICE SPACE

- 3,200± SF office suite on the second floor
- Open space with a conference room, executive offices and employee lounge/kitchenette
- Convenient Jetport location with easy access to the Maine Mall area, downtown Portland and I-95/I-295

### **PROPERTY SUMMARY** 406 Yellowbird Road | Portland, ME

| OWNER: | Hangar Associates LLC |
|--------|-----------------------|
|--------|-----------------------|

| OWNER:           | Hangar Associates LLC                                                                    |
|------------------|------------------------------------------------------------------------------------------|
| ASSESSOR:        | Map 199, Block A, Lot 1                                                                  |
| LOT SIZE:        | 0.87± AC                                                                                 |
| BUILDING SIZE:   | 10,400± SF                                                                               |
| SPACE AVAILABLE: | 3,200± SF on 2 <sup>nd</sup> floor                                                       |
| CONFIGURATION:   | Open work space, 2 private<br>offices, a large conference<br>room, kitchen & server room |
| STORIES:         | Two (2)                                                                                  |
| YEAR BUILT:      | 1988                                                                                     |
|                  |                                                                                          |