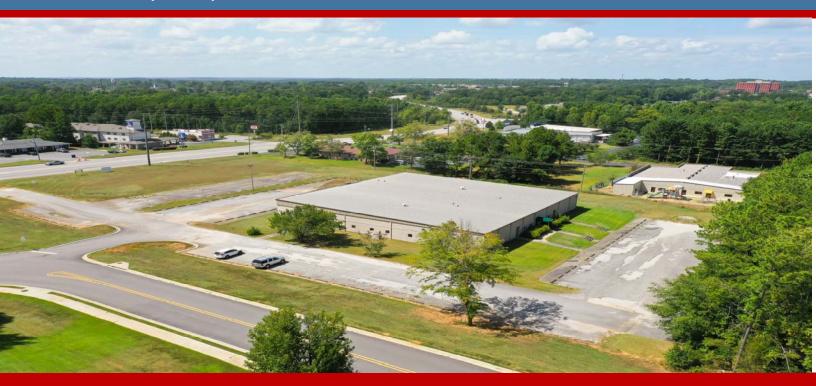

## Office Space for Lease

2015 Gateway Dr. Opelika, AL

**COMCRE.COM** 

For more information or to schedule a tour, please contact:

#### **AVAILABLE FOR LEASE**

+/- 17,700 Sqft of Office Space

### **Highlights:**

- Large Offices and Conference Room Space
- · Plenty of Parking
- Convenient to all of Opelika & Auburn
- New Signalized Intersection
- On main commercial corridor for Opelika/ Auburn
- Great Dinning and Shopping options nearby