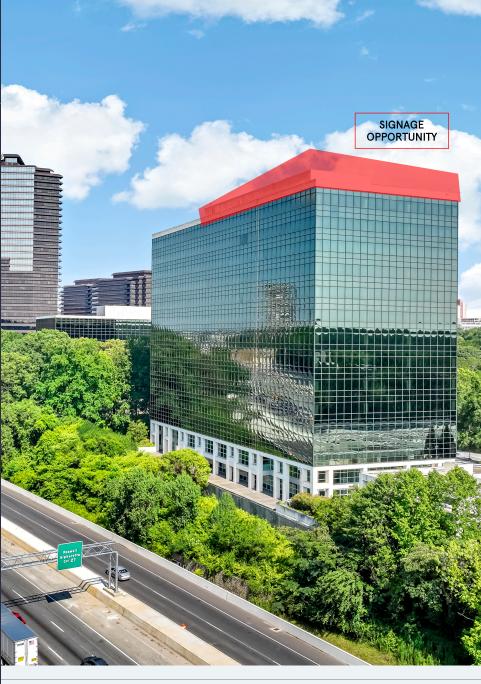

# **Perimeter Center East**

Atlanta, GA 30346

**384,575 Available for Lease** | Divisions of 1,009-25,000

Office Space

### **64 Perimeter Center East**

Atlanta, GA 30346

#### PROPERTY HIGHLIGHTS

- · State-of-the-art conference facilities
- · On-site fitness center
- Full-service cafeteria
- · Outdoor tenant lounge + deck
- MARTA 1.7 miles from office
- · Access from I-285 and GA 400
- · Minutes from retail and restaurants
- · Two 2-Megawatt generators available for tenant use
- Turnkey Datacenter with up to 18 MW available with multiple fiber providers and abundant backup power
- · 24-hour building access + security
- · Ample parking with covered parking deck
- · Highlight efficient 25,000 SF floor plates