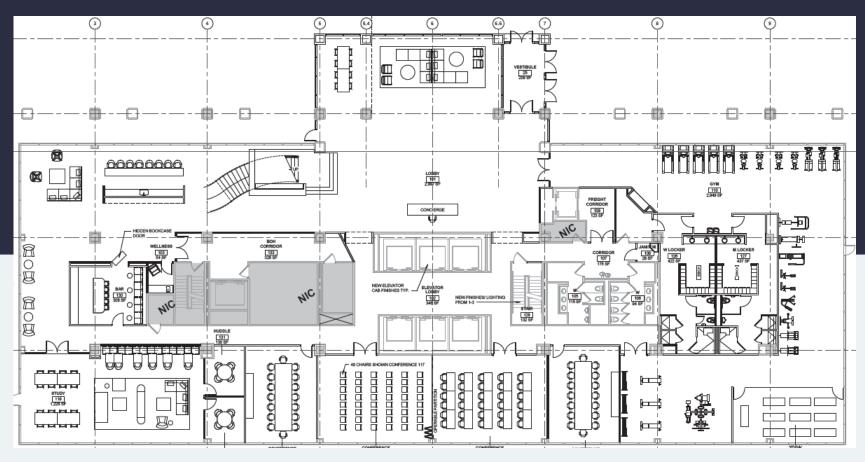

# 64 Perimeter Center East | Typical Floor Plan

Atlanta, GA 30346

### 25,000 SF Available for Lease