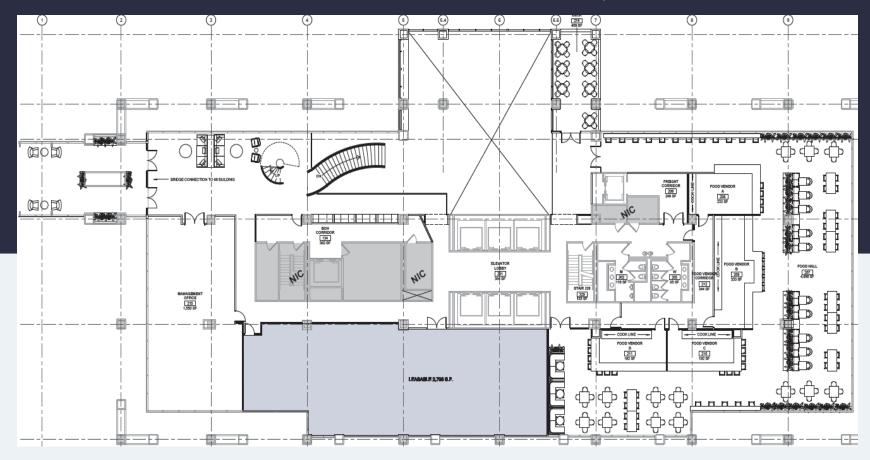

## 64 Perimeter Center East | Floor 1

Atlanta, GA 30346

### ADDITIONAL AMENITIES + 2,795 SF Available for Lease