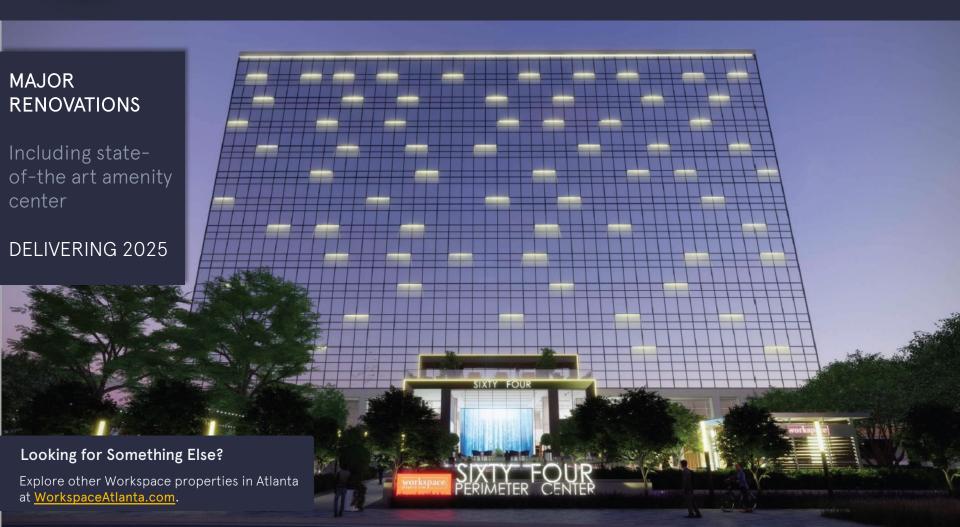

# **Perimeter Center East**

Atlanta, GA 30346

**384,575 Available for Lease** | Divisions of 1,009-25,000

Office Space

### **64 Perimeter Center East**

Atlanta, GA 30346

#### PROPERTY HIGHLIGHTS

- · State-of-the-art conference facilities
- · On-site fitness center
- Full-service cafeteria
- · Outdoor tenant lounge + deck
- MARTA 1.7 miles from office
- · Access from I-285 and GA 400
- · Minutes from retail and restaurants
- · Two 2-Megawatt generators available for tenant use
- Turnkey Datacenter with up to 18 MW available with multiple fiber providers and abundant backup power
- · 24-hour building access + security
- · Ample parking with covered parking deck
- · Highlight efficient 25,000 SF floor plates