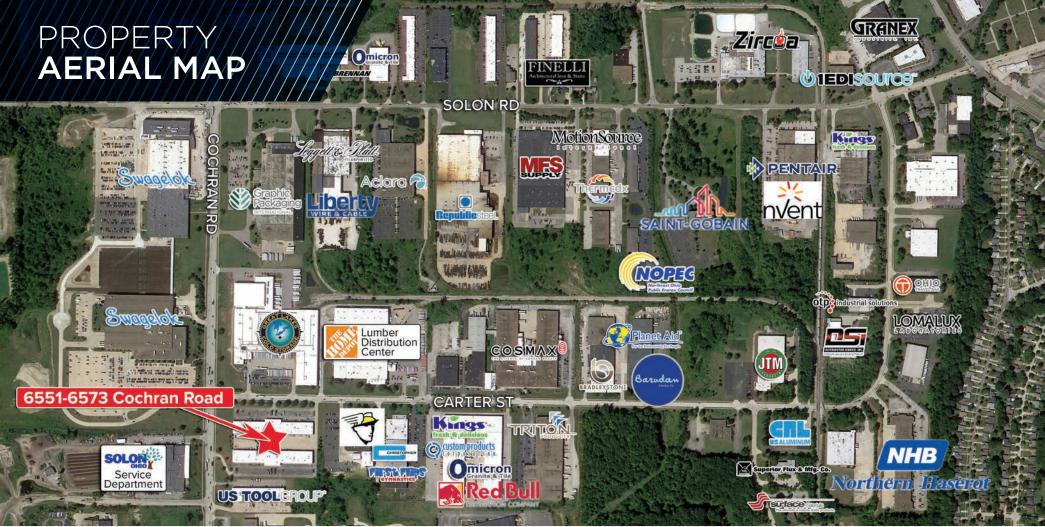

# FOR LEASE CARTER-COHRAN BUILDINGS 6551-6573 Cochran Road, Solon, Ohio 44139

#### COMMENTS

- Office/warehouse space available
- Well maintained property with appealing landscape, new windows and new roof
- Ready for immediate occupancy in the heart of the Solon industrial area
- Highly visible location just minutes from U.S. 422, I-480, I-271 with easy access (less than 30 minutes) to Cleveland Hopkins International Airport and both downtown Cleveland and Akron
- Situated in the middle of Solon's industrial community, the property is easily accessed from Twinsburg and Hudson to the south and Chagrin Falls, Pepper Pike, Orange and Beachwood to the north
- Minutes to shopping and hotels, employees will benefit from the close proximity to numerous restaurants such as Chick-fil-A, Chipotle, Yours Truly, Panera, Burger Fresh and Rusty Bucket