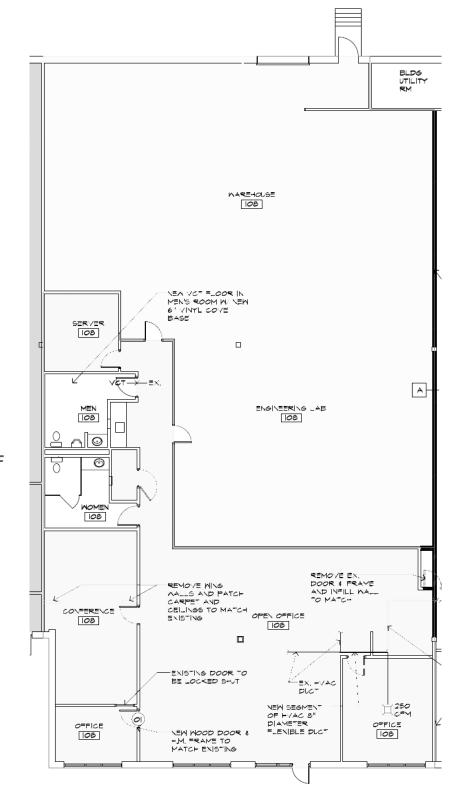

will have 24/7 access       |
| TENANT SIGNAGE        | Building signage and monument sign |
|                       |                                    |

| CURRENT AVAILABILITY |          |           |          |         |                   |                 |  |
|----------------------|----------|-----------|----------|---------|-------------------|-----------------|--|
| SUITE                | TOTAL SF | OFFICE SF | WHSE SF  | DOCKS   | DRIVE-IN<br>DOORS | CLEAR<br>HEIGHT |  |
| I                    | 6,560 SF | 2,326 SF  | 4,234 SF | One (1) | -0-               | 16'             |  |
| Р                    | 2,760 SF | -0-       | 2,760 SF | One (1) | -0-               | 16'             |  |

\*Suite P Available May 2025

## PROPERTY 6573 FLOOR PLAN





## PROPERTY 6573 FLOOR PLAN



SUITE I 6,560 SF





# Close access to I-480 and I-271





#### **BOB GARBER, SIOR**

+1 216 525 1467 bgarber@crescorealestate.com

#### MATTHEW E. BEESLEY

+1 216 525 1466 mbeesley@crescorealestate.com

#### SIMON CAPLAN, SIOR

Executive Vice President & Partner Emeritus Executive Vice President & Partner Emeritus Executive Vice President & Partner Emeritus Principal +1 216 525 1472 scaplan@crescorealestate.com

#### ELIOT KIJEWSKI, SIOR

+1 216 525 1487 ekijewski@crescorealestate.com

Independently Owned and Operated / A Member of the Cushman & Wakefield Alliance

Cushman & Wakefield Copyright 2024. No warranty or representation, express or implied, is made to the accuracy or completeness of the information contained herein, and same is submitted subject to errors, omissions, change