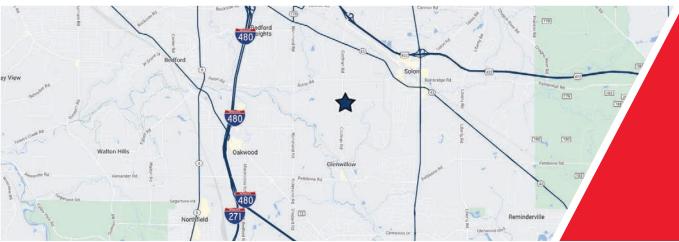

#### COMMENTS

- Office/warehouse space available
- Well maintained property with appealing landscape, new windows and new roof
- Ready for immediate occupancy in the heart of the Solon industrial area
- Highly visible location just minutes from U.S. 422, I-480, I-271 with easy access (less than 30 minutes) to Cleveland Hopkins International Airport and both downtown Cleveland and Akron
- Situated in the middle of Solon's industrial community, the property is easily accessed from Twinsburg and Hudson to the south and Chagrin Falls, Pepper Pike, Orange and Beachwood to the north
- Minutes to shopping and hotels, employees will benefit from the close proximity to numerous restaurants such as Chick-fil-A, Chipotle, Yours Truly, Panera, Burger Fresh and Rusty Bucket

# Close access to I-480 and I-271