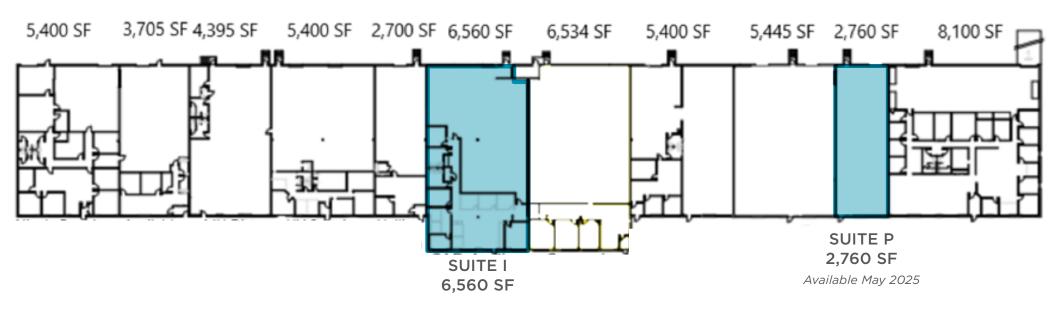

| CURRENT AVAILABILITY |          |           |          |         |                   |                 |  |
|----------------------|----------|-----------|----------|---------|-------------------|-----------------|--|
| SUITE                | TOTAL SF | OFFICE SF | WHSE SF  | DOCKS   | DRIVE-IN<br>DOORS | CLEAR<br>HEIGHT |  |
| I                    | 6,560 SF | 2,326 SF  | 4,234 SF | One (1) | -0-               | 16'             |  |
| Р                    | 2,760 SF | -0-       | 2,760 SF | One (1) | -0-               | 16'             |  |

\*Suite P Available May 2025