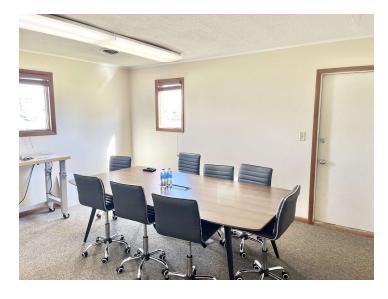

### **FEATURES**

- 3,467 SF well-maintained office building
- Located across from Zimmer-Biomet north campus
- 0.3 miles from US 30 and 1 mile from State Road 15
- Layout includes:
  - Open workshop space
  - 6 offices
  - 1 conference room
  - 1 kitchenette
  - 2 restrooms (men & women)

#### **BUILDING INFORMATION**

| Building Size  | 3,467 SF                                      |
|----------------|-----------------------------------------------|
| Year Built     | 1985                                          |
| Construction   | Wood frame with vinyl siding and brick veneer |
| Roof           | Shingle                                       |
| Election       | Carpet                                        |
| Flooring       | Epoxy finish                                  |
| Lighting       | Fluorescent                                   |
| HVAC           | Gas-forced air heat                           |
| HVAC           | Central A/C                                   |
| Offices        | 6                                             |
| Restrooms      | 2 (men & women)                               |
| Other Features | 1 conference room                             |
|                | 1 kitchenette                                 |