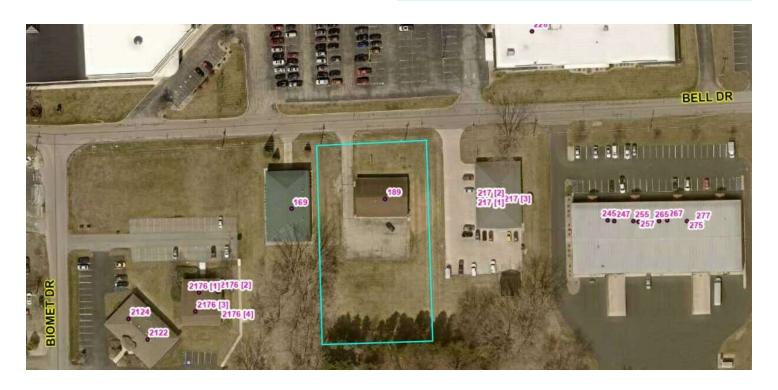

#### SITE INFORMATION

| County         | Kosciusko                                |
|----------------|------------------------------------------|
| Parcel ID      | 43-07-33-300-397.000-017                 |
| Lot Size       | 1.00 acre                                |
| Curb Cuts      | 1 on Bell Drive                          |
| Frontage       | 150 ft. on Bell Drive                    |
| Parking Spaces | 18                                       |
| Signage        | Monument                                 |
|                | Electric: REMC                           |
|                | Gas: NIPSCO                              |
| Utilities      | Sewer: City of Warsaw                    |
|                | Water: Indiana-American<br>Water Company |
| Zoning         | I-2 (light industrial)                   |
|                |                                          |