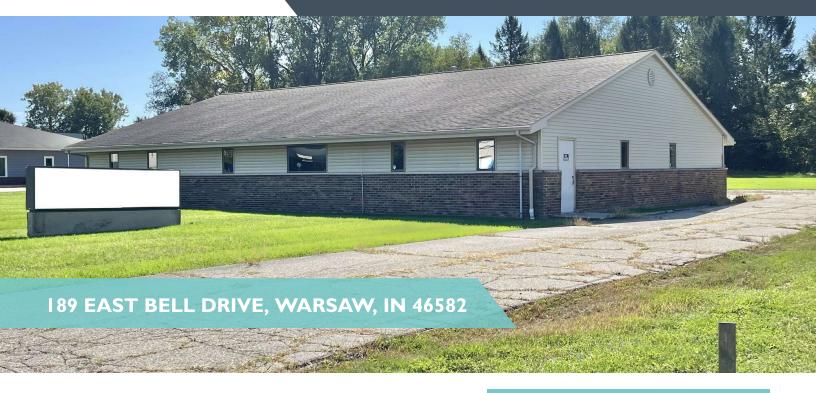

## 189 EAST BELL DRIVE, WARSAW, IN 46582

LEASE

OFFICE

#### **BUILDING INFORMATION**

| Building Size  | 3,467 SF                                      |
|----------------|-----------------------------------------------|
| Year Built     | 1985                                          |
| Construction   | Wood frame with vinyl siding and brick veneer |
| Roof           | Shingle                                       |
| Election       | Carpet                                        |
| Flooring       | Epoxy finish                                  |
| Lighting       | Fluorescent                                   |
| HVAC           | Gas-forced air heat                           |
| HVAC           | Central A/C                                   |
| Offices        | 6                                             |
| Restrooms      | 2 (men & women)                               |
| Other Features | 1 conference room                             |
|                | 1 kitchenette                                 |