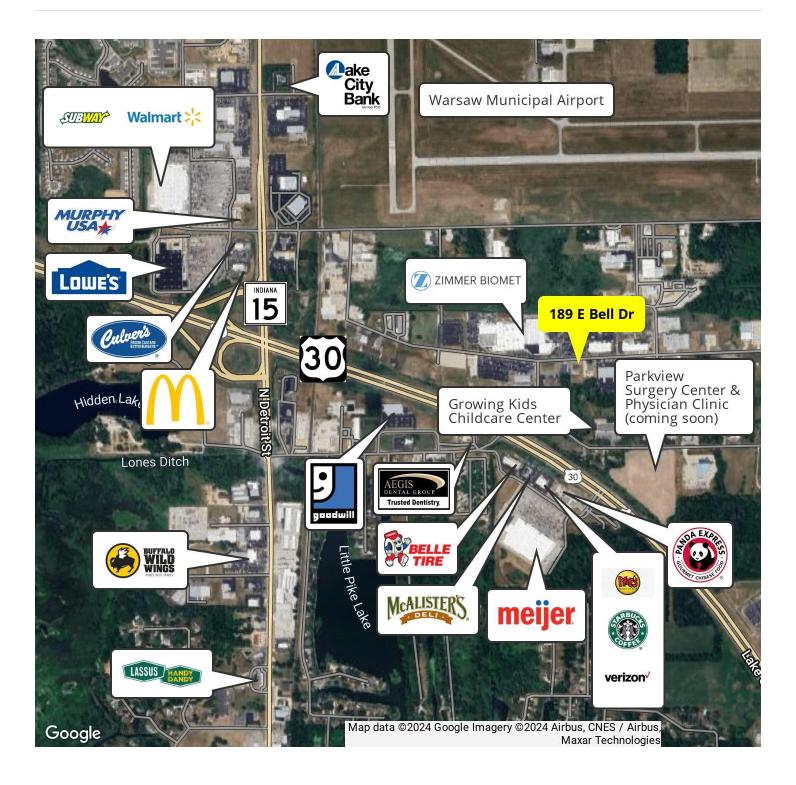

## 189 EAST BELL DRIVE, WARSAW, IN 46582

LEASE

OFFICE

#### SITE INFORMATION

| County         | Kosciusko                                |
|----------------|------------------------------------------|
| Parcel ID      | 43-07-33-300-397.000-017                 |
| Lot Size       | 1.00 acre                                |
| Curb Cuts      | 1 on Bell Drive                          |
| Frontage       | 150 ft. on Bell Drive                    |
| Parking Spaces | 18                                       |
| Signage        | Monument                                 |
|                | Electric: REMC                           |
|                | Gas: NIPSCO                              |
| Utilities      | Sewer: City of Warsaw                    |
|                | Water: Indiana-American<br>Water Company |
| Zoning         | I-2 (light industrial)                   |
|                |                                          |