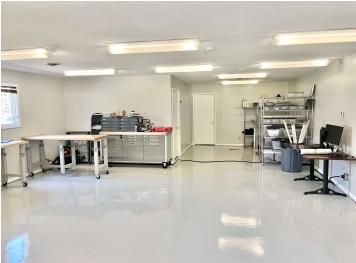

### **FEATURES**

- 3,467 SF well-maintained office building
- Located across from Zimmer-Biomet north campus
- 0.3 miles from US 30 and 1 mile from State Road 15
- Layout includes:
  - Open workshop space
  - 6 offices
  - 1 conference room
  - 1 kitchenette
  - 2 restrooms (men & women)

#### **BUILDING INFORMATION**

| Building Size  | 3,467 SF                                      |
|----------------|-----------------------------------------------|
| Year Built     | 1985                                          |
| Construction   | Wood frame with vinyl siding and brick veneer |
| Roof           | Shingle                                       |
| Election       | Carpet                                        |
| Flooring       | Epoxy finish                                  |
| Lighting       | Fluorescent                                   |
| HVAC           | Gas-forced air heat                           |
| HVAC           | Central A/C                                   |
| Offices        | 6                                             |
| Restrooms      | 2 (men & women)                               |
| Other Features | 1 conference room                             |
|                | 1 kitchenette                                 |