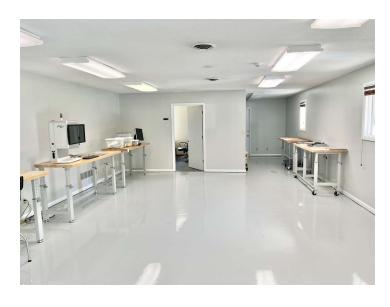

### **FEATURES**

- 3,467 SF well-maintained office building
- Located across from Zimmer-Biomet north campus
- 0.3 miles from US 30 and 1 mile from State Road 15
- Layout includes:
  - Open workshop space
  - 6 offices
  - 1 conference room
  - 1 kitchenette
  - 2 restrooms (men & women)

#### **BUILDING INFORMATION**

| Building Size  | 3,467 SF                                      |
|----------------|-----------------------------------------------|
| Year Built     | 1985                                          |
| Construction   | Wood frame with vinyl siding and brick veneer |
| Roof           | Shingle                                       |
| Election       | Carpet                                        |
| Flooring       | Epoxy finish                                  |
| Lighting       | Fluorescent                                   |
| HVAC           | Gas-forced air heat                           |
| HVAC           | Central A/C                                   |
| Offices        | 6                                             |
| Restrooms      | 2 (men & women)                               |
| Other Features | 1 conference room                             |
|                | 1 kitchenette                                 |