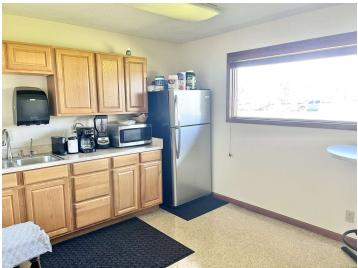

### **FEATURES**

- 3,467 SF well-maintained office building
- Located across from Zimmer-Biomet north campus
- 0.3 miles from US 30 and 1 mile from State Road 15
- Layout includes:
  - Open workshop space
  - 6 offices
  - 1 conference room
  - 1 kitchenette
  - 2 restrooms (men & women)

#### **BUILDING INFORMATION**

| Building Size  | 3,467 SF                                      |
|----------------|-----------------------------------------------|
| Year Built     | 1985                                          |
| Construction   | Wood frame with vinyl siding and brick veneer |
| Roof           | Shingle                                       |
| Election       | Carpet                                        |
| Flooring       | Epoxy finish                                  |
| Lighting       | Fluorescent                                   |
| HVAC           | Gas-forced air heat                           |
| HVAC           | Central A/C                                   |
| Offices        | 6                                             |
| Restrooms      | 2 (men & women)                               |
| Other Features | 1 conference room                             |
|                | 1 kitchenette                                 |