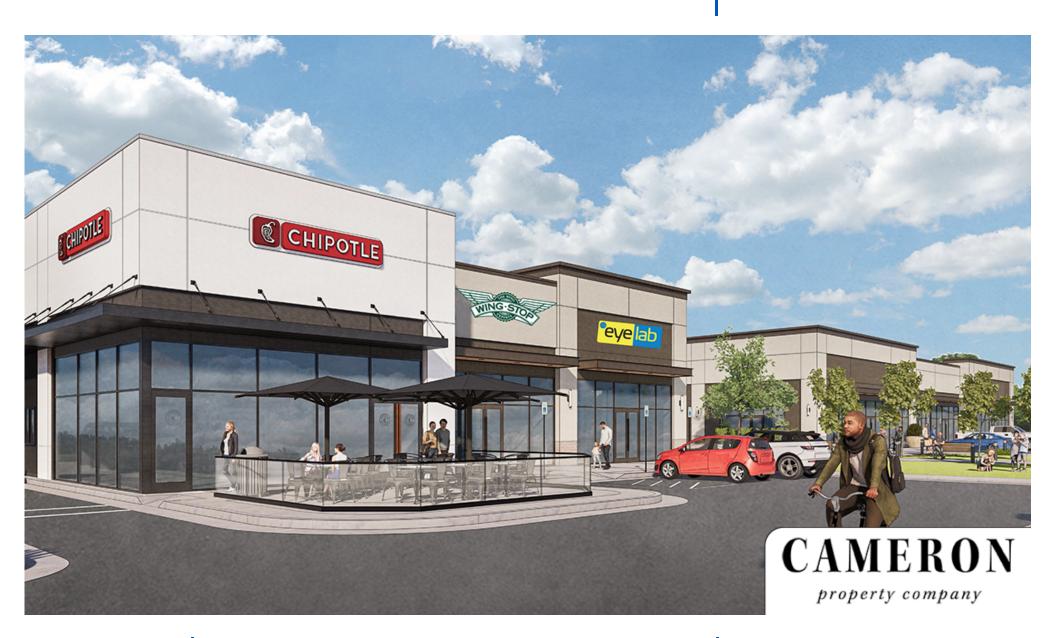

#### **PROJECT HIGHLIGHTS**

- Approximately 9,700 SF of shop space for lease with a planned Q2 2021 delivery
- Excellent visibility & signalized access on Cherry Rd (29,000 ADT)
- Located in retail corridor & in close proximity to 1-77