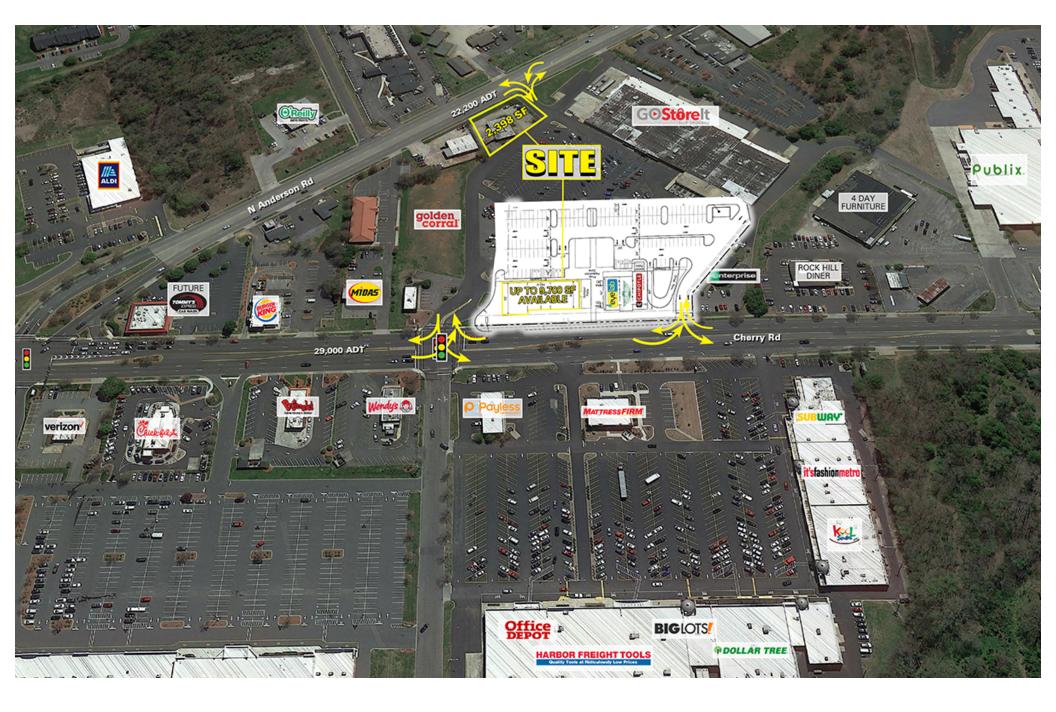

#### **PROJECT HIGHLIGHTS**

- Approximately 9,700 SF of shop space for lease with a planned Q2 2021 delivery
- Excellent visibility & signalized access on Cherry Rd (29,000 ADT)
- Located in retail corridor & in close proximity to 1-77