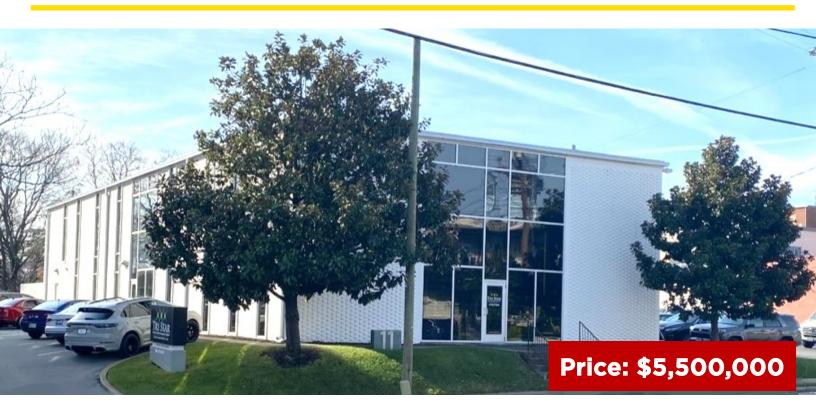

# **FOR SALE** 11 Music Circle South, Nashville TN 37203

# OWNER/USER OFFICE BUILDING ON MUSIC ROW

| SUMMARY |     |          |        |   |
|---------|-----|----------|--------|---|
|         | Net | Rentable | Square | F |

| Net Rentable Square Feet | 12,000   |  |
|--------------------------|----------|--|
| Number of Floors         | 2        |  |
| Site Acreage             | 0.46     |  |
| Parking                  | 30 Parks |  |

#### **PROPERTY DETAILS**

| Net Rentable Square Feet | 12,000                                                        |
|--------------------------|---------------------------------------------------------------|
| Property Type            | Office Building/Low-rise                                      |
| Parcel Number            | 093-13-0-334.0                                                |
| Site Acreage             | 0.475                                                         |
| Building Class           | В                                                             |
| Year Built               | 1970                                                          |
| Renovated                | 2014                                                          |
| Stories                  | 2                                                             |
| Parking Spaces           | 30                                                            |
| Zoning                   | Office Residential<br>Intensive with an urban<br>zone overlay |

# Price: \$5,500,000

Nashville Office 818 18th Ave S Suite 910 Nashville TN 37203