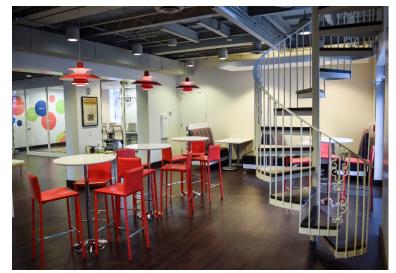

#### **Space Details**

- 12 Single Offices
- 3 Double Offices
- 1 Triple Office (also could be a small meeting room)
- 39 Cubicles/Open Seating
- 1 CEO Suite with Private Deck
- 1 Reception Area
- 2 Small Meeting Rooms
- 1 Conference Room
- 1 Open Kitchen and Lounge
- 1st Floor Open & Covered Patio
- 2nd Floor Private Deck
- Bathrooms on each floor

#### **Space Details**

- 12 Single Offices
- 3 Double Offices
- 1 Triple Office (also could be a small meeting room)
- 39 Cubicles/Open Seating
- 1 CEO Suite with Private Deck
- 1 Reception Area
- 2 Small Meeting Rooms
- 1 Conference Room
- 1 Open Kitchen and Lounge

#### *For more information, please contact:*

Tatum Flynn Executive Managing Director +1 615 686 3800 tflynn@savills.us

- 1st Floor Open & Covered Patio
- 2nd Floor Private Deck
- Bathrooms on each floor