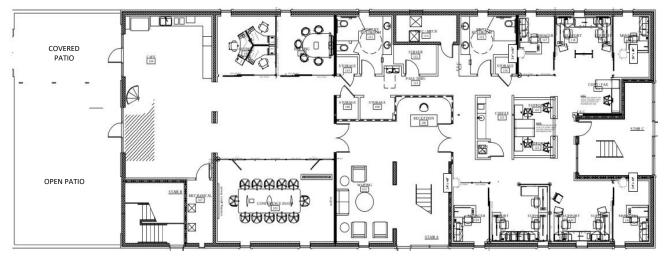

### **1st FLOOR**

#### **Space Details**

- 12 Single Offices
- 3 Double Offices
- 1 Triple Office (also could be a small meeting room)
- 39 Cubicles/Open Seating
- 1 CEO Suite with Private Deck
- 1 Reception Area
- 2 Small Meeting Rooms
- 1 Conference Room
- 1 Open Kitchen and Lounge
- 1st Floor Open & Covered Patio
- 2nd Floor Private Deck
- Bathrooms on each floor

#### **Space Details**

- 12 Single Offices
- 3 Double Offices
- 1 Triple Office (also could be a small meeting room)
- 39 Cubicles/Open Seating
- 1 CEO Suite with Private Deck
- 1 Reception Area
- 2 Small Meeting Rooms
- 1 Conference Room
- 1 Open Kitchen and Lounge

#### *For more information, please contact:*

Tatum Flynn Executive Managing Director +1 615 686 3800 tflynn@savills.us

- 1st Floor Open & Covered Patio
- 2nd Floor Private Deck
- Bathrooms on each floor