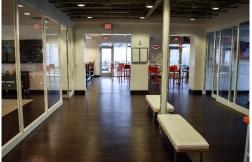

#### **Space Details**

- 12 Single Offices
- 3 Double Offices
- 1 Triple Office (also could be a small meeting room)
- 39 Cubicles/Open Seating
- 1 CEO Suite with Private Deck
- 1 Reception Area
- 2 Small Meeting Rooms
- 1 Conference Room
- 1 Open Kitchen and Lounge
- 1st Floor Open & Covered Patio
- 2nd Floor Private Deck
- Bathrooms on each floor

#### **Space Details**

- 12 Single Offices
- 3 Double Offices
- 1 Triple Office (also could be a small meeting room)
- 39 Cubicles/Open Seating
- 1 CEO Suite with Private Deck
- 1 Reception Area
- 2 Small Meeting Rooms
- 1 Conference Room
- 1 Open Kitchen and Lounge