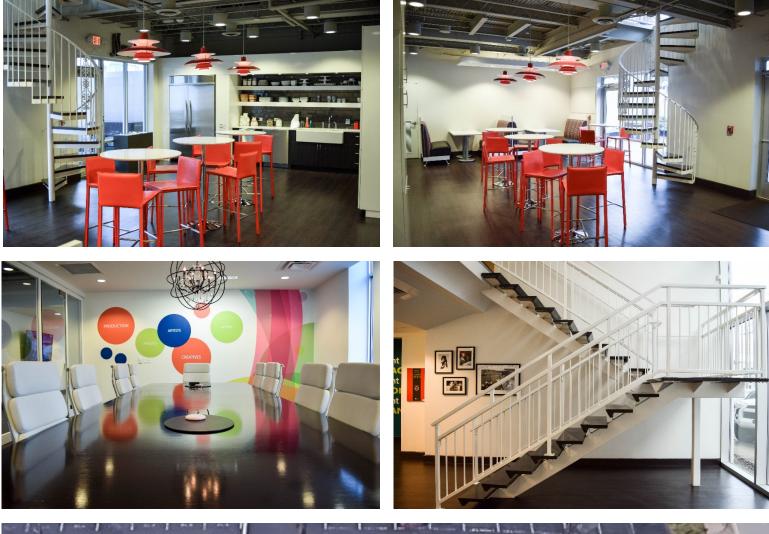

#### **Space Details**

- 12 Single Offices
- 3 Double Offices
- 1 Triple Office (also could be a small meeting room)
- 39 Cubicles/Open Seating
- 1 CEO Suite with Private Deck
- 1 Reception Area
- 2 Small Meeting Rooms
- 1 Conference Room
- 1 Open Kitchen and Lounge
- 1st Floor Open & Covered Patio
- 2nd Floor Private Deck
- Bathrooms on each floor

#### **Space Details**

- 12 Single Offices
- 3 Double Offices
- 1 Triple Office (also could be a small meeting room)
- 39 Cubicles/Open Seating
- 1 CEO Suite with Private Deck
- 1 Reception Area
- 2 Small Meeting Rooms
- 1 Conference Room
- 1 Open Kitchen and Lounge

#### *For more information, please contact:*

Tatum Flynn Executive Managing Director +1 615 686 3800 tflynn@savills.us

- 1st Floor Open & Covered Patio
- 2nd Floor Private Deck
- Bathrooms on each floor