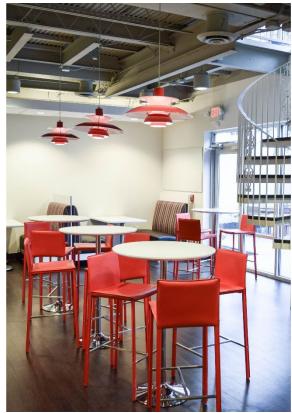

#### **Space Details**

- 12 Single Offices
- 3 Double Offices
- 1 Triple Office (also could be a small meeting room)
- 39 Cubicles/Open Seating
- 1 CEO Suite with Private Deck
- 1 Reception Area
- 2 Small Meeting Rooms
- 1 Conference Room
- 1 Open Kitchen and Lounge
- 1st Floor Open & Covered Patio
- 2nd Floor Private Deck
- Bathrooms on each floor

#### **Space Details**

- 12 Single Offices
- 3 Double Offices
- 1 Triple Office (also could be a small meeting room)
- 39 Cubicles/Open Seating
- 1 CEO Suite with Private Deck
- 1 Reception Area
- 2 Small Meeting Rooms
- 1 Conference Room
- 1 Open Kitchen and Lounge