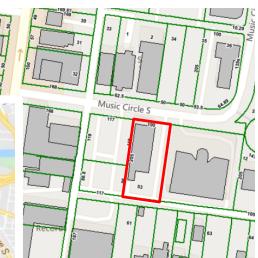

# **FOR SALE** 11 Music Circle South, Nashville TN 37203

Music Circle S is a secondary street that connects with 16th Ave S just west of the subject.

Overall, the subject has good access to all major transportation linkages and road patterns/layouts are adequate for vehicular traffic.