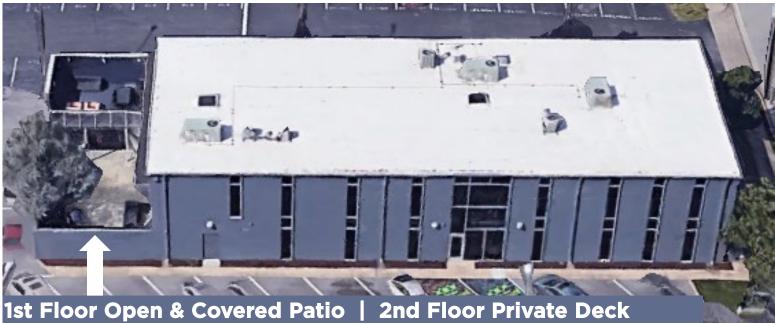

#### **Space Details**

- 12 Single Offices
- 3 Double Offices
- 1 Triple Office (also could be a small meeting room)
- 39 Cubicles/Open Seating
- 1 CEO Suite with Private Deck
- 1 Reception Area
- 2 Small Meeting Rooms
- 1 Conference Room
- 1 Open Kitchen and Lounge
- 1st Floor Open & Covered Patio
- 2nd Floor Private Deck
- Bathrooms on each floor

#### **Space Details**

- 12 Single Offices
- 3 Double Offices
- 1 Triple Office (also could be a small meeting room)
- 39 Cubicles/Open Seating
- 1 CEO Suite with Private Deck
- 1 Reception Area
- 2 Small Meeting Rooms
- 1 Conference Room
- 1 Open Kitchen and Lounge

#### *For more information, please contact:*

Tatum Flynn Executive Managing Director +1 615 686 3800 tflynn@savills.us

- 1st Floor Open & Covered Patio
- 2nd Floor Private Deck
- Bathrooms on each floor