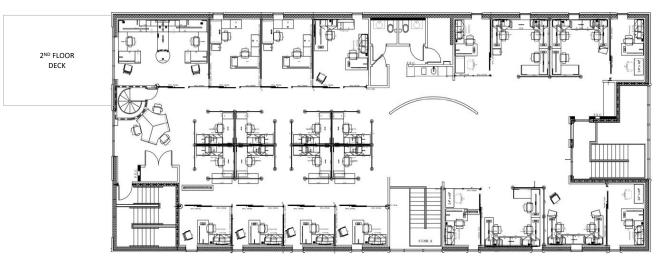

### **2nd FLOOR**

#### **Space Details**

- 12 Single Offices
- 3 Double Offices
- 1 Triple Office (also could be a small meeting room)
- 39 Cubicles/Open Seating
- 1 CEO Suite with Private Deck
- 1 Reception Area
- 2 Small Meeting Rooms
- 1 Conference Room
- 1 Open Kitchen and Lounge
- 1st Floor Open & Covered Patio
- 2nd Floor Private Deck
- Bathrooms on each floor

#### **Space Details**

- 12 Single Offices
- 3 Double Offices
- 1 Triple Office (also could be a small meeting room)
- 39 Cubicles/Open Seating
- 1 CEO Suite with Private Deck
- 1 Reception Area
- 2 Small Meeting Rooms
- 1 Conference Room
- 1 Open Kitchen and Lounge

#### *For more information, please contact:*

Tatum Flynn Executive Managing Director +1 615 686 3800 tflynn@savills.us

- 1st Floor Open & Covered Patio
- 2nd Floor Private Deck
- Bathrooms on each floor