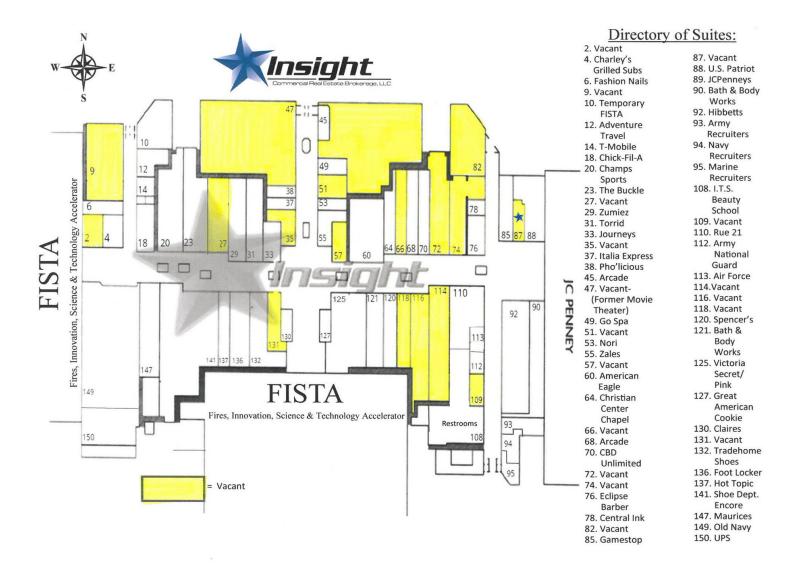

### **PROPERTY OVERVIEW**

Suite 87 is a former salon equipped with 4 stations, 2 hairdryers, and 2 washbasins. Space has a restroom and breakroom. The west wall has a large display with shelves. This space features two vertical display windows and has very visible signage available above the entrance. Suite 87 is between U.S. Patriot and Gamestop in Lawton Central Mall.

### **PROPERTY HIGHLIGHTS**

- Equipped Salon
- Located within Lawton's high traffic Central Mall in the Central Business District
- Visible signage