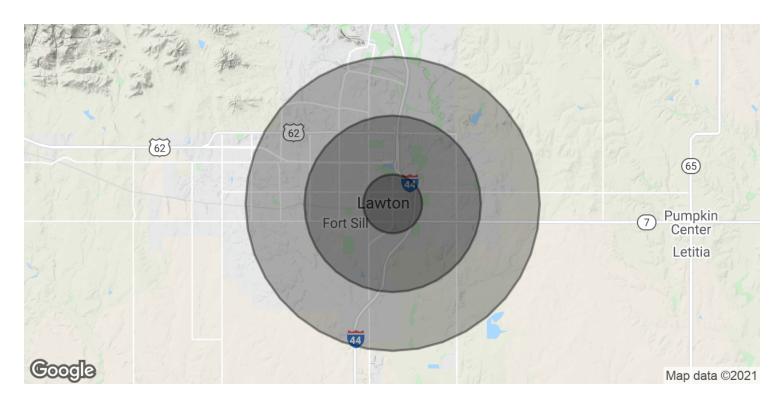

### RETAIL PROPERTY FOR LEASE

| POPULATION           | 1 MILE | 3 MILES | 5 MILES |
|----------------------|--------|---------|---------|
| Total Population     | 5,525  | 35,868  | 69,539  |
| Average age          | 36.9   | 31.8    | 31.8    |
| Average age (Male)   | 38.1   | 31.6    | 31.5    |
| Average age (Female) | 31.8   | 31.8    | 32.3    |

| HOUSEHOLDS & INCOME | 1 MILE   | 3 MILES  | 5 MILES   |
|---------------------|----------|----------|-----------|
| Total households    | 2,428    | 14,712   | 26,608    |
| # of persons per HH | 2.3      | 2.4      | 2.6       |
| Average HH income   | \$33,388 | \$40,297 | \$46,177  |
| Average house value | \$88,396 | \$73,385 | \$104,091 |