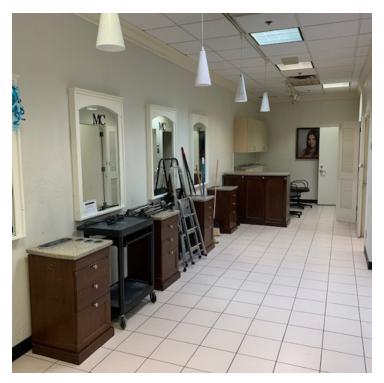

### **PROPERTY OVERVIEW**

Suite 87 is a former salon equipped with 4 stations, 2 hairdryers, and 2 washbasins. Space has a restroom and breakroom. The west wall has a large display with shelves. This space features two vertical display windows and has very visible signage available above the entrance. Suite 87 is between U.S. Patriot and Gamestop in Lawton Central Mall.