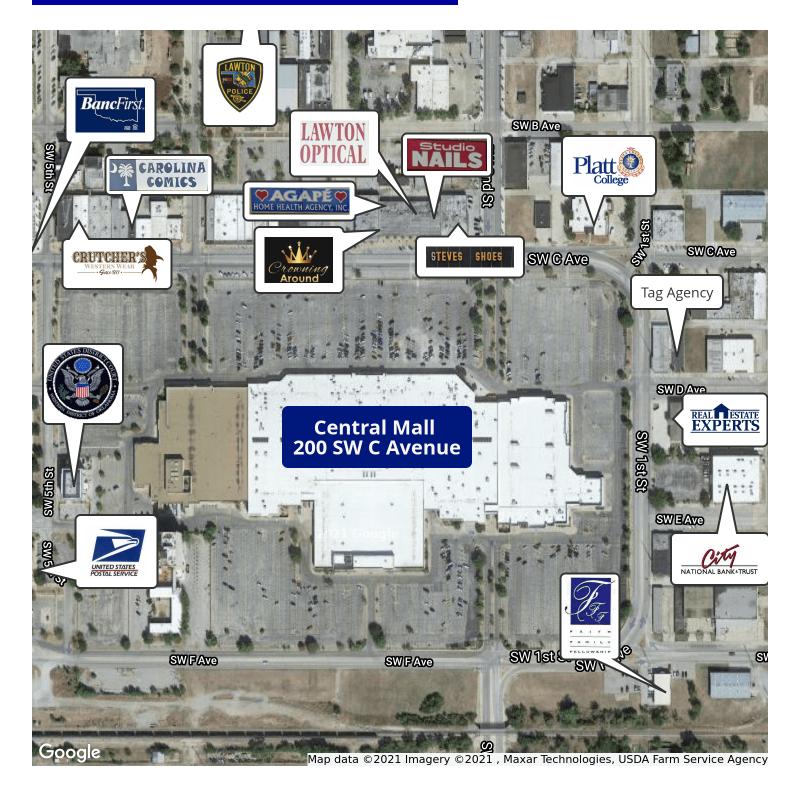

### **PROPERTY OVERVIEW**

Suite 87 is a former salon equipped with 4 stations, 2 hairdryers, and 2 washbasins. Space has a restroom and breakroom. The west wall has a large display with shelves. This space features two vertical display windows and has very visible signage available above the entrance. Suite 87 is between U.S. Patriot and Gamestop in Lawton Central Mall.