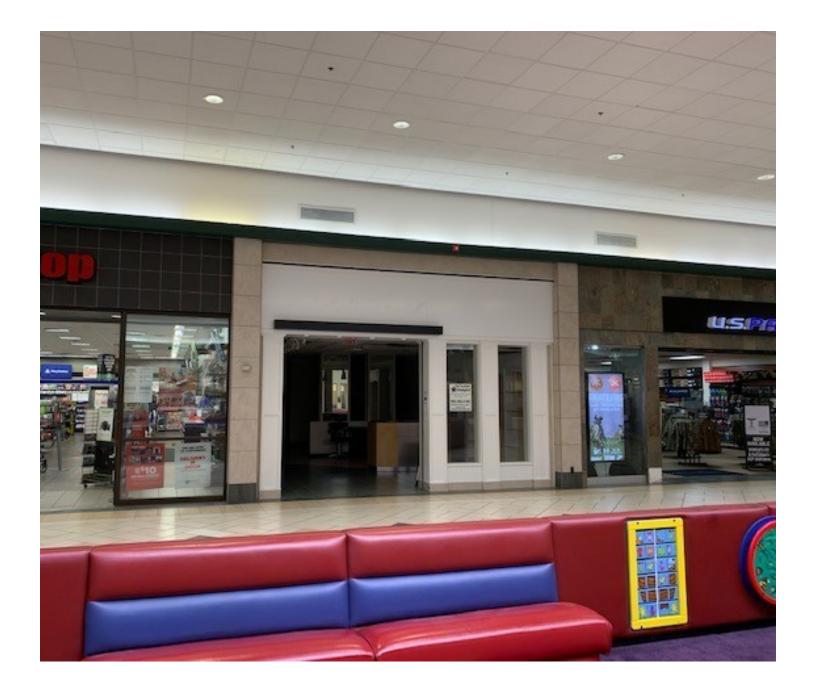

### **PROPERTY OVERVIEW**

Suite 87 is a former salon equipped with 4 stations, 2 hairdryers, and 2 washbasins. Space has a restroom and breakroom. The west wall has a large display with shelves. This space features two vertical display windows and has very visible signage available above the entrance. Suite 87 is between U.S. Patriot and Gamestop in Lawton Central Mall.