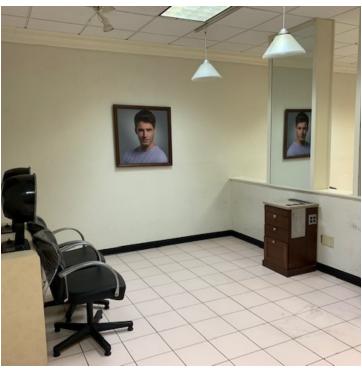

### **PROPERTY OVERVIEW**

Suite 87 is a former salon equipped with 4 stations, 2 hairdryers, and 2 washbasins. Space has a restroom and breakroom. The west wall has a large display with shelves. This space features two vertical display windows and has very visible signage available above the entrance. Suite 87 is between U.S. Patriot and Gamestop in Lawton Central Mall.