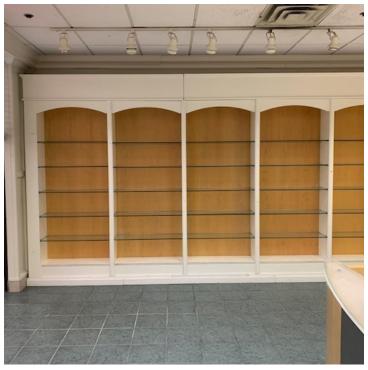

### **PROPERTY OVERVIEW**

Suite 87 is a former salon equipped with 4 stations, 2 hairdryers, and 2 washbasins. Space has a restroom and breakroom. The west wall has a large display with shelves. This space features two vertical display windows and has very visible signage available above the entrance. Suite 87 is between U.S. Patriot and Gamestop in Lawton Central Mall.