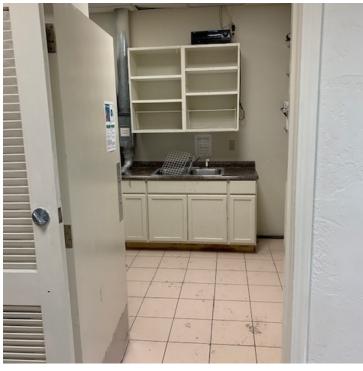

### **PROPERTY OVERVIEW**

Suite 87 is a former salon equipped with 4 stations, 2 hairdryers, and 2 washbasins. Space has a restroom and breakroom. The west wall has a large display with shelves. This space features two vertical display windows and has very visible signage available above the entrance. Suite 87 is between U.S. Patriot and Gamestop in Lawton Central Mall.