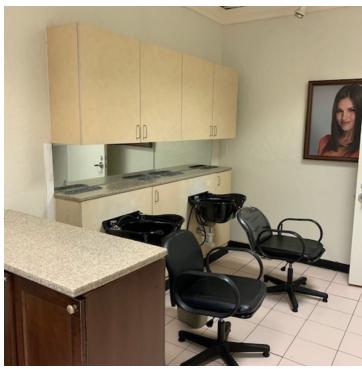

### **PROPERTY OVERVIEW**

Suite 87 is a former salon equipped with 4 stations, 2 hairdryers, and 2 washbasins. Space has a restroom and breakroom. The west wall has a large display with shelves. This space features two vertical display windows and has very visible signage available above the entrance. Suite 87 is between U.S. Patriot and Gamestop in Lawton Central Mall.