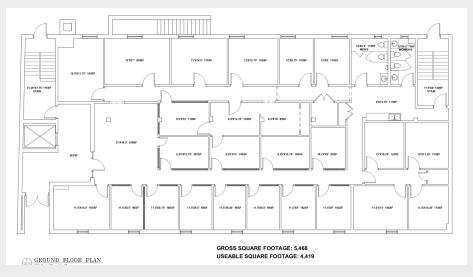

#### Ground Floor - 440 W. Market Street

|             | 440 W. Market St. | 437 W. Friendly Ave. |
|-------------|-------------------|----------------------|
| Sq. Footage | 21,968 +/-        | 5,867 +/-            |
| Acreage     | 0.66 +/-          | 0.18 +/-             |
| Parking     | 68 spaces         | 12 spaces            |
| Year Built  | 1955              | 1923                 |
| Zoning      | СВ                | СВ                   |
| Elevator    | Yes               | No                   |
| Floors      | 4 + basement      | 2                    |

#### Basement - 440 W. Market Street