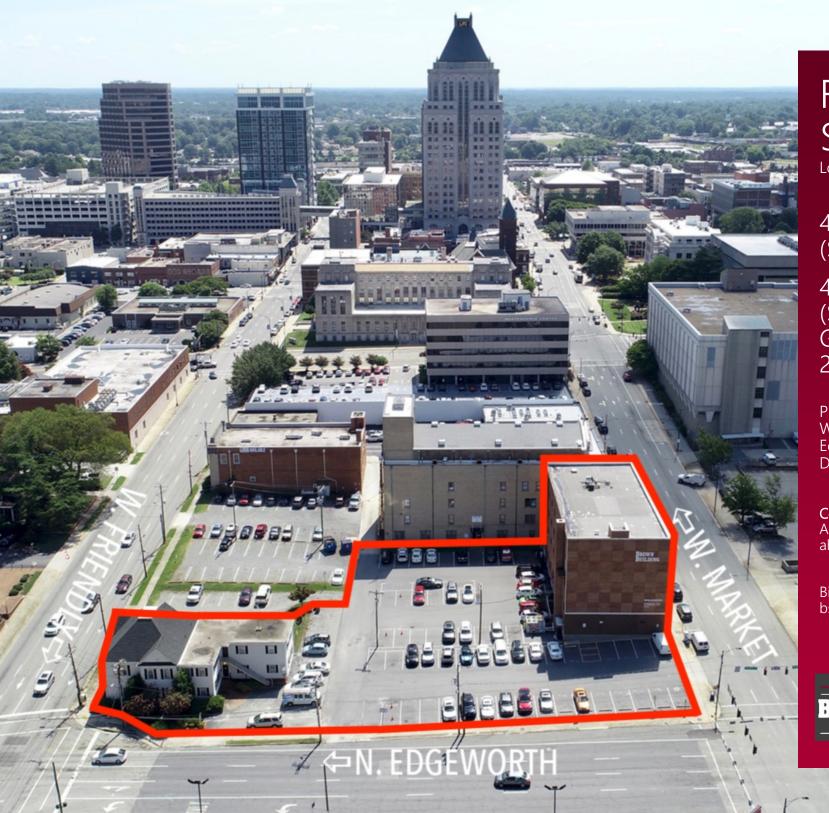

# For Sale \$2,625,000

Located in Opportunity Zone

440 W. Market St. (\$2,100,000)

437 W. Friendly Ave. (\$525,000) Greensboro, NC 27401

Property is at the corner of W. Market Street and Edgeworth Street in Downtown Greensboro.

### **Property Features**

Prime Downtown Greensboro location with over 270' of road frontage along Edgeworth Street and 180' of road frontage on W. Market Street. Signage opportunity at two busy signalized intersections. Walking distance to many great amenities and entertainment. Tenants of 440 include Brown Investment Properties, Robertson Neal & Co. CPA's and Johnson Pedrick McDonald Attorneys. Adjacent to Bryan YMCA and US Bankruptcy Court.

#### Ground Floor - 440 W. Market Street

|             | 440 W. Market St. | 437 W. Friendly Ave. |
|-------------|-------------------|----------------------|
| Sq. Footage | 21,968 +/-        | 5,867 +/-            |
| Acreage     | 0.66 +/-          | 0.18 +/-             |
| Parking     | 68 spaces         | 12 spaces            |
| Year Built  | 1955              | 1923                 |
| Zoning      | СВ                | СВ                   |
| Elevator    | Yes               | No                   |
| Floors      | 4 + basement      | 2                    |