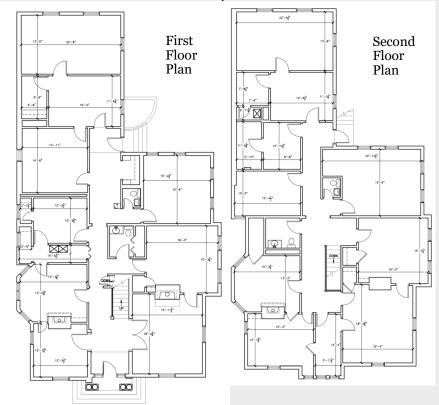

# Second Floor - 440 W. Market Street

GROSS SQUARE FOOTAGE: 5,550 USEABLE SQUARE FOOTAGE: 4,894

# 3rd Floor - 440 W. Market Street

GROSS SQUARE FOOTAGE: 5,550 USEABLE SQUARE FOOTAGE: 4,843

## 4th Floor - 440 W. Market Street

GROSS SQUARE FOOTAGE: 5,550 USEABLE SQUARE FOOTAGE: 4,946