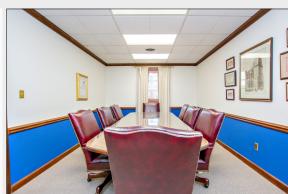

### **Property Features**

Prime Downtown Greensboro location with over 270' of road frontage along Edgeworth Street and 180' of road frontage on W. Market Street. Signage opportunity at two busy signalized intersections. Walking distance to many great amenities and entertainment. Tenants of 440 include Brown Investment Properties, Robertson Neal & Co. CPA's and Johnson Pedrick McDonald Attorneys. Adjacent to Bryan YMCA and US Bankruptcy Court.

#### Ground Floor - 440 W. Market Street

|             | 440 W. Market St. | 437 W. Friendly Ave. |
|-------------|-------------------|----------------------|
| Sq. Footage | 21,968 +/-        | 5,867 +/-            |
| Acreage     | 0.66 +/-          | 0.18 +/-             |
| Parking     | 68 spaces         | 12 spaces            |
| Year Built  | 1955              | 1923                 |
| Zoning      | СВ                | СВ                   |
| Elevator    | Yes               | No                   |
| Floors      | 4 + basement      | 2                    |