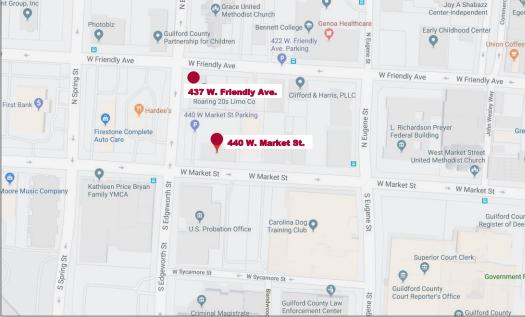

# For Sale \$2,625,000

Located in Opportunity Zone

440 W. Market St. (\$2,100,000)

437 W. Friendly Ave. (\$525,000) Greensboro, NC 27401

Property is at the corner of W. Market Street and Edgeworth Street in Downtown Greensboro.

### **Property Features**

Prime Downtown Greensboro location with over 270' of road frontage along Edgeworth Street and 180' of road frontage on W. Market Street. Signage opportunity at two busy signalized intersections. Walking distance to many great amenities and entertainment. Tenants of 440 include Brown Investment Properties, Robertson Neal & Co. CPA's and Johnson Pedrick McDonald Attorneys. Adjacent to Bryan YMCA and US Bankruptcy Court.