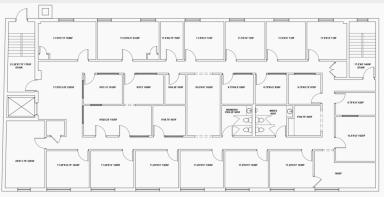

Market St. | 437 W. Friendly Ave. |
|-------------|-------------------|----------------------|
| Sq. Footage | 21,968 +/-        | 5,867 +/-            |
| Acreage     | 0.66 +/-          | 0.18 +/-             |
| Parking     | 68 spaces         | 12 spaces            |
| Year Built  | 1955              | 1923                 |
| Zoning      | СВ                | СВ                   |
| Elevator    | Yes               | No                   |
| Floors      | 4 + basement      | 2                    |

#### Basement - 440 W. Market Street









# Second Floor - 440 W. Market Street







GROSS SQUARE FOOTAGE: 5,550 USEABLE SQUARE FOOTAGE: 4,894

# 3rd Floor - 440 W. Market Street







GROSS SQUARE FOOTAGE: 5,550 USEABLE SQUARE FOOTAGE: 4,843

## 4th Floor - 440 W. Market Street







GROSS SQUARE FOOTAGE: 5,550 USEABLE SQUARE FOOTAGE: 4,946

## 437 W. Friendly Avenue









440 West Market Street, Greensboro, NC 27401 336-379-8771 www.bipinc.com