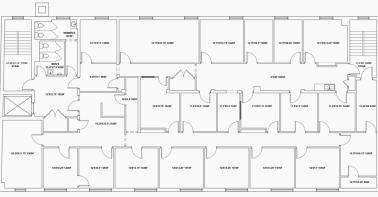

#### Ground Floor - 440 W. Market Street

|             | 440 W. Market St. | 437 W. Friendly Ave. |
|-------------|-------------------|----------------------|
| Sq. Footage | 21,968 +/-        | 5,867 +/-            |
| Acreage     | 0.66 +/-          | 0.18 +/-             |
| Parking     | 68 spaces         | 12 spaces            |
| Year Built  | 1955              | 1923                 |
| Zoning      | СВ                | СВ                   |
| Elevator    | Yes               | No                   |
| Floors      | 4 + basement      | 2                    |

#### Basement - 440 W. Market Street

# Second Floor - 440 W. Market Street

GROSS SQUARE FOOTAGE: 5,550 USEABLE SQUARE FOOTAGE: 4,894

# 3rd Floor - 440 W. Market Street

GROSS SQUARE FOOTAGE: 5,550 USEABLE SQUARE FOOTAGE: 4,843

## 4th Floor - 440 W. Market Street

GROSS SQUARE FOOTAGE: 5,550 USEABLE SQUARE FOOTAGE: 4,946