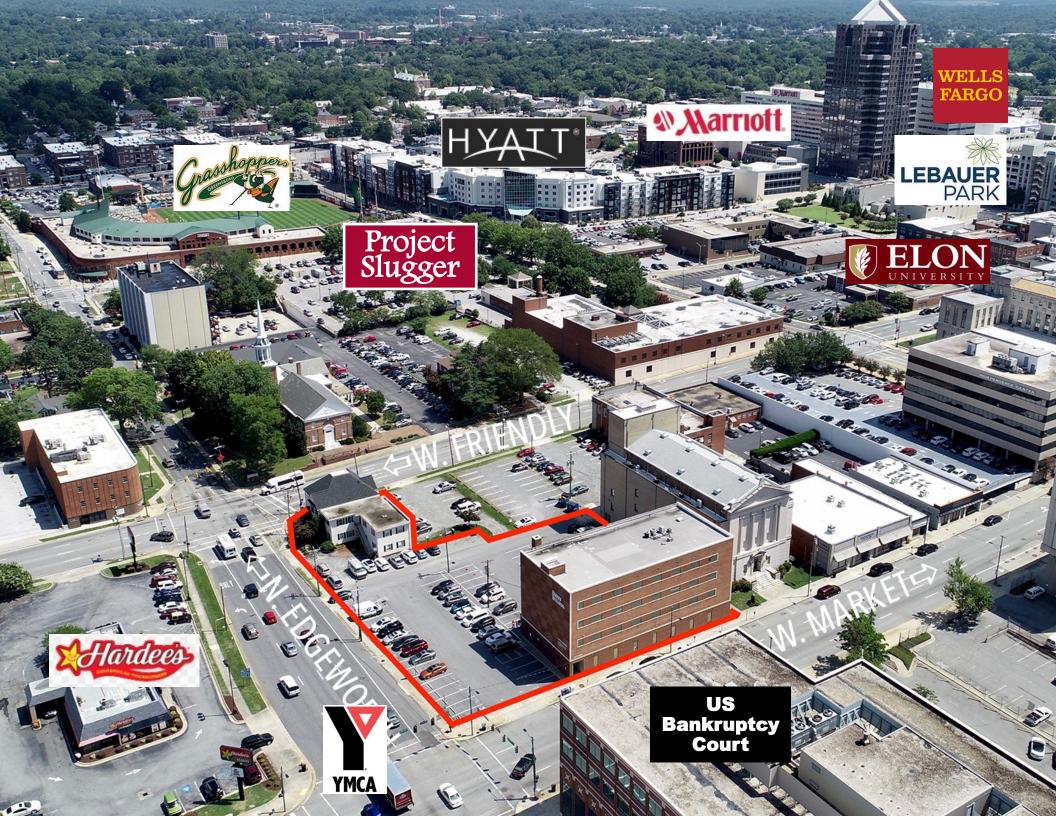

### **Property Features**

Prime Downtown Greensboro location with over 270' of road frontage along Edgeworth Street and 180' of road frontage on W. Market Street. Signage opportunity at two busy signalized intersections. Walking distance to many great amenities and entertainment. Tenants of 440 include Brown Investment Properties, Robertson Neal & Co. CPA's and Johnson Pedrick McDonald Attorneys. Adjacent to Bryan YMCA and US Bankruptcy Court.

# For Sale \$2,625,000

Located in Opportunity Zone

440 W. Market St. (\$2,100,000)

437 W. Friendly Ave. (\$525,000) Greensboro, NC 27401

Property is at the corner of W. Market Street and Edgeworth Street in Downtown Greensboro.