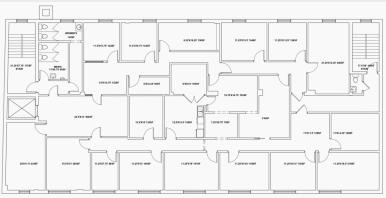

#### Ground Floor - 440 W. Market Street

|             | 440 W. Market St. | 437 W. Friendly Ave. |
|-------------|-------------------|----------------------|
| Sq. Footage | 21,968 +/-        | 5,867 +/-            |
| Acreage     | 0.66 +/-          | 0.18 +/-             |
| Parking     | 68 spaces         | 12 spaces            |
| Year Built  | 1955              | 1923                 |
| Zoning      | СВ                | СВ                   |
| Elevator    | Yes               | No                   |
| Floors      | 4 + basement      | 2                    |

#### Basement - 440 W. Market Street