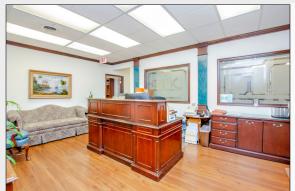

### **Property Features**

Prime Downtown Greensboro location with over 270' of road frontage along Edgeworth Street and 180' of road frontage on W. Market Street. Signage opportunity at two busy signalized intersections. Walking distance to many great amenities and entertainment. Tenants of 440 include Brown Investment Properties, Robertson Neal & Co. CPA's and Johnson Pedrick McDonald Attorneys. Adjacent to Bryan YMCA and US Bankruptcy Court.

#### Ground Floor - 440 W. Market Street

|             | 440 W. Market St. | 437 W. Friendly Ave. |
|-------------|-------------------|----------------------|
| Sq. Footage | 21,968 +/-        | 5,867 +/-            |
| Acreage     | 0.66 +/-          | 0.18 +/-             |
| Parking     | 68 spaces         | 12 spaces            |
| Year Built  | 1955              | 1923                 |
| Zoning      | СВ                | СВ                   |
| Elevator    | Yes               | No                   |
| Floors      | 4 + basement      | 2                    |