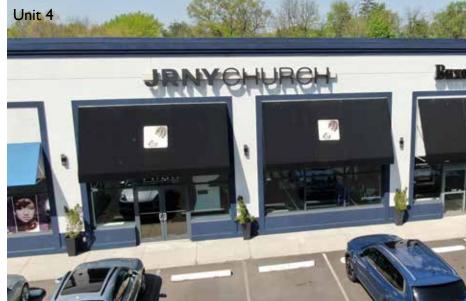

#### Unit 2

| Unit Size: Building Location: Delivery Door: | Back/Center  |
|----------------------------------------------|--------------|
| Delivery Boot:                               |              |
| Unit 4                                       |              |
| Unit Size:                                   | 7,215± SF    |
| Building Location:                           | Front/Center |
| Ceiling Height:                              | 17' Clear    |
| Parking:                                     |              |
| Water:                                       |              |
| Sewer:                                       | Public       |
| Municipality:                                |              |
| Zoning:                                      |              |