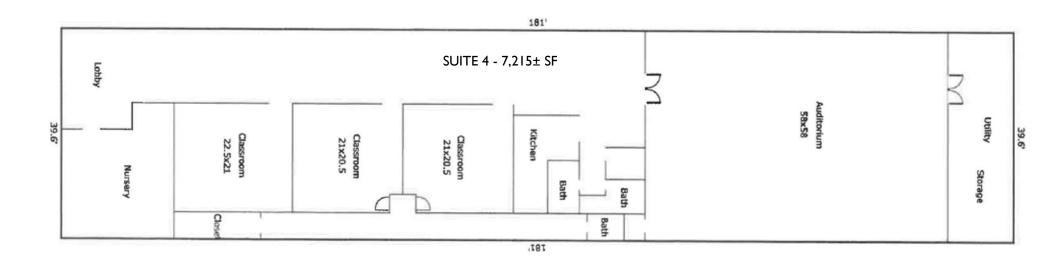

#### Unit 2

| Unit Size: Building Location: Delivery Door: | Back/Center  |
|----------------------------------------------|--------------|
| Delivery Boot:                               |              |
| Unit 4                                       |              |
| Unit Size:                                   | 7,215± SF    |
| Building Location:                           | Front/Center |
| Ceiling Height:                              | 17' Clear    |
| Parking:                                     |              |
| Water:                                       |              |
| Sewer:                                       | Public       |
| Municipality:                                |              |
| Zoning:                                      |              |

Corporation

SUITE 2 - 3,800 ± SF

Corporation

668 Bethlehem Pike, Montgomeryville, PA

SUITE 4 - 7,215± SF

Corporation

Corporation

668 Bethlehem Pike, Montgomeryville, PA