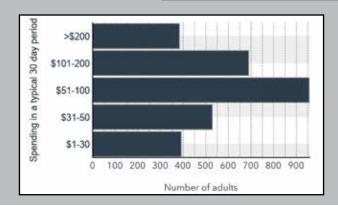

#### Annual Household Spending

\$5,158 Meals at

Restaurants

\$845 Food & Drink on Trips