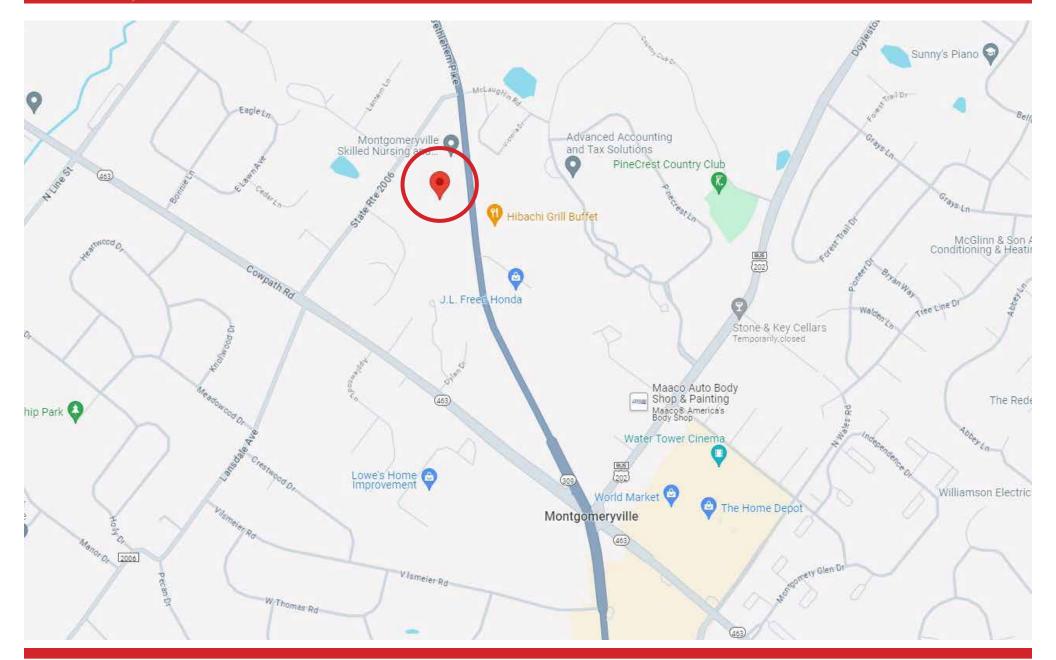

#### **NORTH GATE PLAZA**

668 Bethlehem Pike (Route 309) in Montgomeryville, PA – an exceptional opportunity for retail and light industrial ventures. Spanning 45,000 square feet, this versatile property boasts prime positioning just north of the Montgomery Mall. Strategically positioned along Route 309 (Bethlehem Pike), it enjoys unparalleled visibility with a traffic count exceeding 31,000 vehicles daily.

This commercial gem offers a dynamic blend of retail space in the front and alternative retail use at the rear, catering to diverse business needs. Complemented by a prominent pylon sign, the site ensures maximum exposure in a bustling retail corridor.

#### **PROPERTY HIGHLIGHTS**

- Superior High Visibility Location with Prominent Signage
- Frontage on Bethlehem Pike (Route 309)
- Excellent Demographics
- Pylon Sign
- 31,000+ Vehicles Traffic Count