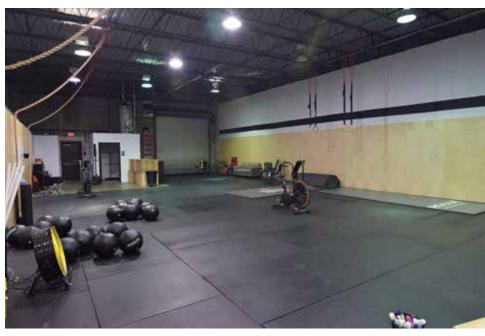

#### Unit 2

| Unit Size: Building Location: Delivery Door: | Back/Center  |
|----------------------------------------------|--------------|
| Delivery Boot:                               |              |
| Unit 4                                       |              |
| Unit Size:                                   | 7,215± SF    |
| Building Location:                           | Front/Center |
| Ceiling Height:                              | 17' Clear    |
| Parking:                                     |              |
| Water:                                       |              |
| Sewer:                                       | Public       |
| Municipality:                                |              |
| Zoning:                                      |              |

Corporation

SUITE 2 - 3,800 ± SF

Corporation

668 Bethlehem Pike, Montgomeryville, PA

SUITE 4 - 7,215± SF

Corporation

Corporation

668 Bethlehem Pike, Montgomeryville, PA