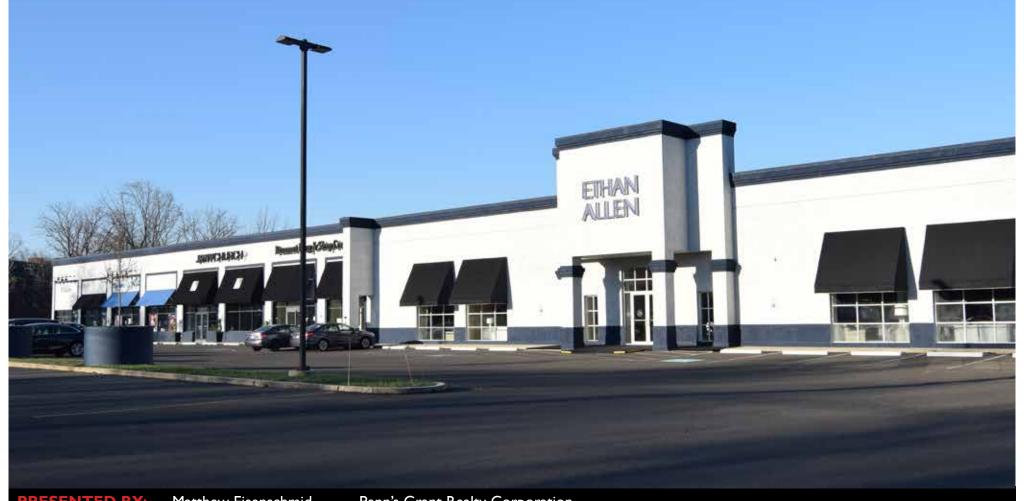

#### **NORTH GATE PLAZA**

668 Bethlehem Pike (Route 309) in Montgomeryville, PA – an exceptional opportunity for retail and light industrial ventures. Spanning 45,000 square feet, this versatile property boasts prime positioning just north of the Montgomery Mall. Strategically positioned along Route 309 (Bethlehem Pike), it enjoys unparalleled visibility with a traffic count exceeding 31,000 vehicles daily.

This commercial gem offers a dynamic blend of retail space in the front and alternative retail use at the rear, catering to diverse business needs. Complemented by a prominent pylon sign, the site ensures maximum exposure in a bustling retail corridor.

#### **PROPERTY HIGHLIGHTS**

- Superior High Visibility Location with Prominent Signage
- Frontage on Bethlehem Pike (Route 309)
- Excellent Demographics
- Pylon Sign
- 31,000+ Vehicles Traffic Count