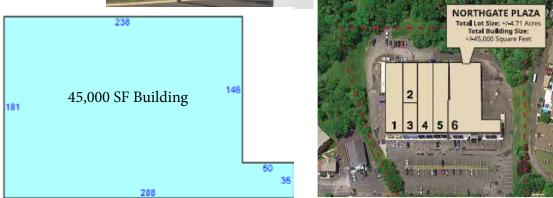

#### **NORTH GATE PLAZA**

668 Bethlehem Pike (Route 309) in Montgomeryville, PA – an exceptional opportunity for retail and light industrial ventures. Spanning 45,000 square feet, this versatile property boasts prime positioning just north of the Montgomery Mall. Strategically positioned along Route 309 (Bethlehem Pike), it enjoys unparalleled visibility with a traffic count exceeding 31,000 vehicles daily.

#### Unit 2

| Unit Size: Building Location: Delivery Door: | Back/Center  |
|----------------------------------------------|--------------|
| Delivery Boot:                               |              |
| Unit 4                                       |              |
| Unit Size:                                   | 7,215± SF    |
| Building Location:                           | Front/Center |
| Ceiling Height:                              | 17' Clear    |
| Parking:                                     |              |
| Water:                                       |              |
| Sewer:                                       | Public       |
| Municipality:                                |              |
| Zoning:                                      |              |