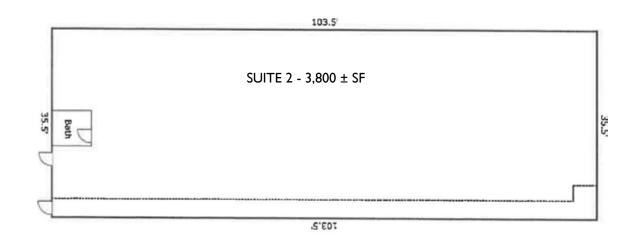

#### Unit 2

| Unit Size: Building Location: Delivery Door: | Back/Center  |
|----------------------------------------------|--------------|
| Delivery Boot:                               |              |
| Unit 4                                       |              |
| Unit Size:                                   | 7,215± SF    |
| Building Location:                           | Front/Center |
| Ceiling Height:                              | 17' Clear    |
| Parking:                                     |              |
| Water:                                       |              |
| Sewer:                                       | Public       |
| Municipality:                                |              |
| Zoning:                                      |              |

Corporation

SUITE 2 - 3,800 ± SF

Corporation

668 Bethlehem Pike, Montgomeryville, PA

SUITE 4 - 7,215± SF

Corporation

Corporation

668 Bethlehem Pike, Montgomeryville, PA