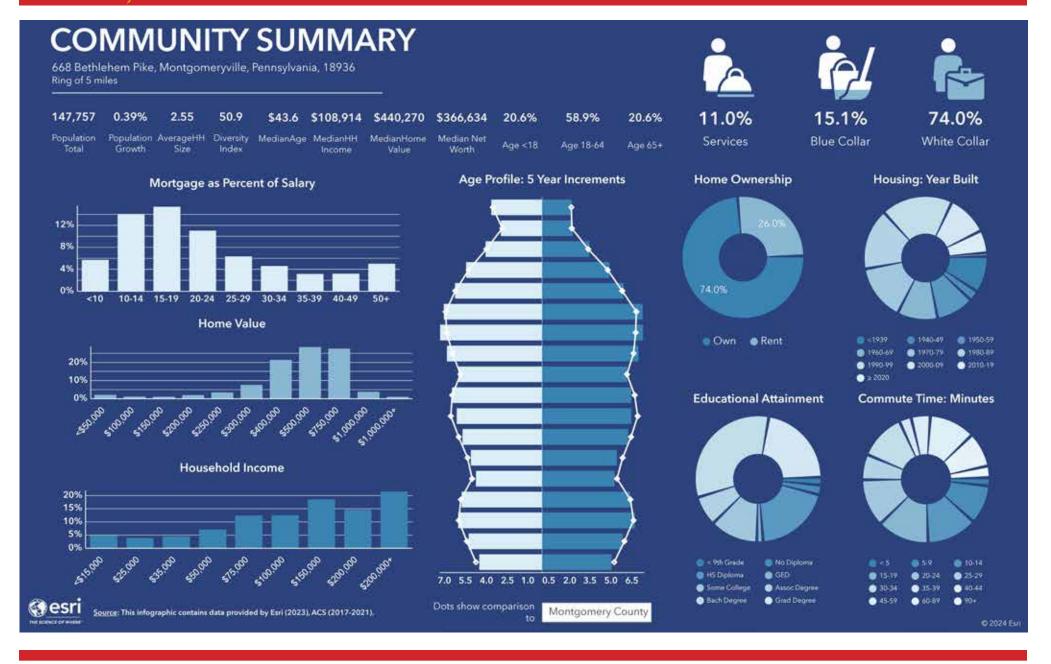

8,153 Population

3,107 Households 2.57

Household

Avg Size

43.9 \$115,732

Median Age Median Household Income

\$447,772

Median Home Value