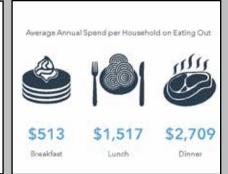

#### Annual Household Spending

\$5,158 Meals at

Restaurants

\$845 Food & Drink on Trips