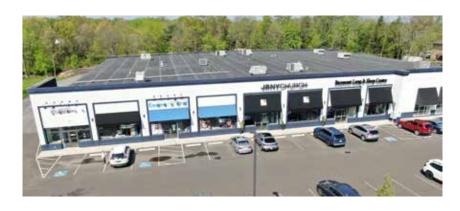

#### **NORTH GATE PLAZA**

668 Bethlehem Pike (Route 309) in Montgomeryville, PA – an exceptional opportunity for retail and light industrial ventures. Spanning 45,000 square feet, this versatile property boasts prime positioning just north of the Montgomery Mall. Strategically positioned along Route 309 (Bethlehem Pike), it enjoys unparalleled visibility with a traffic count exceeding 31,000 vehicles daily.

With over 100 on-site parking spaces, convenience is paramount for patrons and tenants alike. Impeccable demographics further enhance its appeal.

Zoned for commercial use, this property presents a lucrative opportunity to establish or expand your business in Montgomery County's thriving commercial landscape. Don't miss your chance to secure a prime spot in this sought-after location – seize the opportunity at 668 Bethlehem Pike today.