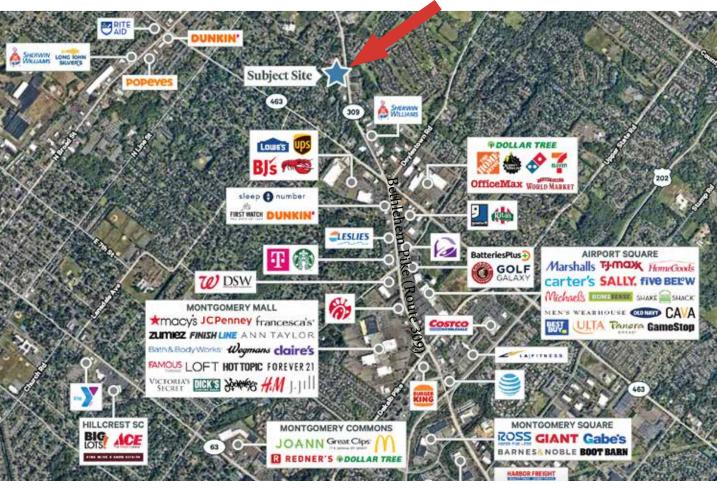

#### **NORTH GATE PLAZA**

668 Bethlehem Pike (Route 309) in Montgomeryville, PA – an exceptional opportunity for retail and light industrial ventures. Spanning 45,000 square feet, this versatile property boasts prime positioning just north of the Montgomery Mall. Strategically positioned along Route 309 (Bethlehem Pike), it enjoys unparalleled visibility with a traffic count exceeding 31,000 vehicles daily.