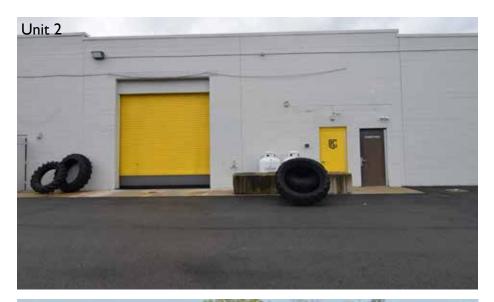

#### Unit 2

| Unit Size: Building Location: Delivery Door: | Back/Center  |
|----------------------------------------------|--------------|
| Delivery Boot:                               |              |
| Unit 4                                       |              |
| Unit Size:                                   | 7,215± SF    |
| Building Location:                           | Front/Center |
| Ceiling Height:                              | 17' Clear    |
| Parking:                                     |              |
| Water:                                       |              |
| Sewer:                                       | Public       |
| Municipality:                                |              |
| Zoning:                                      |              |