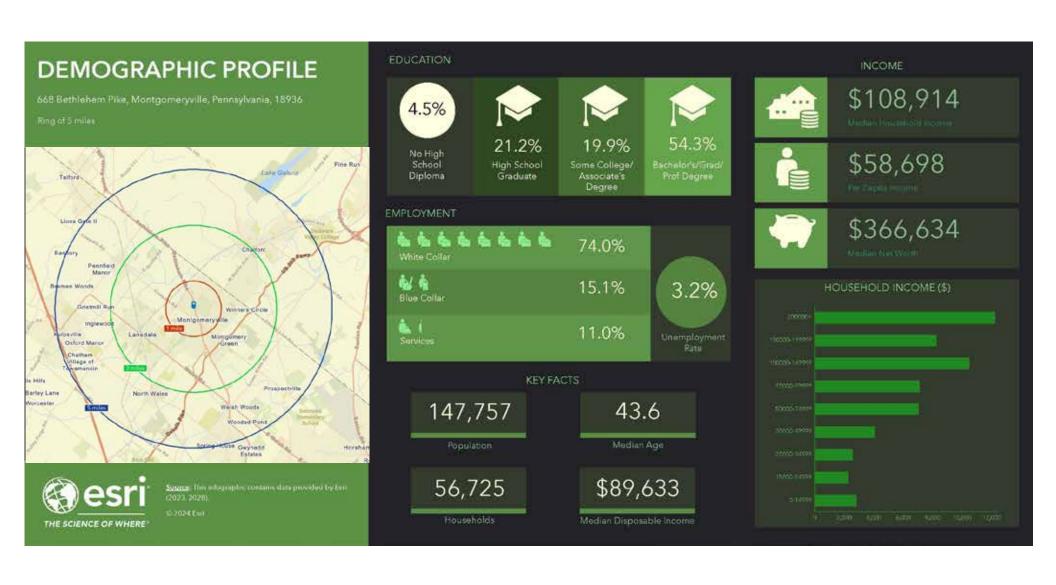

\* Conditional Use

\*\* Special Exception Use

Corporation

Corporation

Corporation

668 Bethlehem Pike, Montgomeryville, PA

668 Bethlehem Pike, Montgomeryville, Pennsylvania, 18936

Ring of 1 mile

8,153 Population

3,107 Households 2.57

Household

Avg Size

43.9 \$115,732

Median Age Median Household Income

\$447,772

Median Home Value