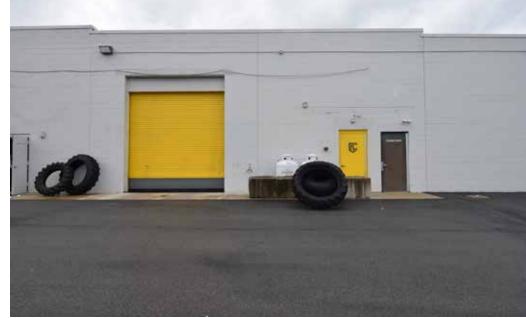

#### **NORTH GATE PLAZA**

668 Bethlehem Pike (Route 309) in Montgomeryville, PA – an exceptional opportunity for retail and light industrial ventures. Spanning 45,000 square feet, this versatile property boasts prime positioning just north of the Montgomery Mall. Strategically positioned along Route 309 (Bethlehem Pike), it enjoys unparalleled visibility with a traffic count exceeding 31,000 vehicles daily.

This commercial gem offers a dynamic blend of retail space in the front and alternative retail use at the rear, catering to diverse business needs. Complemented by a prominent pylon sign, the site ensures maximum exposure in a bustling retail corridor.