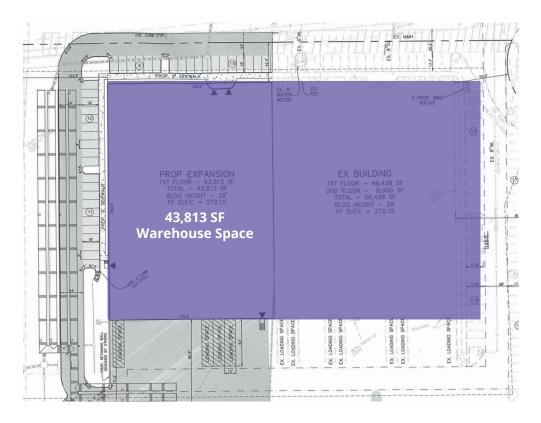

#### **Opportunity**

- Total Available: 100,251 SF
  - Existing Available: 56,438 SF (including 8,000 Sf -2nd Floor Office)
  - Expansion Available: 43,813 SF (Delivers 1/1/2025)
- Property: 100,251 SF
- Site: 5.27 Acres
- Rate: \$12.00 PSF, NNN
- Ceiling Height: 27'
- Zoning: LI (Light Industrial)
- Fully Sprinklered