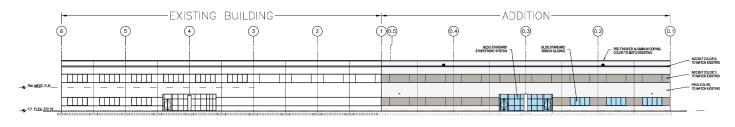

#### **Opportunity**

- Total Available: 100,251 SF
  - Existing Available: 56,438 SF (including 8,000 Sf -2nd Floor Office)
  - Expansion Available: 43,813 SF (Delivers 1/1/2025)
- Property: 100,251 SF
- Site: 5.27 Acres
- Rate: \$12.00 PSF, NNN
- Ceiling Height: 27'
- Zoning: LI (Light Industrial)
- Fully Sprinklered