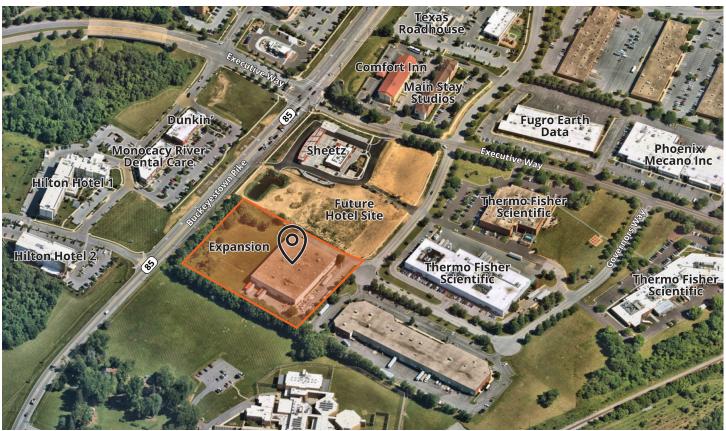

### Highlights

- · Ample, free surface parking
- Building signage available
- Ideal location off of I-270 and Route 85
- Great visibility of Route 85
- Restrictive park covenants prohibit certain businesses
- Neighbors include: Thermo Fisher Scientific, Fugro Earth Data, Phoenix Mecano

Nearby Amenities include: Westview Promenade, Westview Corner, Francis Scott Key Mall, Riverview Plaza, Key Plaza, Frederick Crossing and Evergreen Square.

For further information

Tom Truxillo
D 301.417.1096
tom.truxillo@avisonyoung.com