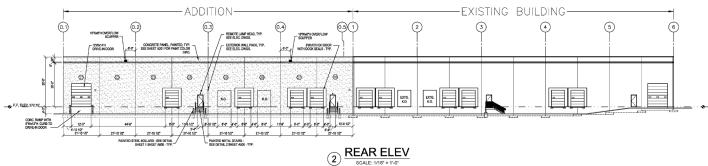

#### **Opportunity**

- Total Available: 100,251 SF
  - Existing Available: 56,438 SF (including 8,000 Sf -2nd Floor Office)
  - Expansion Available: 43,813 SF (Delivers 1/1/2025)
- Property: 100,251 SF
- Site: 5.27 Acres
- Rate: \$12.00 PSF, NNN
- Ceiling Height: 27'
- Zoning: LI (Light Industrial)
- Fully Sprinklered