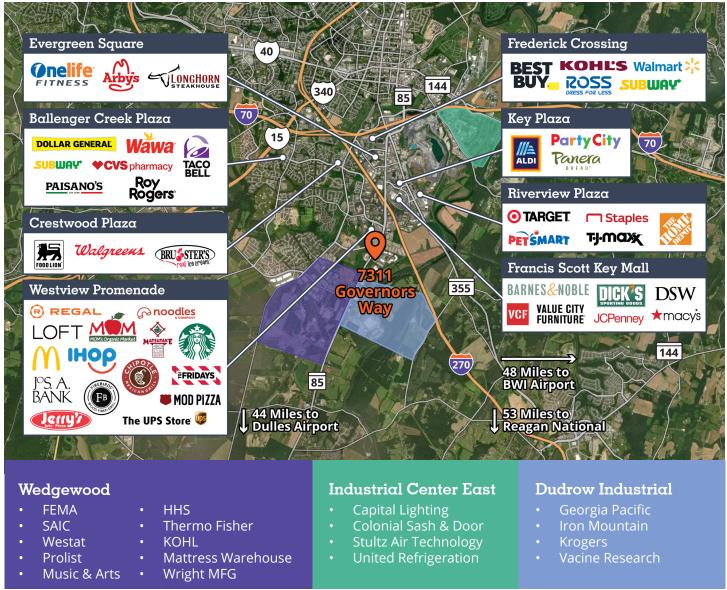

Nearby Amenities include: Westview Promenade, Westview Corner, Francis Scott Key Mall, Riverview Plaza, Key Plaza, Frederick Crossing and Evergreen Square.

For further information

Tom Truxillo
D 301.417.1096
tom.truxillo@avisonyoung.com