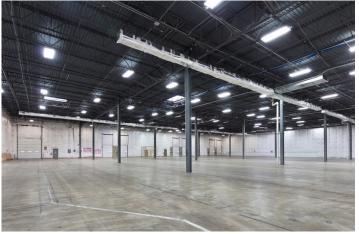

#### **Opportunity**

- Total Available: 100,251 SF
  - Existing Available: 56,438 SF (including 8,000 Sf -2nd Floor Office)
  - Expansion Available: 43,813 SF (Delivers 1/1/2025)
- Property: 100,251 SF
- Site: 5.27 Acres
- Rate: \$12.00 PSF, NNN
- Ceiling Height: 27'
- Zoning: LI (Light Industrial)
- Fully Sprinklered

### Highlights

- · Ample, free surface parking
- Building signage available
- Ideal location off of I-270 and Route 85
- Great visibility of Route 85
- Restrictive park covenants prohibit certain businesses
- Neighbors include: Thermo Fisher Scientific, Fugro Earth Data, Phoenix Mecano