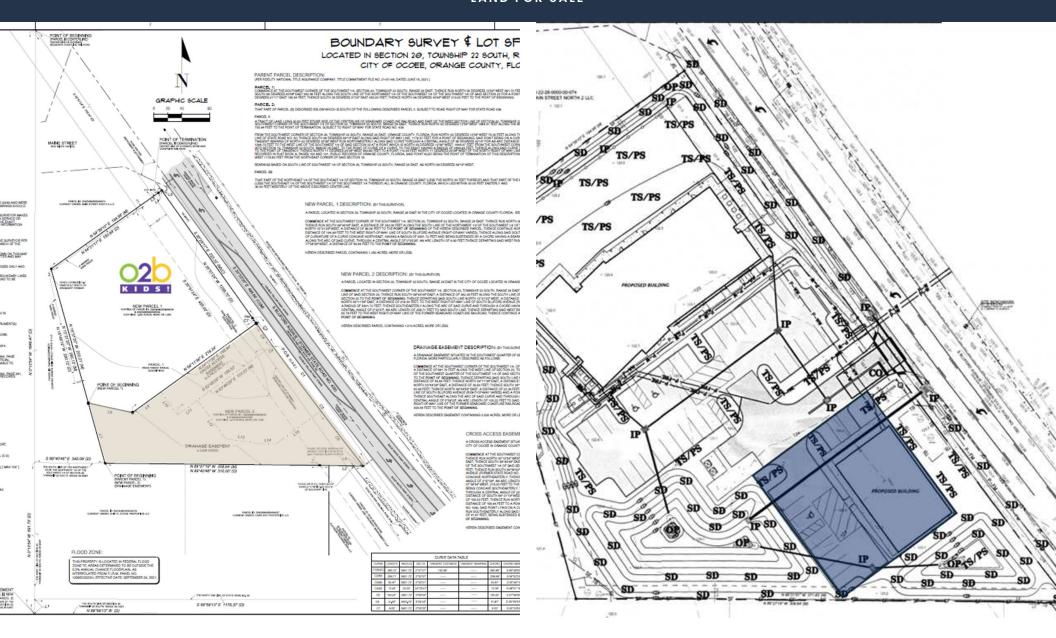

#### PROPERTY DESCRIPTION

Improved, Pad-Ready Site Available For Sale

#### **PROPERTY HIGHLIGHTS**

- This 1.01 acre improved, pad-ready site is now available for sale, located just north of W Colonial Drive in Ocoee, part of the Orlando-Kissimmee-Sanford Metropolitan Statistical Area.
- This site zoned Commercial, and can accommodate up to an estimated 12 parking spaces.
- This site is adjacent to Fairfield Inn & Suites, Advent Health, Flooring America, ABC Fine Wine & Liquor, Batteries Plus, 7-Eleven, and more, with convenient access to Florida's Turnpike, and Daniel Webster Western Beltway.

#### **SETH LANE**

924 South Bluford Avenue, Ocoee, FL 34761

LAND FOR SALE

| Building Name    | Ocoee Pad Ready Site |
|------------------|----------------------|
| Property Type    | Land                 |
| Property Subtype | Retail-Pad           |
| APN              | 20-22-28-0000-00-085 |
| Lot Size         | 1.01 Acres           |

Improved, Pad-Ready Site Available For Sale

- This 1.01 acre improved, pad-ready site is now available for sale, located just north of W Colonial Drive in Ocoee, part of the Orlando-Kissimmee-Sanford Metropolitan Statistical Area.
- This site zoned Commercial, and can accommodate up to an estimated 12 parking spaces.
- This site is adjacent to Fairfield Inn & Suites, Advent Health, Flooring America, ABC Fine Wine & Liquor, Batteries Plus, 7-Eleven, and more, with convenient access to Florida's Turnpike, and Daniel Webster Western Beltway.