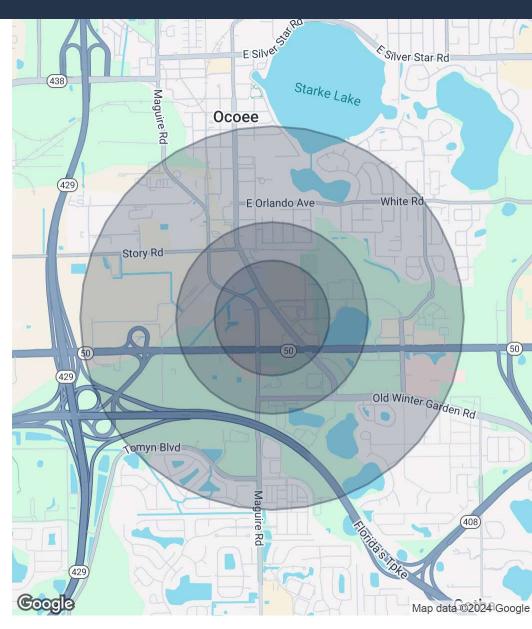

#### **OFFERING SUMMARY**

| Sale Price: | \$650,000  |
|-------------|------------|
| Lot Size:   | 1.01 Acres |

| DEMOGRAPHICS      | 0.3 MILES | 0.5 MILES | 1 MILE    |
|-------------------|-----------|-----------|-----------|
| Total Households  | 125       | 427       | 2,271     |
| Total Population  | 345       | 1,181     | 6,215     |
| Average HH Income | \$114,502 | \$116,326 | \$117,040 |

### **SETH LANE**

924 South Bluford Avenue, Ocoee, FL 34761

LAND FOR SALE

| POPULATION           | 0.3 MILES | 0.5 MILES | 1 MILE |
|----------------------|-----------|-----------|--------|
| Total Population     | 345       | 1,181     | 6,215  |
| Average Age          | 42        | 41        | 41     |
| Average Age (Male)   | 40        | 40        | 40     |
| Average Age (Female) | 44        | 43        | 43     |
|                      |           |           |        |

| HOUSEHOLDS & INCOME | 0.3 MILES | 0.5 MILES | 1 MILE    |
|---------------------|-----------|-----------|-----------|
| Total Households    | 125       | 427       | 2,271     |
| # of Persons per HH | 2.8       | 2.8       | 2.7       |
| Average HH Income   | \$114,502 | \$116,326 | \$117,040 |
| Average House Value | \$379,529 | \$388,270 | \$428,281 |

Demographics data derived from AlphaMap