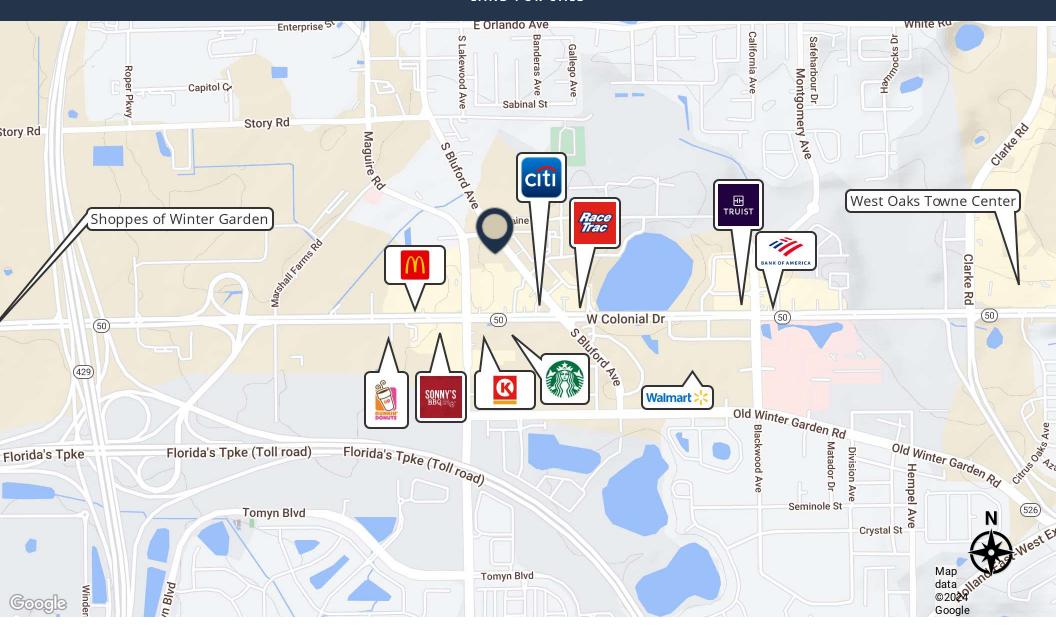

#### **PROPERTY HIGHLIGHTS**

- This 1.01 acre improved, pad-ready site is now available for sale, located just north of W Colonial Drive in Ocoee, part of the Orlando-Kissimmee-Sanford Metropolitan Statistical Area.
- This site zoned Commercial, and can accommodate up to an estimated 12 parking spaces.
- This site is adjacent to Fairfield Inn & Suites, Advent Health, Flooring America, ABC Fine Wine & Liquor, Batteries Plus, 7-Eleven, and more, with convenient access to Florida's Turnpike, and Daniel Webster Western Beltway.

Improved, Pad-Ready Site Available For Sale

- This 1.01 acre improved, pad-ready site is now available for sale, located just north of W Colonial Drive in Ocoee, part of the Orlando-Kissimmee-Sanford Metropolitan Statistical Area.
- This site zoned Commercial, and can accommodate up to an estimated 12 parking spaces.
- This site is adjacent to Fairfield Inn & Suites, Advent Health, Flooring America, ABC Fine Wine & Liquor, Batteries Plus, 7-Eleven, and more, with convenient access to Florida's Turnpike, and Daniel Webster Western Beltway.