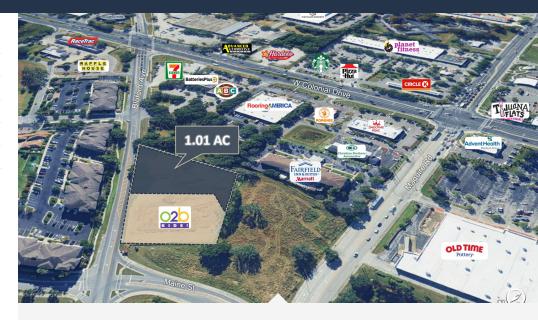

#### **PROPERTY HIGHLIGHTS**

- This 1.01 acre improved, pad-ready site is now available for sale, located just north of W Colonial Drive in Ocoee, part of the Orlando-Kissimmee-Sanford Metropolitan Statistical Area.
- This site zoned Commercial, and can accommodate up to an estimated 12 parking spaces.
- This site is adjacent to Fairfield Inn & Suites, Advent Health, Flooring America, ABC Fine Wine & Liquor, Batteries Plus, 7-Eleven, and more, with convenient access to Florida's Turnpike, and Daniel Webster Western Beltway.

Improved, Pad-Ready Site Available For Sale

- This 1.01 acre improved, pad-ready site is now available for sale, located just north of W Colonial Drive in Ocoee, part of the Orlando-Kissimmee-Sanford Metropolitan Statistical Area.
- This site zoned Commercial, and can accommodate up to an estimated 12 parking spaces.
- This site is adjacent to Fairfield Inn & Suites, Advent Health, Flooring America, ABC Fine Wine & Liquor, Batteries Plus, 7-Eleven, and more, with convenient access to Florida's Turnpike, and Daniel Webster Western Beltway.