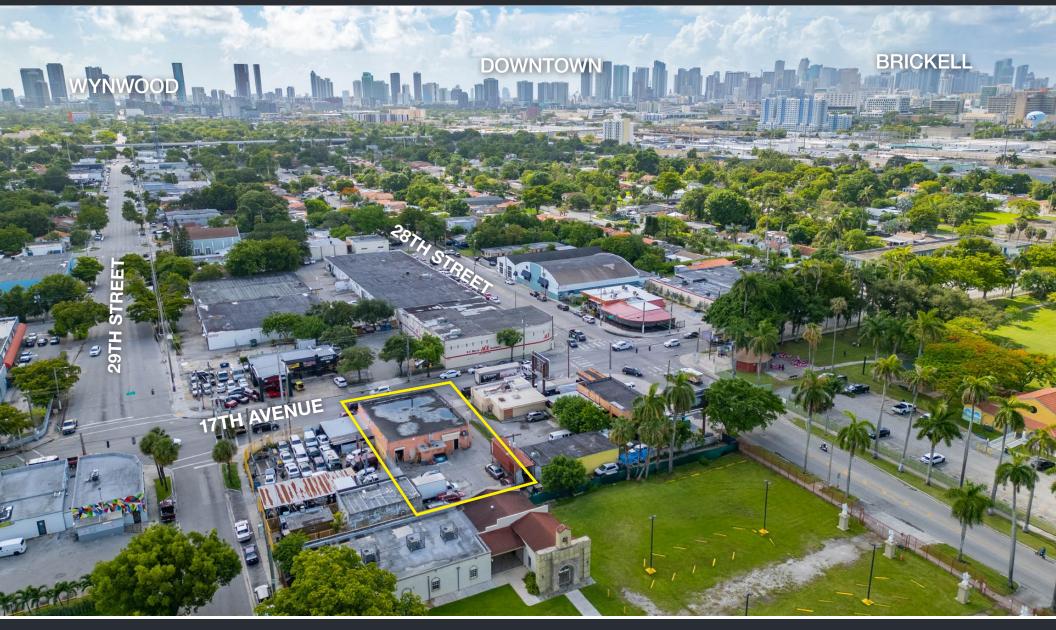

### **AERIAL IMAGE**

#### 2828 NW 17TH AVENUE - MIAMI, FL 33142

STL COMMERCIAL

JOSHUA JIMENEZ | COMMERCIAL ADVISOR | 305.753.4200