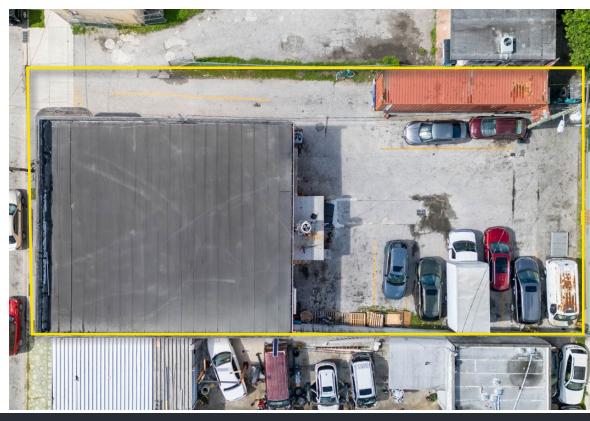

e development. It allows for you to build a mixed-use project with 26 Multi-Family Units. The property is an ideal buy and hold for someone looking to collect rent and cash in on the sure appreciation of the area before deciding to develop. A buyer can also elect to tear down the building and develop in the more immediate future.

# SITE SUMMARY

LOT SIZE: 7,627 SF BUILDING SIZE: 3,274 SF ZONING: T6-8-0 ALLOWED USES: Retail, Restaurant, Office, Multi-family, Hotel, etc. ALLOWED DENSITY: 25 Multi-family Units ALLOWED HEIGHT: 8 Stories (Before Bonuses) ASKING PRICE: \$1,800,000 (\$236/SF)

# HIGHLIGHTS

- JUST OFF 29 ST ON 17TH AVENUE CORRIDOR
- LOCATED NEAR MAJOR NEIGHBORHOODS
- DEVELOPMENT POTENTIAL
- VALUE ADD
- PARKING
- HIGH TRAFFIC CORRIDOR

#### 2828 NW 17TH AVENUE - MIAMI, FL 33142





JOSHUA JIMENEZ | COMMERCIAL ADVISOR | 305.753.4200

This information has been obtained from sources believed reliable. We have not verified it and make no guarantee, warranty or representation about it.

## **BUILDING PHOTOS**



#### 2828 NW 17TH AVENUE - MIAMI, FL 33142



This information has been obtained from sources believed reliable. We have not verified it and make no guarantee, warranty or representation about it.

JOSHUA JIMENEZ | COMMERCIAL ADVISOR | 305.753.4200

## **INTERIOR PHOTOS**



#### 2828 NW 17TH AVENUE - MIAMI, FL 33142

STL COMMERCIAL

This information has been obtained from sources believed reliable. We have not verified it and make no guarantee, warranty or representation about it. JOSHUA JIMENEZ | COMMERCIAL ADVISOR | 305.753.4200

### **AERIAL IMAGE**



###