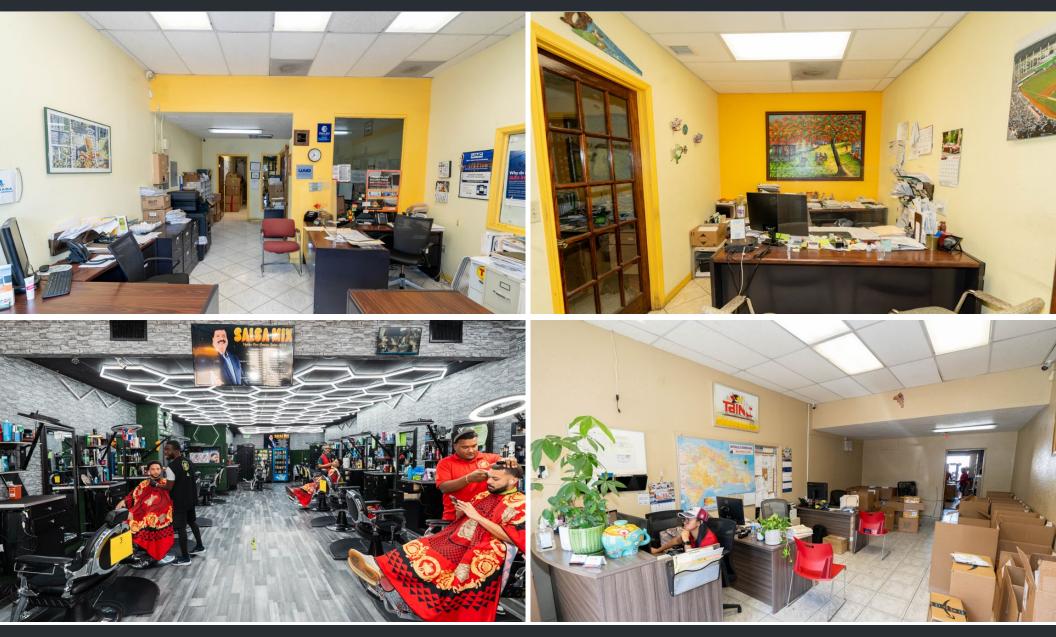

Units ALLOWED HEIGHT: 8 Stories (Before Bonuses) ASKING PRICE: \$1,800,000 (\$236/SF)

# HIGHLIGHTS

- JUST OFF 29 ST ON 17TH AVENUE CORRIDOR
- LOCATED NEAR MAJOR NEIGHBORHOODS
- DEVELOPMENT POTENTIAL
- VALUE ADD
- PARKING
- HIGH TRAFFIC CORRIDOR

#### 2828 NW 17TH AVENUE - MIAMI, FL 33142





JOSHUA JIMENEZ | COMMERCIAL ADVISOR | 305.753.4200

This information has been obtained from sources believed reliable. We have not verified it and make no guarantee, warranty or representation about it.

## **BUILDING PHOTOS**



#### 2828 NW 17TH AVENUE - MIAMI, FL 33142



This information has been obtained from sources believed reliable. We have not verified it and make no guarantee, warranty or representation about it.

JOSHUA JIMENEZ | COMMERCIAL ADVISOR | 305.753.4200

## **INTERIOR PHOTOS**



#### 2828 NW 17TH AVENUE - MIAMI, FL 33142

STL COMMERCIAL

This information has been obtained from sources believed reliable. We have not verified it and make no guarantee, warranty or representation about it. JOSHUA JIMENEZ | COMMERCIAL ADVISOR | 305.753.4200

### **AERIAL IMAGE**



#### 2828 NW 17TH AVENUE - MIAMI, FL 33142



JOSHUA JIMENEZ | COMMERCIAL ADVISOR | 305.753.4200

This information has been obtained from sources believed reliable. We have not verified it and make no guarantee, warranty or representation about it.

### **AERIAL IMAGE**



#### 2828 NW 17TH AVENUE - MIAMI, FL 33142

STL COMMERCIAL

JOSHUA JIMENEZ | COMMERCIAL ADVISOR | 305.753.4200

# **AERIAL IMAGE**



#### 2828 NW 17TH AVENUE - MIAMI, FL 33142

STL 7

JOSHUA JIMENEZ | COMMERCIAL ADVISOR | 305.753.4200