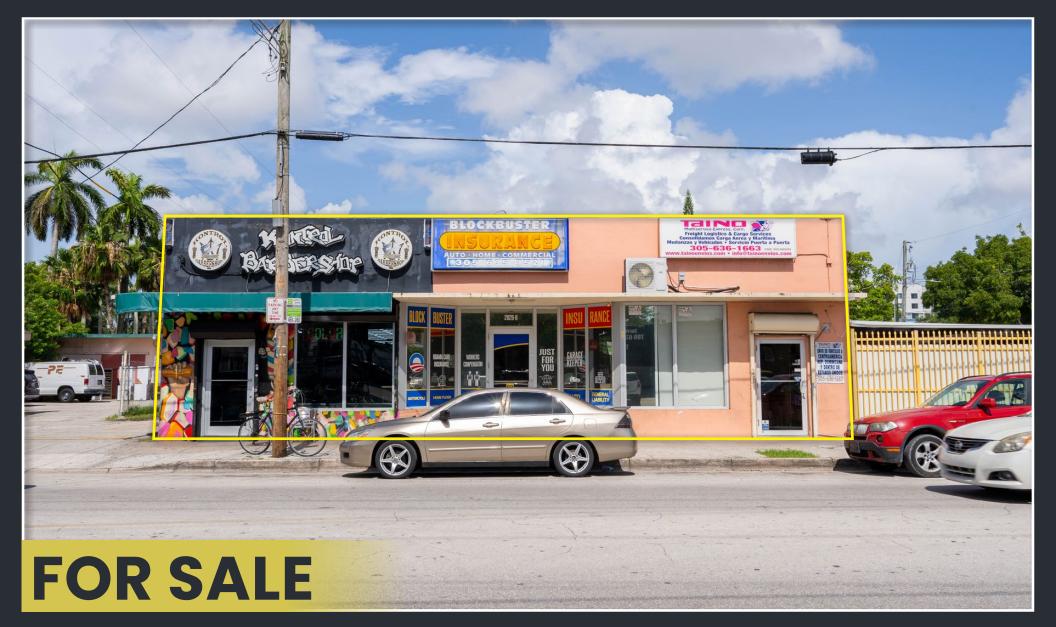

**2828 NW 17TH AVENUE** MIAMI, FL 33142

ALLAPATTAH RETAIL WITH VALUE ADD/DEVELOPMENT UPSIDE

# **OVERVIEW**

2828 NW 17 AVE is located just off of 29 ST, one of Allapattah's main corridors, that connects Allapattah to Wynwood and Edgewater. The property sits on 17 Avenue, another main corridor, which sees an average of 19,500 cars a day. This property is located in one of Miami's most sought after and fastest growing submarkets as Miami expands westward.

The property has a 3,274 SF building, that is split into three spaces currently occupied by a barbershop, an office (to be delivered vacant), and a shipping service tenant. Spaces of this size are in high demand from tenants and limited in supply making it easy to rent at optimal per foot numbers.

# HIGHLIGHTS

- JUST OFF 29 ST ON 17TH AVENUE CORRIDOR
- LOCATED NEAR MAJOR NEIGHBORHOODS
- DEVELOPMENT POTENTIAL
- VALUE ADD
- PARKING
- HIGH TRAFFIC CORRIDOR