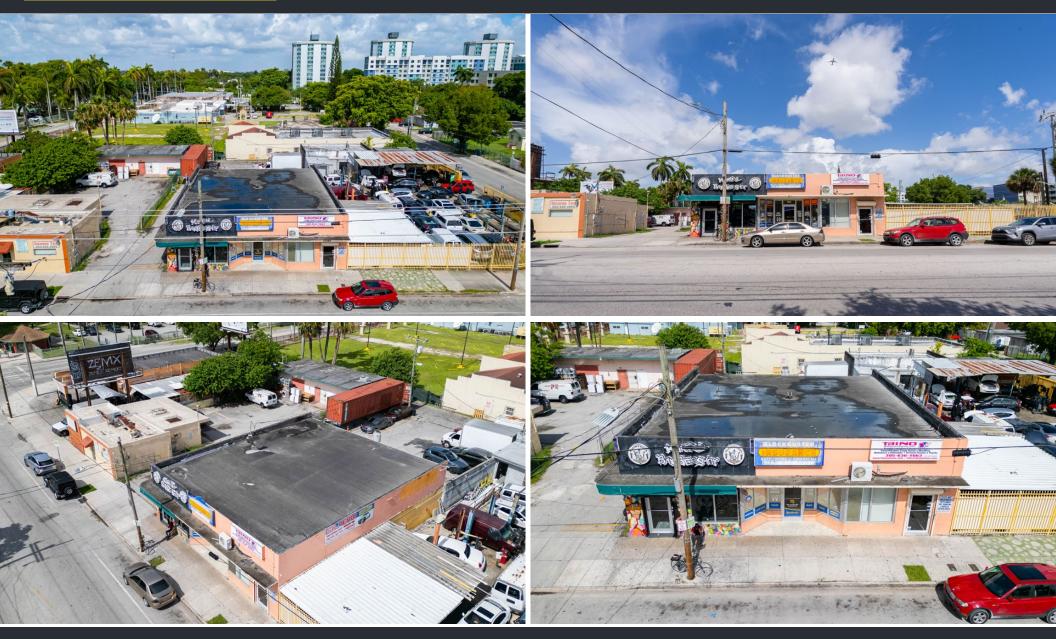

develop. A buyer can also elect to tear down the building and develop in the more immediate future.

# SITE SUMMARY

LOT SIZE: 7,627 SF BUILDING SIZE: 3,274 SF ZONING: T6-8-0 ALLOWED USES: Retail, Restaurant, Office, Multi-family, Hotel, etc. ALLOWED DENSITY: 25 Multi-family Units ALLOWED HEIGHT: 8 Stories (Before Bonuses) ASKING PRICE: \$1,800,000 (\$236/SF)

# HIGHLIGHTS

- JUST OFF 29 ST ON 17TH AVENUE CORRIDOR
- LOCATED NEAR MAJOR NEIGHBORHOODS
- DEVELOPMENT POTENTIAL
- VALUE ADD
- PARKING
- HIGH TRAFFIC CORRIDOR

#### 2828 NW 17TH AVENUE - MIAMI, FL 33142





JOSHUA JIMENEZ | COMMERCIAL ADVISOR | 305.753.4200

This information has been obtained from sources believed reliable. We have not verified it and make no guarantee, warranty or representation about it.

## **BUILDING PHOTOS**



#### 2828 NW 17TH AVENUE - MIAMI, FL 33142



This information has been obtained from sources believed reliable. We have not verified it and make no guarantee, warranty or representation about it.

JOSHUA JIMENEZ | COMMERCIAL ADVISOR | 305.753.4200

## **INTERIOR PHOTOS**



#### 2828 NW 17TH AVENUE - MIAMI, FL 33142

STL COMMERCIAL

This information has been obtained from sources believed reliable. We have not verified it and make no guarantee, warranty or representation about it. JOSHUA JIMENEZ | COMMERCIAL ADVISOR | 305.753.4200

### **AERIAL IMAGE**



#### 2828 NW 17TH AVENUE - MIAMI, FL 33142



JOSHUA JIMENEZ | COMMERCIAL ADVISOR | 305.753.4200

This information has been obtained from sources believed reliable. We have not verified it and make no guarantee, warranty or representat