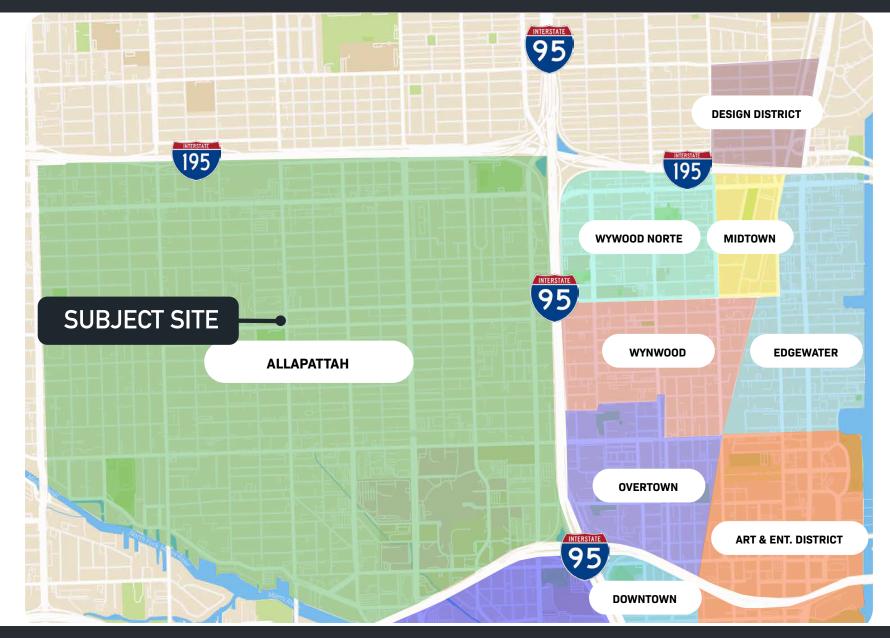

## DISTRICT MAP

#### 2828 NW 17TH AVENUE - MIAMI, FL 33142

JOSHUA JIMENEZ | COMMERCIAL ADVISOR | 305.753.4200

his information has been obtained from sources believed reliable. We have ot verified it and make no guarantee, warranty or representation about it.