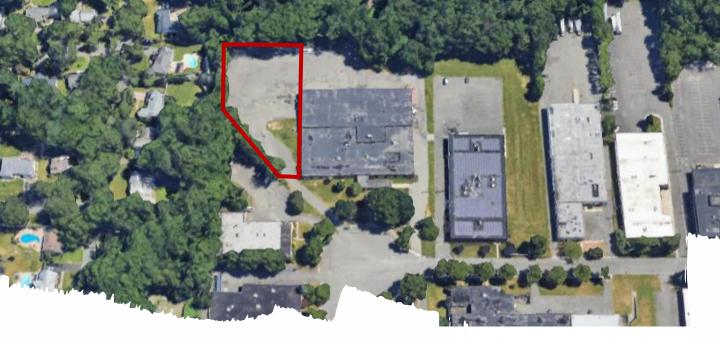

#### **Property Highlights**

1 Acre

Uses Including:

- Truck, Van and Car parking
- Heavy Equipment & Building Material storage

Property is paved and fenced

# 1 Acre