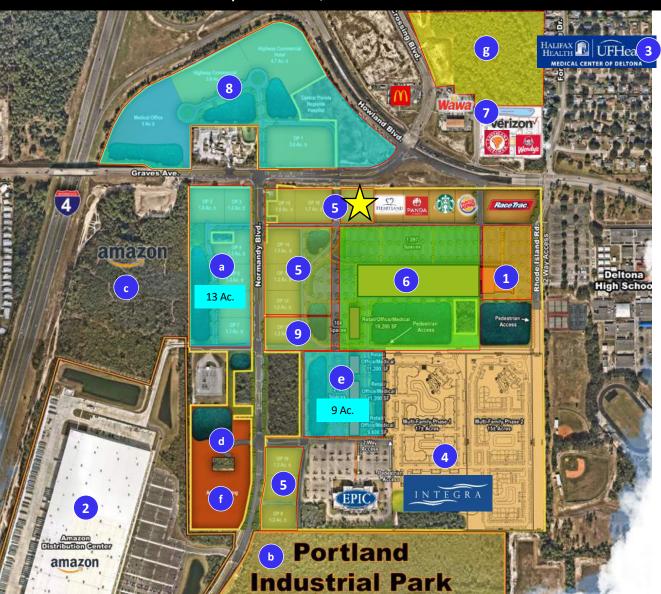

#### PROPERTY FLYER

- 2 1.4M Sf Amazon Center amazon
  Phase 1 opened Q4 2020
- 3 UF Health | Halifax Hospital
  Opened Hospital & MOB Spring 2020
- 4 Integra Multi-family
  Phase 1 under construction, Phase 2 in permitting
  600+ total units over 2 phases
- 5 Remaining Retail/Office Pads Pads remaining for auto, restaurant, retail, many under negotiation
- Grocery Anchor and Jr Box
  Jr Box and shop space next to new Grocery Store
- 7 NWC Howland/Forest Edge Dev. 4 Ac being developed by BlueRock/RDP
- 8 Peninsula

  Available for many uses
- 9 Hotel Development
  Under Agreement for a new hotel
- a 13 Ac Available

  Available for many uses
- Portland Industrial Park
  Remaining Amazon Excess, in pre-development for another million SF anchor industrial/manufacturing user.
- Amazon Phase II

  Amazon purchased remaining 25 Ac for Phase II, last-mile
- d 50k Light Industrial/Manufacturing
  In pre-development
- e 15 Ac Available

  Available for many uses
- f Vertical Self Storage
  Under agreement to self storage developer
- g 600+ New Apartments in development