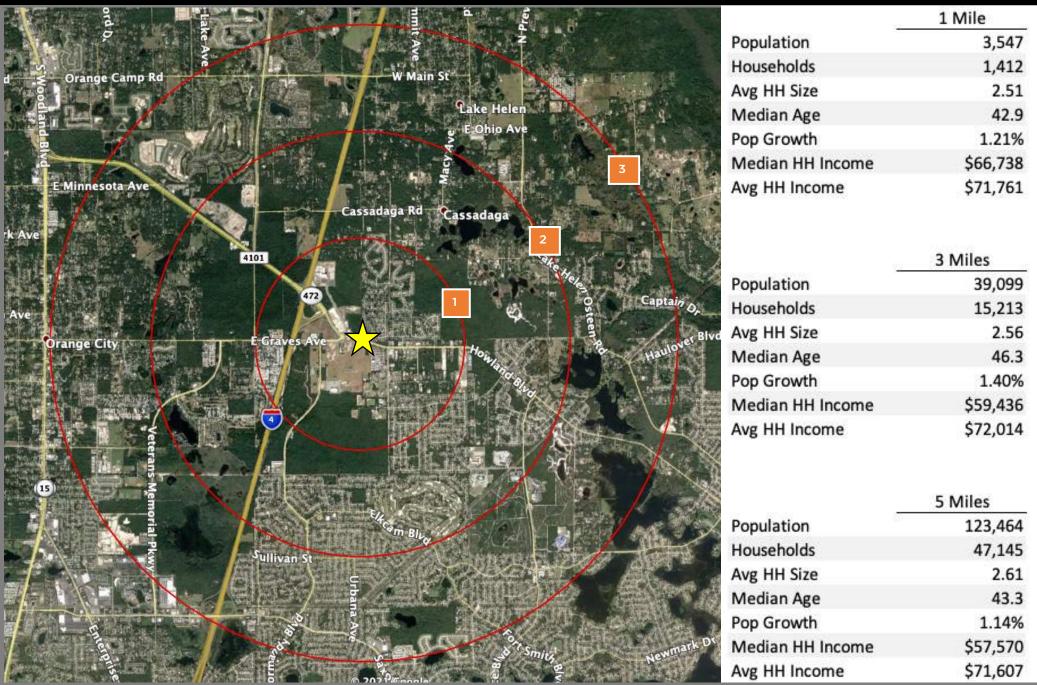

ace next to new Grocery Store
- 7 NWC Howland/Forest Edge Dev. 4 Ac being developed by BlueRock/RDP
- 8 Peninsula

  Available for many uses
- 9 Hotel Development
  Under Agreement for a new hotel
- a 13 Ac Available

  Available for many uses
- Portland Industrial Park
  Remaining Amazon Excess, in pre-development for another million SF anchor industrial/manufacturing user.
- Amazon Phase II

  Amazon purchased remaining 25 Ac for Phase II, last-mile
- d 50k Light Industrial/Manufacturing
  In pre-development
- e 15 Ac Available

  Available for many uses
- f Vertical Self Storage
  Under agreement to self storage developer
- g 600+ New Apartments in development





## DELTONA VILLAGE





## DELTONA VILLAGE - DEMOGRAPHICS

### 939 HOLLYWOOD BLVD | DELTONA, FL 32725

### PROPERTY FLYER