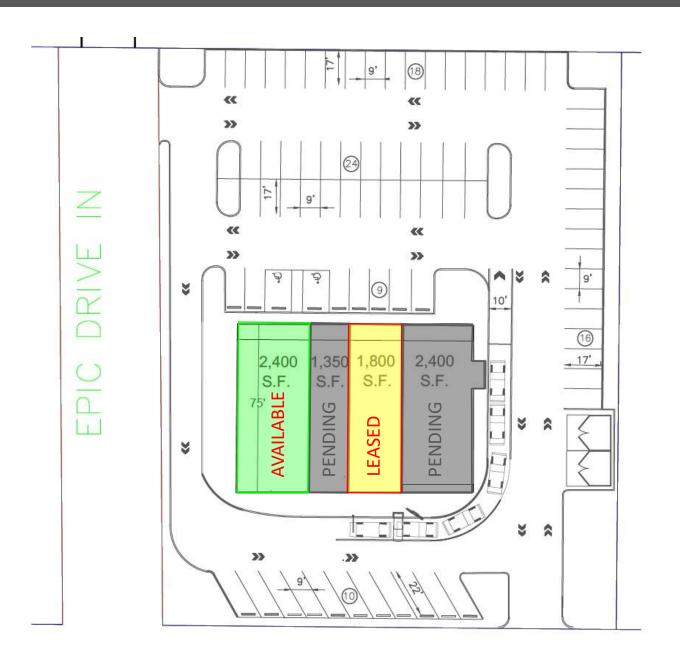

# DELTONA VILLAGE

939 HOLLYWOOD BLVD | DELTONA, FL 32725

PROPERTY FLYEF



### **LOCATION**

Off I-4 at the 472 (Howland Blvd) exit, by EPIC Theatre and the new 1.4m sf Amazon Distribution Center.

### **AVAILABLE SPACE**

Two end caps and a drive through available.

#### **RATE**

Please call for pricing

### FOR FURTHER INFORMATION:

### Nathan Palmer SVP npalmer@leadersre.com p. (614) 586-3303

### Jerry Robson jrobson@leadersre.com p. (440) 823-3746

### **Exclusively listed by:**





## DELTONA VILLAGE - SITE PLAN

### 939 HOLLYWOOD BLVD | DELTONA, FL 32725

#### PROPERTY FLYER



- 2 1.4M Sf Amazon Center amazon
  Phase 1 opened Q4 2020
- 3 UF Health | Halifax Hospital
  Opened Hospital & MOB Spring 2020
- 4 Integra Multi-family
  Phase 1 under construction, Phase 2 in permitting
  600+ total units over 2 phases
- 5 Remaining Retail/Office Pads Pads rema