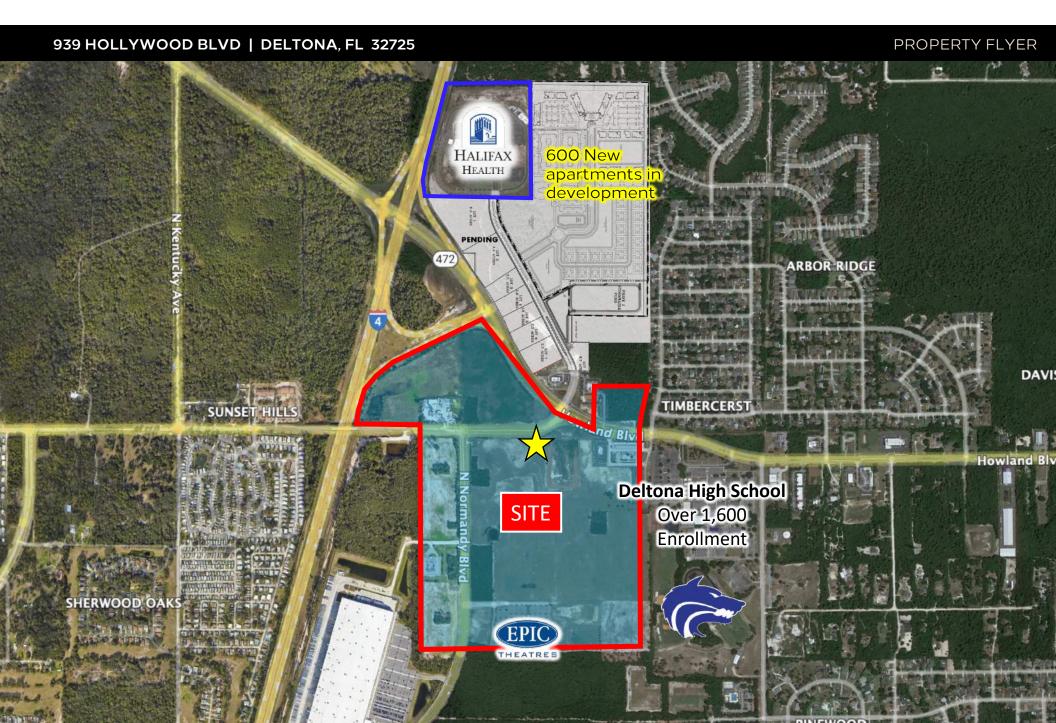

### **LOCATION**

Off I-4 at the 472 (Howland Blvd) exit, by EPIC Theatre and the new 1.4m sf Amazon Distribution Center.