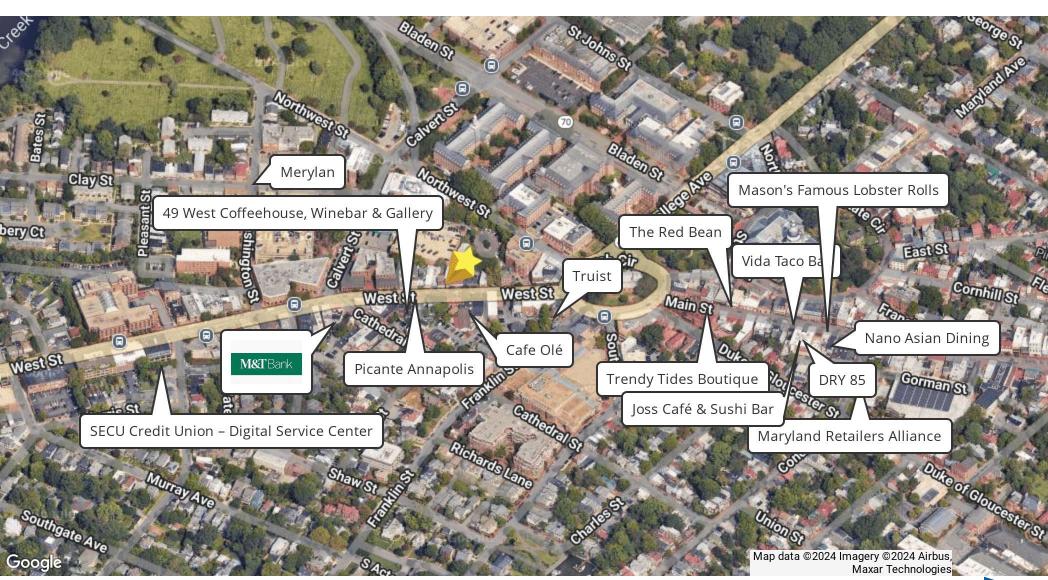

RTY OVERVIEW

Two Story Mixed Use Building For Sale in the heart of Downtown Annapolis.

#### **PROPERTY HIGHLIGHTS**

- Mixed Use Zoning- First Floor Retail and Second Floor Residential
- · Work and live in the same building
- Fantastic opportunity to own real estate on the first block of West Street
- Location allows for Residential, Retail & Office Development.
- Short Walk to Main Street Shops, Restaurants, Harbor and Parking Garages

#### **Presented By:**

**Scott Douglas** 



# FOR SALE FIRST FLOOR RETAIL

## 32 WEST STREET

Annapolis, MD 21401





### **Presented By:**

**Scott Douglas** 



# FOR SALE SECOND FLOOR RESIDENTIAL

## 32 WEST STREET

Annapolis, MD 21401







### **Presented By:**

**Scott Douglas** 



# FOR SALE RETAIL MAP

## 32 WEST STREET

Annapolis, MD 21401



#### **Presented By:**

**Scott Douglas** 

Principal Broker 301.655.8253 sdouglas@douglascommercial.com



5 PARK PLACE UNIT 524, ANNAPOLIS, MD 21401

# FOR SALE MIXED USE BUILDING

### 32 WEST STREET

Annapolis, MD 21401



**SCOTT DOUGLAS** 

**Principal Broker** 

**Direct:** 301.655.8253

sdouglas@douglascommercial.com



#### DOUGLAS COMMERCIAL

5 Park Place Unit 524 , Annapolis, MD 21401 301.655.8253

Presented By: Scott Douglas