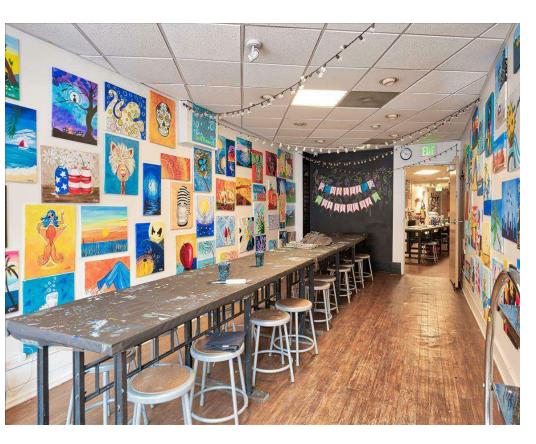

cott Douglas** 

## FOR SALE MIXED USE BUILDING

## 32 WEST STREET

Annapolis, MD 21401





#### **OFFERING SUMMARY**

Sale Price: \$1.100.000

Lot Size: 1, 096+/- SF

Building Size: 2,444+/- SF

Zoning: MX

Price / SF: \$450.08

### PROPERTY OVERVIEW

Two Story Mixed Use Building For Sale in the heart of Downtown Annapolis.

#### **PROPERTY HIGHLIGHTS**

- Mixed Use Zoning- First Floor Retail and Second Floor Residential
- · Work and live in the same building
- Fantastic opportunity to own real estate on the first block of West Street
- Location allows for Residential, Retail & Office Development.
- Short Walk to Main Street Shops, Restaurants, Harbor and Parking Garages

#### **Presented By:**

**Scott Douglas** 



# FOR SALE FIRST FLOOR RETAIL

## 32 WEST STREET

Annapolis, MD 21401





### **Presented By:**

**Scott Douglas** 



# FOR SALE SECOND FLOOR RESIDENTIAL

## 32 WEST STREET

Annapolis, MD 21401







### **Presented By:**

**Scott Douglas** 



# FOR SALE RETAIL MAP

## 32 WEST STREET

Annapolis, MD 21401



#### **Presented By:**

**Scott Douglas** 

Principal Broker 301.655.8253 sdouglas@douglascommercial.com



5 PARK PLACE UNIT 524, ANNAPOLIS, MD 21401

# FOR SALE MIXED USE BUILDING

### 32 WEST STREET

Annapolis, MD 21401



**SCOTT DOUGLAS** 

**Principal Broker** 

**Direct:** 301.655.8253

sdouglas@douglascommercial.com



#### DOUGLAS COMMERCIAL

5 Park Place Unit 524 , Annapolis, MD 21401 301.655.8253

Presented By: Scott Douglas