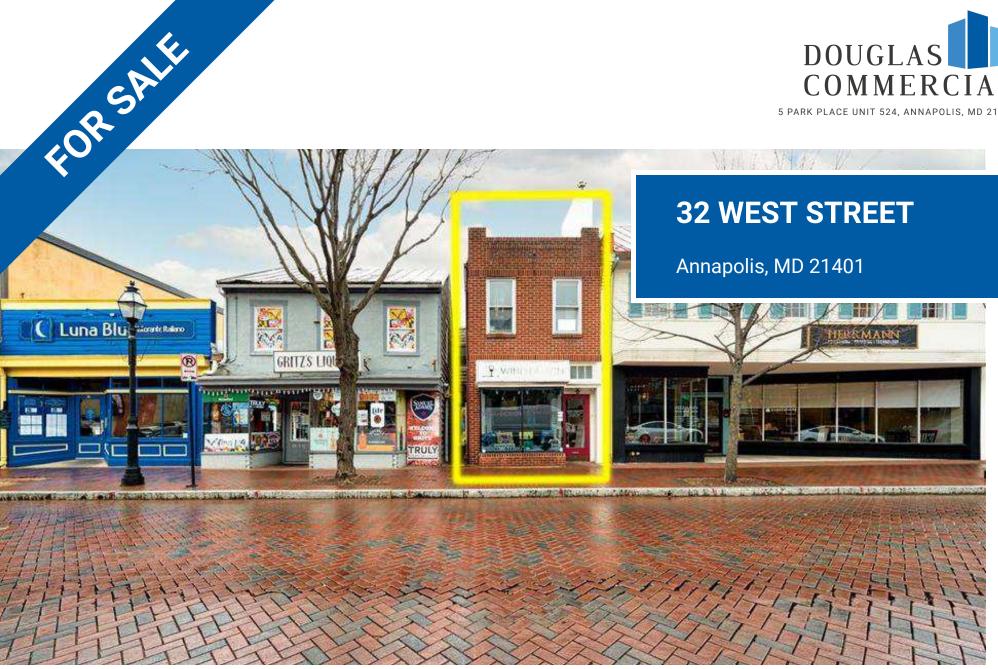

## FOR SALE MIXED USE BUILDING

## 32 WEST STREET

Annapolis, MD 21401

### PROPERTY OVERVIEW

Two Story Mixed Use Building For Sale in the heart of Downtown Annapolis.

#### **PROPERTY HIGHLIGHTS**

- Mixed Use Zoning- First Floor Retail and Second Floor Residential
- · Work and live in the same building
- Fantastic opportunity to own real estate on the first block of West Street
- Location allows for Residential, Retail & Office Development.
- Short Walk to Main Street Shops, Restaurants, Harbor and Parking Garages