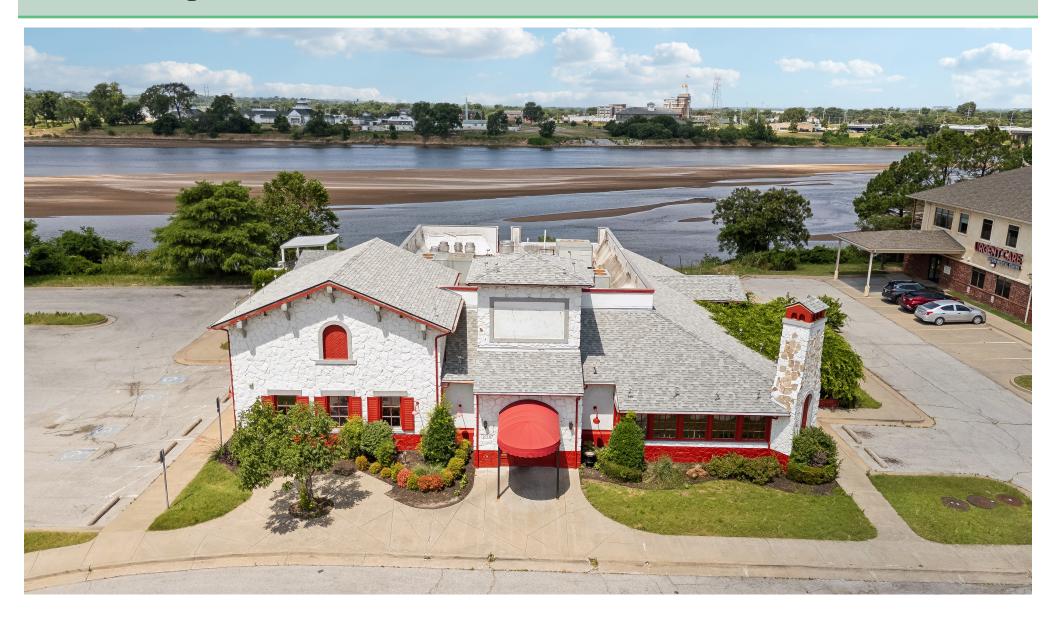

# 6,600 SF Space Available Now

# **Property Information**

Space available located along the Arkansas River with easy access to Riverside Drive in Tulsa. This 6,600 SF freestanding restuarant space has high visiblity and ample parking. Neighboring retail includes: Redrock Canyon Grill, Red Robin, Outback Steakhouse, Maguro Sushi, Napa Flats Wood-Fired Kitchen, Wal-Mart Neighborhood Market, Kohls, Petco, QuickTrip and more.