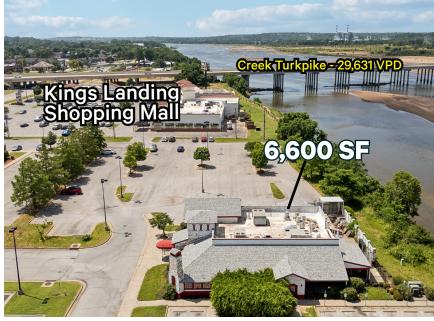

# 6,600 SF Space Available Now

# **Property Information**

Space available located along the Arkansas River with easy access to Riverside Drive in Tulsa. This 6,600 SF freestanding restuarant space has high visiblity and ample parking. Neighboring retail includes: Redrock Canyon Grill, Red Robin, Outback Steakhouse, Maguro Sushi, Napa Flats Wood-Fired Kitchen, Wal-Mart Neighborhood Market, Kohls, Petco, QuickTrip and more.

- Available: 6,600 SF
- Land Size: 2.00 AC
- Patio

- Asking Price
- Sale Price: Contact Broker
- Lease Rate: \$22.00 PSF NNN

| Demographics                           | 1 Mile   | 3 Miles   | 5 Miles   |
|----------------------------------------|----------|-----------|-----------|
| 2023 Population                        | 6,413    | 60,854    | 166,847   |
| 2028 Population - Five Year Projection | 6,727    | 62,951    | 173,444   |
| 2023 Households                        | 2,355    | 21,573    | 59,802    |
| 2023 Average Household Income          | \$75,536 | \$108,815 | \$102,005 |
|                                        |          |           |           |