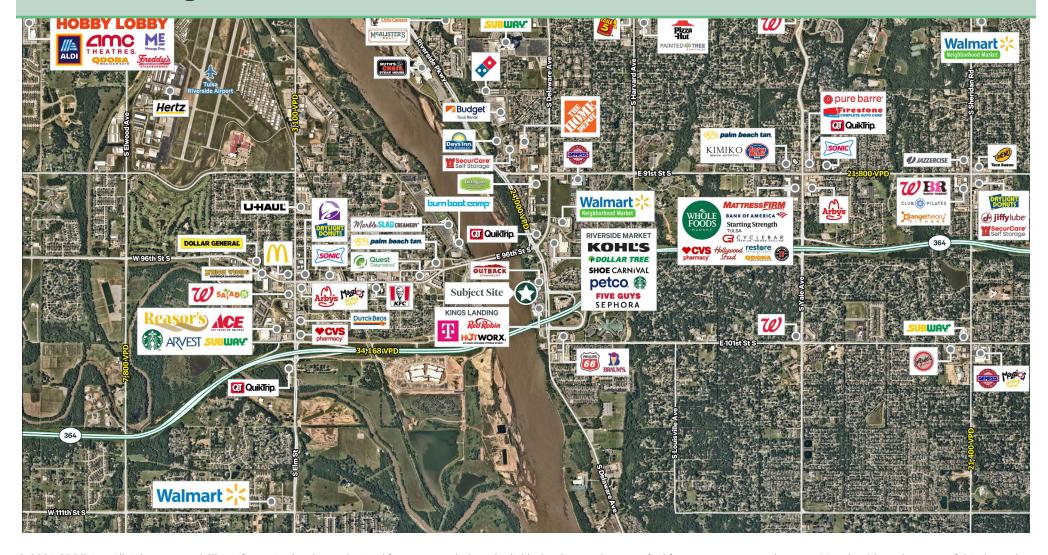

# **Property Information**

Space available located along the Arkansas River with easy access to Riverside Drive in Tulsa. This 6,600 SF freestanding restuarant space has high visiblity and ample parking. Neighboring retail includes: Redrock Canyon Grill, Red Robin, Outback Steakhouse, Maguro Sushi, Napa Flats Wood-Fired Kitchen, Wal-Mart Neighborhood Market, Kohls, Petco, QuickTrip and more.