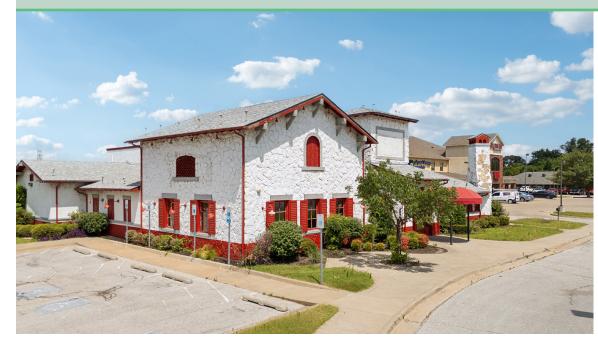

# 6,600 SF Space Available Now

# **Property Information**

Space available located along the Arkansas River with easy access to Riverside Drive in Tulsa. This 6,600 SF freestanding restuarant space has high visiblity and ample parking. Neighboring retail includes: Redrock Canyon Grill, Red Robin, Outback Steakhouse, Maguro Sushi, Napa Flats Wood-Fired Kitchen, Wal-Mart Neighborhood Market, Kohls, Petco, QuickTrip and more.