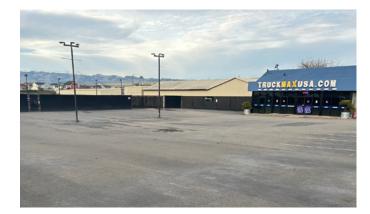

## Property Highlights:

- Located on ±2.5 acres (±1.5 acres available for lease)
- ±1,500 SF office/dispatch building
- ±4,000 SF freestanding, metal warehouse building
- Nine (9) roll-up doors on warehouse
  (4 grade-level, 5 dock-high)
- Large, fenced yard area
- All utilites to site
- Excellent access & visibility to Hwy 101
- Close proximity to Downtown Petaluma
- Zoning: MU1A, Click <u>HERE</u> for more zoning information
- Lease rate: \$12,500/mo (industrial gross)
- Sale price: \$4,950,000.00