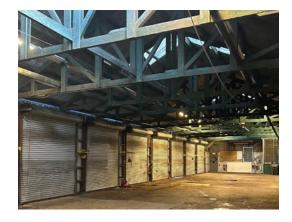

## Property Highlights:

- Located on ±2.5 acres (±1.5 acres available for lease)
- ±1,500 SF office/dispatch building
- ±4,000 SF freestanding, metal warehouse building
- Nine (9) roll-up doors on warehouse
  (4 grade-level, 5 dock-high)
- Large, fenced yard area
- All utilites to site
- Excellent access & visibility to Hwy 101
- Close proximity to Downtown Petaluma
- Zoning: MU1A, Click <u>HERE</u> for more zoning information
- Lease rate: \$12,500/mo (industrial gross)
- Sale price: \$4,950,000.00