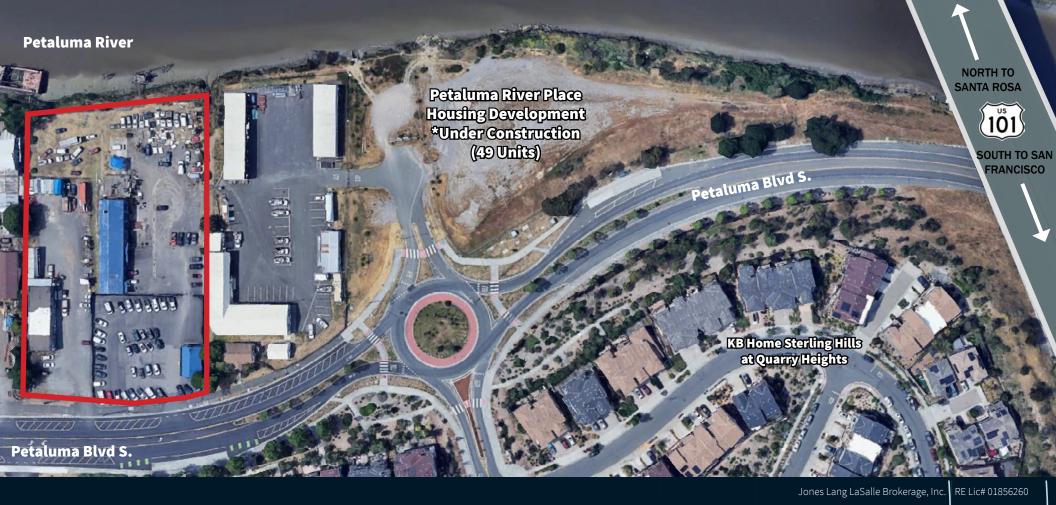

## For Sale or Lease

1501 Petaluma Blvd S, Petaluma, CA ±2.5 Total Acres | Excellent Access & Visibility to Hwy 101

 $\pm 1.5$  Acres Available For Lease |  $\pm 4,000$  SF Warehouse |  $\pm 1,500$  SF Dispatch/Office Building

## Convenient Access to Highway 101 | 1 Mile to Downtown Petaluma

For more information, please contact:

**Tony Sarno** 

+1 707 217 7196 tony.sarno@jll.com RE License# 01430933

Although information has been obtained from sources deemed reliable, neither Owner nor JLL makes any guarantees, warranties or representations, express or implied, as to the completeness or accuracy as to the information contained herein. Any projections, opinions, assumptions or estimates used are for example only. There may be differences between projected and actual results, and those differences may be material. The Property may be withdrawn without notice. Neither Owner nor JLL accepts any liability for any loss or damage suffered by any party resulting from reliance on this information. If the recipient of this information has signed a confidentiality agreement regarding this matter, this information is subject to the terms of that agreement. ©2024. Jones Lang LaSalle IP, Inc. All rights reserved. Jones Lang LaSalle Brokerage, Inc. RE Lic# 01856260