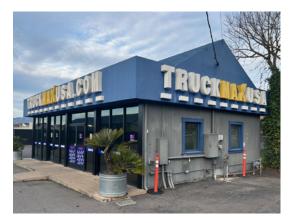

## Property Highlights:

- Located on ±2.5 acres (±1.5 acres available for lease)
- ±1,500 SF office/dispatch building
- ±4,000 SF freestanding, metal warehouse building
- Nine (9) roll-up doors on warehouse
  (4 grade-level, 5 dock-high)
- Large, fenced yard area
- All utilites to site
- Excellent access & visibility to Hwy 101
- Close proximity to Downtown Petaluma
- Zoning: MU1A, Click <u>HERE</u> for more zoning information
- Lease rate: \$12,500/mo (industrial gross)
- Sale price: \$4,950,000.00