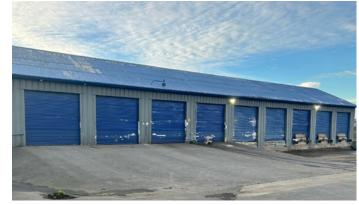

## Property Highlights:

- Located on ±2.5 acres (±1.5 acres available for lease)
- ±1,500 SF office/dispatch building
- ±4,000 SF freestanding, metal warehouse building
- Nine (9) roll-up doors on warehouse
  (4 grade-level, 5 dock-high)
- Large, fenced yard area
- All utilites to site
- Excellent access & visibility to Hwy 101
- Close proximity to Downtown Petaluma
- Zoning: MU1A, Click <u>HERE</u> for more zoning information
- Lease rate: \$12,500/mo (industrial gross)
- Sale price: \$4,950,000.00