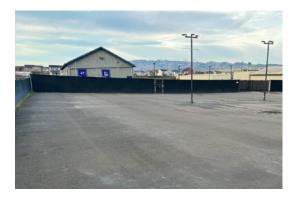

## Property Highlights:

- Located on ±2.5 acres (±1.5 acres available for lease)
- ±1,500 SF office/dispatch building
- ±4,000 SF freestanding, metal warehouse building
- Nine (9) roll-up doors on warehouse
  (4 grade-level, 5 dock-high)
- Large, fenced yard area
- All utilites to site
- Excellent access & visibility to Hwy 101
- Close proximity to Downtown Petaluma
- Zoning: MU1A, Click <u>HERE</u> for more zoning information
- Lease rate: \$12,500/mo (industrial gross)
- Sale price: \$4,950,000.00