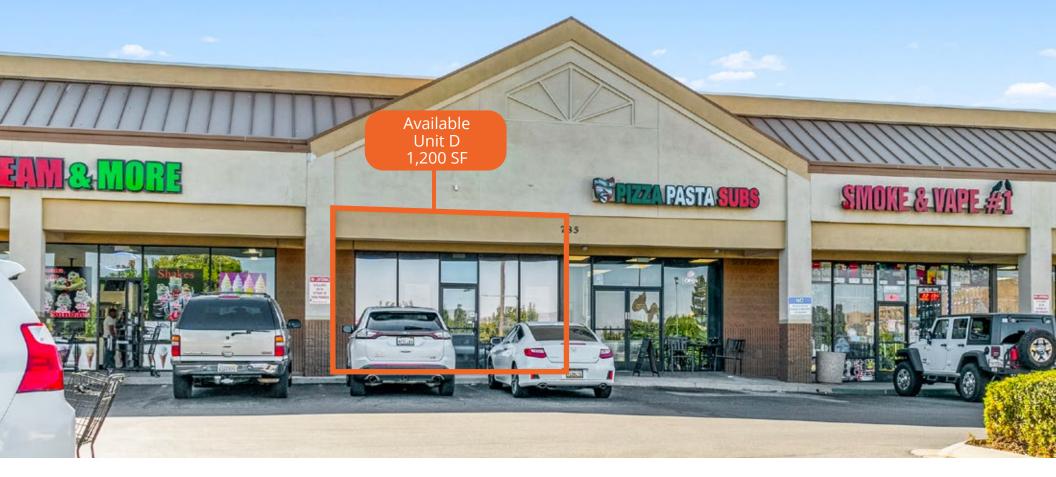

#### **SPACE #: UNIT D**

#### UNIT SIZE ±1,200 SF

ASKING RENT: \$1.25/SF + NNN\*

#### **ASKING TERM: Negotiable**

\*NNN charges are currently estimated at \$0.40/SF

#### UNIT #: UNIT D

#### SIZE: ±1,200 SF

#### **RATE: \$1.75 PSF/MONTH**

#### **LEASE TYPE: NNN**

\*NNN charges are currently estimated at \$0.40/SF