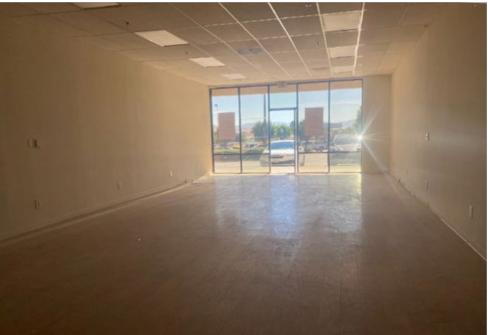

#### UNIT #: UNIT D

#### SIZE: ±1,200 SF

#### **RATE: \$1.75 PSF/MONTH**

#### **LEASE TYPE: NNN**

\*NNN charges are currently estimated at \$0.40/SF

#### Highlights

- Ready for occupancy!
- 1 ADA bathroom
- Hardwood flooring and drop ceilings
- Working HVAC
- Ideal for a variety of uses!