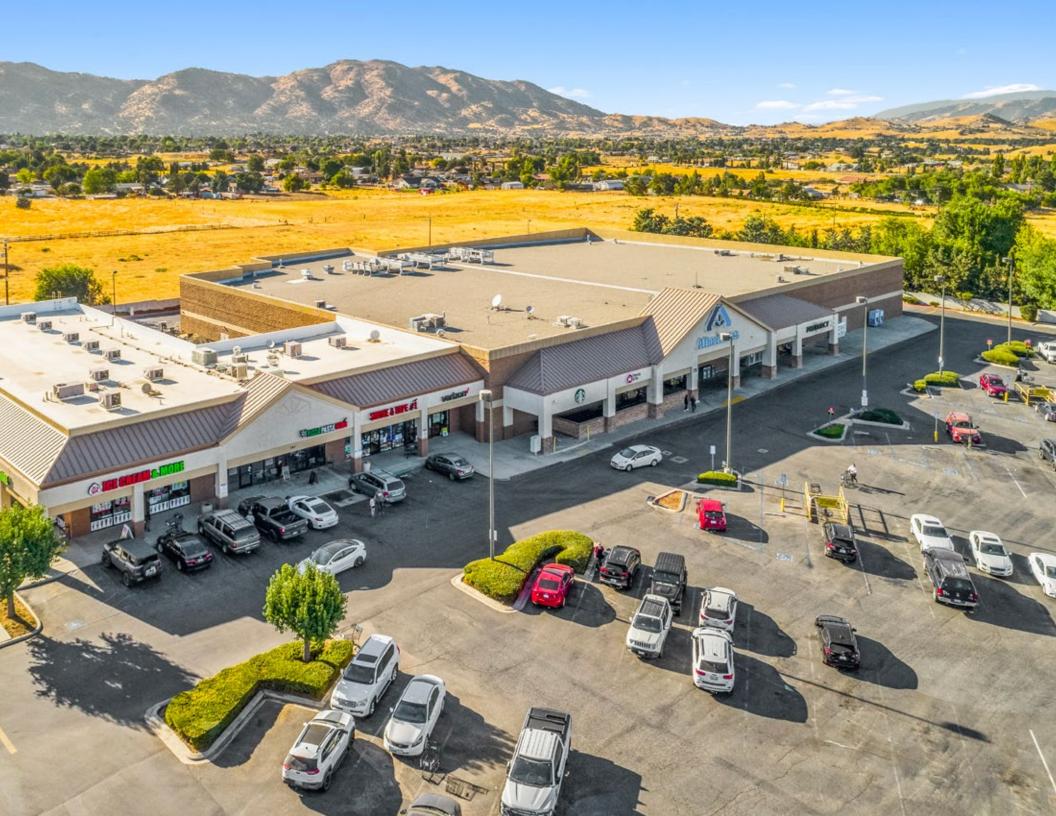

# Red Apple Plaza

Red Apple Plaza 785 Tucker Road, Tehachapi, California

DAVE MALING

Principal 213.618.3825 david.maling@avisonyoung.com License No. 01139115 DANA PIEPER Client Service Coordinator 213.471.7007 dana.pieper@avisonyoung.com License No. 02218819

#### Highlights

- 1,200 SF space for lease at Red Apple Plaza
- Located in high-traffic retail center anchored by Albertsons
- Other tenants in center include: Domino's Pizza, The UPS Store, McDonald's, Verizon, Starbucks, Two Brothers Pizza, and more!
- Great location in busy commercial corridor of Tehachapi, with dozens of synergistic National Retailers within 0.5 miles
- Ample parking on site
- Situated at highly trafficked intersection of Tucker Road & Valley Blvd (±15,050 VPD)