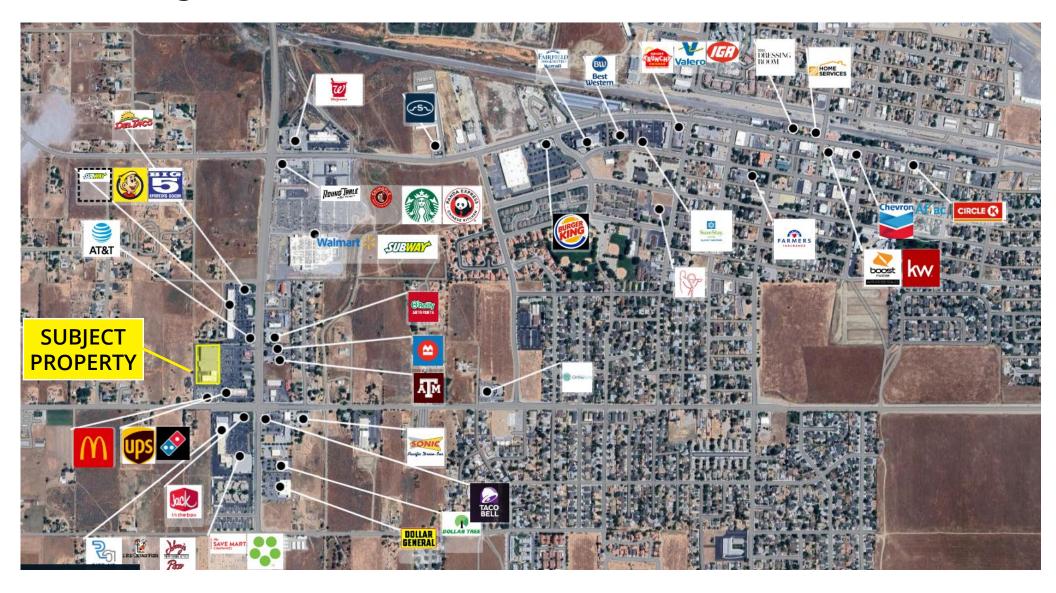

### Your neighbors

Ideally situated in commercial corridor of Tehachapi - nearby tenants include Taco Bell, Jack in the Box, Save Mart, Sonic, & more!

DAVE MALING Principal 213.618.3825 david.maling@avisonyoung.com License No. 01139115