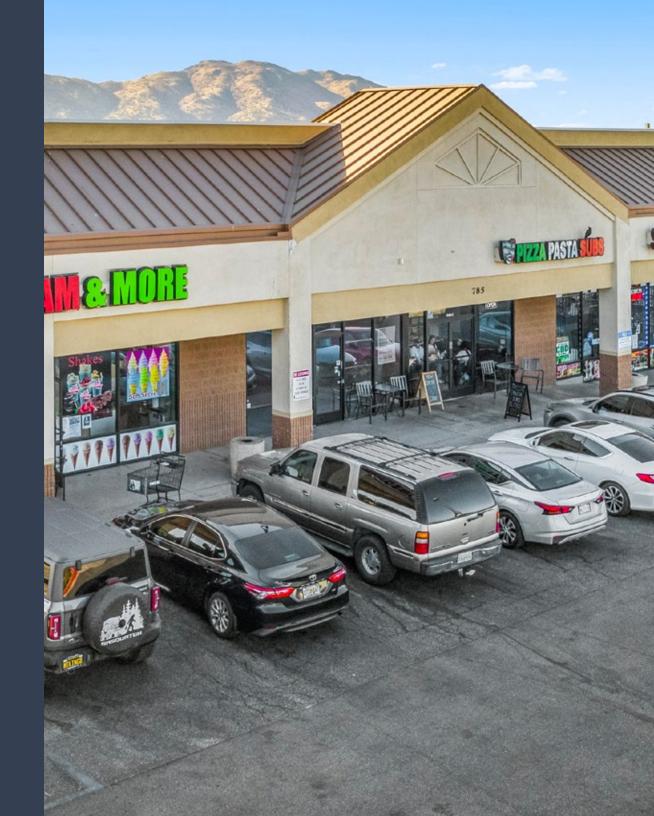

#### Highlights

- 1,200 SF space for lease at Red Apple Plaza
- Located in high-traffic retail center anchored by Albertsons
- Other tenants in center include: Domino's Pizza, The UPS Store, McDonald's, Verizon, Starbucks, Two Brothers Pizza, and more!
- Great location in busy commercial corridor of Tehachapi, with dozens of synergistic National Retailers within 0.5 miles
- Ample parking on site
- Situated at highly trafficked intersection of Tucker Road & Valley Blvd (±15,050 VPD)

#### Highlights

- Ready for occupancy!
- 1 ADA bathroom
- Hardwood flooring and drop ceilings
- Working HVAC
- Ideal for a variety of uses!