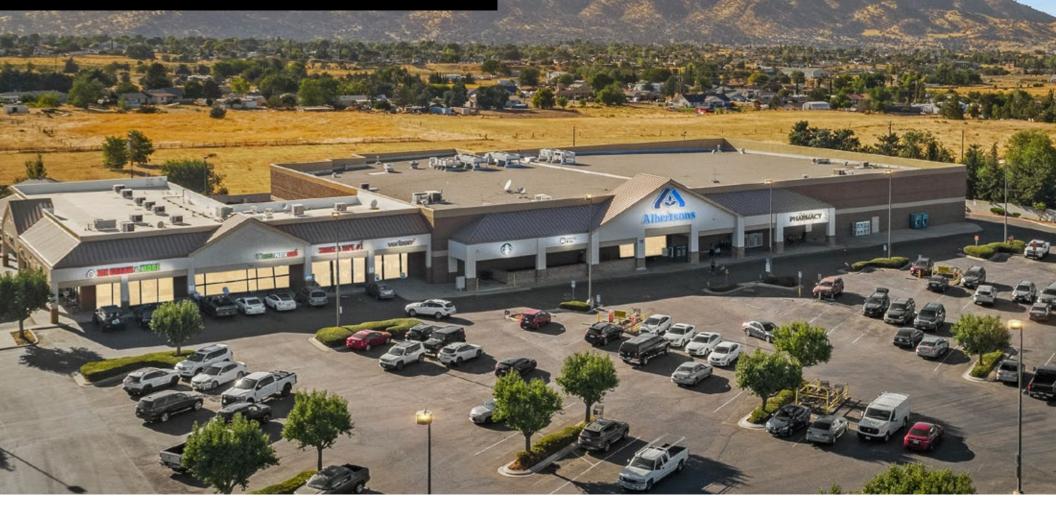

# Red Apple Plaza

Red Apple Plaza 785 Tucker Road, Tehachapi, California

DAVE MALING

Principal 213.618.3825 david.maling@avisonyoung.com License No. 01139115 DANA PIEPER Client Service Coordinator 213.471.7007 dana.pieper@avisonyoung.com License No. 02218819

#### Highlights

- 1,200 SF space for lease at Red Apple Plaza
- Located in high-traffic retail center anchored by Albertsons
- Other tenants in center include: Domino's Pizza, The UPS Store, McDonald's, Verizon, Starbucks, Two Brothers Pizza, and more!
- Great location in busy commercial corridor of Tehachapi, with dozens of synergistic National Retailers within 0.5 miles
- Ample parking on site
- Situated at highly trafficked intersection of Tucker Road & Valley Blvd (±15,050 VPD)