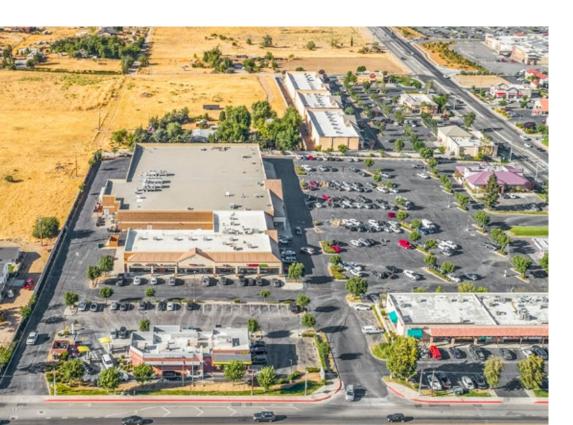

# Red Apple Plaza

Red Apple Plaza 785 Tucker Road, Tehachapi, California

DAVE MALING

Principal 213.618.3825 david.maling@avisonyoung.com License No. 01139115 DANA PIEPER Client Service Coordinator 213.471.7007 dana.pieper@avisonyoung.com License No. 02218819

#### Highlights

- 1,200 SF space for lease at Red Apple Plaza
- Located in high-traffic retail center anchored by Albertsons
- Other tenants in center include: Domino's Pizza, The UPS Store, McDonald's, Verizon, Starbucks, Two Brothers Pizza, and more!
- Great location in busy commercial corridor of Tehachapi, with dozens of synergistic National Retailers within 0.5 miles
- Ample parking on site
- Situated at highly trafficked intersection of Tucker Road & Valley Blvd (±15,050 VPD)