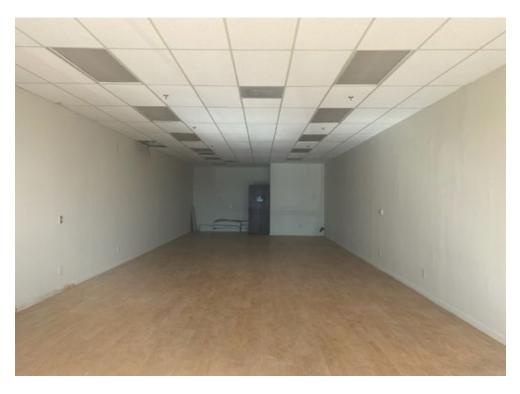

#### UNIT #: UNIT D

#### SIZE: ±1,200 SF

#### **RATE: \$1.75 PSF/MONTH**

#### **LEASE TYPE: NNN**

\*NNN charges are currently estimated at \$0.40/SF

#### Highlights

- Ready for occupancy!
- 1 ADA bathroom
- Hardwood flooring and drop ceilings
- Working HVAC
- Ideal for a variety of uses!