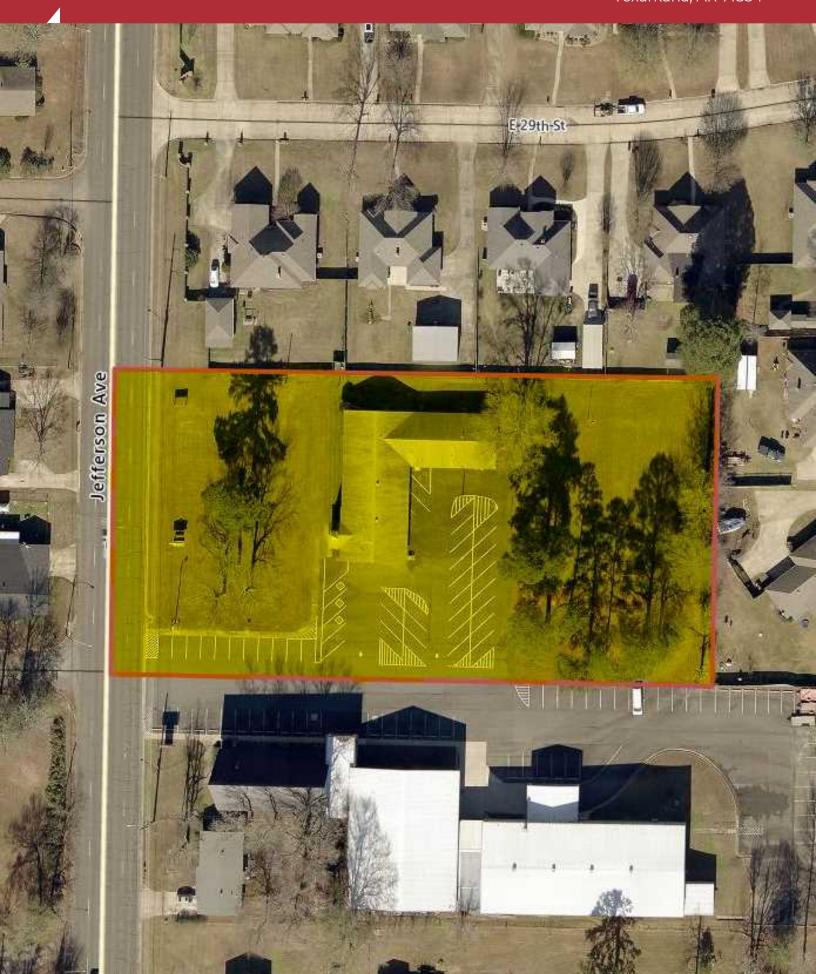

## Property Summary

Building SF: 6,522 Lot Size: 2 Acres Price: \$249,000

## **Property Overview**

This spacious 6,522 sq. ft. church, located on approximately 2 acres of land directly on Jefferson Avenue in Texarkana, AR, offers an exceptional opportunity for a congregation or organization. The property features ample space for ministry and potential for future growth. With its location and large lot, this property is ideal for anyone looking to continue as a place of worship or repurpose the space for other community-focused uses.

## **Location Overview**

Located on Jefferson Avenue directly next to the Apostolic Tabernacle United Pentecostal Church.

| Population       | 1 Mile | 3 Miles | 5 Miles |
|------------------|--------|---------|---------|
| Male             | 4,147  | 18,648  | 29,202  |
| Female           | 4,822  | 20,106  | 31,856  |
| Total Population | 8,969  | 38,754  | 61,058  |
|                  |        |         |         |
| Age              | 1 Mile | 3 Miles | 5 Miles |
| Ages 0-14        | 1,831  | 8,387   | 13,199  |
| Ages 15-24       | 1,066  | 5,281   | 8,569   |
| Ages 25-54       | 3,508  | 14,952  | 23,245  |
| Ages 55-64       | 1,020  | 4,104   | 6,720   |
| Ages 65+         | 1,544  | 6,030   | 9,325   |
|                  |        |         |         |
| Race             | 1 Mile | 3 Miles | 5 Miles |
| White            | 6,062  | 20,627  | 34,798  |
| Black            | 2,678  | 16,356  | 23,403  |
| Am In/AK Nat     | 7      | 37      | 43      |
| Hawaiian         | N/A    | N/A     | N/A     |
| Hispanic         | 195    | 1,856   | 2,990   |
| Multi-Racial     | 376    | 3,228   | 5,032   |
|                  |        |         |         |