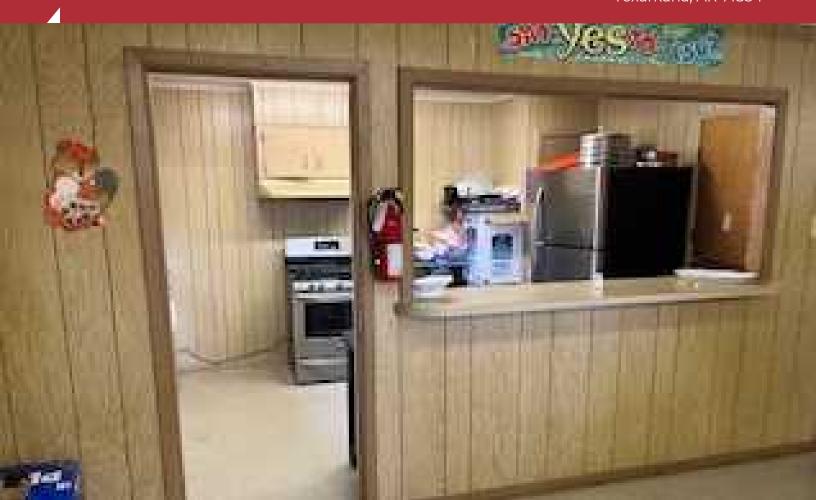

## **Property Overview**

This spacious 6,522 sq. ft. church, located on approximately 2 acres of land directly on Jefferson Avenue in Texarkana, AR, offers an exceptional opportunity for a congregation or organization. The property features ample space for ministry and potential for future growth. With its location and large lot, this property is ideal for anyone looking to continue as a place of worship or repurpose the space for other community-focused uses.