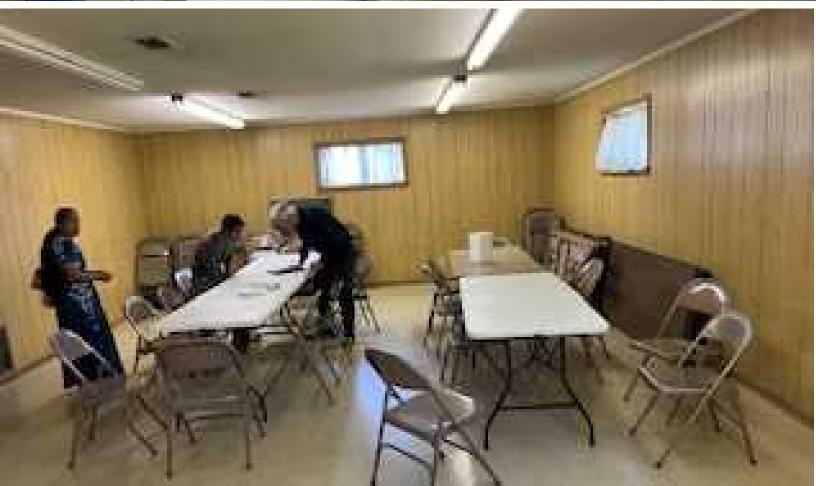

## **Property Overview**

This spacious 6,522 sq. ft. church, located on approximately 2 acres of land directly on Jefferson Avenue in Texarkana, AR, offers an exceptional opportunity for a congregation or organization. The property features ample space for ministry and potential for future growth. With its location and large lot, this property is ideal for anyone looking to continue as a place of worship or repurpose the space for other community-focused uses.