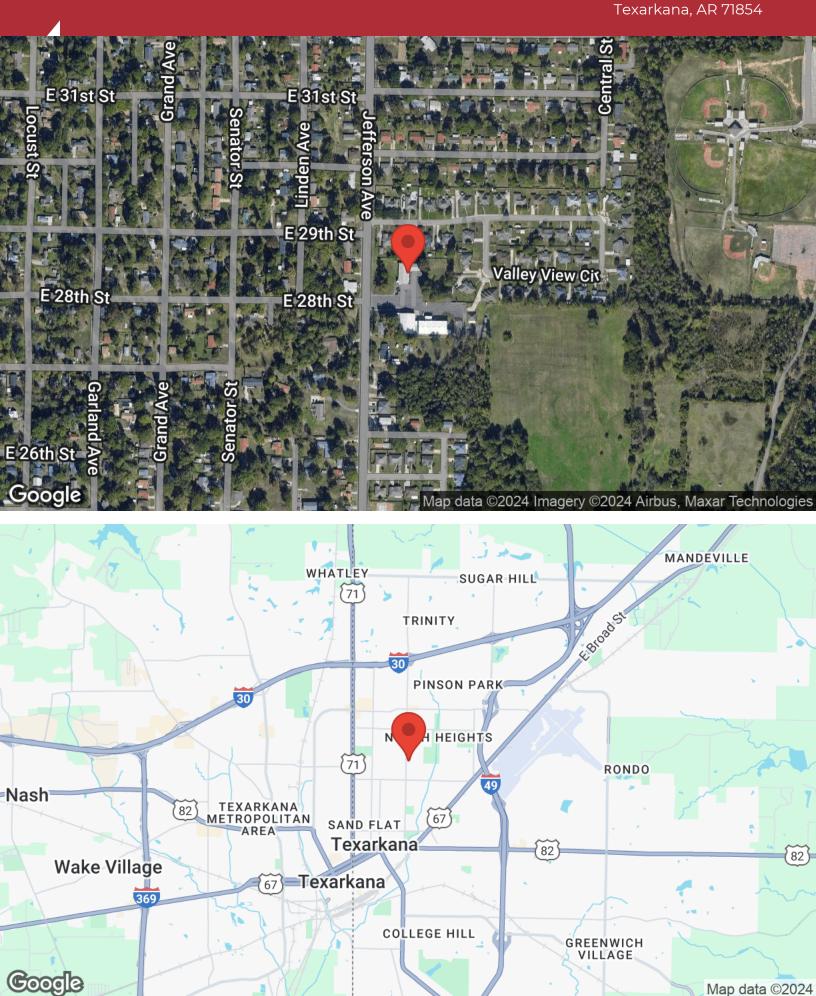

## **Property Overview**

This spacious 6,522 sq. ft. church, located on approximately 2 acres of land directly on Jefferson Avenue in Texarkana, AR, offers an exceptional opportunity for a congregation or organization. The property features ample space for ministry and potential for future growth. With its location and large lot, this property is ideal for anyone looking to continue as a place of worship or repurpose the space for other community-focused uses.

## **Location Overview**

Located on Jefferson Avenue directly next to the Apostolic Tabernacle United Pentecostal Church.

| Population       | 1 Mile | 3 Miles | 5 Miles |
|------------------|--------|---------|---------|
| Male             | 4,147  | 18,648  | 29,202  |
| Female           | 4,822  | 20,106  | 31,856  |
| Total Population | 8,969  | 38,754  | 61,058  |
|                  |        |         |         |
| Age              | 1 Mile | 3 Miles | 5 Miles |
| Ages 0-14        | 1,831  | 8,387   | 13,199  |
| Ages 15-24       | 1,066  | 5,281   | 8,569   |
| Ages 25-54       | 3,508  | 14,952  | 23,245  |
| Ages 55-64       | 1,020  | 4,104   | 6,720   |
| Ages 65+         | 1,544  | 6,030   | 9,325   |
|                  |        |         |         |
| Race             | 1 Mile | 3 Miles | 5 Miles |
| White            | 6,062  | 20,627  | 34,798  |
| Black            | 2,678  | 16,356  | 23,403  |
| Am In/AK Nat     | 7      | 37      | 43      |
| Hawaiian         | N/A    | N/A     | N/A     |
| Hispanic         | 195    | 1,856   | 2,990   |
| Multi-Racial     | 376    | 3,228   | 5,032   |
|                  |        |         |         |