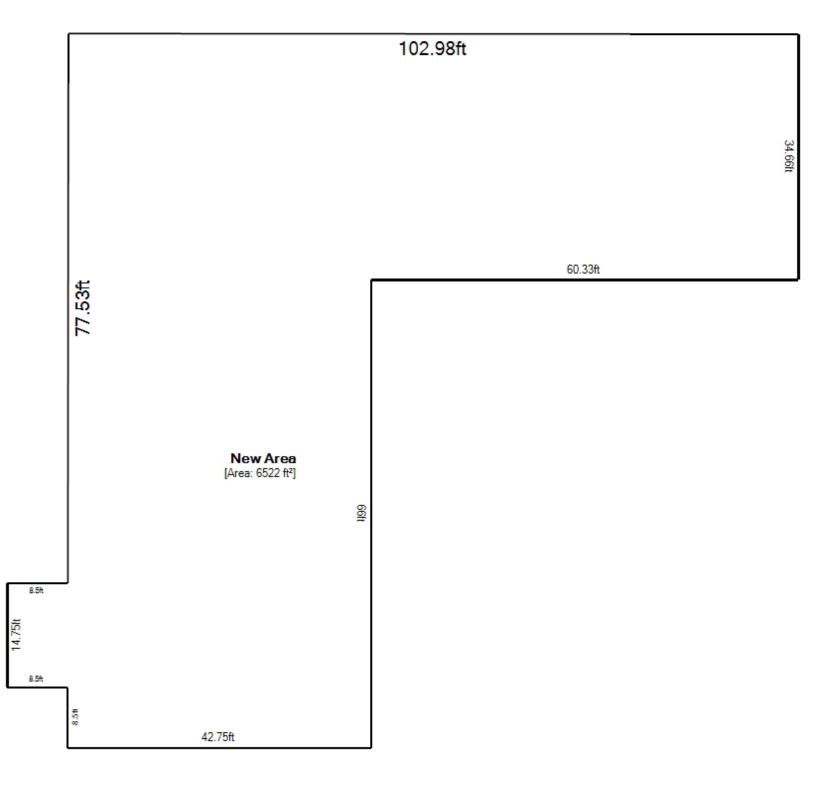

## Property Summary

Building SF: 6,522 Lot Size: 2 Acres Price: \$249,000

## **Property Overview**

This spacious 6,522 sq. ft. church, located on approximately 2 acres of land directly on Jefferson Avenue in Texarkana, AR, offers an exceptional opportunity for a congregation or organization. The property features ample space for ministry and potential for future growth. With its location and large lot, this property is ideal for anyone looking to continue as a place of worship or repurpose the space for other community-focused uses.

## **Location Overview**

Located on Jefferson Avenue directly next to the Apostolic Tabernacle United Pentecostal Church.



























| Population       | 1 Mile | 3 Miles | 5 Miles |
|------------------|--------|---------|---------|
| Male             | 4,147  | 18,648  | 29,202  |
| Female           | 4,822  | 20,106  | 31,856  |
| Total Population | 8,969  | 38,754  | 61,058  |
|                  |        |         |         |
| Age              | 1 Mile | 3 Miles | 5 Miles |
| Ages 0-14        | 1,831  | 8,387   | 13,199  |
| Ages 15-24       | 1,066  | 5,281   | 8,569   |
| Ages 25-54       | 3,508  | 14,952  | 23,245  |
| Ages 55-64       | 1,020  | 4,104   | 6,720   |
| Ages 65+         | 1,544  | 6,030   | 9,325   |
|                  |        |         |         |
| Race             | 1 Mile | 3 Miles | 5 Miles |
| White            | 6,062  | 20,627  | 34,798  |
| Black            | 2,678  | 16,356  | 23