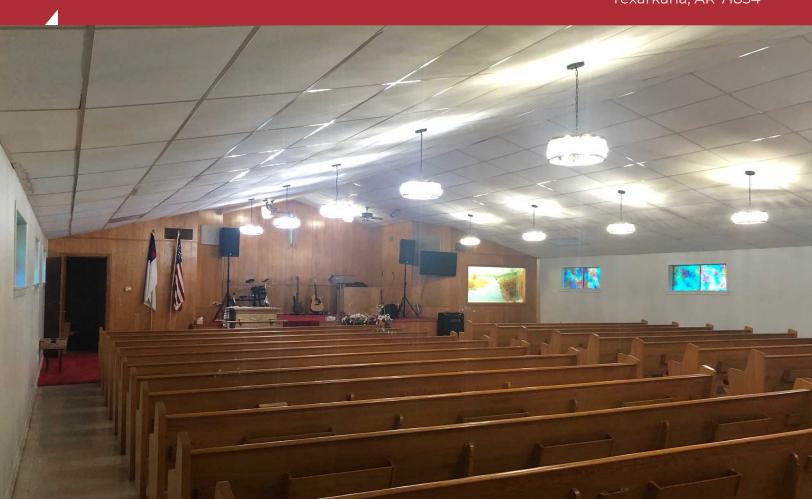

## **Property Overview**

This spacious 6,522 sq. ft. church, located on approximately 2 acres of land directly on Jefferson Avenue in Texarkana, AR, offers an exceptional opportunity for a congregation or organization. The property features ample space for ministry and potential for future growth. With its location and large lot, this property is ideal for anyone looking to continue as a place of worship or repurpose the space for other community-focused uses.