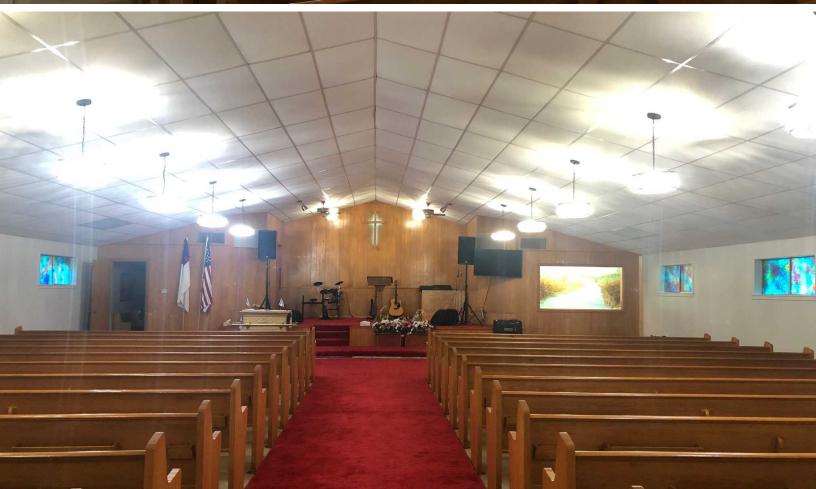

## **Property Overview**

This spacious 6,522 sq. ft. church, located on approximately 2 acres of land directly on Jefferson Avenue in Texarkana, AR, offers an exceptional opportunity for a congregation or organization. The property features ample space for ministry and potential for future growth. With its location and large lot, this property is ideal for anyone looking to continue as a place of worship or repurpose the space for other community-focused uses.