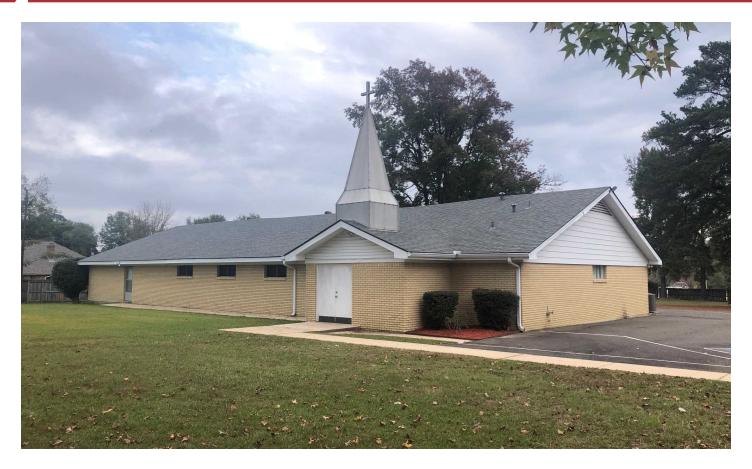

## **Property Overview**

This spacious 6,522 sq. ft. church, located on approximately 2 acres of land directly on Jefferson Avenue in Texarkana, AR, offers an exceptional opportunity for a congregation or organization. The property features ample space for ministry and potential for future growth. With its location and large lot, this property is ideal for anyone looking to continue as a place of worship or repurpose the space for other community-focused uses.