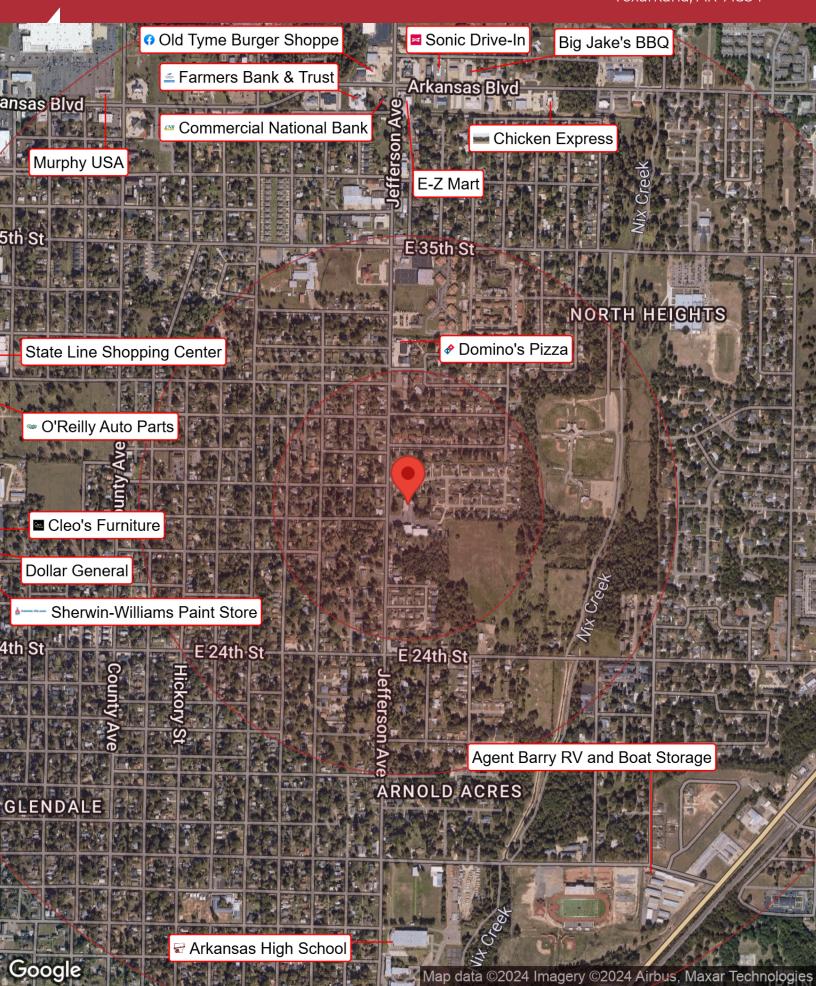

## **Property Overview**

This spacious 6,522 sq. ft. church, located on approximately 2 acres of land directly on Jefferson Avenue in Texarkana, AR, offers an exceptional opportunity for a congregation or organization. The property features ample space for ministry and potential for future growth. With its location and large lot, this property is ideal for anyone looking to continue as a place of worship or repurpose the space for other community-focused uses.

## **Location Overview**

Located on Jefferson Avenue directly next to the Apostolic Tabernacle United Pentecostal Church.

| Population       | 1 Mile | 3 Miles | 5 Miles |
|------------------|--------|---------|---------|
| Male             | 4,147  | 18,648  | 29,202  |
| Female           | 4,822  | 20,106  | 31,856  |
| Total Population | 8,969  | 38,754  | 61,058  |
|                  |        |         |         |
| Age              | 1 Mile | 3 Miles | 5 Miles |
| Ages 0-14        | 1,831  | 8,387   | 13,199  |
| Ages 15-24       | 1,066  | 5,281   | 8,569   |
| Ages 25-54       | 3,508  | 14,952  | 23,245  |
| Ages 55-64       | 1,020  | 4,104   | 6,720   |
| Ages 65+         | 1,544  | 6,030   | 9,325   |
|                  |        |         |         |
| Race             | 1 Mile | 3 Miles | 5 Miles |
| White            | 6,062  | 20,627  | 34,798  |
| Black            | 2,678  | 16,356  | 23,403  |
| Am In/AK Nat     | 7      | 37      | 43      |
| Hawaiian         | N/A    | N/A     | N/A     |
| Hispanic         | 195    | 1,856   | 2,990   |
| Multi-Racial     | 376    | 3,228   | 5,032   |
|                  |        |         |         |