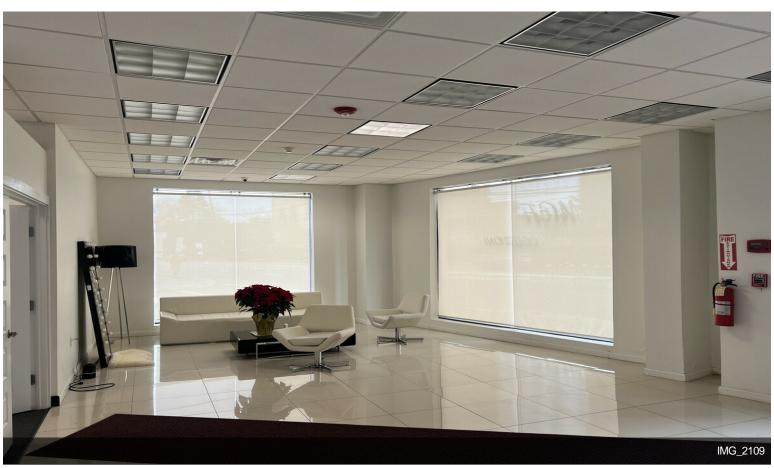

## 801 Palisade Ave

\$3,900,000

We are offering a rare-to-find building in Fort Lee with great potential. The building underwent complete renovations in 2016, including both interior and exterior updates. Plumbing, roofing, exterior walls, interior, and flooring have all been replaced. The water heater and HVAC system have also been upgraded to brand new units, both functioning excellently. While there is no dedicated parking lot, there are plenty of convenient parking options nearby, so parking will not be a concern. Additionally, there is a public parking lot just one block away. The building features 5,000 square feet on the first floor...

- Great Visibility
- Open Plan
- Renovated
- Heavy Traffic

801 Palisade Ave, Fort Lee, NJ 07024