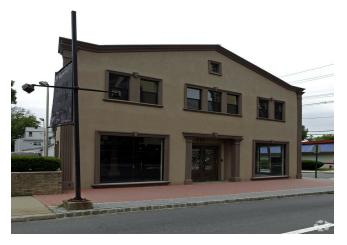

## 801 Palisade Ave

801 Palisade Ave, Fort Lee, NJ 07024

Evan John
C Land Realty
222 Bridge Plz S, Suite 580,Fort Lee, NJ 07024
evanjohn@clandrealtyny.com
(917) 828-2998

| Price:               | \$3,900,000              |
|----------------------|--------------------------|
| Property Type:       | Retail                   |
| Property Subtype:    | Freestanding             |
| Building Class:      | С                        |
| Sale Type:           | Investment or Owner User |
| Lot Size:            | 0.12 AC                  |
| Gross Building Area: | 10,946 SF                |
| No. Stories:         | 2                        |
| Year Built:          | 1950                     |
| Tenancy:             | Multiple                 |
| Parking Ratio:       | 0/1,000 SF               |
| Zoning Description:  | C2                       |
| APN / Parcel ID:     | 19-00551-0000-00018      |
| Walk Score ®:        | 80 (Very Walkable)       |
| Transit Score ®:     | 51 (Good Transit)        |
|                      |                          |

## 801 Palisade Ave

\$3,900,000

We are offering a rare-to-find building in Fort Lee with great potential. The building underwent complete renovations in 2016, including both interior and exterior updates. Plumbing, roofing, exterior walls, interior, and flooring have all been replaced. The water heater and HVAC system have also been upgraded to brand new units, both functioning excellently. While there is no dedicated parking lot, there are plenty of convenient parking options nearby, so parking will not be a concern. Additionally, there is a public parking lot just one block away. The building features 5,000 square feet on the first floor...

- Great Visibility
- Open Plan
- Renovated
- Heavy Traffic

801 Palisade Ave, Fort Lee, NJ 07024