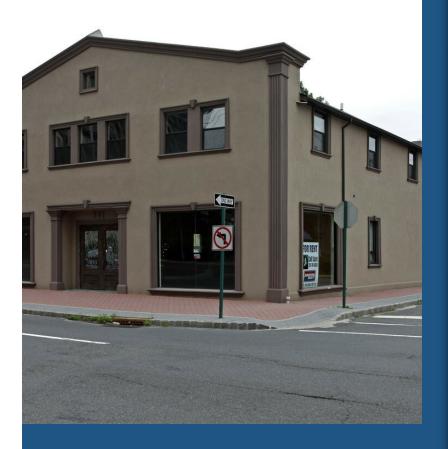

## 801 Palisade Ave

801 Palisade Ave, Fort Lee, NJ 07024

Evan John
C Land Realty
222 Bridge Plz S, Suite 580,Fort Lee, NJ 07024
evanjohn@clandrealtyny.com
(917) 828-2998

| Price:               | \$3,900,000              |
|----------------------|--------------------------|
| Property Type:       | Retail                   |
| Property Subtype:    | Freestanding             |
| Building Class:      | С                        |
| Sale Type:           | Investment or Owner User |
| Lot Size:            | 0.12 AC                  |
| Gross Building Area: | 10,946 SF                |
| No. Stories:         | 2                        |
| Year Built:          | 1950                     |
| Tenancy:             | Multiple                 |
| Parking Ratio:       | 0/1,000 SF               |
| Zoning Description:  | C2                       |
| APN / Parcel ID:     | 19-00551-0000-00018      |
| Walk Score ®:        | 80 (Very Walkable)       |
| Transit Score ®:     | 51 (Good Transit)        |
|                      |                          |

## 801 Palisade Ave

\$3,900,000

We are offering a rare-to-find building in Fort Lee with great potential. The building underwent complete renovations in 2016, including both interior and exterior updates. Plumbing, roofing, exterior walls, interior, and flooring have all been replaced. The water heater and HVAC system have also been upgraded to brand new units, both functioning excellently. While there is no dedicated parking lot, there are plenty of convenient parking options nearby, so parking will not be a concern. Additionally, there is a public parking lot just one block away. The building features 5,000 square feet on the first floor...

- Great Visibility
- Open Plan
- Renovated
- Heavy Traffic

801 Palisade Ave, Fort Lee, NJ 07024