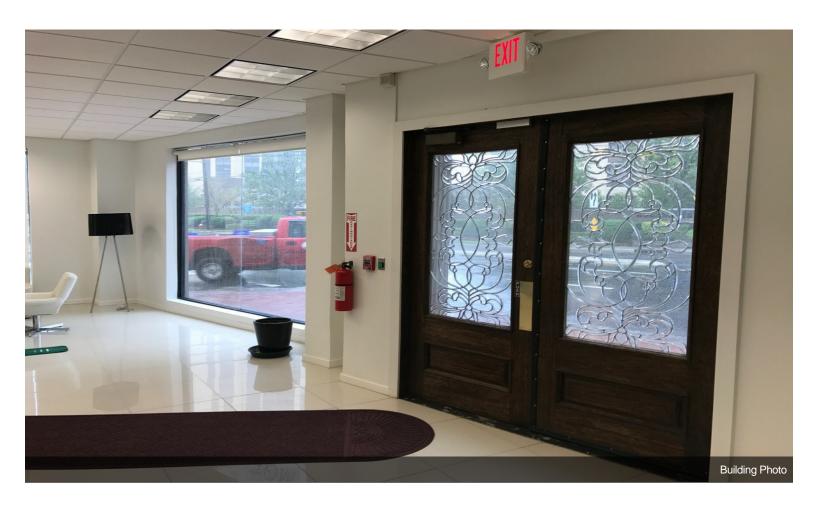

## 801 Palisade Ave

\$3,900,000

We are offering a rare-to-find building in Fort Lee with great potential. The building underwent complete renovations in 2016, including both interior and exterior updates. Plumbing, roofing, exterior walls, interior, and flooring have all been replaced. The water heater and HVAC system have also been upgraded to brand new units, both functioning excellently. While there is no dedicated parking lot, there are plenty of convenient parking options nearby, so parking will not be a concern. Additionally, there is a public parking lot just one block away. The building features 5,000 square feet on the first floor...

- Great Visibility
- Open Plan
- Renovated
- Heavy Traffic

801 Palisade Ave, Fort Lee, NJ 07024