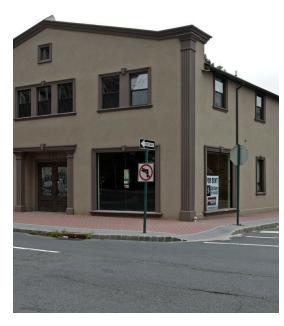

## 801 Palisade Ave

801 Palisade Ave, Fort Lee, NJ 07024

Evan John
C Land Realty
222 Bridge Plz S, Suite 580,Fort Lee, NJ 07024
evanjohn@clandrealtyny.com
(917) 828-2998

| Price:               | \$3,900,000              |
|----------------------|--------------------------|
| Property Type:       | Retail                   |
| Property Subtype:    | Freestanding             |
| Building Class:      | С                        |
| Sale Type:           | Investment or Owner User |
| Lot Size:            | 0.12 AC                  |
| Gross Building Area: | 10,946 SF                |
| No. Stories:         | 2                        |
| Year Built:          | 1950                     |
| Tenancy:             | Multiple                 |
| Parking Ratio:       | 0/1,000 SF               |
| Zoning Description:  | C2                       |
| APN / Parcel ID:     | 19-00551-0000-00018      |
| Walk Score ®:        | 80 (Very Walkable)       |
| Transit Score ®:     | 51 (Good Transit)        |
|                      |                          |

## 801 Palisade Ave

\$3,900,000

We are offering a rare-to-find building in Fort Lee with great potential. The building underwent complete renovations in 2016, including both interior and exterior updates. Plumbing, roofing, exterior walls, interior, and flooring have all been replaced. The water heater and HVAC system have also been upgraded to brand new units, both functioning excellently. While there is no dedicated parking lot, there are plenty of convenient parking options nearby, so parking will not be a concern. Additionally, there is a public parking lot just one block away. The building features 5,000 square feet on the first floor...

- Great Visibility
- Open Plan
- Renovated
- Heavy Traffic

801 Palisade Ave, Fort Lee, NJ 07024