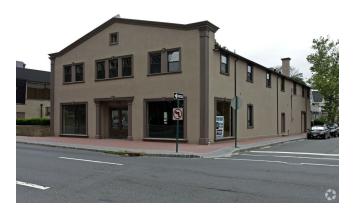

## 801 Palisade Ave

801 Palisade Ave, Fort Lee, NJ 07024

Evan John
C Land Realty
222 Bridge Plz S, Suite 580,Fort Lee, NJ 07024
evanjohn@clandrealtyny.com
(917) 828-2998

| Price:               | \$3,900,000              |
|----------------------|--------------------------|
| Property Type:       | Retail                   |
| Property Subtype:    | Freestanding             |
| Building Class:      | С                        |
| Sale Type:           | Investment or Owner User |
| Lot Size:            | 0.12 AC                  |
| Gross Building Area: | 10,946 SF                |
| No. Stories:         | 2                        |
| Year Built:          | 1950                     |
| Tenancy:             | Multiple                 |
| Parking Ratio:       | 0/1,000 SF               |
| Zoning Description:  | C2                       |
| APN / Parcel ID:     | 19-00551-0000-00018      |
| Walk Score ®:        | 80 (Very Walkable)       |
| Transit Score ®:     | 51 (Good Transit)        |
|                      |                          |

## 801 Palisade Ave

\$3,900,000

We are offering a rare-to-find building in Fort Lee with great potential. The building underwent complete renovations in 2016, including both interior and exterior updates. Plumbing, roofing, exterior walls, interior, and flooring have all been replaced. The water heater and HVAC system have also been upgraded to brand new units, both functioning excellently. While there is no dedicated parking lot, there are plenty of convenient parking options nearby, so parking will not be a concern. Additionally, there is a public parking lot just one block away. The building features 5,000 square feet on the first floor...

- Great Visibility
- Open Plan
- Renovated
- Heavy Traffic

801 Palisade Ave, Fort Lee, NJ 07024