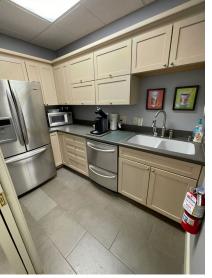

Office Condominium for Sale

# **IDEAL OWNERSHIP OPPORTUNITY**

1239 Rockside Road, Parma, Ohio 44134







# 1239 ROCKSIDE RD PARMA, OHIO 44134

#### **Highlights**

- 3,356 SF office condo on 0.31 acres (allocation)
- Constructed in 2008 high image masonry
- Direct Rockside Road visibility/signage
- Excellent condition
- Above standard buildout: nine (9) offices, IT room, conference room, two (2) vestibules, four (4) restrooms (two (2) executive baths)
- Ample parking with direct access both in front and rear
- Ideally located with close proximity to restaurants, lodging, public transportation, and shopping
- Easy access to I-77 & I-480
- Security system

#### Sale Price

\$505,000 (\$150.50/SF)















### **Building Stats**

| Building Size:     | 3,358 SF   |
|--------------------|------------|
| Parcel #:          | 445-17-302 |
| Land Size:         | 0.31 AC    |
| Year Built:        | 2008       |
| Real Estate Taxes: | \$9,359.92 |

| Construction:     | Masonry                 |
|-------------------|-------------------------|
| Parking:          | Abundant (Front & Rear) |
| Primary Use:      | Office                  |
| Condition:        | Above Standard          |
| Condo Assoc. Fee: | \$2,560/Yr              |

| HVAC:       | Forced Air           |
|-------------|----------------------|
| Visibility: | Rockside Rd Frontage |
| Lighting:   | Fluorescent          |
| Roof:       | Composition          |
| Entrances:  | Two (2) Front & Rear |

### **OFFICE LAYOUT**