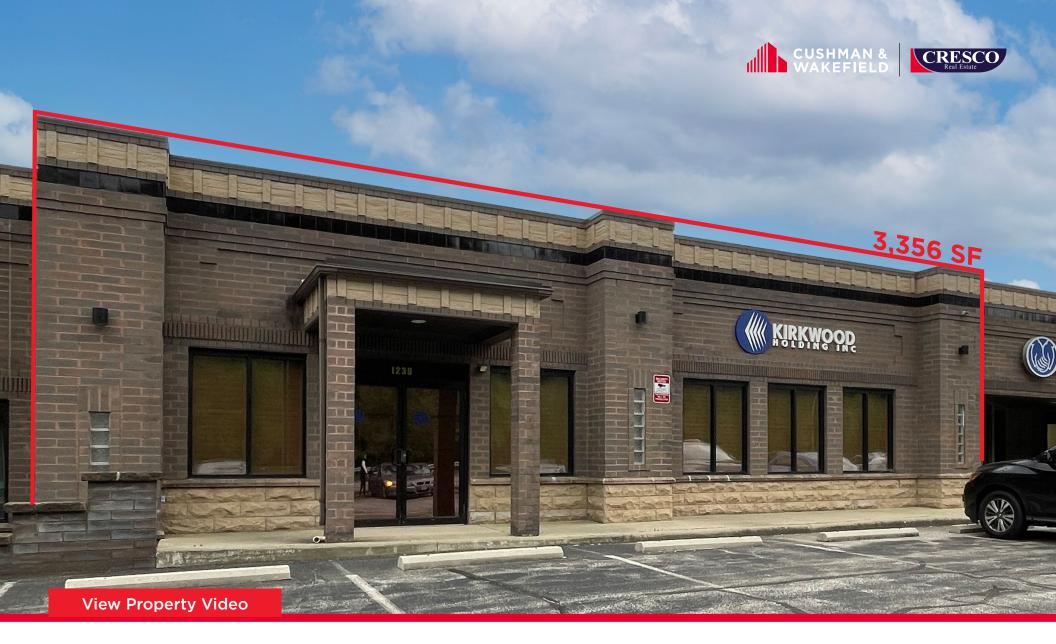

# 1239 ROCKSIDE RD PARMA, OHIO 44134

#### **Highlights**

- 3,356 SF office condo on 0.31 acres (allocation)
- Constructed in 2008 high image masonry
- Direct Rockside Road visibility/signage
- Excellent condition
- Above standard buildout: nine (9) offices, IT room, conference room, two (2) vestibules, four (4) restrooms (two (2) executive baths)
- Ample parking with direct access both in front and rear
- Ideally located with close proximity to restaurants, lodging, public transportation, and shopping
- Easy access to I-77 & I-480
- Security system

### **Building Stats**

| Building Size:     | 3,358 SF   |
|--------------------|------------|
| Parcel #:          | 445-17-302 |
| Land Size:         | 0.31 AC    |
| Year Built:        | 2008       |
| Real Estate Taxes: | \$9,359.92 |