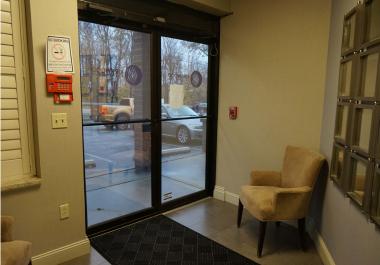

Office Condominium for Sale

# **IDEAL OWNERSHIP OPPORTUNITY**

1239 Rockside Road, Parma, Ohio 44134







# 1239 ROCKSIDE RD PARMA, OHIO 44134

#### **Highlights**

- 3,356 SF office condo on 0.31 acres (allocation)
- Constructed in 2008 high image masonry
- Direct Rockside Road visibility/signage
- Excellent condition
- Above standard buildout: nine (9) offices, IT room, conference room, two (2) vestibules, four (4) restrooms (two (2) executive baths)
- Ample parking with direct access both in front and rear
- Ideally located with close proximity to restaurants, lodging, public transportation, and shopping
- Easy access to I-77 & I-480
- Security system

#### Sale Price

\$505,000 (\$150.50/SF)















### **Building Stats**

| Building Size:     | 3,358 SF   |
|--------------------|------------|
| Parcel #:          | 445-17-302 |
| Land Size:         | 0.31 AC    |
| Year Built:        | 2008       |
| Real Estate Taxes: | \$9,359.92 |

| Construction:     | Masonry                 |
|-------------------|-------------------------|
| Parking:          | Abundant (Front & Rear) |
| Primary Use:      | Office                  |
| Condition:        | Above Standard          |
| Condo Assoc. Fee: | \$2,560/Yr              |

| HVAC:       | Forced Air           |
|-------------|----------------------|
| Visibility: | Rockside Rd Frontage |
| Lighting:   | Fluorescent          |
| Roof:       | Composition          |
| Entrances:  | Two (2) Front & Rear |

### **OFFICE LAYOUT**