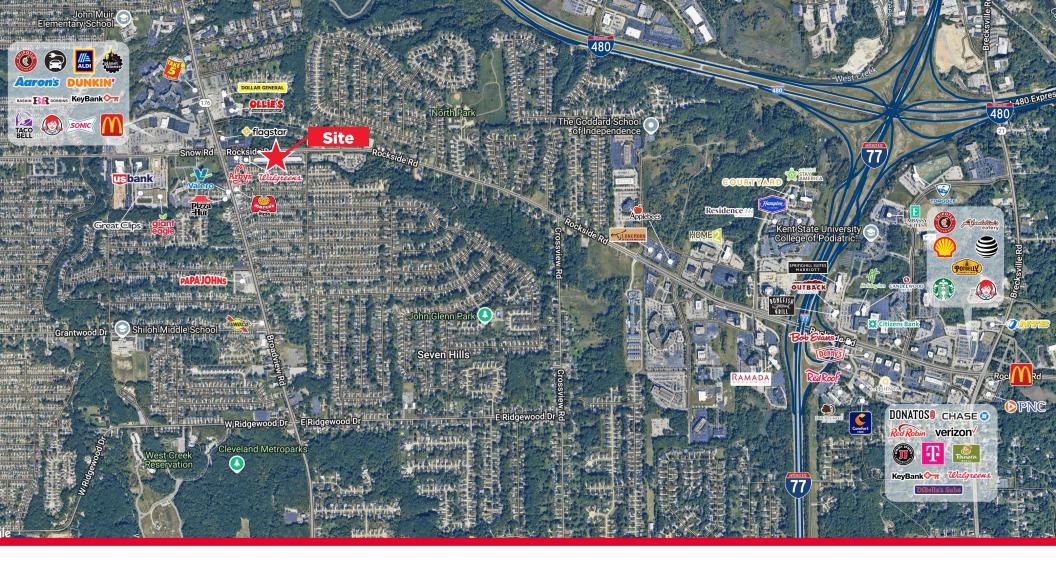

# NEIGHBORHOOD OVERVIEW

Rockside Road in Parma, Ohio, is a thriving area that offers a seamless blend of suburban charm and urban accessibility. Positioned near major highways like I-77 and I-480, it provides excellent connectivity to Cleveland and surrounding suburbs, making it an attractive location for commuters. The neighborhood boasts a mix of housing options, including single-family homes, townhouses, and apartments, appealing to residents at various stages of life. Rockside Road is also a growing commercial hub, featuring a variety of restaurants, retail shops, and professional offices, ensuring easy access to daily conveniences. Nearby recreational spots like West Creek Reservation offer hiking trails, picnic areas, and green spaces, while other attractions like Ridgewood Golf Course provide additional leisure opportunities. Known for its safety, community-focused atmosphere, and accessible transportation options. Rockside Road combines convenience, comfort, and opportunity in one desirable location.