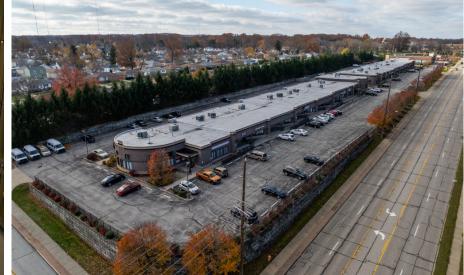

# 1239 ROCKSIDE RD PARMA, OHIO 44134

#### **Highlights**

- 3,356 SF office condo on 0.31 acres (allocation)
- Constructed in 2008 high image masonry
- Direct Rockside Road visibility/signage
- Excellent condition
- Above standard buildout: nine (9) offices, IT room, conference room, two (2) vestibules, four (4) restrooms (two (2) executive baths)
- Ample parking with direct access both in front and rear
- Ideally located with close proximity to restaurants, lodging, public transportation, and shopping
- Easy access to I-77 & I-480
- Security system