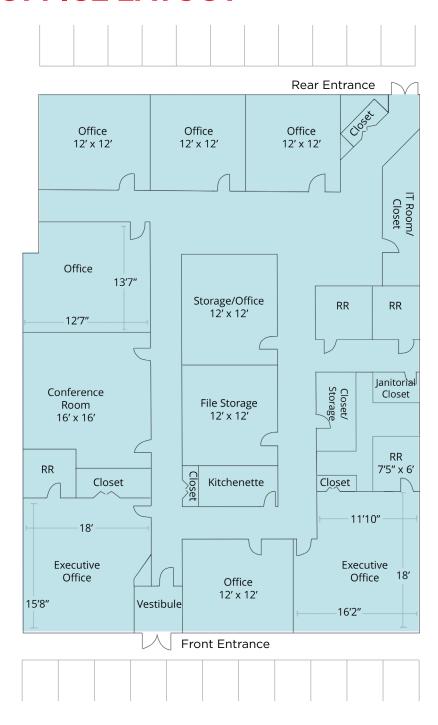

### **OFFICE LAYOUT**

#### **Highlights**

- 3,356 SF office condo on 0.31 acres (allocation)
- Constructed in 2008 high image masonry
- Direct Rockside Road visibility/signage
- Excellent condition
- Above standard buildout: nine (9) offices, IT room, conference room, two (2) vestibules, four (4) restrooms (two (2) executive baths)
- Ample parking with direct access both in front and rear
- Ideally located with close proximity to restaurants, lodging, public transportation, and shopping
- Easy access to I-77 & I-480
- Security system