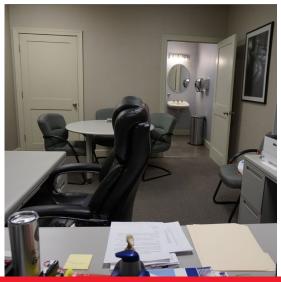

Office Condominium for Sale

# **IDEAL OWNERSHIP OPPORTUNITY**

1239 Rockside Road, Parma, Ohio 44134







# 1239 ROCKSIDE RD PARMA, OHIO 44134

#### **Highlights**

- 3,356 SF office condo on 0.31 acres (allocation)
- Constructed in 2008 high image masonry
- Direct Rockside Road visibility/signage
- Excellent condition
- Above standard buildout: nine (9) offices, IT room, conference room, two (2) vestibules, four (4) restrooms (two (2) executive baths)
- Ample parking with direct access both in front and rear
- Ideally located with close proximity to restaurants, lodging, public transportation, and shopping
- Easy access to I-77 & I-480
- Security system

#### Sale Price

\$505,000 (\$150.50/SF)















### **Building Stats**

| Building Size:     | 3,358 SF   |
|--------------------|------------|
| Parcel #:          | 445-17-302 |
| Land Size:         | 0.31 AC    |
| Year Built:        | 2008       |
| Real Estate Taxes: | \$9,359.92 |

| Construction:     | Masonry                 |
|-------------------|-------------------------|
| Parking:          | Abundant (Front & Rear) |
| Primary Use:      | Office                  |
| Condition:        | Above Standard          |
| Condo Assoc. Fee: | \$2,560/Yr              |

| HVAC:       | Forced Air           |
|-------------|----------------------|
| Visibility: | Rockside Rd Frontage |
| Lighting:   | Fluorescent          |
| Roof:       | Composition          |
| Entrances:  | Two (2) Front & Rear |

### **OFFICE LAYOUT**



# NE