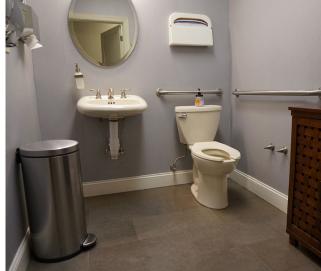

#### **Highlights**

- 3,356 SF office condo on 0.31 acres (allocation)
- Constructed in 2008 high image masonry
- Direct Rockside Road visibility/signage
- Excellent condition
- Above standard buildout: nine (9) offices, IT room, conference room, two (2) vestibules, four (4) restrooms (two (2) executive baths)
- Ample parking with direct access both in front and rear
- Ideally located with close proximity to restaurants, lodging, public transportation, and shopping
- Easy access to I-77 & I-480
- Security system

| Construction:     | Masonry                 |
|-------------------|-------------------------|
| Parking:          | Abundant (Front & Rear) |
| Primary Use:      | Office                  |
| Condition:        | Above Standard          |
| Condo Assoc. Fee: | \$2,560/Yr              |