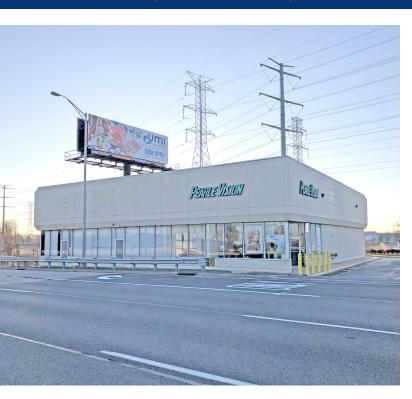

### **PROPERTY OVERVIEW**

7,200 SF Center for Sale. Anchored by Pearle Vision with Available 4,200 SF Medical Space

### PROPERTY HIGHLIGHTS

- Available Immediately with 4,200 SF for New Owner/Operator
- Excellent Route 1 Visibility & Access
- 60+ Parking Spaces
- Direct Ingress and Egress Points on Route 1
- Anchored by Pearle Vision & Woodbridge Healthcare
- 62,600+ Daily Car Count