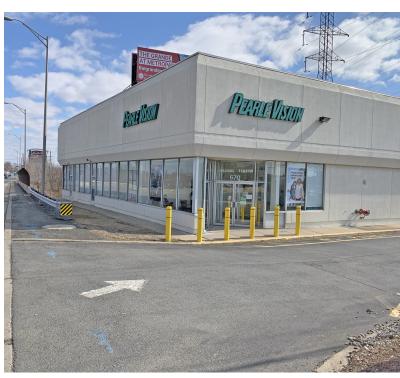

### **PROPERTY OVERVIEW**

7,200 SF Center for Sale. Anchored by Pearle Vision with Available 4,200 SF Medical Space

### PROPERTY HIGHLIGHTS

- Available Immediately with 4,200 SF for New Owner/Operator
- Excellent Route 1 Visibility & Access
- 60+ Parking Spaces
- Direct Ingress and Egress Points on Route 1
- Anchored by Pearle Vision & Woodbridge Healthcare
- 62,600+ Daily Car Count