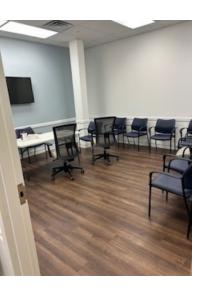

### **PROPERTY OVERVIEW**

7,200 SF Center for Sale. Anchored by Pearle Vision with Available 4,200 SF Medical Space

### PROPERTY HIGHLIGHTS

- Available Immediately with 4,200 SF for New Owner/Operator
- Excellent Route 1 Visibility & Access
- 60+ Parking Spaces
- Direct Ingress and Egress Points on Route 1
- Anchored by Pearle Vision & Woodbridge Healthcare
- 62,600+ Daily Car Count