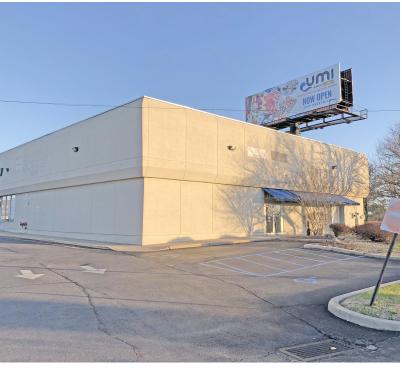

### **PROPERTY OVERVIEW**

7,200 SF Center for Sale. Anchored by Pearle Vision with Available 4,200 SF Medical Space

### PROPERTY HIGHLIGHTS

- Available Immediately with 4,200 SF for New Owner/Operator
- Excellent Route 1 Visibility & Access
- 60+ Parking Spaces
- Direct Ingress and Egress Points on Route 1
- Anchored by Pearle Vision & Woodbridge Healthcare
- 62,600+ Daily Car Count