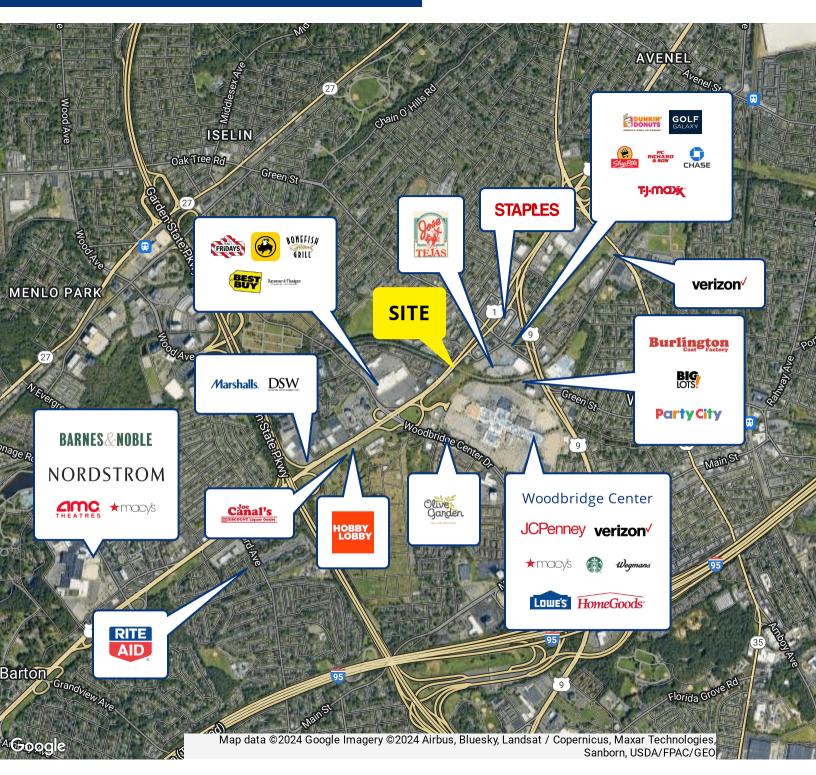

ING TENANTS**

**WOODBRIDGE CENTER** 



















### PROPERTY HIGHLIGHTS

- Available Immediately with 4,200 SF for New Owner/Operator
- Excellent Route 1 Visibility & Access
- 60+ Parking Spaces
- Direct Ingress and Egress Points on Route 1
- Anchored by Pearle Vision & Woodbridge Healthcare
- 62,600+ Daily Car Count

FOR MORE INFORMATION CONTACT:

JOHN T. OSTROWSKI

201.703.9700 x121



670 ROUTE 1, WOODBRIDGE, NJ 07095



### FOR MORE INFORMATION CONTACT:

### JOHN T. OSTROWSKI

201.703.9700 x121





670 ROUTE 1, WOODBRIDGE, NJ 07095









FOR MORE INFORMATION CONTACT:

JOHN T. OSTROWSKI

201.703.9700 x121





# WOODBRIDGE, NJ 670 ROUTE 1, WOODBRIDGE, NJ 07095



### FOR MORE INFORMATION CONTACT:

JOHN T. OSTROWSKI

201.703.9700 x121





670 ROUTE 1, WOODBRIDGE, NJ 07095



### FOR MORE INFORMATION CONTACT:

### JOHN T. OSTROWSKI

201.703.9700 x121





670 ROUTE 1, WOODBRIDGE, NJ 07095

















FOR MORE INFORMATION CONTACT:

JOHN T. OSTROWSKI

201.703.9700 x121





670 ROUTE 1, WOODBRIDGE, NJ 07095



FOR MORE INFORMATION CONTACT:

JOHN T. OSTROWSKI

201.703.9700 x121





670 ROUTE 1, WOODBRIDGE, NJ 07095



| POPULATION          | 1 MILE   | 3 MILES  | 5 MILES  |
|---------------------|----------|----------|----------|
| Total population    | 15,516   | 146,435  | 335,744  |
| Median age          | 36.4     | 38.4     | 38.2     |
| Median age (Male)   | 36.2     | 37.5     | 37.0     |
| Median age (Female) | 35.9     | 39.0     | 39.1     |
| HOUSEHOLDS & INCOME | 1 MILE   | 3 MILES  | 5 MILES  |
| Total households    | 5,821    | 51,852   | 1