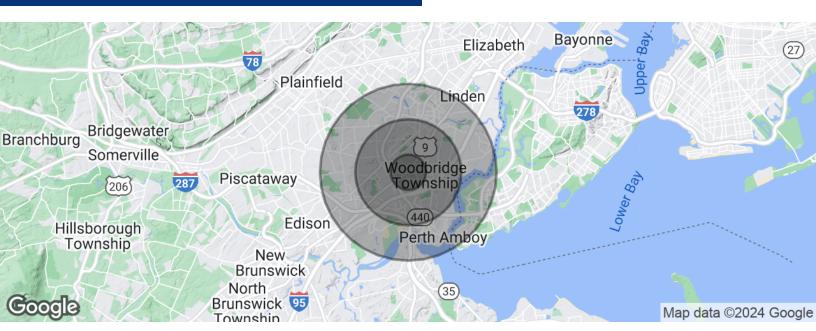

JOHN T. OSTROWSKI

201.703.9700 x121

670 ROUTE 1, WOODBRIDGE, NJ 07095

| POPULATION          | 1 MILE   | 3 MILES  | 5 MILES  |
|---------------------|----------|----------|----------|
| Total population    | 15,516   | 146,435  | 335,744  |
| Median age          | 36.4     | 38.4     | 38.2     |
| Median age (Male)   | 36.2     | 37.5     | 37.0     |
| Median age (Female) | 35.9     | 39.0     | 39.1     |
| HOUSEHOLDS & INCOME | 1 MILE   | 3 MILES  | 5 MILES  |
| Total households    | 5,821    | 51,852   | 117,267  |
| # of persons per HH | 2.7      | 2.8      | 2.9      |
| Average HH income   | \$92,387 | \$88,034 | \$87,875 |
|                     |          |          |          |

<sup>\*</sup> Demographic data derived from 2020 ACS - US Census