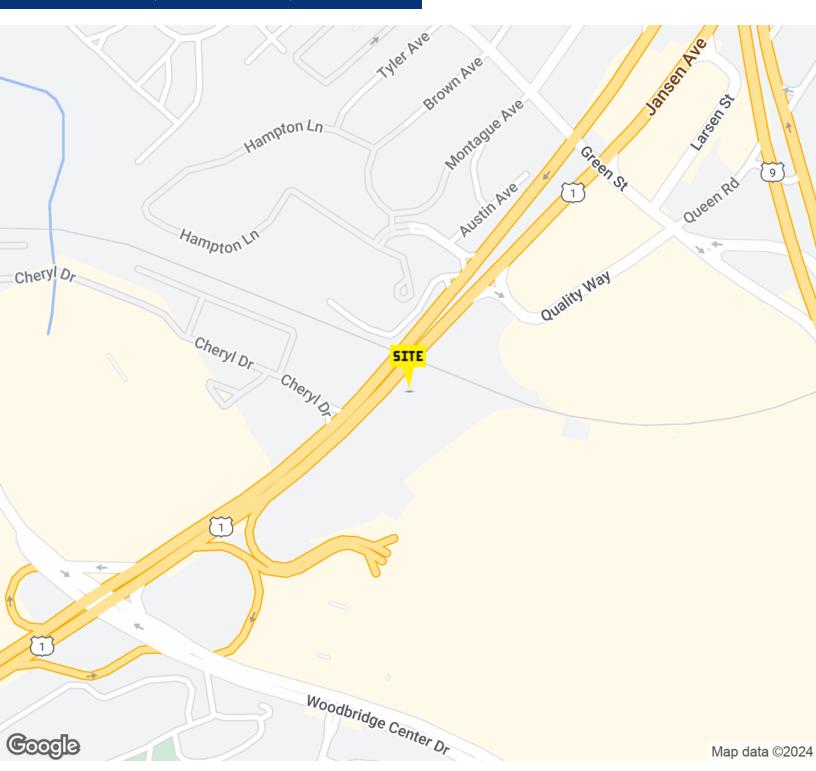

670 ROUTE 1, WOODBRIDGE, NJ 07095

### **PROPERTY OVERVIEW**

7,200 SF Center for Sale. Anchored by Pearle Vision with Available 4,200 SF Medical Space

### PROPERTY HIGHLIGHTS

- Available Immediately with 4,200 SF for New Owner/Operator
- Excellent Route 1 Visibility & Access
- 60+ Parking Spaces
- Direct Ingress and Egress Points on Route 1
- Anchored by Pearle Vision & Woodbridge Healthcare
- 62,600+ Daily Car Count