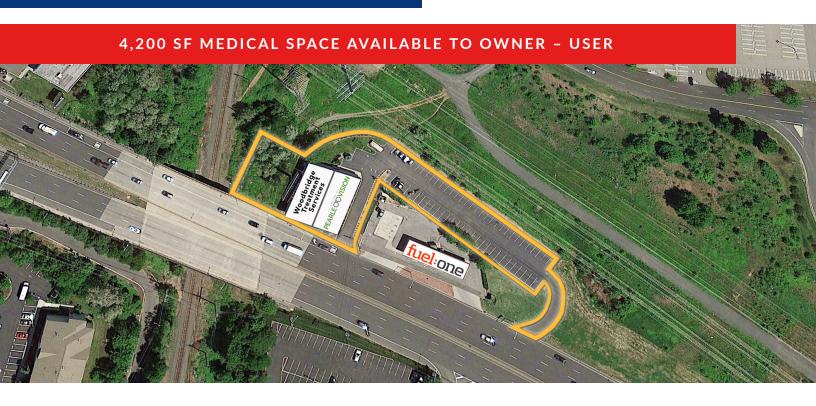

### **PROPERTY OVERVIEW**

7,200 SF Center for Sale. Anchored by Pearle Vision with Available 4,200 SF Medical Space

### PROPERTY HIGHLIGHTS

- Available Immediately with 4,200 SF for New Owner/Operator
- Excellent Route 1 Visibility & Access
- 60+ Parking Spaces
- Direct Ingress and Egress Points on Route 1
- Anchored by Pearle Vision & Woodbridge Healthcare
- 62,600+ Daily Car Count