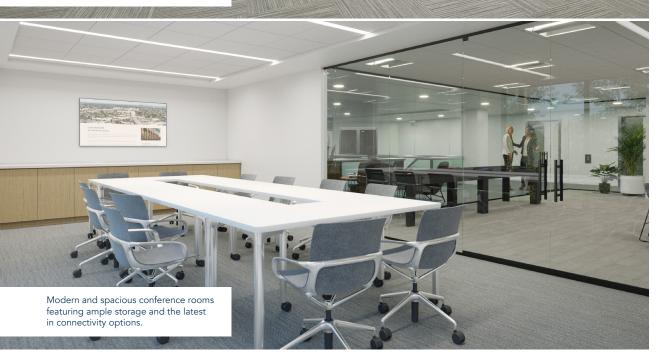

## Property Highlights

| BUILDING SIZE | 92,377 RSF<br>Two 2-story Buildings                                                                                                                          |  |  |
|---------------|--------------------------------------------------------------------------------------------------------------------------------------------------------------|--|--|
| PARKING       | 4/1,000 SF<br>covered & uncovered<br>surface parking                                                                                                         |  |  |
| SECURITY      | Card key access<br>after hours; evening &<br>weekend patrol                                                                                                  |  |  |
| AMENITIES     | Updated amenity center that<br>includes a full kitchen,<br>a fully stocked micro market,<br>lounge area, conference room,<br>shuffleboard, and so much more. |  |  |