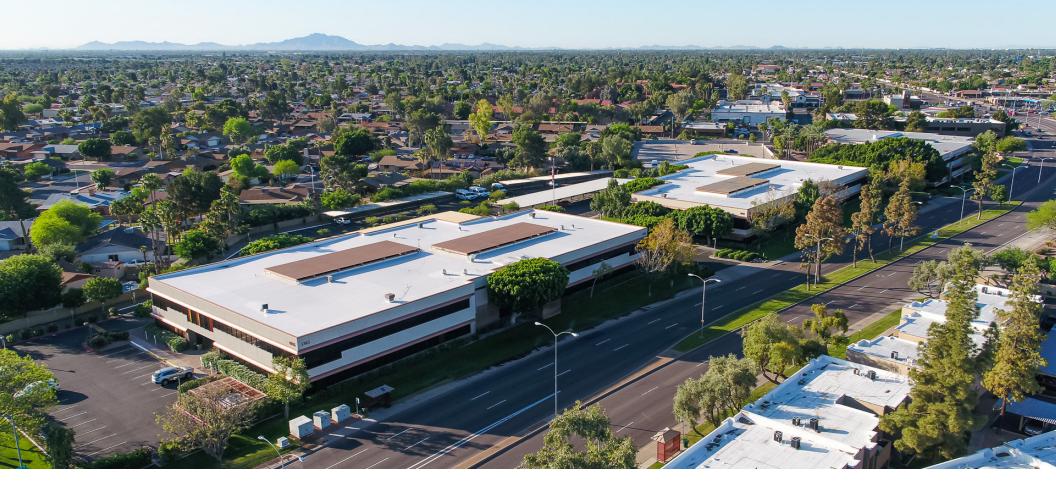

## Entrepreneurial Energy with a Neighborhood Feel

<u>Alma School Corporate Center</u> is a serene, lushly landscaped office building that is well-positioned in Mesa's Fiesta Corridor, rich with business services and entertainment options. Hop on the US 60 for easy access to the entire Valley.

## Property Highlights

| BUILDING SIZE | 92,377 RSF<br>Two 2-story Buildings                                                                                                                          |  |  |
|---------------|--------------------------------------------------------------------------------------------------------------------------------------------------------------|--|--|
| PARKING       | 4/1,000 SF<br>covered & uncovered<br>surface parking                                                                                                         |  |  |
| SECURITY      | Card key access<br>after hours; evening &<br>weekend patrol                                                                                                  |  |  |
| AMENITIES     | Updated amenity center that<br>includes a full kitchen,<br>a fully stocked micro market,<br>lounge area, conference room,<br>shuffleboard, and so much more. |  |  |