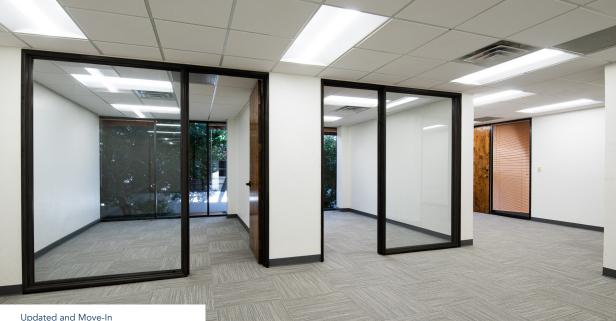

Alma School Corporate Center 1745 & 1811

Updated and Move-In Ready Spec Suites

## Property Highlights

| BUILDING SIZE | 92,377 RSF<br>Two 2-story Buildings                                                                                                                          |  |  |
|---------------|--------------------------------------------------------------------------------------------------------------------------------------------------------------|--|--|
| PARKING       | 4/1,000 SF<br>covered & uncovered<br>surface parking                                                                                                         |  |  |
| SECURITY      | Card key access<br>after hours; evening &<br>weekend patrol                                                                                                  |  |  |
| AMENITIES     | Updated amenity center that<br>includes a full kitchen,<br>a fully stocked micro market,<br>lounge area, conference room,<br>shuffleboard, and so much more. |  |  |