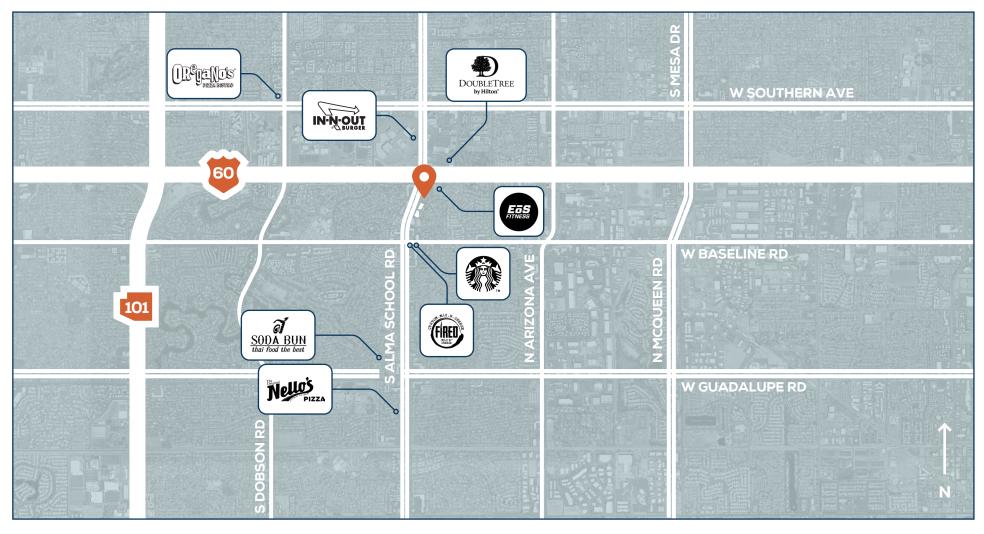

| Nhat's | HOTELS                   | Hilton Phoenix East/Mesa                                                                                                                                             | DOUBLETREE              | HUR TS                      |                                            |
|--------|--------------------------|----------------------------------------------------------------------------------------------------------------------------------------------------------------------|-------------------------|-----------------------------|--------------------------------------------|
| Vearby | <b>DINING</b><br>Soda Bu | Starbucks, Angry Crab Shack, Fired Pie,<br>Hurts Donut Company, In N Out Burger,<br>LongHorn Steakhouse, Nello's Pizza,<br>n Thai Food, T.C. Eggington's & Oregano's | by Hilton"              | SODA BUN                    | STAR ALL ALL ALL ALL ALL ALL ALL ALL ALL A |
|        | EDUCATIO                 | N Arizona State University                                                                                                                                           | U A PIZZA               | thai food the best          |                                            |
|        | FITNESS                  | EOS Fitness                                                                                                                                                          | URGANDS'<br>PREA ENSTRO | Arizona State<br>University | <b>EGS</b><br>FITNESS                      |