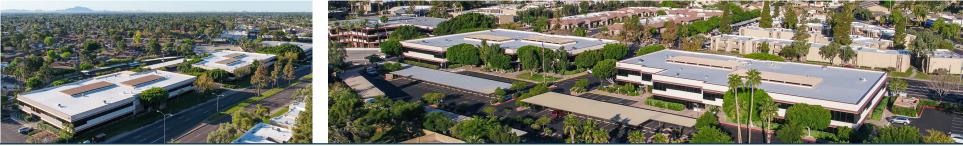

## Property Highlights

| BUILDING SIZE | 92,377 RSF<br>Two 2-story Buildings                                                                                                                          |  |  |
|---------------|--------------------------------------------------------------------------------------------------------------------------------------------------------------|--|--|
| PARKING       | 4/1,000 SF<br>covered & uncovered<br>surface parking                                                                                                         |  |  |
| SECURITY      | Card key access<br>after hours; evening &<br>weekend patrol                                                                                                  |  |  |
| AMENITIES     | Updated amenity center that<br>includes a full kitchen,<br>a fully stocked micro market,<br>lounge area, conference room,<br>shuffleboard, and so much more. |  |  |