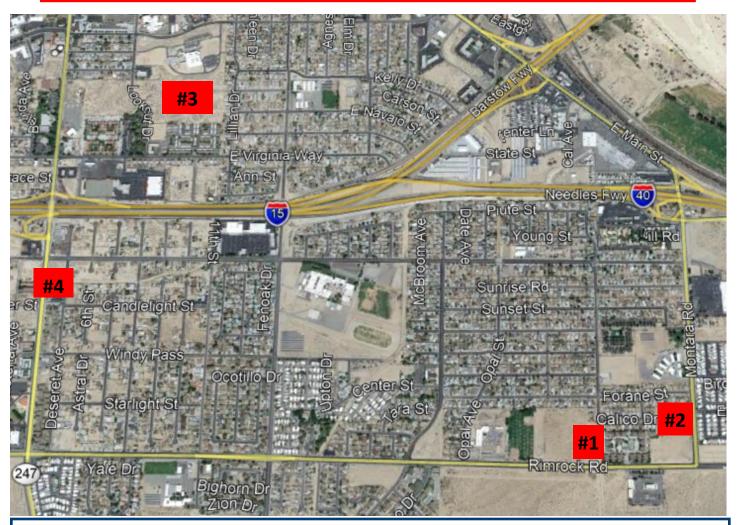

#### PORTFOLIO OF FOUR EXCELLENT APART-MENT SITES WITH SEWER/UTILITIES

\$6,259,273

BARSTOW, CA

SITE #3 (12.64 ACRES) IS IN AN OPPORTUNITY ZONE.
ALL ARE ZONED MEDIUM DENSITY (MAXIMUM 20 UNITS PER ACRE).

#1 APN 0183-601-04/05

#3 APN 0183-211-05

#2 APN 0818-941-65

#4 APN 0183-171-22

DISCLAIMER: The information presented herein has been obtained from sources believed to be reliable. It is not verified and we make no guarantee, warranty or representation about any portion of it. Any opinions or assumptions are used for example only and do not represent the current or future performance of the property. You and your advisors should consult a careful, independent investigation of the property and consult with your own professionals to determine its suitability for your needs to your satisfaction.