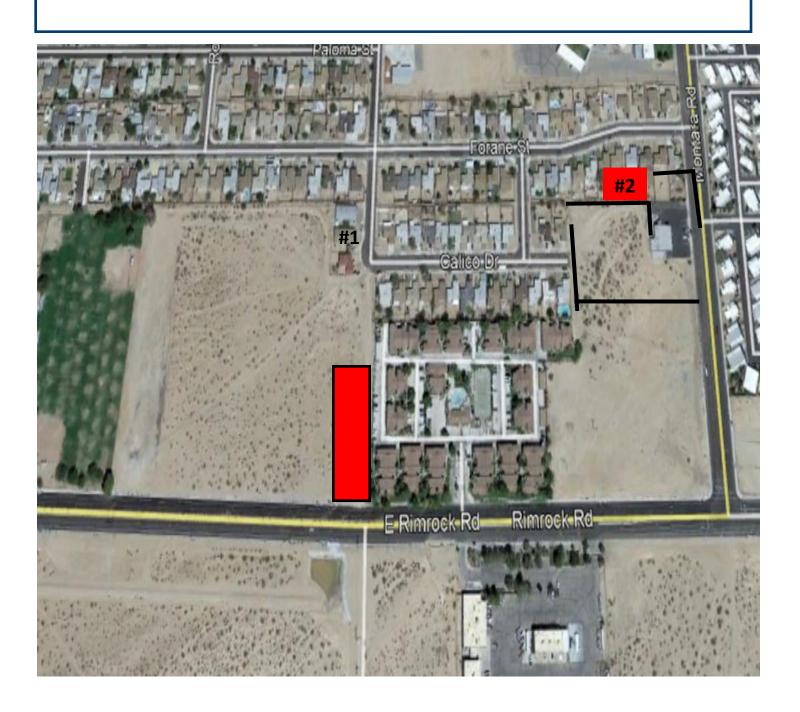

### **LOCATIONS #1 AND #2**

#1: +/- 1.96 ACRES RIMROCK ROAD WEST OF MONTARA ROAD. APN 0183-601-04/05 #2: 3.7 acres NORTH OF NWC MONTARA ROAD & RIMROCK ROAD. APN 0181-941-65

BOTH ADJACENT TO ONE OF THE NICEST APARTMENT COMPLEXES IN BARSTOW