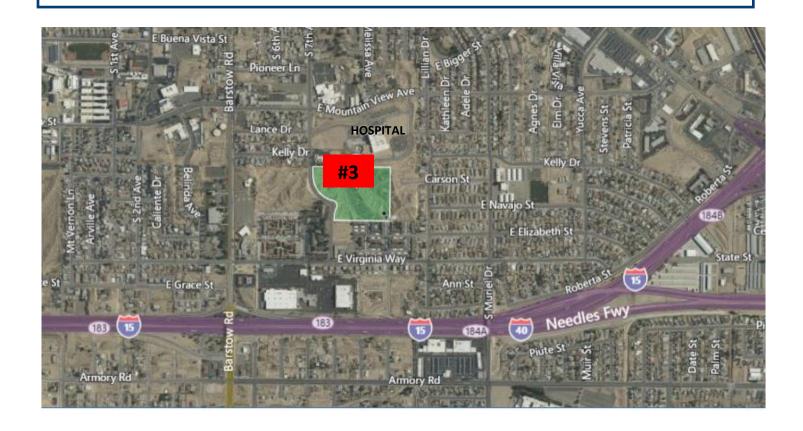

### **LOCATION #3**

12.64 ACRES ON HELEN RUNYAN DRIVE. APN 0183-211-05.

# ADJACENT TO THE FORMER BARSTOW HOSPITAL AND DOWN THE STREET FROM SEVERAL EXCELLENT APARTMENT COMPLEXES

ALTHOUGH THIS PROPERTY IS HILLY IT WOULD PROVIDE SLIGHT VIEWS THAT FEW OTHER BARSTOW SITES OFFER.