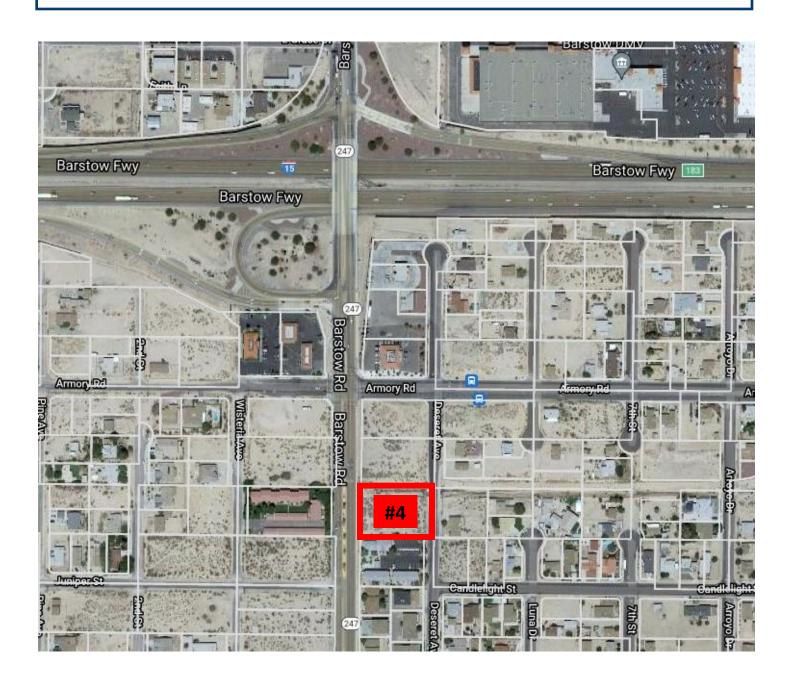

# **LOCATION #4**

# .96 acres on Barstow Road. APN 0183-171-22.

#### ADJACENT TO SEVERAL APARTMENT COMPLEXES AND FOUR-PLEXES.