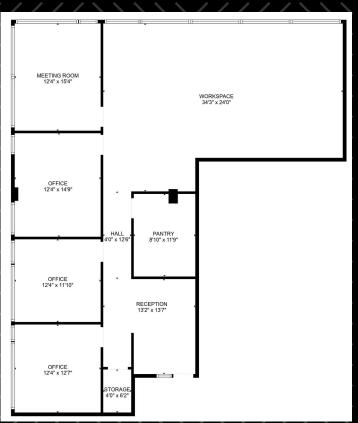

# PROPERTY DETAILS SUITE #100

#### COMPASS COMMERCIAL

- ✤ Lease Rate: Negotionable
- ✤ Lease Type: Full Service Gross
- ✤ 1,919 SF office on ground floor
- ✤ Featuring:
  - Reception area and kitchenette
  - Conference room, and bullpen
  - ADA applicable restrooms
- \* 3 office spaces
- \* 4 total parking stalls
- Current tenants in the building:
  - ZLINE, Edward Jones, Epiq Capital Group

### PROPERTY DETAILS SUITE #201

#### COMPASS COMMERCIAL

♦ Lease Rate: Negotionable

- ♦ Lease Type: Full Service Gross
- ✤ 1,945 SF office on second floor
- ✤ Featuring:

Reception area and kitchenette

Conference room, and bullpen

- ADA applicable restrooms
- ✤ 3 office spaces
- \* 4 total parking stalls