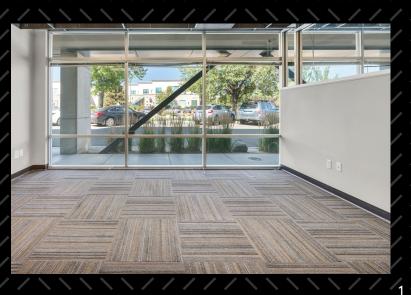

# PROPERTY DETAILS SUITE #100

#### COMPASS COMMERCIAL

- ✤ Lease Rate: Negotionable
- ✤ Lease Type: Full Service Gross
- ✤ 1,919 SF office on ground floor
- ✤ Featuring:
  - Reception area and kitchenette
  - Conference room, and bullpen
  - ADA applicable restrooms
- \* 3 office spaces
- \* 4 total parking stalls
- Current tenants in the building:
  - ZLINE, Edward Jones, Epiq Capital Group