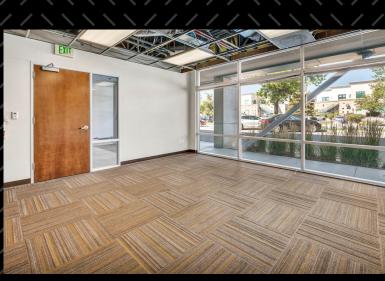

### PROPERTY DETAILS SUITE #201

#### COMPASS COMMERCIAL

♦ Lease Rate: Negotionable

- ♦ Lease Type: Full Service Gross
- ✤ 1,945 SF office on second floor
- ✤ Featuring:

Reception area and kitchenette

Conference room, and bullpen

- ADA applicable restrooms
- ✤ 3 office spaces
- \* 4 total parking stalls