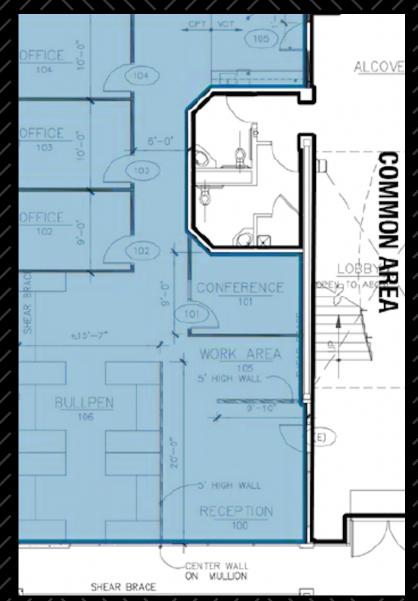

# PROPERTY DETAILS SUITE #100

#### COMPASS COMMERCIAL

- ✤ Lease Rate: Negotionable
- ✤ Lease Type: Full Service Gross
- ✤ 1,919 SF office on ground floor
- ✤ Featuring:
  - Reception area and kitchenette
  - Conference room, and bullpen
  - ADA applicable restrooms
- \* 3 office spaces
- \* 4 total parking stalls
- Current tenants in the building:
  - ZLINE, Edward Jones, Epiq Capital Group