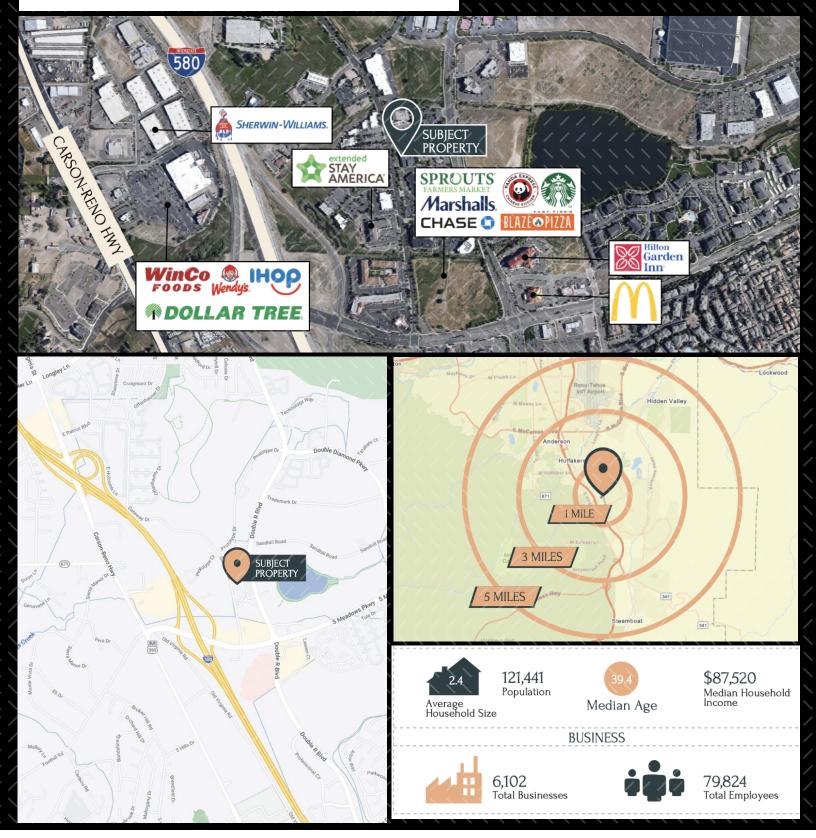

CIAL

- ✤ Lease Rate: Negotionable
- ✤ Lease Type: Full Service Gross
- ✤ 1,919 SF office on ground floor
- ✤ Featuring:
  - Reception area and kitchenette
  - Conference room, and bullpen
  - ADA applicable restrooms
- \* 3 office spaces
- \* 4 total parking stalls
- Current tenants in the building:
  - ZLINE, Edward Jones, Epiq Capital Group







### PROPERTY DETAILS SUITE #201



#### COMPASS COMMERCIAL

♦ Lease Rate: Negotionable

- ♦ Lease Type: Full Service Gross
- ✤ 1,945 SF office on second floor
- ✤ Featuring:

Reception area and kitchenette

Conference room, and bullpen

- ADA applicable restrooms
- ✤ 3 office spaces
- \* 4 total parking stalls

Current tenants in the building:

- ZLINE, Edward Jones, Epiq Capital Group









## TRADE & LOCATOR MAP

#### COMPASS COMMERCIAL





YaYa Jackoby, CCIM BS.143515 775.223.4795 YaYa@YaYaRealty.com



Rotem "Ro" Azulay, CCIM S.193012 775.525.3000 Ro@YaYaRealty.com



Louie Damonte, CCIM BS.146778 775.313.8297 Louie@YaYaRealty.com