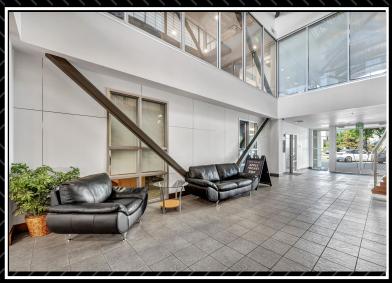

#### COMPASS COMMERCIAL

♦ Lease Rate: Negotionable

- ♦ Lease Type: Full Service Gross
- ✤ 1,945 SF office on second floor
- ✤ Featuring:

Reception area and kitchenette

Conference room, and bullpen

- ADA applicable restrooms
- ✤ 3 office spaces
- \* 4 total parking stalls

Current tenants in the building:

- ZLINE, Edward Jones, Epiq Capital Group