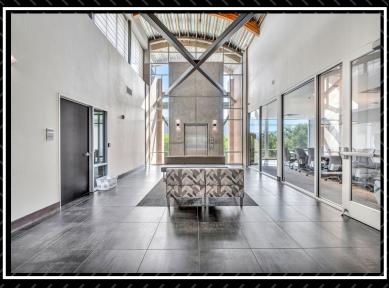

#### COMPASS COMMERCIAL

- ✤ Lease Rate: Negotionable
- ✤ Lease Type: Full Service Gross
- ✤ 1,919 SF office on ground floor
- ✤ Featuring:
  - Reception area and kitchenette
  - Conference room, and bullpen
  - ADA applicable restrooms
- \* 3 office spaces
- \* 4 total parking stalls
- Current tenants in the building:
  - ZLINE, Edward Jones, Epiq Capital Group