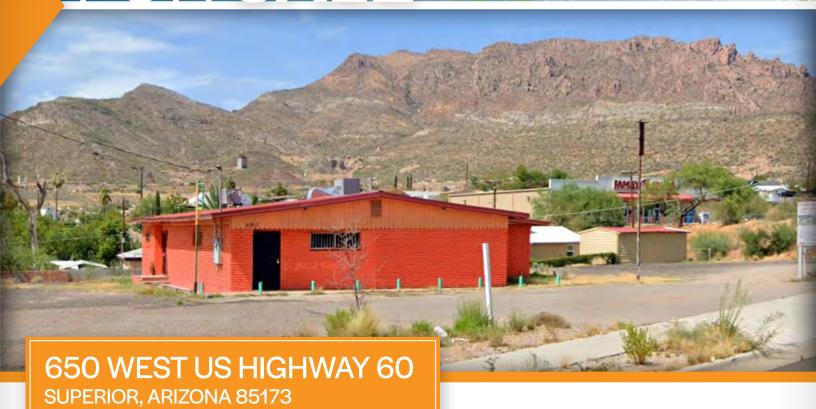

## FOR SALE

## PROPERTY **OVERVIEW**

- \$980,000 Sales Price
- 2,555 Square Foot Building (\$384/PSF)
- ±0.88 Acre Lot
- Built in 1968
- APN# 105-05-0650 (C-2 Zoning)
- APN# 105-05-0670 (Vacant Commercial Land)
- US Highway 60 Frontage
- Existing Lease Expires 2/1/2026