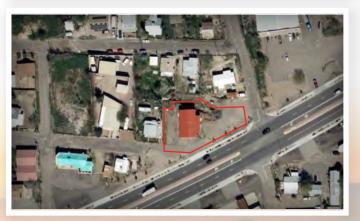

## PROPERTY **OVERVIEW**

- \$980,000 Sales Price
- 2,555 Square Foot Building (\$384/PSF)
- ±0.88 Acre Lot
- Built in 1968
- APN# 105-05-0650 (C-2 Zoning)
- APN# 105-05-0670 (Vacant Commercial Land)
- US Highway 60 Frontage
- Existing Lease Expires 2/1/2026