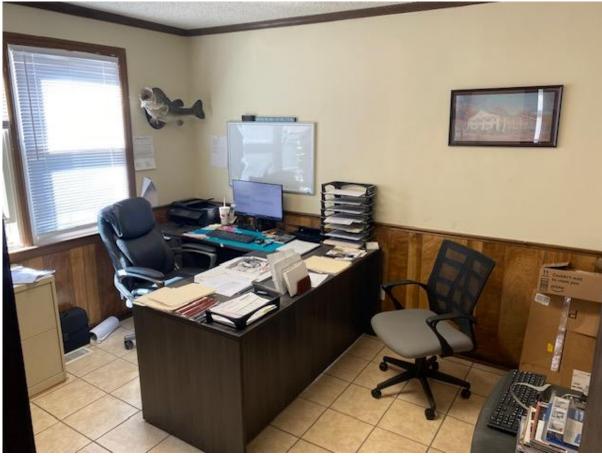

## 4,051 SF Warehouse + 3 framed out rooms/offices (middle room fully insulated)

986 sq ft office – 2 rooms for offices, a large living room, and 2 bathrooms

# 986 sq ft office – 2 offices

986 sq ft office – small break room area and two bathrooms