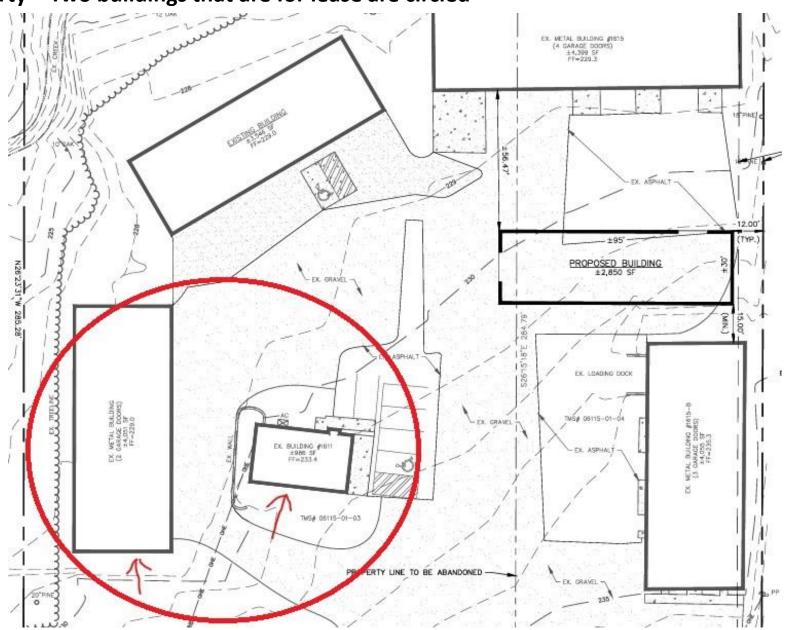

469-1455 – jcorse@hotmail.com



4,051 SF Warehouse + 3 framed out rooms/offices (middle room fully insulated)

1609 is a stand alone 2bdr/2ba house that has been used as two offices. House is 986 SF.
1611 is a 4,051 SF warehouse featuring two (2) roll up garage doors 12'x14' and one entry door.
Both house and warehouse will be leased together for a total of 5,037 SF.





# 4,051 SF Warehouse + 3 framed out rooms/offices (middle room fully insulated)





## 4,051 SF Warehouse + 3 framed out rooms/offices (middle room fully insulated)





986 sq ft office – 2 rooms for offices, a large living room, and 2 bathrooms





# 986 sq ft office – 2 offices





986 sq ft office – small break room area and two bathrooms





### Aerial of Property – Two buildings that are for lease are circled



### 1609 & 1611 St Andrews Terrace Road

Columbia, SC 29210



| UNIT          | SPACE USE                 | LEASE RATE | SIZE        | WAREHOUSE   | HOME<br>OFFICE | AVAILABILITY          |
|---------------|---------------------------|------------|-------------|-------------|----------------|-----------------------|
| 1609/<br>1611 | House<br>Office/Warehouse | \$3,200/mo | 5,037 sq ft | 4,051 sq ft | 986 sq ft      | Available March/April |

#### **UTILITIES**

| Utility | PROVIDER         | NOTES       |
|---------|------------------|-------------|
| Power   | Dominion Energy  | Tenant Pays |
| Water   | City of Columbia | Tenant Pays |

Contact Jason Corse 843-469-1455 or jcorse@hotmail.com

for more information and to setup a showing. Broker cooperation.