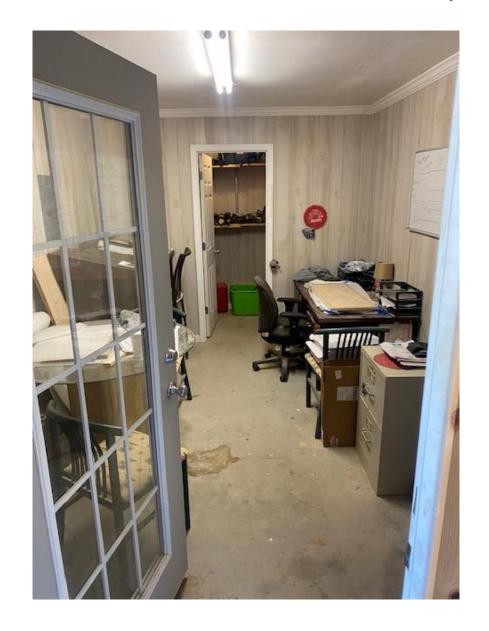

## 4,051 SF Warehouse + 3 framed out rooms/offices (middle room fully insulated)

986 sq ft office – 2 rooms for offices, a large living room, and 2 bathrooms

# 986 sq ft office – 2 offices

986 sq ft office – small break room area and two bathrooms