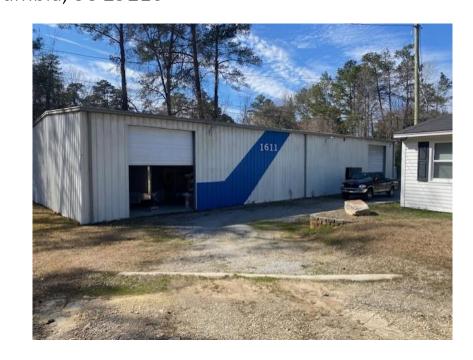

Available 5,037 Sq ft warehouse + office

Jason Corse 843-469-1455 – jcorse@hotmail.com

4,051 SF Warehouse + 3 framed out rooms/offices (middle room fully insulated)

1609 is a stand alone 2bdr/2ba house that has been used as two offices. House is 986 SF.
1611 is a 4,051 SF warehouse featuring two (2) roll up garage doors 12'x14' and one entry door.
Both house and warehouse will be leased together for a total of 5,037 SF.

# 4,051 SF Warehouse + 3 framed out rooms/offices (middle room fully insulated)