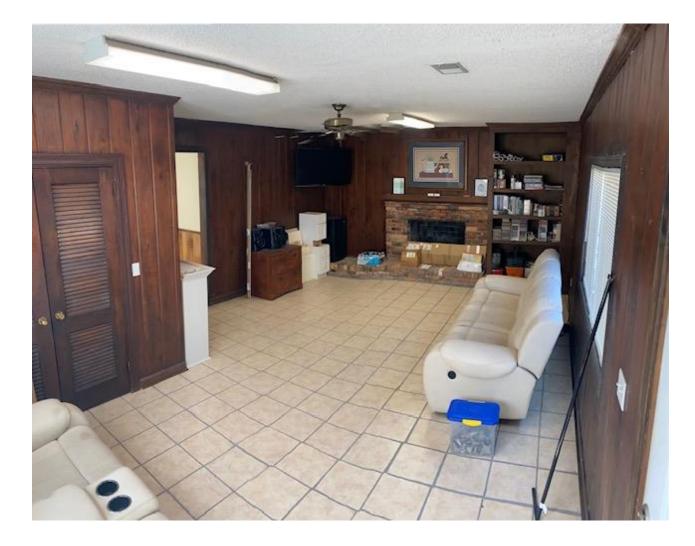

## 4,051 SF Warehouse + 3 framed out rooms/offices (middle room fully insulated)

986 sq ft office – 2 rooms for offices, a large living room, and 2 bathrooms

# 986 sq ft office – 2 offices

986 sq ft office – small break room area and two bathrooms