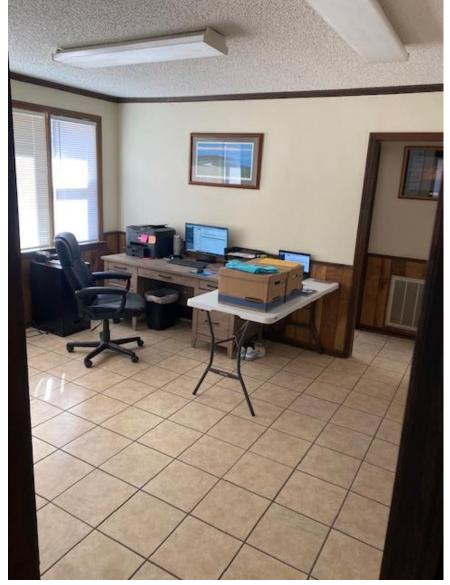

# 986 sq ft office – 2 offices

986 sq ft office – small break room area and two bathrooms