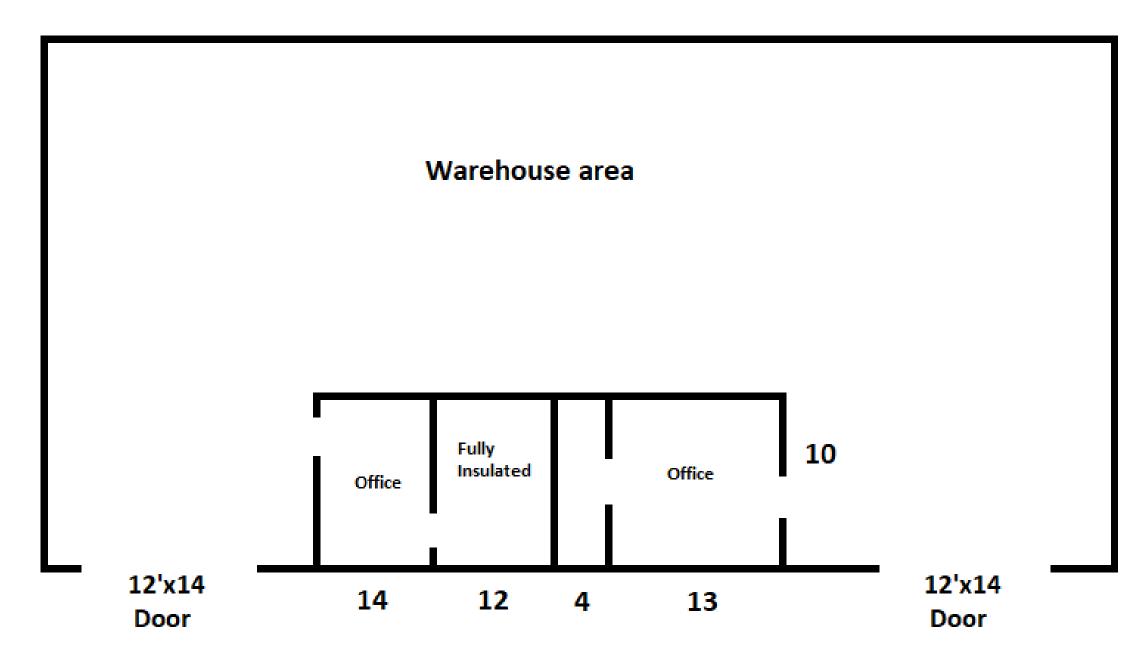

Available 5,037 Sq ft warehouse + office

Jason Corse 843-469-1455 – jcorse@hotmail.com

4,051 SF Warehouse + 3 framed out rooms/offices (middle room fully insulated)

1609 is a stand alone 2bdr/2ba house that has been used as two offices. House is 986 SF.
1611 is a 4,051 SF warehouse featuring two (2) roll up garage doors 12'x14' and one entry door.
Both house and warehouse will be leased together for a total of 5,037 SF.

# 4,051 SF Warehouse + 3 framed out rooms/offices (middle room fully insulated)

## 4,051 SF Warehouse + 3 framed out rooms/offices (middle room fully insulated)

986 sq ft office – 2 rooms for offices, a large living room, and 2 bathrooms