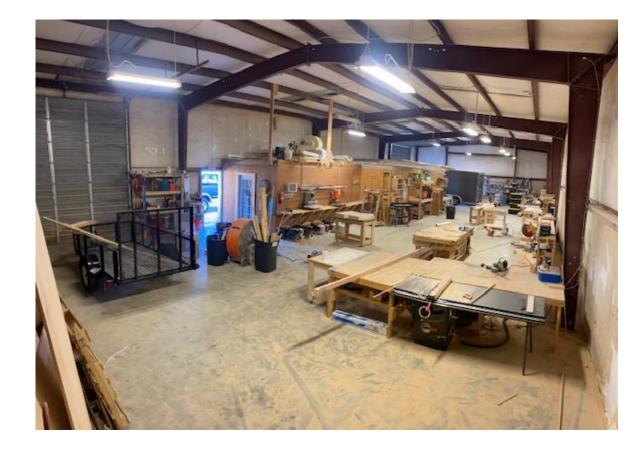

#### PROPERTY OVERVIEW

Masterline Business Park sits on 2 acres located 5 minutes from the St Andrews/I 26 exit, zoned General Commercial. The facility is comprised of four (4) well-lit metal warehouses and a stand alone home office. There are a total of five (5) Units ranging from 1,800 sq ft up to 4,900 sq ft.

Available 5,037 Sq ft warehouse + office

Jason Corse 843-469-1455 – jcorse@hotmail.com

4,051 SF Warehouse + 3 framed out rooms/offices (middle room fully insulated)

1609 is a stand alone 2bdr/2ba house that has been used as two offices. House is 986 SF.
1611 is a 4,051 SF warehouse featuring two (2) roll up garage doors 12'x14' and one entry door.
Both house and warehouse will be leased together for a total of 5,037 SF.