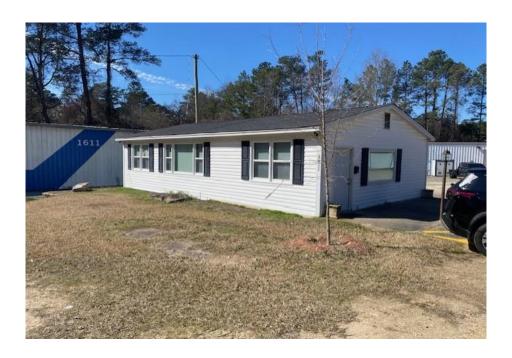

Available 5,037 Sq ft warehouse + office

Jason Corse 843-469-1455 – jcorse@hotmail.com

4,051 SF Warehouse + 3 framed out rooms/offices (middle room fully insulated)

1609 is a stand alone 2bdr/2ba house that has been used as two offices. House is 986 SF.
1611 is a 4,051 SF warehouse featuring two (2) roll up garage doors 12'x14' and one entry door.
Both house and warehouse will be leased together for a total of 5,037 SF.

## 4,051 SF Warehouse + 3 framed out rooms/offices (middle room fully insulated)

986 sq ft office – 2 rooms for offices, a large living room, and 2 bathrooms