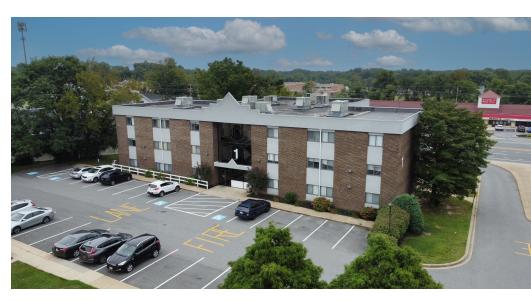

## DRUMMOND PLAZA OFFICE PARK: BUILDING 1 & BUILDING 3

1423 Capitol Trail Newark, DE 19711

### **PROPERTY DESCRIPTION**

General/medical office space for lease. The Drummond Plaza Office Park consists of three individual buildings and is located along the heavily traveled Route 2 (Kirkwood Highway) across the street from the Red Mill Shopping Center. Building #3 is fully leased by a single tenant.