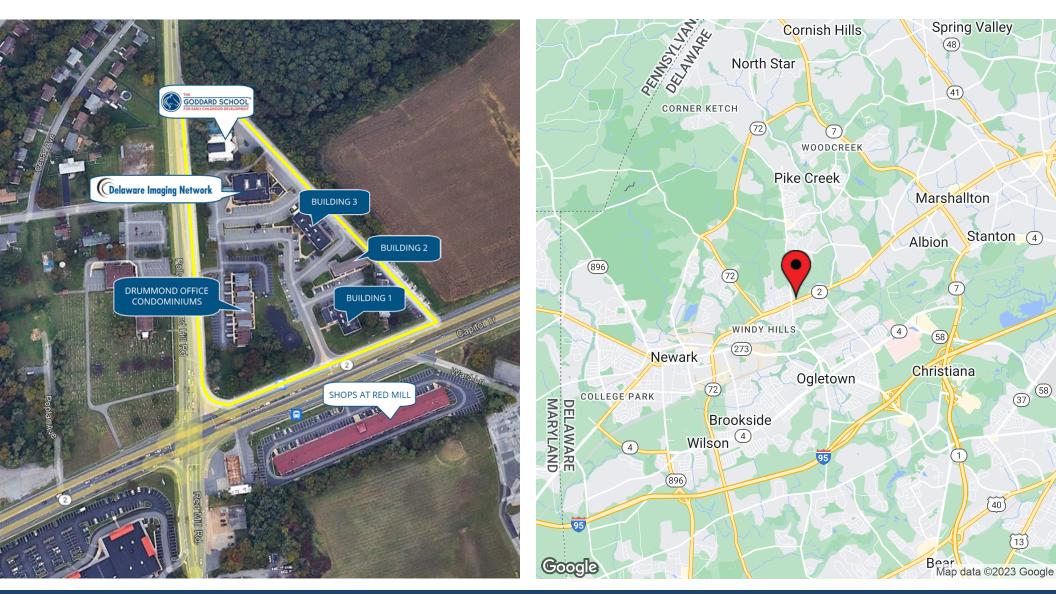

### **PROPERTY DESCRIPTION**

General/medical office space for lease. The Drummond Plaza Office Park consists of three individual buildings and is located along the heavily traveled Route 2 (Kirkwood Highway) across the street from the Red Mill Shopping Center. Building #3 is fully leased by a single tenant.