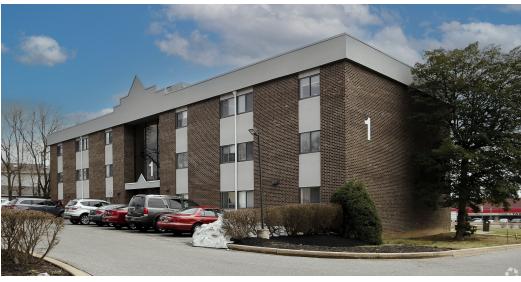

### DRUMMOND PLAZA OFFICE PARK: BUILDING 1 & BUILDING 3

1423 Capitol Trail Newark, DE 19711

### **PROPERTY DESCRIPTION**

General/medical office space for lease. The Drummond Plaza Office Park consists of three individual buildings and is located along the heavily traveled Route 2 (Kirkwood Highway) across the street from the Red Mill Shopping Center. Building #3 is fully leased by a single tenant.