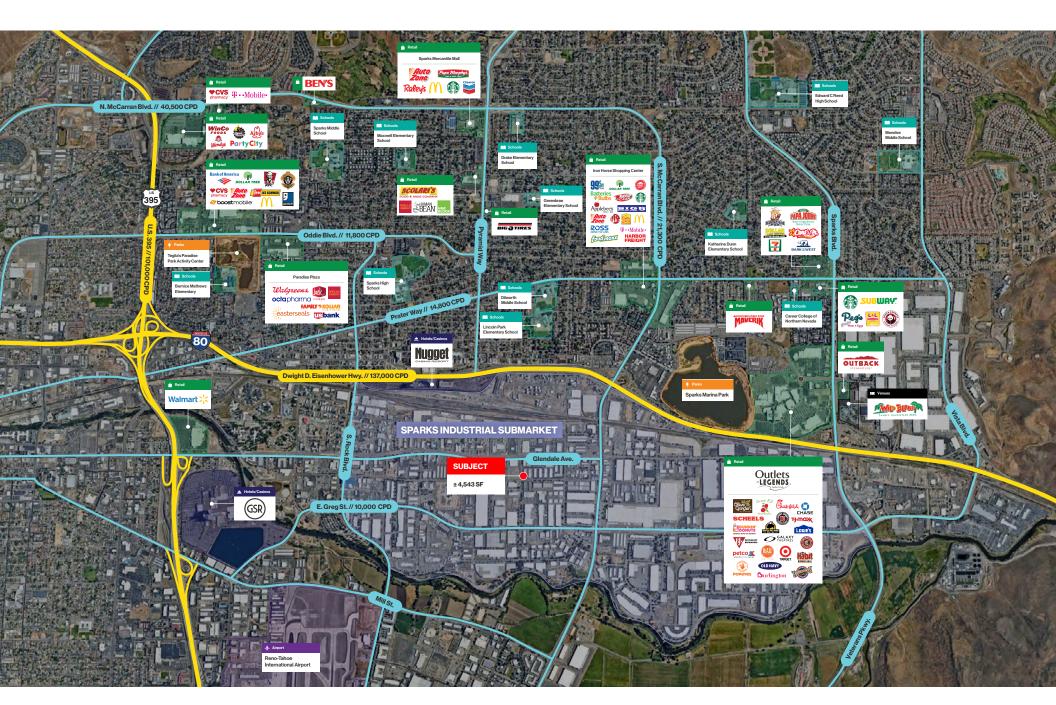

# Demographics

|                                  | 1-mile   | 3-mile   | 5-mile   |
|----------------------------------|----------|----------|----------|
| 2024<br>Population               | 5,550    | 98,766   | 226,141  |
| 2024 Average<br>Household Income | \$69,847 | \$84,615 | \$88,875 |
| 2024 Total<br>Households         | 2,984    | 39,643   | 92,945   |

L O G I C LogicCRE.com | Lease Flyer 01

Hotels / Casinos 🛧 Airports 📜 Venues