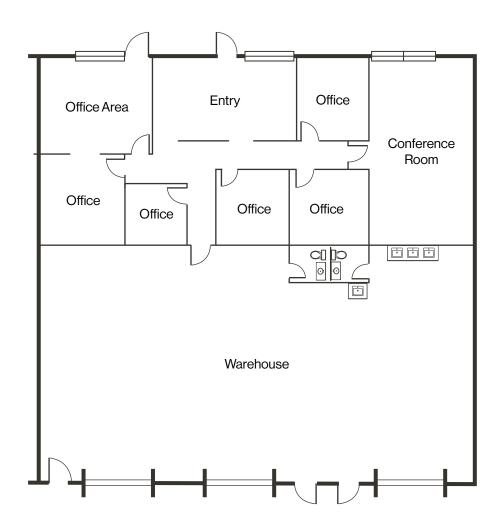

# Property Highlights

- Master lease expires August 31, 2026
- Three (3) 10' grade height roll-up doors
- LED lighting in warehouse area

- Two (2) private restrooms
- 13' clear height
- HVAC in office area, Reznor in warehouse