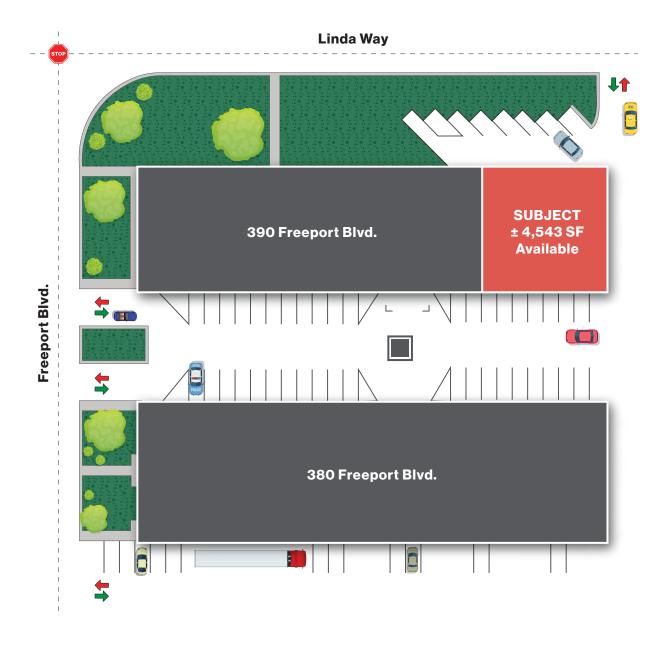

390 Freeport Blvd., Suite 15 Sparks, NV 89431

# Property Highlights

- Master lease expires August 31, 2026
- Three (3) 10' grade height roll-up doors
- LED lighting in warehouse area

- Two (2) private restrooms
- 13' clear height
- HVAC in office area, Reznor in warehouse