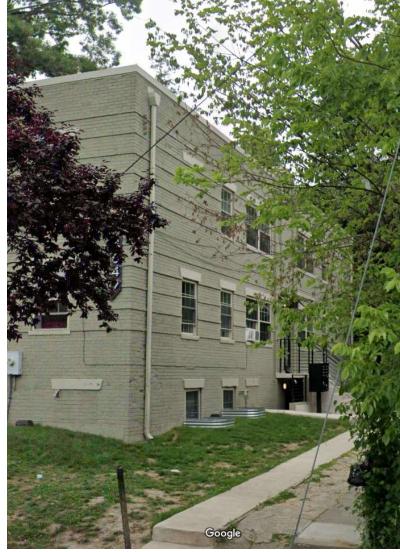

## **PROPERTY HIGHLIGHTS**

- Five units in two-story multifamily building totaling 2,520± SF
- All units are 2-bedroom 1-bathroom
- Two units are occupied
- Zoned RA-1
- 0.09± acres or 3,874± square feet of land
- Average daily traffic count of 16,357 vehicles on Southern Avenue
- Value-add opportunity