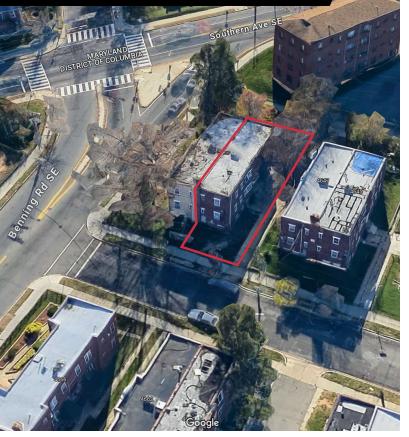

## **PROPERTY HIGHLIGHTS**

- Five units in two-story multifamily building totaling 2,520± SF
- All units are 2-bedroom 1-bathroom
- Two units are occupied
- Zoned RA-1
- 0.09± acres or 3,874± square feet of land
- Average daily traffic count of 16,357 vehicles on Southern Avenue
- Value-add opportunity