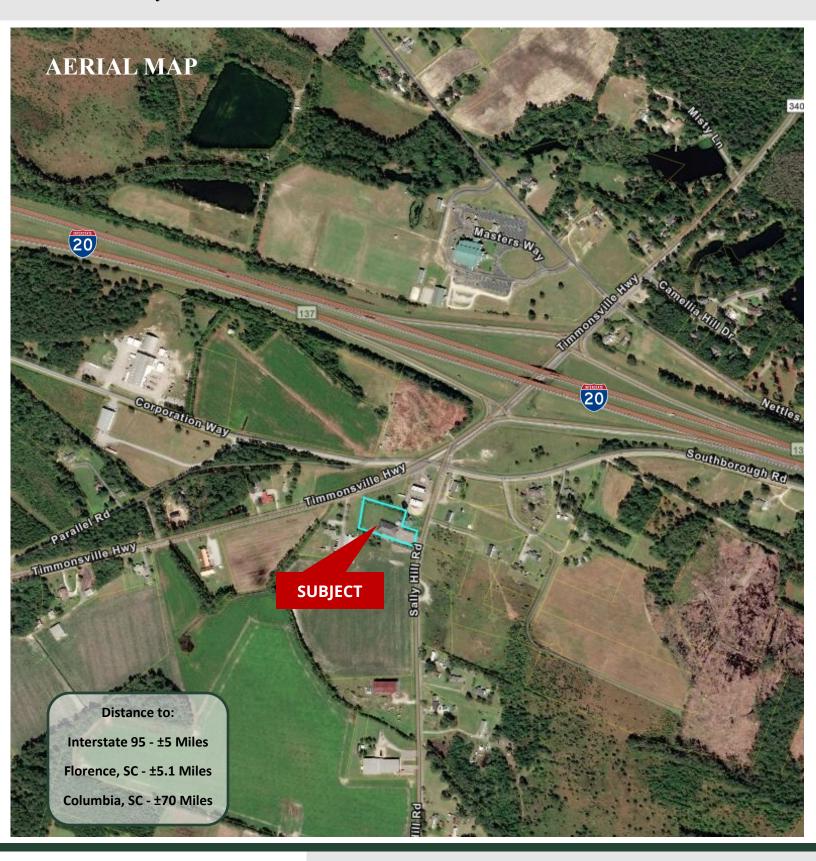

## ±3,630 Square Foot Office

±1.5 Acres Available | For Lease

Timmonsville, SC

3116 N. Sally Hill Road

### 3116 N. Sally Hill Road

TMS: 151-00-01-180

**SITE SIZE:** 

±1.5 Acres

**COUNTY:** 

Darlington

**YEAR BUILT:** 

1995