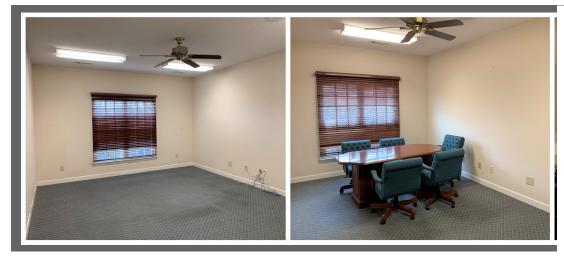

#### **PROPERTY SUMMARY:**

This ±3,360 square foot office building is located on N. Sally Hill Road in Timmonsville, SC. The interior amenities include: lobby, five private offices/conference rooms, two restrooms, large open bullpen.