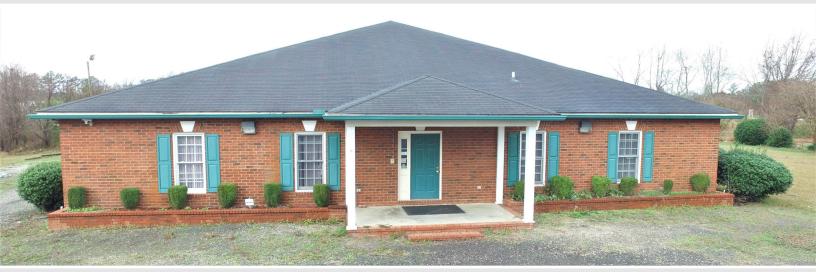

#### **PROPERTY SUMMARY:**

This ±3,360 square foot office building is located on N. Sally Hill Road in Timmonsville, SC. The interior amenities include: lobby, five private offices/conference rooms, two restrooms, large open bullpen.

#### **CONSTRUCTION:**

**Brick Exterior** 

Interior Floors: Tile, Carpet and Concrete

**ZONING:** 

Unzoned

**UTILITIES:** 

City Water

Septic