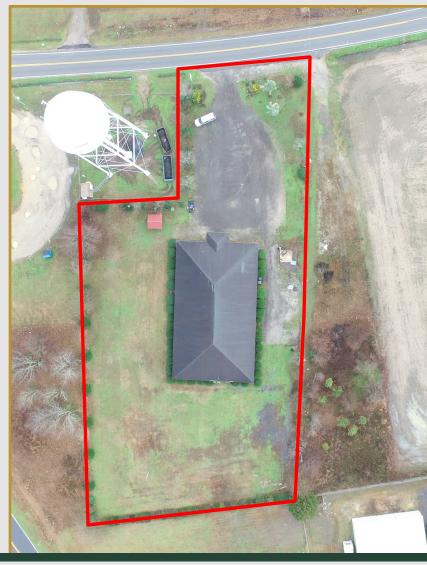

### 3116 N. Sally Hill Road

TMS: 151-00-01-180

**SITE SIZE:** 

±1.5 Acres

**COUNTY:** 

Darlington

**YEAR BUILT:** 

1995