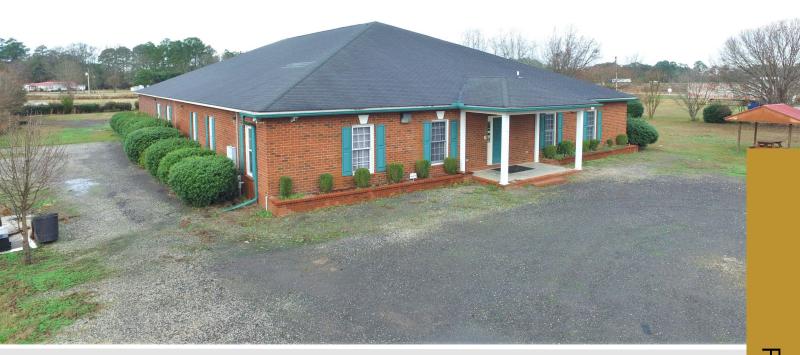

## ±3,630 Square Foot Office

±1.5 Acres Available | For Lease

Timmonsville, SC

3116 N. Sally Hill Road

#### **PROPERTY SUMMARY:**

This ±3,360 square foot office building is located on N. Sally Hill Road in Timmonsville, SC. The interior amenities include: lobby, five private offices/conference rooms, two restrooms, large open bullpen.