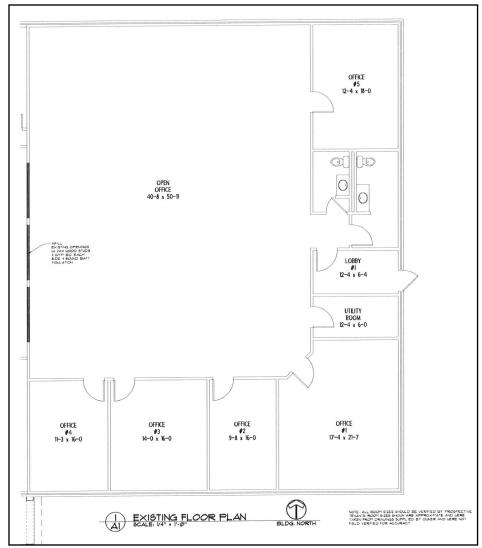

#### **PROPERTY SUMMARY:**

This ±3,360 square foot office building is located on N. Sally Hill Road in Timmonsville, SC. The interior amenities include: lobby, five private offices/conference rooms, two restrooms, large open bullpen.