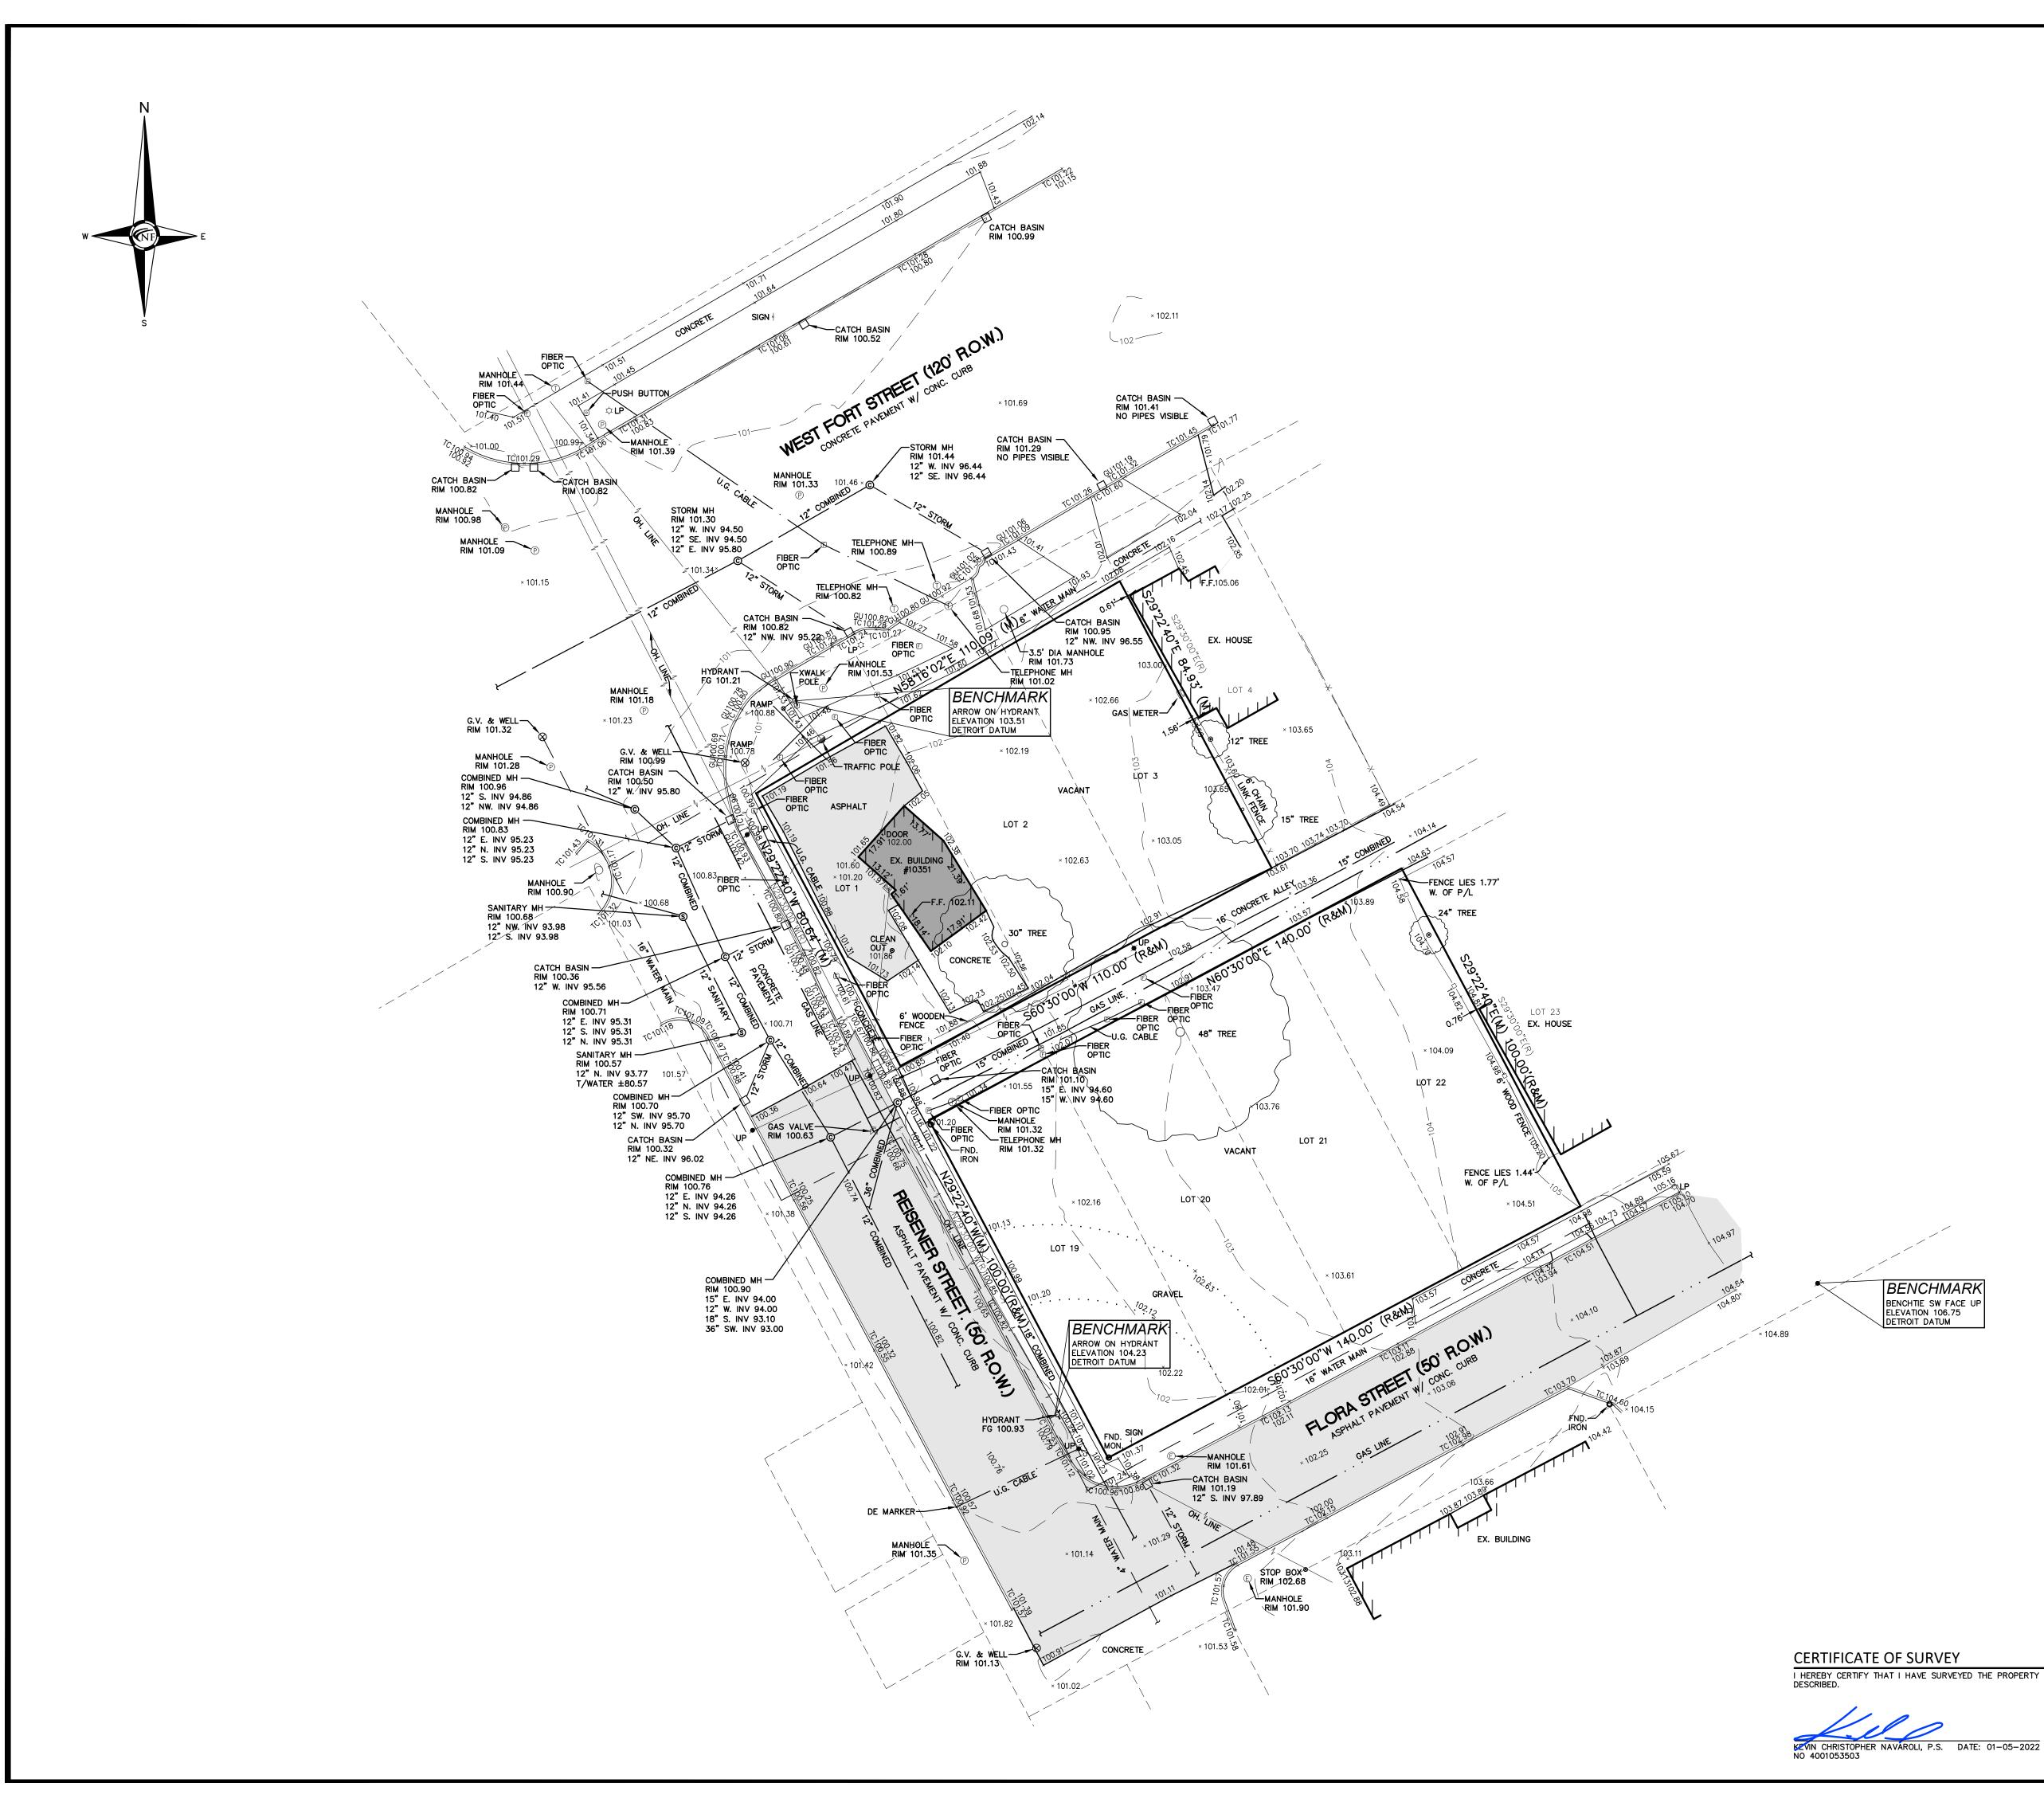

## PROJECT LOCATION

Part of P.C. 340 S. of Fort Street City of Detroit, Wayne County, Michigan

SHEET Boundary / Topographic Survey

| DATE        | ISSUED    | /REVISEI | )     |
|-------------|-----------|----------|-------|
| 00-00-00 RE | VISED PER |          |       |
|             |           |          |       |
|             |           |          |       |
|             |           |          |       |
|             |           |          |       |
|             |           |          |       |
|             |           |          |       |
|             |           |          |       |
|             |           |          |       |
|             |           |          |       |
| DRAWN I     | 3Y:       |          |       |
| D. McC      | Conkey    |          |       |
| DESIGNE     | D BY:     |          |       |
| APPROVE     | D BY:     |          |       |
|             | ley/K.N.  |          |       |
| EMAIL CO    | ONTACT:   |          |       |
| C. Find     |           |          |       |
| DATE:       |           |          |       |
| 01-05-2     | 022       |          |       |
| SCALE:      | 1" = 20'  |          |       |
| 20 10       | 0         | 10 2     | 20    |
|             |           |          |       |
| NFE JOB     | NO.       | SHEE     | T NO. |

## LEGAL DESCRIPTION

LOTS 1, 2, 3, 19, 20, 21 AND 22 OF "KAIER'S SUB" OF PART OF P.C. 340, LYING SOUTH OF FORT STREET, BETWEEN RIVER ROUGE AND GREGORY STREET, VILLAGE OF WOODMERE, (NOW CITY OF DETROIT) WAYNE COUNTY, MICHIGAN AS RECORDED IN LIBER 27 OF PLATS, PAGE 14. TAX ID NO. 20001654

CONTAINING 23,105 SQUARE FEET OR 0.530 ACRES

BASIS OF BEARING

THE BASIS OF BEARING FOR THIS SURVEY WAS ESTABLISHED BY THE EAST RIGHT OF WAY LINE OF REISENER STREET (N.29'30'00"W) AS RECORDED IN "KAIER'S SUB" OF PART OF P.C. 340, LYING SOUTH OF FORT STREET, BETWEEN RIVER ROUGE AND GREGORY STREET, VILLAGE OF WOODMERE, (NOW CITY OF DETROIT) WAYNE COUNTY, MICHIGAN AS RECORDED IN LIBER 27 OF PLATS, PAGE 14. FLOOD HAZARD NOTE

THE PROPERTY DESCRIBED ON THIS SURVEY DOES NOT LIE WITHIN A SPECIAL FLOOD HAZARD AREA AS DEFINED BY THE FEDERAL EMERGENCY MANAGEMENT AGENCY; THE PROPERTY LIES WITHIN ZONE X OF THE CURRENT AVAILABLE FLOOD INSURANCE RATE MAP IDENTIFIED AS MAP NO. 26163C0270F BEARING AN EFFECTIVE DATE OF 10/21/2021.

MISS DIG / UTILITY DISCLAIMER NOTE A MISS DIG TICKET NUMBER B13410283, PURSUANT TO MICHIGAN A MISS DIG TICKET NUMBER BI3410283, PURSUANT TO MICHIGAN PUBLIC ACT 174 WAS ENTERED FOR THE SURVEYED PROPERTY. DUE TO THE EXTENDED REPORTING PERIOD FOR UNDERGROUND FACILITY OWNERS TO PROVIDE THEIR RECORDS, THE SURVEY MAY NOT REFLECT ALL THE UTILITIES AT THE TIME THE SURVEY WAS ISSUED ON 01-05-2022. THE SURVEY ONLY REFLECTS THOSE UTILITIES WHICH COULD BE OBSERVED BY THE SURVEYOR IN THE FIELD OR AS DEPICTED BY THE UTILITY COMPANY RECORDS FURNISH PRIOR TO THE DATE THIS SUBJECT WAS ISSUED. THE CLIENT AND (OP THER TO THE DATE THIS SURVEY WAS ISSUED. THE CLIENT AND/OR THEIR AUTHORIZED AGENT SHALL VERIFY WITH THE FACILITY OWNERS AND/OR THEIR AUTHORIZED AGENTS, THE COMPLETENESS AND EXACTNESS OF THE UTILITIES LOCATION.

TOPOGRAPHIC SURVEY NOTES ALL ELEVATIONS ARE EXISTING ELEVATIONS, UNLESS OTHERWISE NOTED

UTILITY LOCATIONS WERE OBTAINED FROM MUNICIPAL OFFICIALS AND RECORDS OF UTILITY COMPANIES, AND NO GUARANTEE CAN BE MADE TO THE COMPLETENESS, OR EXACTNESS OF LOCATION. THIS SURVEY MAY NOT SHOW ALL EASEMENTS OF RECORD UNLESS AN UPDATED TITLE POLICY IS FURNISHED TO THE SURVEYOR BY THE OWNER.

| LEGEND                |                         |  |  |
|-----------------------|-------------------------|--|--|
|                       | EXISTING SANITARY SEWER |  |  |
|                       | EXISTING SAN. CLEAN OUT |  |  |
| MANHOLE CATCH BASIN   | EXISTING WATER MAIN     |  |  |
| MANHOLE CATCH BASIN   | EXISTING STORM SEWER    |  |  |
| — — — — — —           | EX. R.Y. CATCH BASIN    |  |  |
| UTILITY POLE GUY POLE | EXISTING BURIED CABLES  |  |  |
|                       | OVERHEAD LINES          |  |  |
| ж́к                   | LIGHT POLE              |  |  |
| q                     | SIGN                    |  |  |
| · · ·                 | EXISTING GAS MAIN       |  |  |

## CERTIFICATE OF SURVEY

I HEREBY CERTIFY THAT I HAVE SURVEYED THE PROPERTY HEREIN