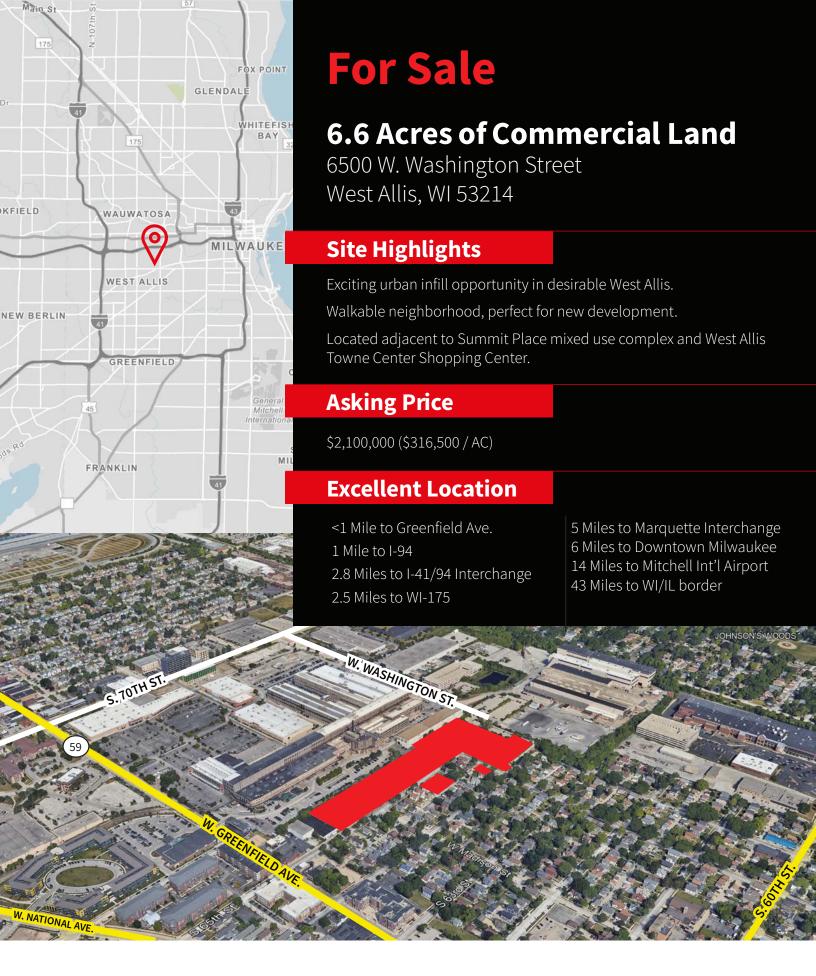

# **For Sale**

# 6.6 Acres of Commercial Land

6500 W. Washington Street West Allis, WI 53214

## Highlights

C-3, C-1, and RB zoning

Milwaukee County

Many future City initiatives planned

Portion of property located within an existing TIF district and Opportunity Zone

Surrounded by new development