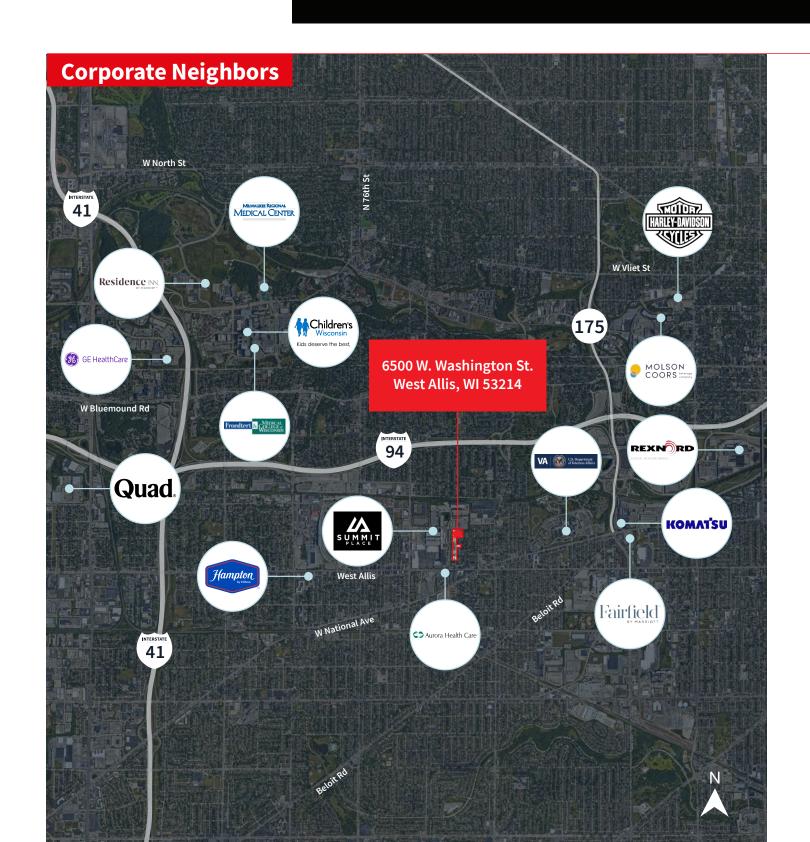

## Highlights

C-3, C-1, and RB zoning

Milwaukee County

Many future City initiatives planned

Portion of property located within an existing TIF district and Opportunity Zone

Surrounded by new development