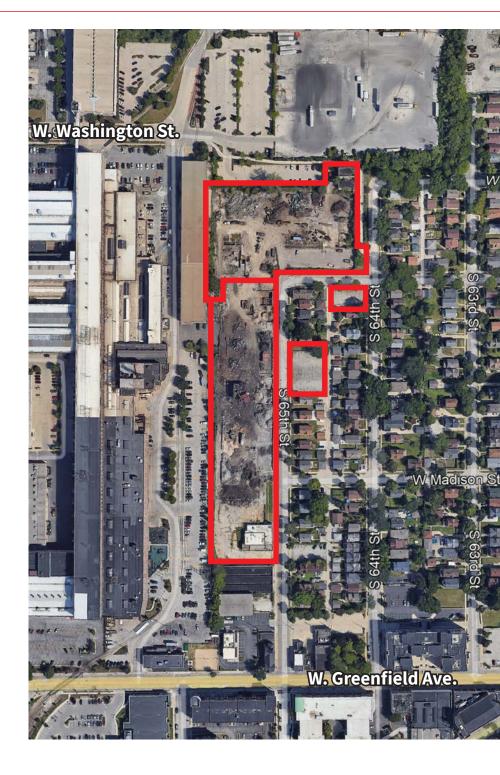

#### Parcel Breakdown

439-0001-037 2.872 Acres

439-0139-002 3.313 Acres

439-0108-001 0.31 Acres

439-0088-000 0.14 Acres

**Total Site Size** 6.635 Acres

### **Addresses**

6500 W. Washington St.

1323 S. 65th St.

1339 S. 65th St.

1365 S. 65th St.