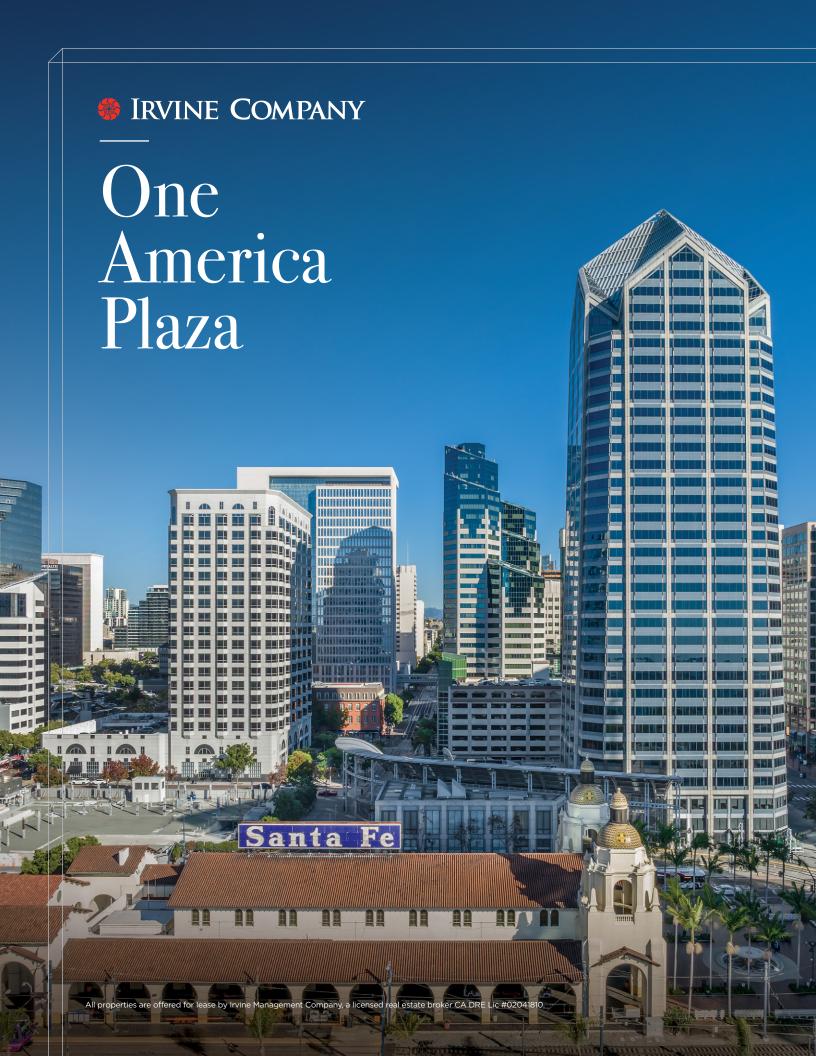

#### **ONE AMERICA PLAZA**

### The Flagship of Success

One America Plaza's iconic architecture exudes prestige even before entering its marble-wrapped four-story lobby. With a coveted location on the waterfront adjacent to Little Italy and panoramic city and waterfront views, its aesthetic and ambiance are as bold and memorable as the work your team is known for.

#### One America Plaza

#### 600 West Broadway

Height: 34 Floors

**Size:** 625,000 SF

Area: West Broadway & Kettner Boulevard