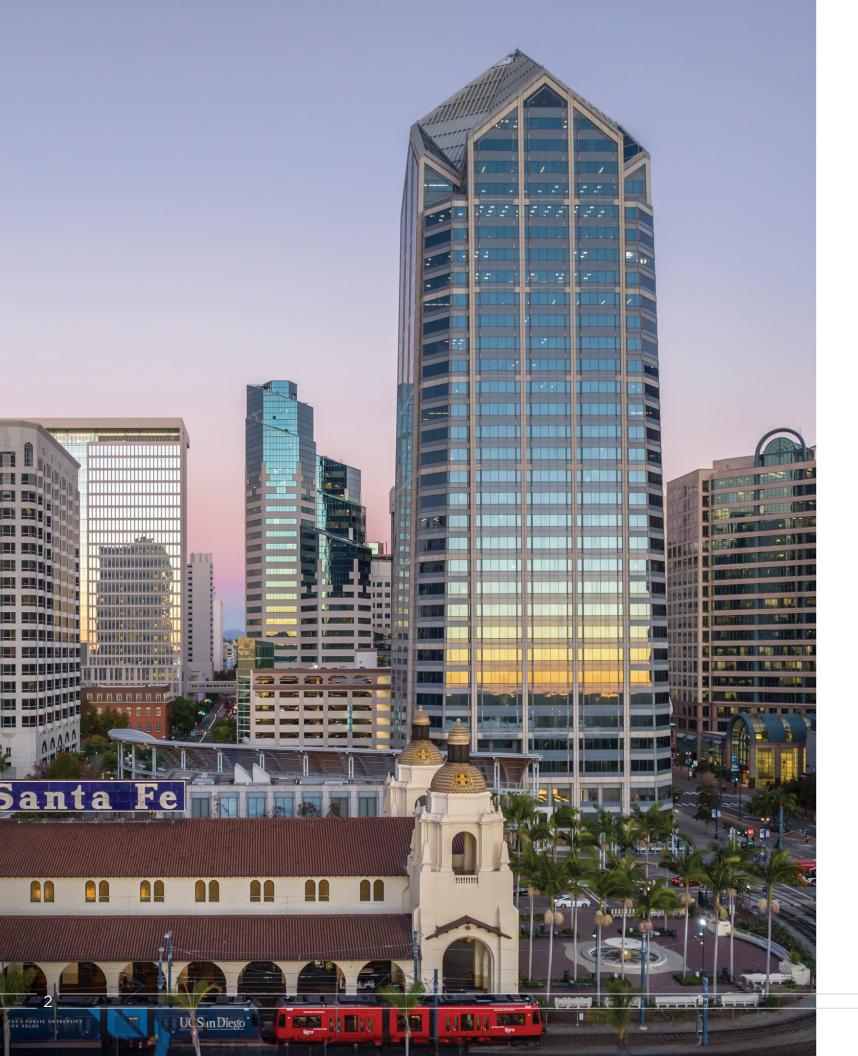

### The Flagship of Success

One America Plaza's iconic architecture exudes prestige even before entering its marble-wrapped four-story lobby. With a coveted location on the waterfront adjacent to Little Italy and panoramic city and waterfront views, its aesthetic and ambiance are as bold and memorable as the work your team is known for.

#### 600 West Broadway

Height: 34 Floors

**Size:** 625,000 SF

Area: West Broadway & Kettner Boulevard