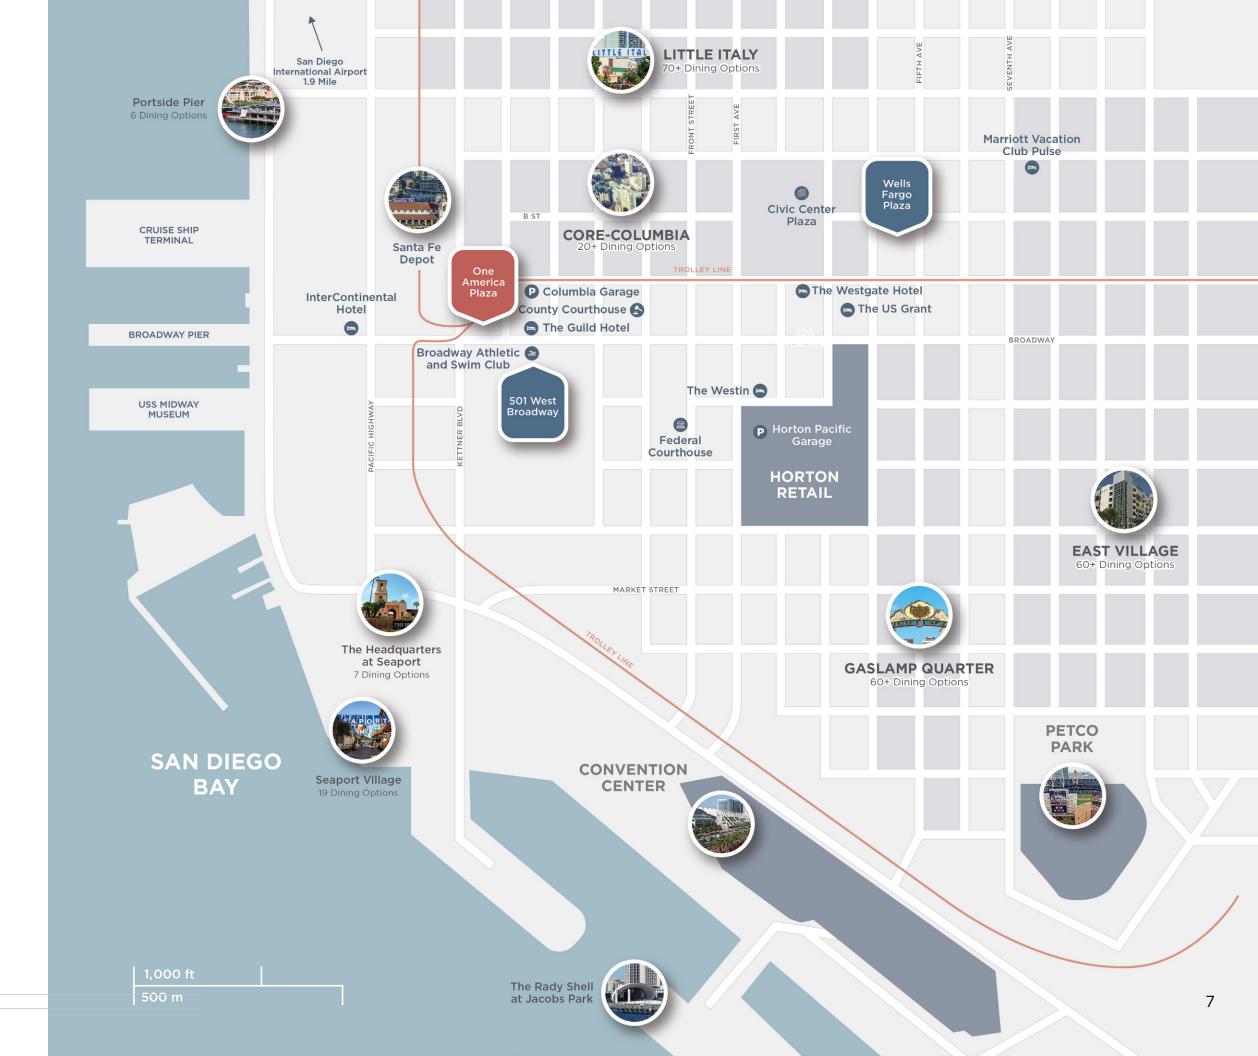

## Where Work & Life Meet

Surrounded by shopping, dining, hotels and abundant housing in the Gaslamp Quarter and the San Diego waterfront, with direct access to courthouses and municipal offices, our centrally-located workplaces make working from the office worth it.

240+

**Dining Options** 

40+

Hotels

98

Average Workplace Walk Score