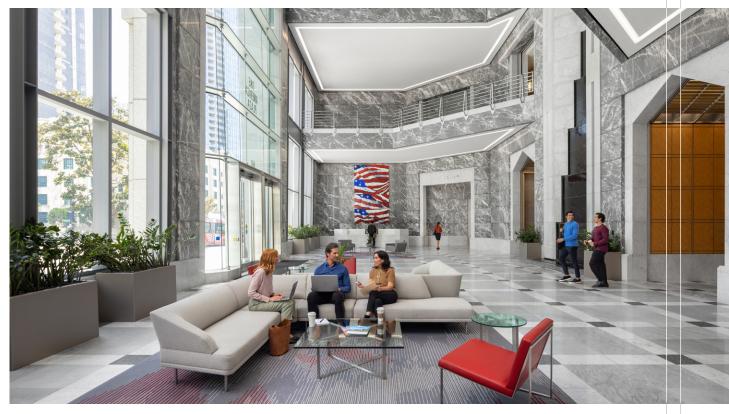

### The Flagship of Success

One America Plaza's iconic architecture exudes prestige even before entering its marble-wrapped four-story lobby. With a coveted location on the waterfront adjacent to Little Italy and panoramic city and waterfront views, its aesthetic and ambiance are as bold and memorable as the work your team is known for.

#### **Features**

- Panoramic city and waterfront views
- Stunning four-story marble lobby and indoor waterfall
- 18,000-20,000 SF floor plate
- Direct access to San Diego's main trolley station,
   Santa Fe Depot
- 2/1,000 parking ratio with dedicated, secure underground parking, EV charging stations and additional parking at the neighboring Columbia Garage