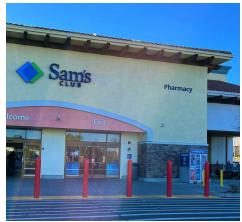

# **Property Highlights**

- Available: 26525 Golden Valley Rd -1,670 SF
- Ideal for Most Retail, Restaurant, Soft Goods, or Service-Oriented Uses
- Excellent Retail Exposure and Visibility along Golden Valley Road
- Ample Parking with Easy Ingress and Egress
- Located on the Heavily Trafficked Cross Valley Connector which Connects the I-5FWY to SR-14HWY
- The Site Boasts Strong Daytime & Residential Populations totaling Over 125,000ppl within a 3-Mile Radius
- Neighboring Tenants Include Walmart Supercenter, Sam's Club, LA Fitness, Dick's Sporting Goods, Joanne's Fabrics, Starbucks, Spectrum, Bank Of America, and many More!
- Santa Clarita Valley Ranks 4th Safest City In the Nation

# **ADDITIONAL PHOTOS**