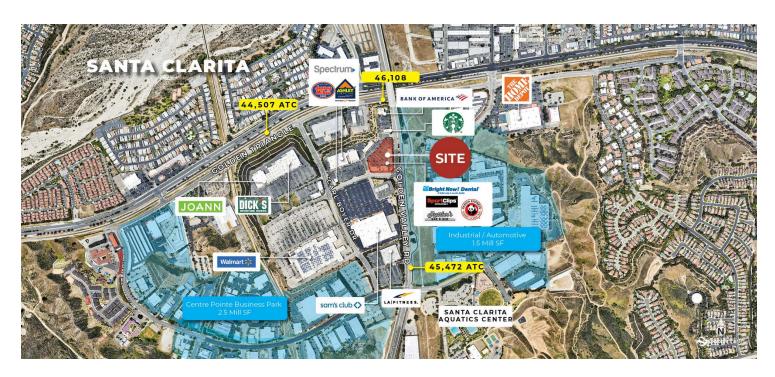

# **26525 GOLDEN VALLEY RD**SANTA CLARITA, CALIFORNIA 91350

| DEMOGRAPHICS      | 1 MILE   | 3 MILES   | 5 MILES   |
|-------------------|----------|-----------|-----------|
| Total Households  | 7,506    | 33,528    | 87,568    |
| Total Population  | 7,028    | 113,942   | 227,160   |
| Average HH Income | \$99,960 | \$108,934 | \$119,893 |

# **Property Highlights**

- Available: 26525 Golden Valley Rd -1,670 SF
- Ideal for Most Retail, Restaurant, Soft Goods, or Service-Oriented Uses
- Excellent Retail Exposure and Visibility along Golden Valley Road
- Ample Parking with Easy Ingress and Egress
- Located on the Heavily Trafficked Cross Valley Connector which Connects the I-5FWY to SR-14HWY
- The Site Boasts Strong Daytime & Residential Populations totaling Over 125,000ppl within a 3-Mile Radius
- Neighboring Tenants Include Walmart Supercenter, Sam's Club, LA Fitness, Dick's Sporting Goods, Joanne's Fabrics, Starbucks, Spectrum, Bank Of America, and many More!
- Santa Clarita Valley Ranks 4th Safest City In the Nation