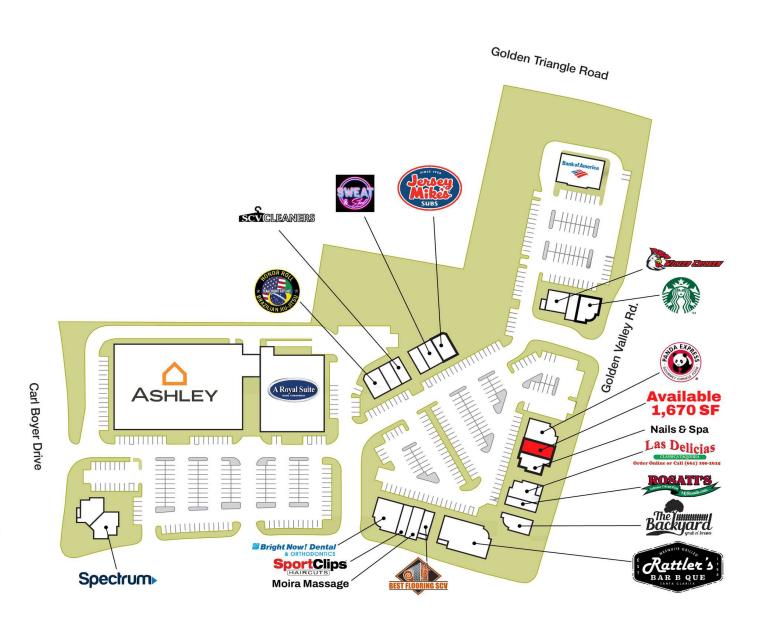

# **Property Highlights**

- Available: 26525 Golden Valley Rd -1,670 SF
- Ideal for Most Retail, Restaurant, Soft Goods, or Service-Oriented Uses
- Excellent Retail Exposure and Visibility along Golden Valley Road
- Ample Parking with Easy Ingress and Egress
- Located on the Heavily Trafficked Cross Valley Connector which Connects the I-5FWY to SR-14HWY
- The Site Boasts Strong Daytime & Residential Populations totaling Over 125,000ppl within a 3-Mile Radius
- Neighboring Tenants Include Walmart Supercenter, Sam's Club, LA Fitness, Dick's Sporting Goods, Joanne's Fabrics, Starbucks, Spectrum, Bank Of America, and many More!
- Santa Clarita Valley Ranks 4th Safest City In the Nation