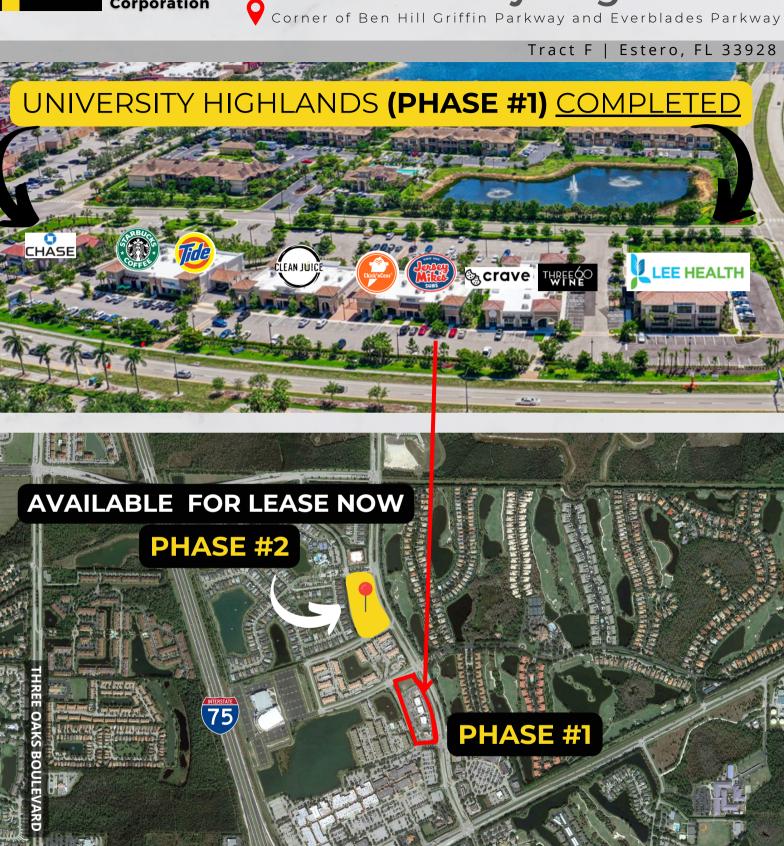

# University Highlands Tract F | Estero, FL 33928

Ocrner of Ben Hill Griffin Parkway and Everblades Parkway

CONTACT (239) 261-3400 x 111

Rob Carroll, ext. 111, rob@ipcnaples.com

Investment Properties Corporation of Naples 3838 Tamiami Trail North Suite 402 Naples Florida 34103-3586 Tel: 239-261-3400 Fax: 249-261-7579 www.ipcnaples.com

Tract F | Estero, FL 33928

Corner of Ben Hill Griffin Parkway and Everblades Parkway

Tract F | Estero, FL 33928

| DEMOPGRAPHICS<br>(2023)         | 1 MILE                                                    | 3 MILES   | 5 MILES   |
|---------------------------------|-----------------------------------------------------------|-----------|-----------|
| Est. Population                 | 4,283                                                     | 41,631    | 81,799    |
| Est. Median Household<br>Income | \$86,597                                                  | \$91,458  | \$85,199  |
| Est. Avg. Household<br>Income   | \$114,938                                                 | \$129,023 | \$122,415 |
| Avg. Traffic Count              | 34,936 along Ben Hill Griffin Parkway & 98,174 along I-75 |           |           |