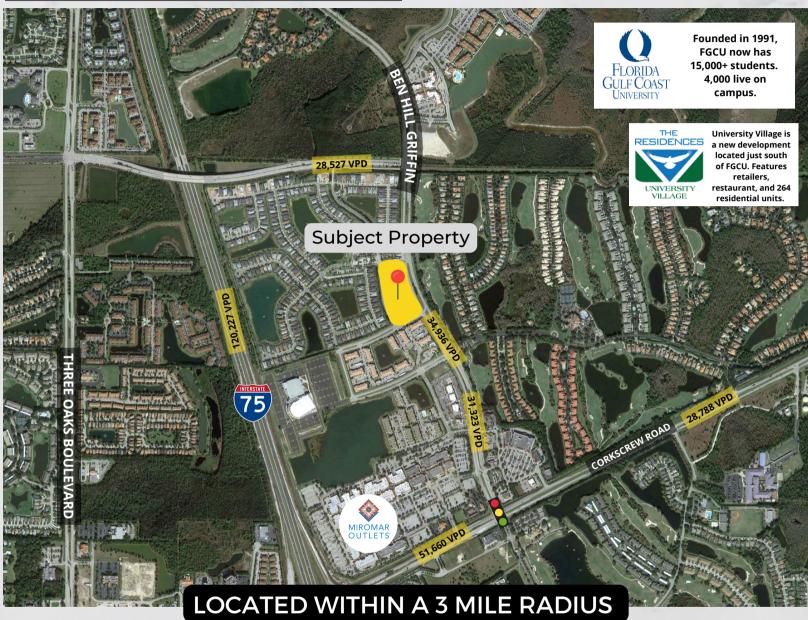

Tract F | Estero, FL 33928

Corner of Ben Hill Griffin Parkway and Everblades Parkway

Tract F | Estero, FL 33928

| DEMOPGRAPHICS<br>(2023)         | 1 MILE                                                    | 3 MILES   | 5 MILES   |
|---------------------------------|-----------------------------------------------------------|-----------|-----------|
| Est. Population                 | 4,283                                                     | 41,631    | 81,799    |
| Est. Median Household<br>Income | \$86,597                                                  | \$91,458  | \$85,199  |
| Est. Avg. Household<br>Income   | \$114,938                                                 | \$129,023 | \$122,415 |
| Avg. Traffic Count              | 34,936 along Ben Hill Griffin Parkway & 98,174 along I-75 |           |           |

#### LOCATION HIGHLIGHTS

PRINGS Approx. 203 apartments