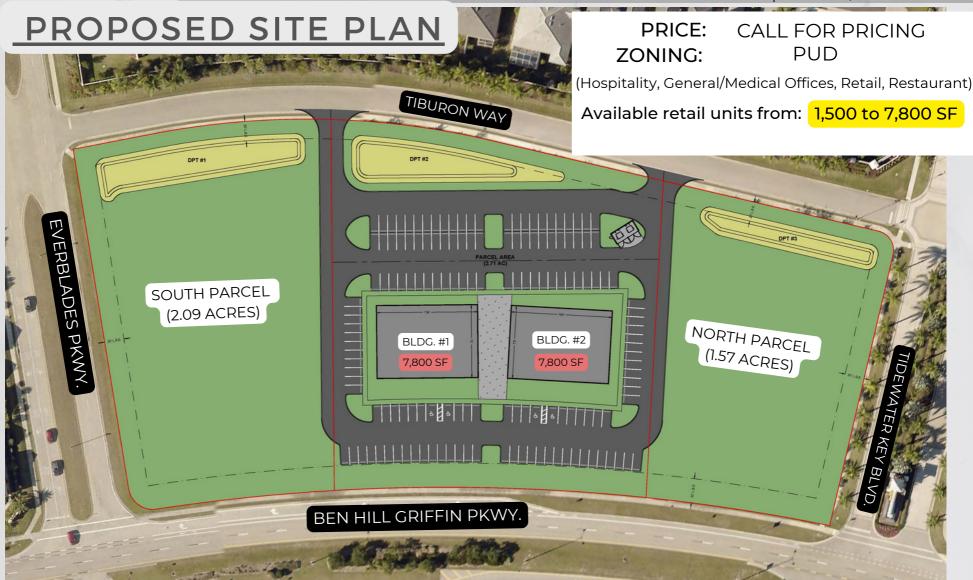

# University Highlands Tract F | Estero, FL 33928

Ocrner of Ben Hill Griffin Parkway and Everblades Parkway

CONTACT (239) 261-3400 x 111

Rob Carroll, ext. 111, rob@ipcnaples.com

Investment Properties Corporation of Naples 3838 Tamiami Trail North Suite 402 Naples Florida 34103-3586 Tel: 239-261-3400 Fax: 249-261-7579 www.ipcnaples.com

Tract F | Estero, FL 33928

Corner of Ben Hill Griffin Parkway and Everblades Parkway

Tract F | Estero, FL 33928

| DEMOPGRAPHICS<br>(2023)         | 1 MILE                                                    | 3 MILES   | 5 MILES   |
|---------------------------------|-----------------------------------------------------------|-----------|-----------|
| Est. Population                 | 4,283                                                     | 41,631    | 81,799    |
| Est. Median Household<br>Income | \$86,597                                                  | \$91,458  | \$85,199  |
| Est. Avg. Household<br>Income   | \$114,938                                                 | \$129,023 | \$122,415 |
| Avg. Traffic Count              | 34,936 along Ben Hill Griffin Parkway & 98,174 along I-75 |           |           |