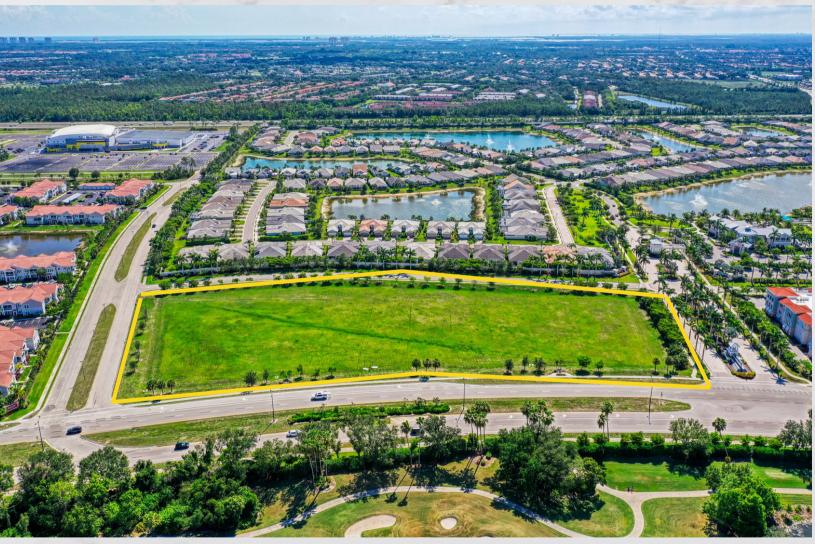

Tract F | Estero, FL 33928

Corner of Ben Hill Griffin Parkway and Everblades Parkway

Tract F | Estero, FL 33928

| DEMOPGRAPHICS<br>(2023)         | 1 MILE                                                    | 3 MILES   | 5 MILES   |
|---------------------------------|-----------------------------------------------------------|-----------|-----------|
| Est. Population                 | 4,283                                                     | 41,631    | 81,799    |
| Est. Median Household<br>Income | \$86,597                                                  | \$91,458  | \$85,199  |
| Est. Avg. Household<br>Income   | \$114,938                                                 | \$129,023 | \$122,415 |
| Avg. Traffic Count              | 34,936 along Ben Hill Griffin Parkway & 98,174 along I-75 |           |           |

Corner of Ben Hill Griffin Parkway and Everblades Parkway

Tract F | Estero, FL 33928