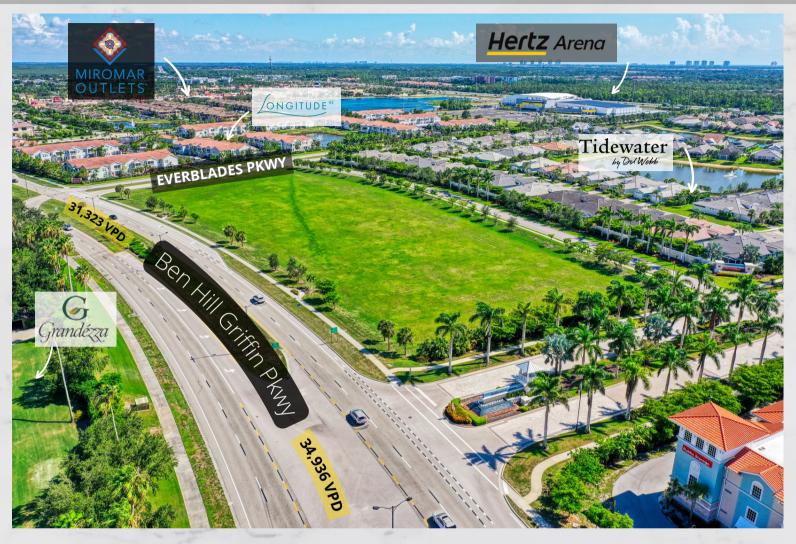

Tract F | Estero, FL 33928

Corner of Ben Hill Griffin Parkway and Everblades Parkway

Tract F | Estero, FL 33928

| DEMOPGRAPHICS<br>(2023)         | 1 MILE                                                    | 3 MILES   | 5 MILES   |
|---------------------------------|-----------------------------------------------------------|-----------|-----------|
| Est. Population                 | 4,283                                                     | 41,631    | 81,799    |
| Est. Median Household<br>Income | \$86,597                                                  | \$91,458  | \$85,199  |
| Est. Avg. Household<br>Income   | \$114,938                                                 | \$129,023 | \$122,415 |
| Avg. Traffic Count              | 34,936 along Ben Hill Griffin Parkway & 98,174 along I-75 |           |           |

#### LOCATION HIGHLIGHTS

PRINGS Approx. 203 apartments

#### Approx. 420

Approx. 450+

off-campus

apartments

#### **Hertz** Arena

170K+ SF arena Holds 8.5K people for sports, concerts, events

**Apartments** 

+ over 10,000 new homes under construction off Corkscrew Rd.