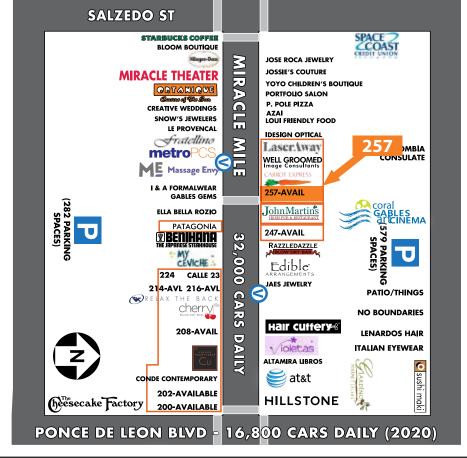

### 257 MIRACLE MILE

**AREA MAP** 

#### 1,624 SF GROUND FLOOR SPACE WITH 645 SF MEZZANINE

- 2,269 square feet of space with 18'-6" of frontage on highly trafficked Miracle Mile
- A preferred destination for professionals, offering restaurants such as Hillstone, Seasons 52, DOC B's, Ortanique on the Mile, and Morton's are just steps away
- Ample metered, valet, and garage parking available
- Adjacent and within walking distance to top hotels, restaurants, retail and a large affluent residential population
- Over 380,000 professionals commuting daily to the City Beautiful
- A major commercial hub, Coral Gables has 10.8 million square feet of office space and more than 1600 hotel rooms
- \$1+ billion in annual retail expenditures in the Mile's 33134 zip code
- 3+ million tourists strolling along Miracle Mile and its surroundings annually