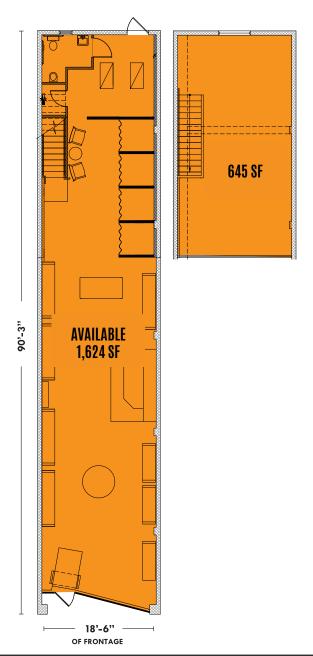

### **257 MIRACLE MILE**

Miracle Mile

FLOOR PLAN

#### 1,624 SF GROUND FLOOR SPACE WITH 645 SF MEZZANINE

- 2,269 square feet of space with 18'-6" of frontage on highly trafficked Miracle Mile
- A preferred destination for professionals, offering restaurants such as Hillstone, Seasons 52, DOC B's, Ortanique on the Mile, and Morton's are just steps away
- Ample metered, valet, and garage parking available
- Adjacent and within walking distance to top hotels, restaurants, retail and a large affluent residential population
- Over 380,000 professionals commuting daily to the City Beautiful
- A major commercial hub, Coral Gables has 10.8 million square feet of office space and more than 1600 hotel rooms
- \$1+ billion in annual retail expenditures in the Mile's 33134 zip code
- 3+ million tourists strolling along Miracle Mile and its surroundings annually