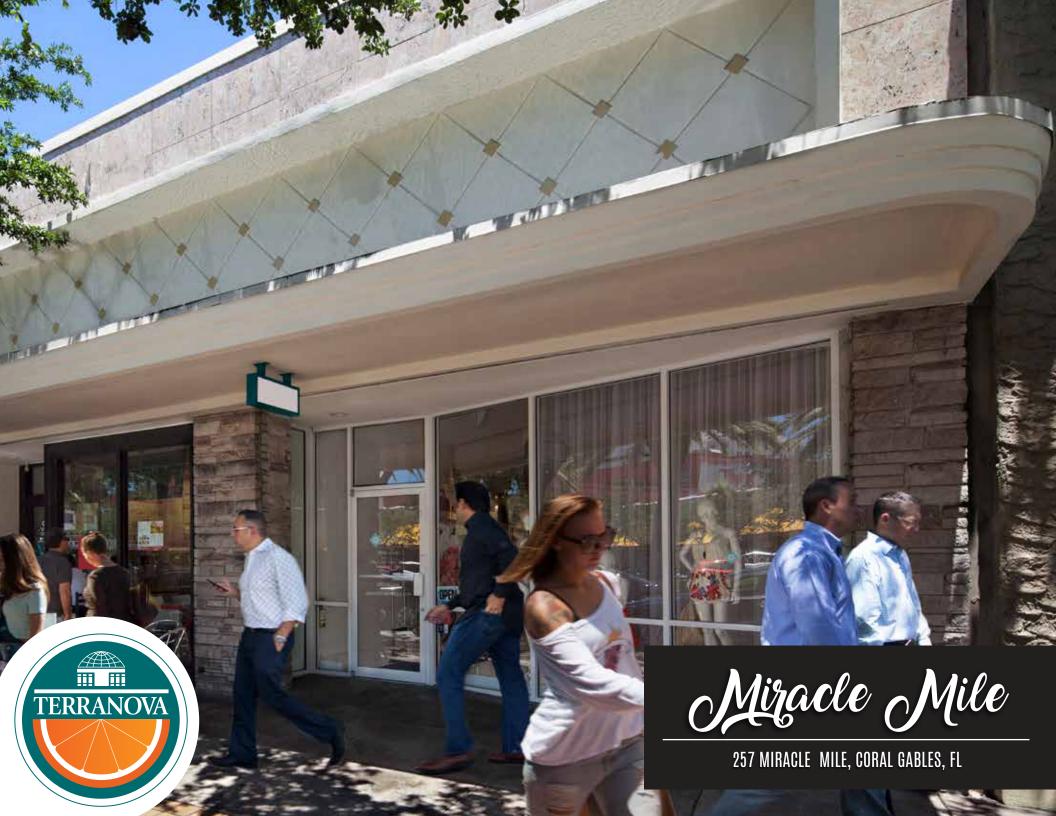

## **257 MIRACLE MILE**

# Miracle Mile

#### 1,624 SF GROUND FLOOR SPACE WITH 645 SF MEZZANINE

- 2,269 square feet of space with 18'-6" of frontage on highly trafficked Miracle Mile
- A preferred destination for professionals, offering restaurants such as Hillstone, Seasons 52, DOC B's, Ortanique on the Mile, and Morton's are just steps away
- Ample metered, valet, and garage parking available
- Adjacent and within walking distance to top hotels, restaurants, retail and a large affluent residential population
- Over 380,000 professionals commuting daily to the City Beautiful
- A major commercial hub, Coral Gables has 10.8 million square feet of office space and more than 1600 hotel rooms
- \$1+ billion in annual retail expenditures in the Mile's 33134 zip code
- 3+ million tourists strolling along Miracle Mile and its surroundings annually