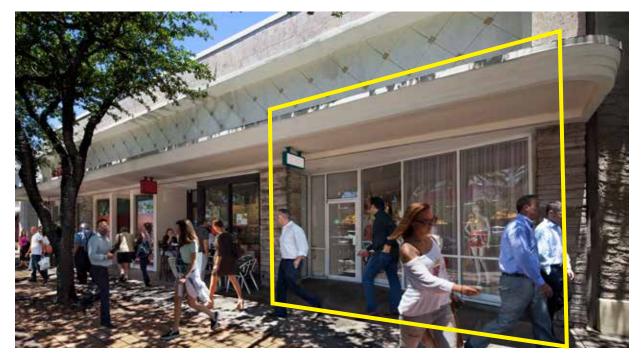

## **257 MIRACLE MILE**

#### 1,624 SF GROUND FLOOR SPACE WITH 645 SF MEZZANINE

- 2,269 square feet of space with 18'-6" of frontage on highly trafficked Miracle Mile
- A preferred destination for professionals, offering restaurants such as Hillstone, Seasons 52, DOC B's, Ortanique on the Mile, and Morton's are just steps away
- Ample metered, valet, and garage parking available
- Adjacent and within walking distance to top hotels, restaurants, retail and a large affluent residential population
- Over 380,000 professionals commuting daily to the City Beautiful
- A major commercial hub, Coral Gables has 10.8 million square feet of office space and more than 1600 hotel rooms
- \$1+ billion in annual retail expenditures in the Mile's 33134 zip code
- 3+ million tourists strolling along Miracle Mile and its surroundings annually