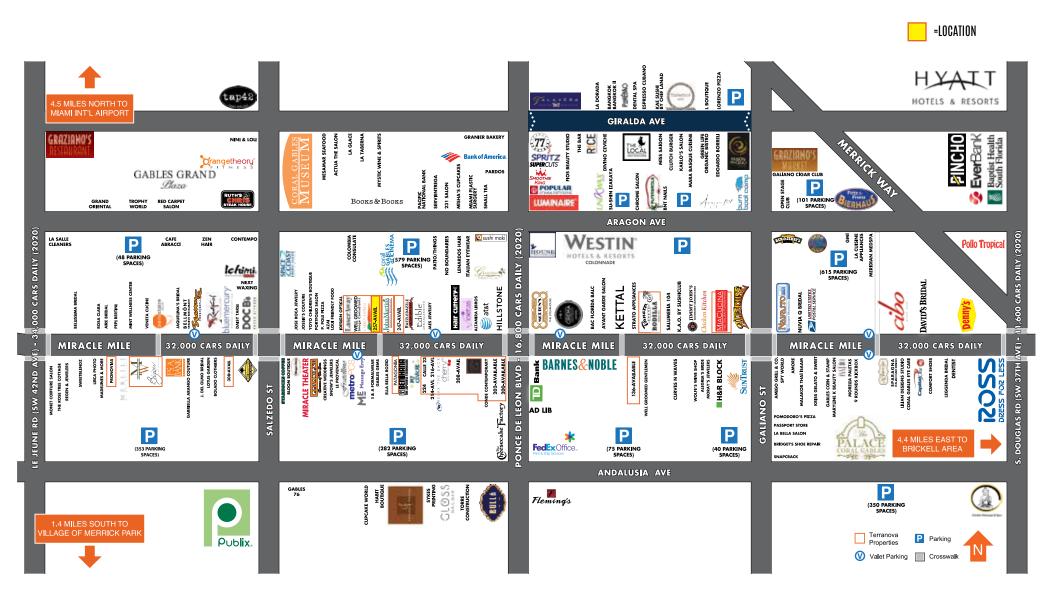

### 257 MIRACLE MILE

**AREA MAP** 

#### 1,624 SF GROUND FLOOR SPACE WITH 645 SF MEZZANINE

- 2,269 square feet of space with 18'-6" of frontage on highly trafficked Miracle Mile
- A preferred destination for professionals, offering restaurants such as Hillstone, Seasons 52, DOC B's, Ortanique on the Mile, and Morton's are just steps away
- Ample metered, valet, and garage parking available
- Adjacent and within walking distance to top hotels, restaurants, retail and a large affluent residential population
- Over 380,000 professionals commuting daily to the City Beautiful
- A major commercial hub, Coral Gables has 10.8 million square feet of office space and more than 1600 hotel rooms
- \$1+ billion in annual retail expenditures in the Mile's 33134 zip code
- 3+ million tourists strolling along Miracle Mile and its surroundings annually