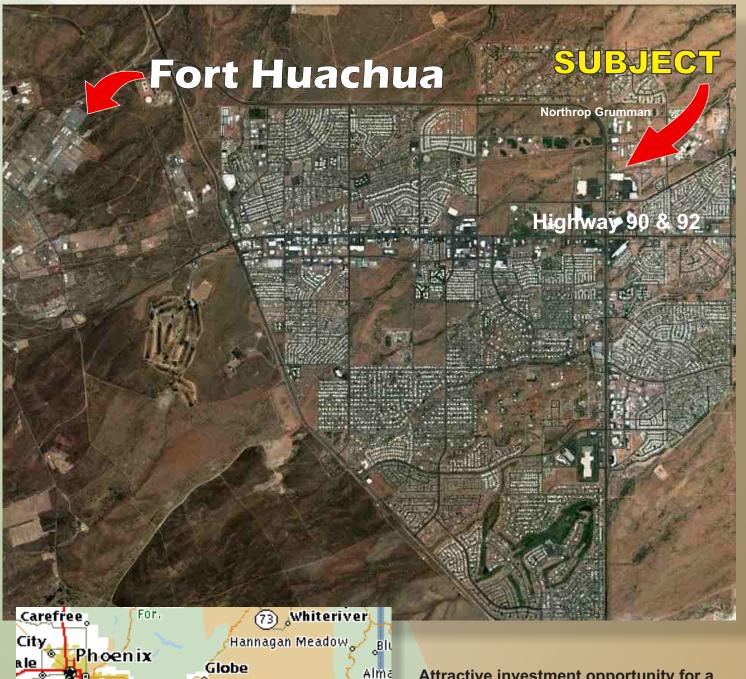

**ELECTRIC:** 

Sulphur Springs Valley Electric Cooperative

NATURAL GAS:

Southwest Gas

9" Line

LOCATION:

Highway 92 and Campus Drive(1/2 mile north of the

Hwy 90/92 Intersection)

Covered Wells

Sells

°Cowlic

Attractive investment opportunity for a buyer looking to purchase land in a dynamic and growing area. This site is developed with all utilities to the site and just off the intersection of the new Super Walmart, Lowes, Target, Fry's, and soon Kohls and SAM's Club.

Heavy traffic flow in the immediate area. Location offers immediate access to the Highway 90 and 92 with Direct access to Fort Huachuca, U of A South, Cochise College.