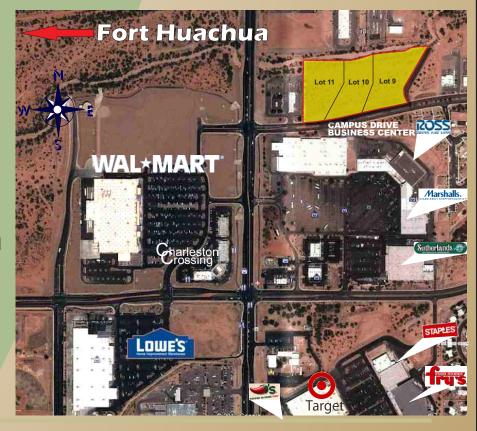

## CAMPUS DRIVE BUSINESS PARK

Sierra Vista, Arizona

FINANCING AVAILABLE! FINANCING AVAILABLE! FINANCING AVAILABLE!

Lot 9 - 3.05 Acres

Lot 10 - 2.13 Acres

Lot 11 - 1.96 Acres

**Total 7.14 Acres** 

All or Any Portion Available! Partnership Interest MUST SELL!!!

Covered Wells

Sells

°Cowlic

Attractive investment opportunity for a buyer looking to purchase land in a dynamic and growing area. This site is developed with all utilities to the site and just off the intersection of the new Super Walmart, Lowes, Target, Fry's, and soon Kohls and SAM's Club.

Heavy traffic flow in the immediate area. Location offers immediate access to the Highway 90 and 92 with Direct access to Fort Huachuca, U of A South, Cochise College.